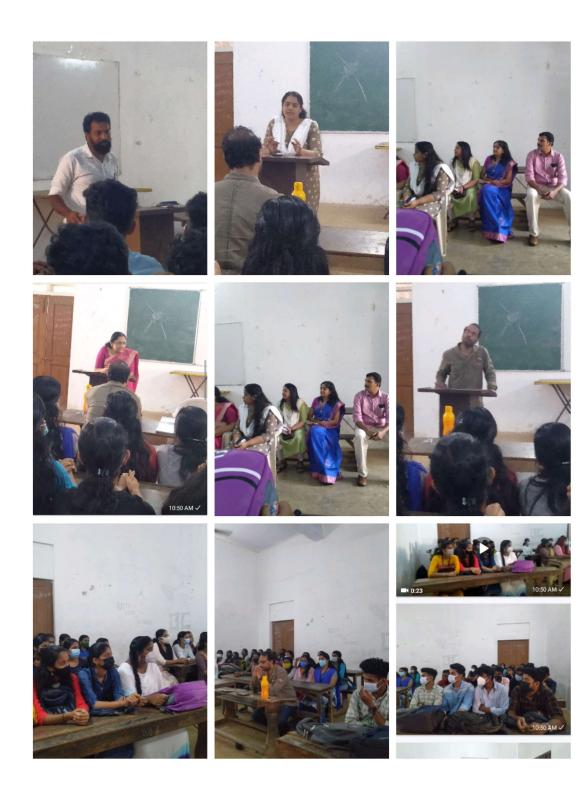

#### **CAREER GUIDANCE REPORT FOR THE YEAR 2021-2022**

The Department of Economics organized an orientation program on" **Career Opportunities for Economics Graduates in India"** for first-year and final-year degree students on August 25, 2022. The program was designed to provide students with information about the civil service examination, the different stages of the exam, and the eligibility criteria. Dr P Krishna Kumar, Former Professor at, the Department of Economics, Mahatma Gandhi College, Thiruvananthapuram, led the program. Dr Krishnakumar discussed the eligibility criteria for various career opportunities like Civil Services, Indian Economic Service, Planning Board, Economists in various banks and statistical investigators. He explained the age limit, educational qualifications, and other requirements that students must meet to be eligible to take the exam. He also discussed the various reservations and relaxations that are available to different categories of students. The students who attended the program found it to be very informative and helpful.