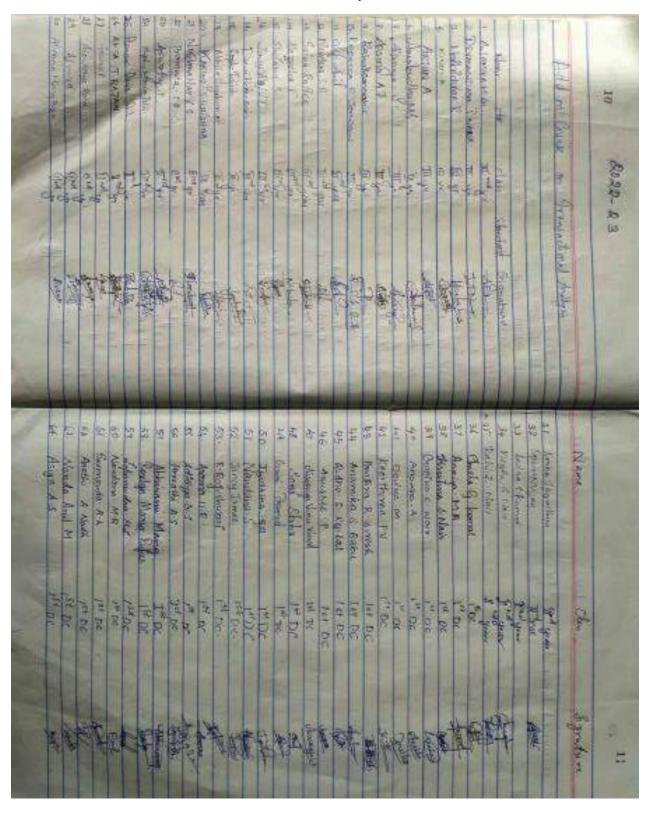

#### Enrollment List Of students 2018 - 19

| SI.N<br>O: | Candidate<br>Code | Name of the Candidate |
|------------|-------------------|-----------------------|
| 1          | 23017118001       | ADHARSH NAIR A.S.     |
| 2          | 23017118002       | AKSHAY L. S           |
| 3          | 23017118003       | ANJANA M.P.           |
| 4          | 23017118004       | ANJU S. NAIR          |
| 5          | 23017118005       | ARATHI B CHANDRAN     |
| 6          | 23017118006       | ARATHI R.S.           |
| 7          | 23017118007       | ATHUL RAJ             |
| 8          | 23017118008       | GAUTHAM.P.NAIR        |
| 9          | 23017118009       | GOPIKA S. S.          |
| 10         | 23017118010       | HARIPRIYA M.J.        |
| 11         | 23017118011       | KESHAV NAIR A.        |
| 12         | 23017118012       | MANU M.               |
| 13         | 23017118013       | NIDHISH A.            |
| 14         | 23017118014       | PRANAV K. SUBASH      |
| 15         | 23017118015       | RESHMA REMESH         |
| 16         | 23017118016       | REVATHI S.P.          |
| 17         | 23017118017       | SABARINATH A .G       |
| 18         | 23017118018       | SAJEEV K. DAS         |
| 19         | 23017118019       | SARANYA S.P.          |
| 20         | 23017118020       | SHAJIN N.S.           |
| 21         | 23017118021       | SIBIN DAS S.          |
| 22         | 23017118022       | SIDHARTH S            |
| 23         | 23017118023       | SMRITHY VENUGOPAL     |
| 24         | 23017118024       | SREEJITH S.           |
| 25         | 23017118025       | VINAYAK .G NAIR       |
| 26         | 23017118026       | VRINDA M.S.           |
| 27         | 23017118027       | ABHISHEK .S           |
| 28         | 23017118028       | ADITHYA S. NAIR       |
| 29         | 23017118029       | AKSHAYA B.            |
| 30         | 23017118030       | AMAL V. NAIR          |
| 31         | 23017118031       | AMRITHA JYOTHI M.     |
| 32         | 23017118032       | ANANDHU U. M.         |
| 33         | 23017118033       | ANANTHU À. S.         |
| 34         | 23017118034       | ANJANA R.             |
| 35         | 23017118035       | ANJANA S.K            |
| 36         | 23017118036       | ANOOP M.S.            |
| 37         | 23017118037       | AROMA NAIR            |
| 38         | 23017118038       | ARYA T.R.             |
| 39         | 23017118039       | ASWATHY S. S.         |
| 40         | 23017118040       | CHANDANA P. R.        |
| 41         | 23017118041       | GOKUL S. KUMAR        |