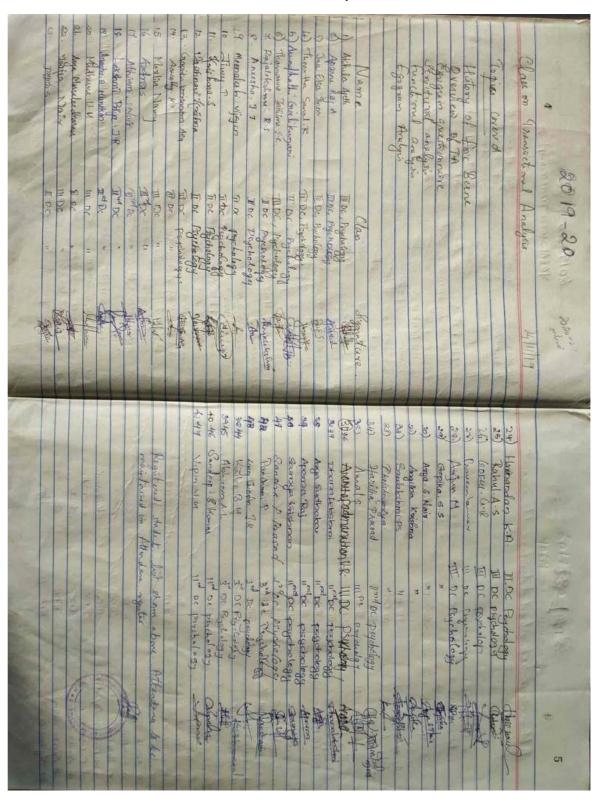

## **Molecular Spectroscopy**

|        | Academic Year 2018 |                |
|--------|--------------------|----------------|
| SI.No. | Name               | Candidate Code |
| 1      | Abhirag G.R        | 235118506234   |
| 2      | Amal Krishnan      | 235118524275   |
| 3      | Amritha 8.5        | 235118526686   |
| 4      | Amritha M.B        | 235118520216   |
| 5      | Anjana A.V         | 235118574223   |
| 5      | Anjana M.G         | 235118516210   |
| 7      | Aparna S           | 235118528245   |
| 8      | Bharath S Kumar    | 235118566031   |
| )      | Jithin Aji         | 235118525399   |
| 10     | Kavya M Biju       | 235118564973   |
| 1      | Keerthana R.S      | 235118510400   |
| 2      | Maneesha M         | 235118523632   |
| 3      | Midhun Raj I       | 235118537215   |
| 4      | Neetha J. A        | 235118570529   |
| 5      | Parvathy J         | 235118519510   |
| 6      | Pradeep Sankar     | 235118500234   |
| 7      | Sruthy M.R         | 235118550516   |
| 8      | Surya S.S          | 235118578946   |
| 9      | Yadukrishnan R.S   | 235118501126   |
| 0      | Archa Santhosh     | 235118560338   |
| 1      | Adithya A          | 235118536743   |
| 2      | Akhil S            | 235118509782   |
| 3      | Aneesh S.R         | 235118538714   |
| 4      | Anoop M            | 235118591403   |
| 5      | Arunima Chandra    | 235118511593   |
| 6      | Athira Anil        | 235118520867   |
| 7      | Badhush M.S        | 235118526247   |
| 8      | Devika Venu J      | 235118548074   |
| 9      | Govind G.S         | 235118551705   |
| 0      | Greeshma G         | 235118508603   |
| 1      | Jithin M.V         | 235118800292   |
| 2      | Kallyani M         | 235118516388   |
| 3      | Lekshmy A.K        | 235118575757   |
| 4      | Lekshmy S.S        | 235118574076   |
| 5      | Megha M Nair       |                |
| 6      |                    | 235118572376   |
|        | Neethu Lekshmy R   |                |
| 7      | Nikhil Rajendran   | 235118527693   |
| 8      | Rajikrishna R.C    | 235118561819   |
| 9      | Reshma S Nair      | 235118556305   |
| 0      | Sreelekshmy R      | 235118507775   |
| 1      | Sruthy S           | 235118524624   |
| 2      | Sudheesh S         | 235118527714   |
| 3      | Syama M.S          | 235118516577   |
| 4      | Vrinda V.S         |                |
|        |                    | 235118508098   |
| 5      | Amritha R.V        | 235118538348   |
| 6      | Anusha Raj         | 235118536117   |
| 7      | Aravind M Raj      | 235118546153   |
| 8      | Fathima S.N        | 235118535514   |

P.C. Dept. of Chemistry & Research Centile P.C. Dept. of Chemistry & Research Contege Mahatma Gandhiapuram Thiruvananthapuram

| 49 | Harikrishnan V   | 235118526060 |
|----|------------------|--------------|
| 50 | Krishnanunni V.S | 235118522296 |
| 51 | Krishnapriya R   | 235118501405 |
| 52 | J.D Haripriya    | 235118559736 |
| 53 | Aiswarya Krishna | 235118524092 |