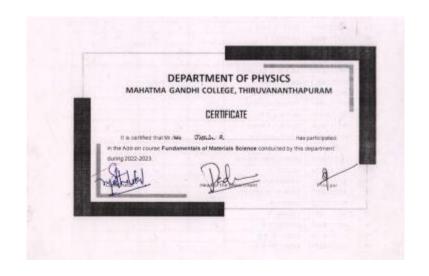

# 1.2.1. Mark Sheet and Course Certificate of Students Enrolled for Add-On/Certificate/Value Added Courses

# MARK SHEET AND CERTIFICATES OF ADD-ON COURSES DURING 2018 – 19

Course Name: Film Appreciation: ENG 2018-19