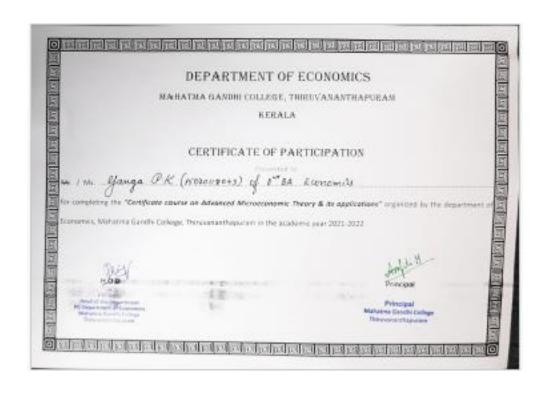

21     | 19030136868             | 54905445                  | - 1     | 180 | A     |
| 61     | 15033113060             | SHERRINGS                 |         | 1.2 | 100   |
| 41     | 15020136965             | MODUS SHORYS              | W       | 19  | A . N |
| Mo-    | 150333 3KBW             | WARRAGES AND IT I         | .0.     | 12  | 5 4   |
| 51     | 15908136640             | G009.6 F                  |         | 18  | 6 - 8 |
| IU     | 30.0707.28079           | THERTIELE                 | A       | 19  | AT P  |
| 51     | - ID03813NF/5           | DOWTHAM No.               | 4       | 114 | B. 1  |
| nder : | A - 40% A<br>B - 15 k 9 | 0                         | pes mas | h   | 20    |
|        | E - 90 le 8             | A.F.                      |         |     |       |



#### POST GRADUATE DEPARTMENT AND RESEARCH CENTRE OF BOTANY

#### THIRUVNANTHAPURAM

#### ADD ON COURSE - 2021 - 2022

#### MARK LIST OF STUDENTS - MUSHROOM CULTIVATION

| SLNO | NAME OF STUDENT     | CLASS/<br>SEMESTER | MARK | SIGNATURE     |
|------|---------------------|--------------------|------|---------------|
| 1    | JUI NELSON S        | II PG              | 28   | NU.           |
| 2    | NAVAMI ASOK A S     | II PG              | 21   | Navamn        |
| 3    | SAJILA A S          | II PG              | 23   | Batilain      |
| 4    | AKHILA A G          | LPG                | 20   | 0.            |
| 5    | APARNA B            | LPG                | 19   | Spends        |
| 6    | APARNA CHANDRAN J S | LPG                | 24   |               |
| 7    | AISHWARYA S P