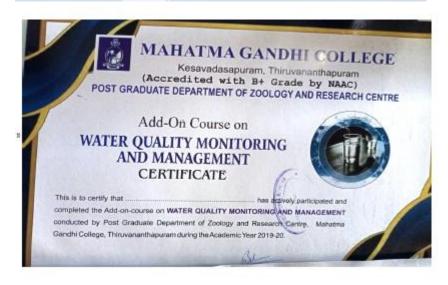

# 1.2.1. Mark Sheet and Course Certificate of Students Enrolled for Add-On/Certificate/Value Added Courses

# MARK SHEET AND CERTIFICATES OF ADD-ON COURSES DURING 2018 – 19

Course Name: Film Appreciation: ENG 2018-19