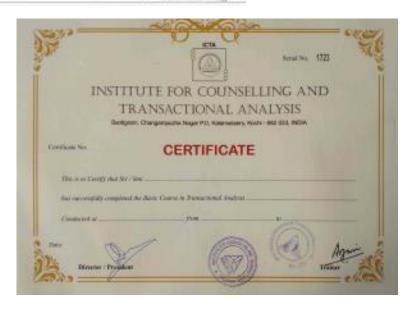

# 1.2.1. Mark Sheet and Course Certificate of Students Enrolled for Add-On/Certificate/Value Added Courses