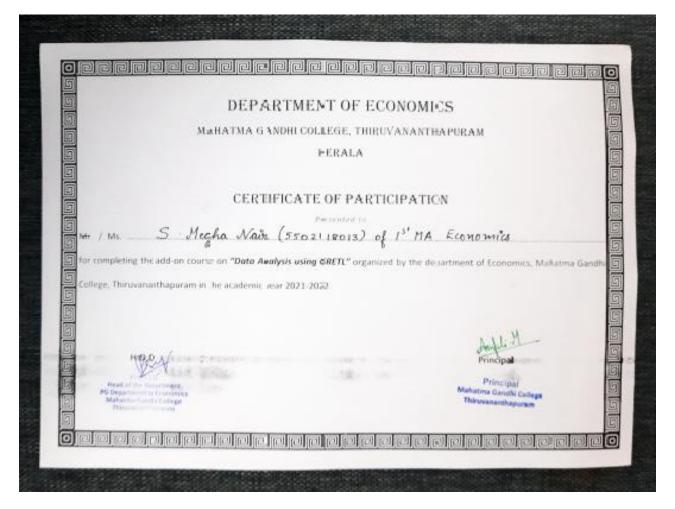

# 1.2.1. Mark Sheet and Course Certificate of Students Enrolled for Add-On/Certificate/Value Added Courses

# MARK SHEET AND CERTIFICATES OF ADD-ON COURSES DURING 2018 – 19

Course Name: Film Appreciation: ENG 2018-19