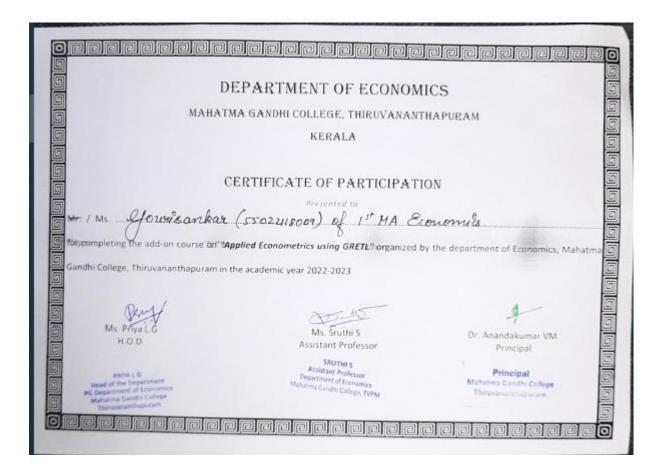

# 1.2.1. Mark Sheet and Course Certificate of Students Enrolled for Add-On/Certificate/Value Added Courses

# MARK SHEET AND CERTIFICATES OF ADD-ON COURSES DURING 2018 – 19

Course Name: Film Appreciation: ENG 2018-19