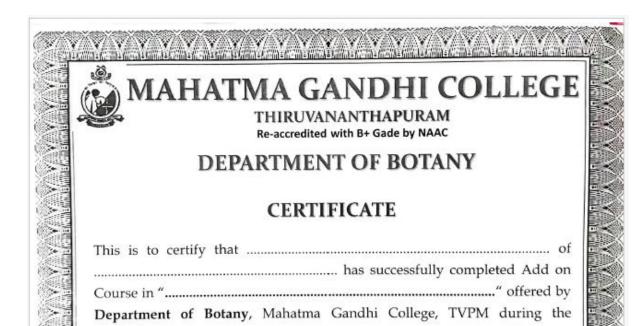

# 1.2.1. Mark Sheet and Course Certificate of Students Enrolled for Add-On/Certificate/Value Added Courses

# MARK SHEET AND CERTIFICATES OF ADD-ON COURSES DURING 2018 – 19

Course Name: Film Appreciation: ENG 2018-19