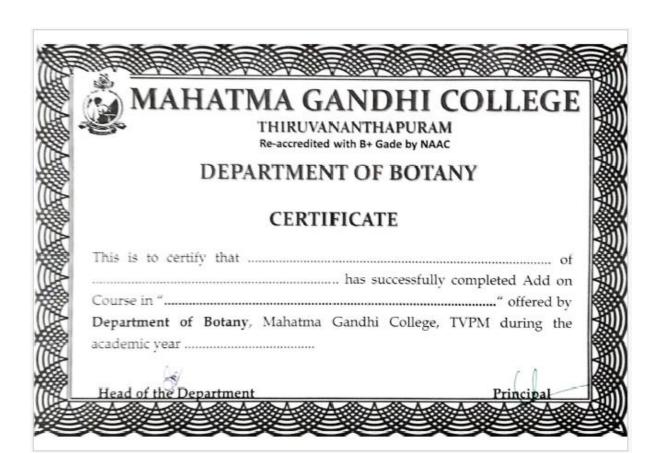

# 1.2.1. Mark Sheet and Course Certificate of Students Enrolled for Add-On/Certificate/Value Added Courses

# MARK SHEET AND CERTIFICATES OF ADD-ON COURSES DURING 2018 – 19

Course Name: Film Appreciation: ENG 2018-19