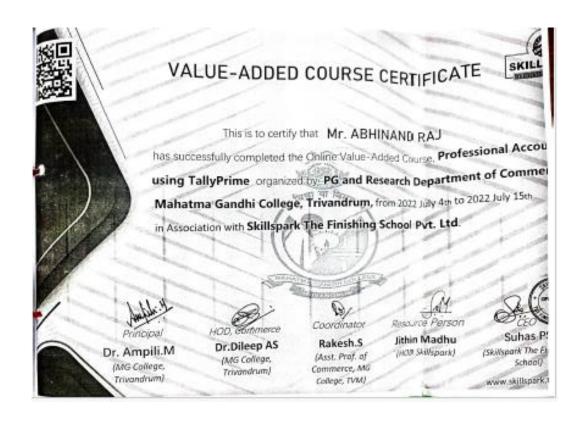

# 1.2.1. Mark Sheet and Course Certificate of Students Enrolled for Add-On/Certificate/Value Added Courses