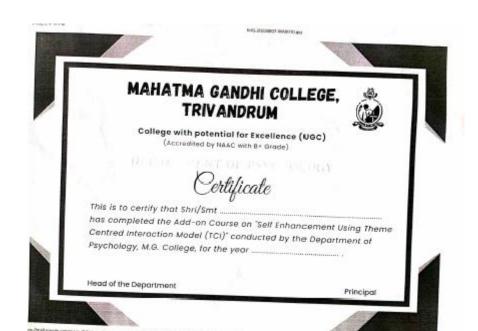

# 1.2.1. Mark Sheet and Course Certificate of Students Enrolled for Add-On/Certificate/Value Added Courses

# MARK SHEET AND CERTIFICATES OF ADD-ON COURSES DURING 2018 – 19

Course Name: Film Appreciation: ENG 2018-19