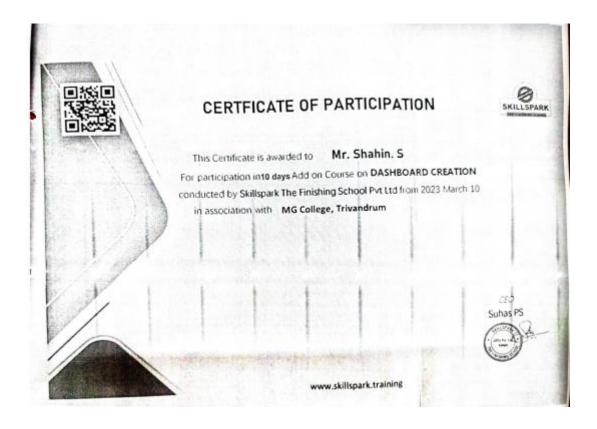

# 1.2.1. Mark Sheet and Course Certificate of Students Enrolled for Add-On/Certificate/Value Added Courses

# MARK SHEET AND CERTIFICATES OF ADD-ON COURSES DURING 2018 – 19

Course Name: Film Appreciation: ENG 2018-19