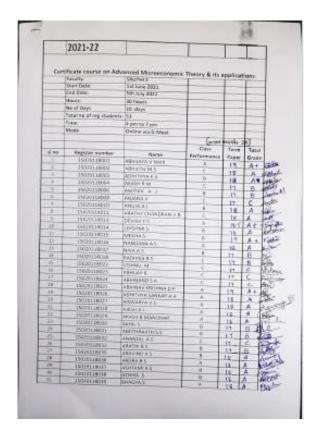

| 3:     | M S ATHUL               | 20                       |  |  |
| - 10   | SANGEETH KRISHNA, S. R. | 15                       |  |  |
|        | SANKAR GANESH           | 20                       |  |  |
|        | NAVEENA V               | 20                       |  |  |
|        | SIKHA S                 | 20                       |  |  |
|        | VEENA V.KUMAR           | 20                       |  |  |







has successfully completed the add-on course on 'Introduction to Linux' Operating system' (Programme code: UG 01, Course Code: MGMM02) conducted by the Department of Mathematics, Mahatma Gandhi College, Thirwvananthapuram during the academic year 2021-22,

Dr. Ramkumar R Head of the Department

Dr. Ullis Chandran S. V. Course Courdmanir

Dr. V. M. Anandakumar Protopal



| 11//   | 15010110000             | 0689794.1.5               | 1       | 119 | 12    |
|--------|-------------------------|---------------------------|---------|-----|-------|
| 13:    | 15030118041             | 00M0 55                   |         | 47  | 17    |
| 14     | 150000 (180A)           | DEVENTE                   | -1      | 12  | 12    |
| 91.    | Patter seems            | DANGAP E                  | A       | 15  | Et &  |
| Br I   | 1503333.000H            | EMPLOYMENT R. COMMO       |         | 19  | A     |
| IT.    | 15033139041             | GWithert LA               | - 8     | 12  | A .   |
| 10     | 150331380W-             | DOBLE A                   | - W     | 78  | A     |
| Fit    | 190301399W              | GOWERN B                  | 4       | 1.9 | A A