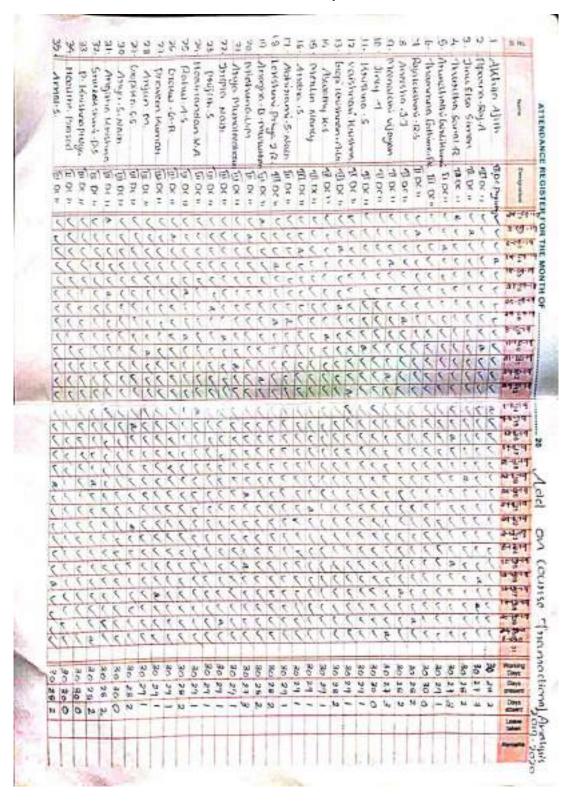

## 1.2.1. Attendance Sheet of Students Enrolled for Add-On/Certificate/Value Added Courses

## Attendance Sheets of Students Enrolled for Add-On/Certificate/Value Added Courses during 2018 – 19