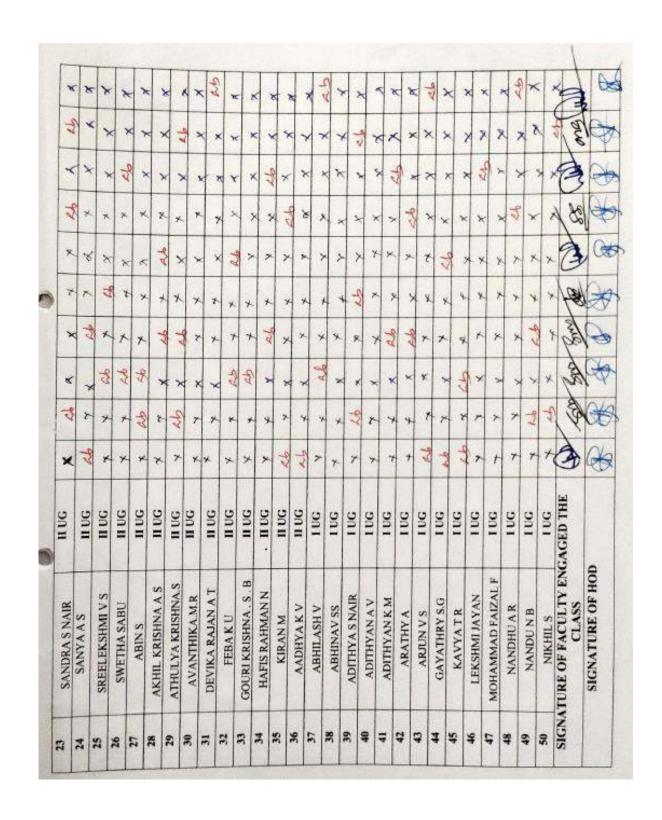

## 1.2.1. Attendance Sheet of Students Enrolled for Add-On/Certificate/Value Added Courses

## Attendance Sheets of Students Enrolled for Add-On/Certificate/Value Added Courses during 2018 – 19