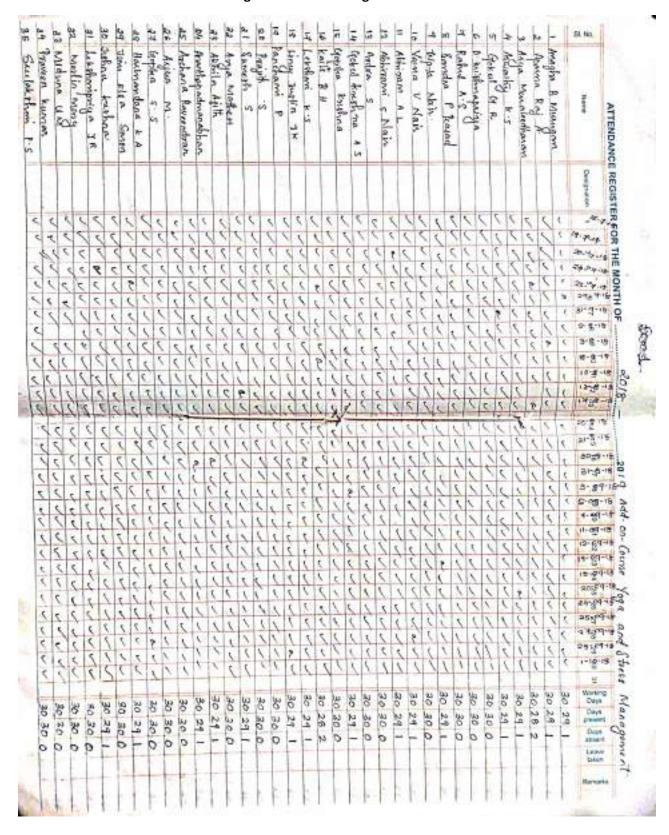

## 1.2.1. Attendance Sheet of Students Enrolled for Add-On/Certificate/Value Added Courses

## Attendance Sheets of Students Enrolled for Add-On/Certificate/Value Added Courses during 2018 – 19