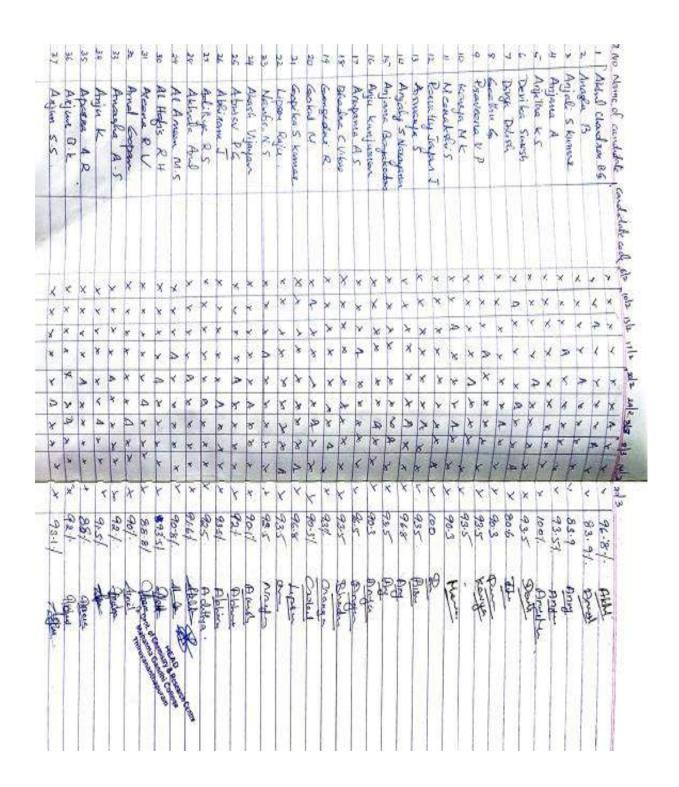

## 1.2.1. Attendance Sheet of Students Enrolled for Add-On/Certificate/Value Added Courses

## Attendance Sheets of Students Enrolled for Add-On/Certificate/Value Added Courses during 2018 – 19