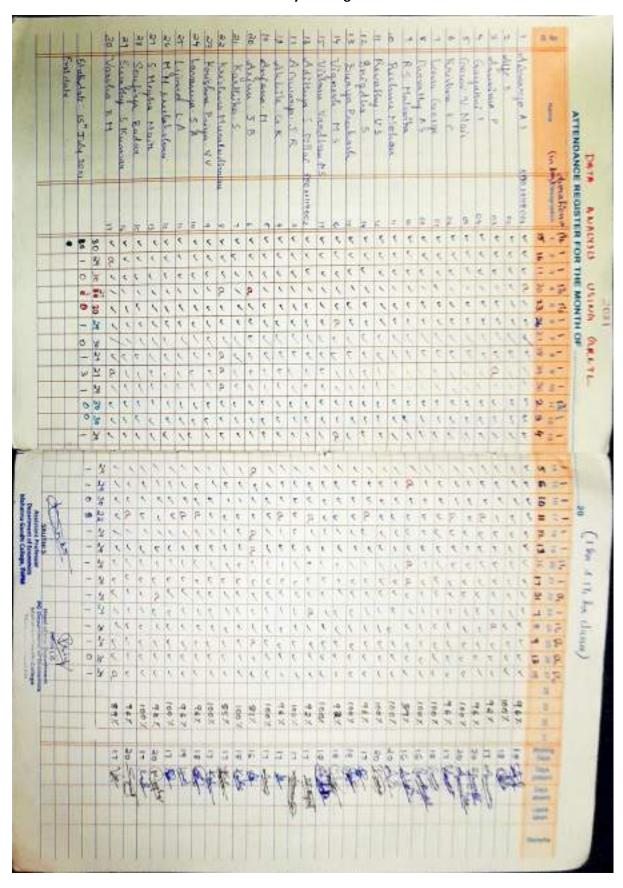

## 1.2.1. Attendance Sheet of Students Enrolled for Add-On/Certificate/Value Added Courses

## Attendance Sheets of Students Enrolled for Add-On/Certificate/Value Added Courses during 2018 – 19