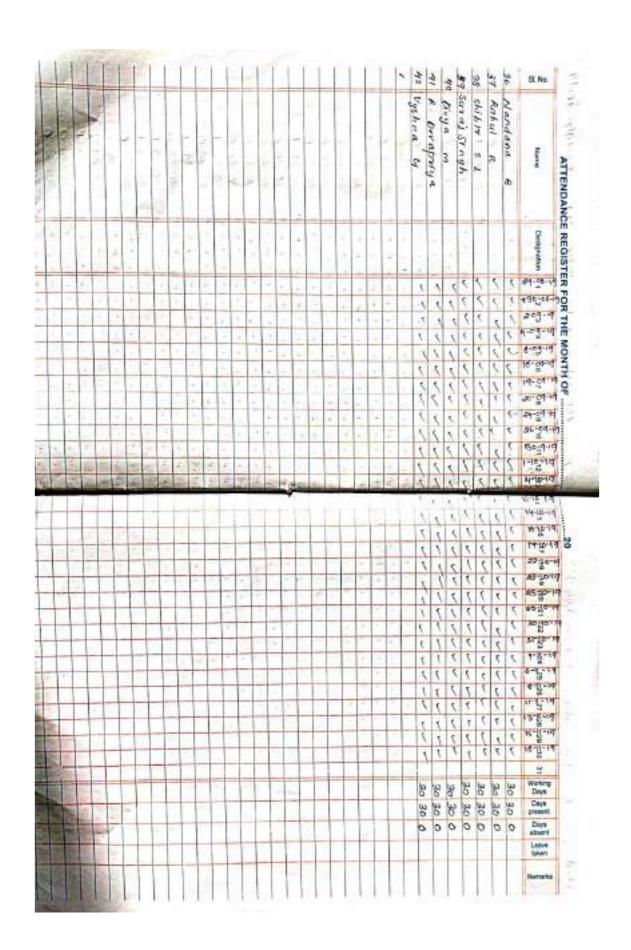

## 1.2.1. Attendance Sheet of Students Enrolled for Add-On/Certificate/Value Added Courses

## Attendance Sheets of Students Enrolled for Add-On/Certificate/Value Added Courses during 2018 – 19