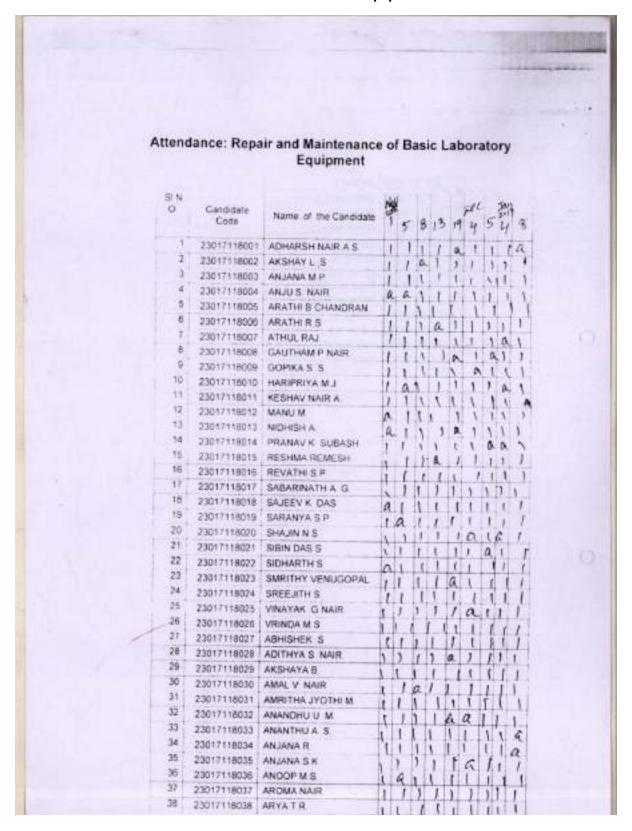

## 1.2.1. Attendance Sheet of Students Enrolled for Add-On/Certificate/Value Added Courses

## Attendance Sheets of Students Enrolled for Add-On/Certificate/Value Added Courses during 2018 – 19