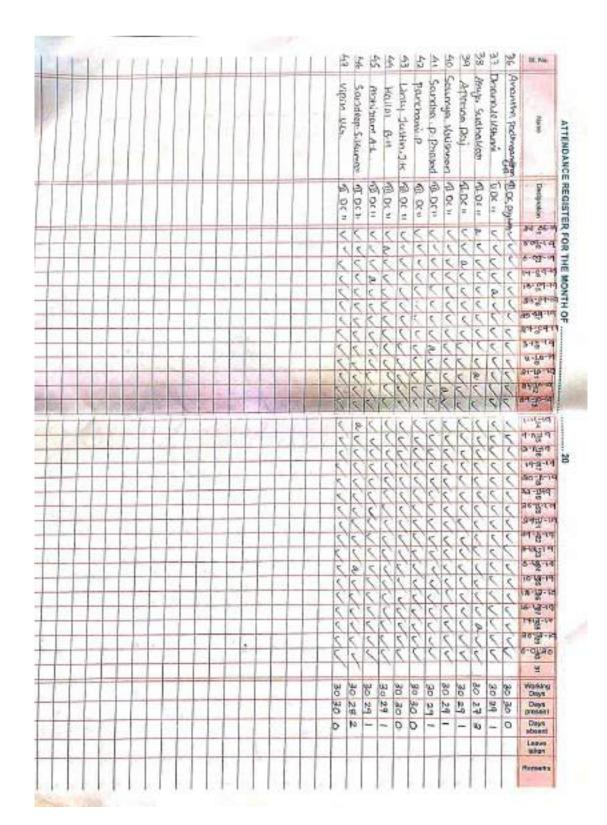

## 1.2.1. Attendance Sheet of Students Enrolled for Add-On/Certificate/Value Added Courses

## Attendance Sheets of Students Enrolled for Add-On/Certificate/Value Added Courses during 2018 – 19