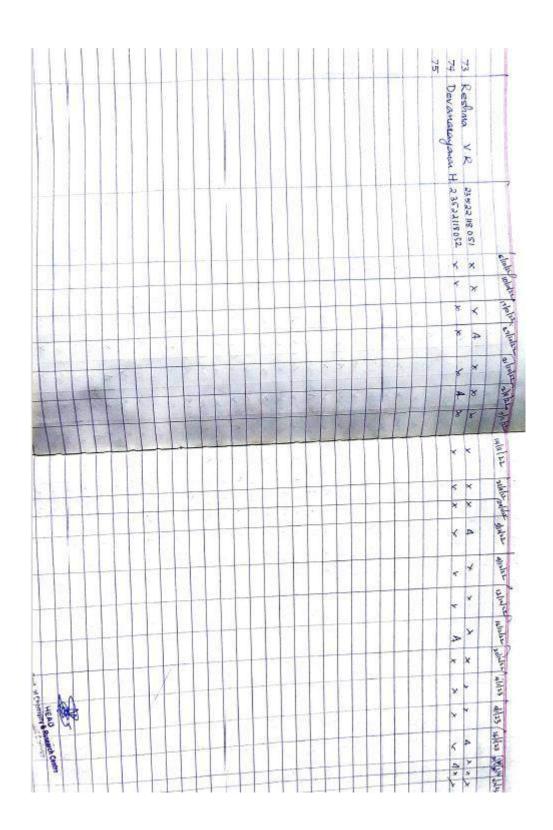

## 1.2.1. Attendance Sheet of Students Enrolled for Add-On/Certificate/Value Added Courses

## Attendance Sheets of Students Enrolled for Add-On/Certificate/Value Added Courses during 2018 – 19