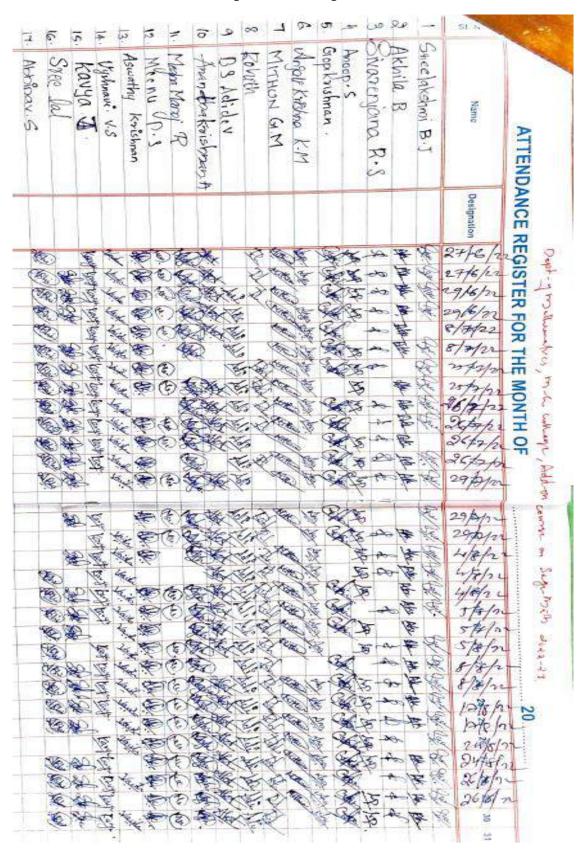

## 1.2.1. Attendance Sheet of Students Enrolled for Add-On/Certificate/Value Added Courses

## Attendance Sheets of Students Enrolled for Add-On/Certificate/Value Added Courses during 2018 – 19