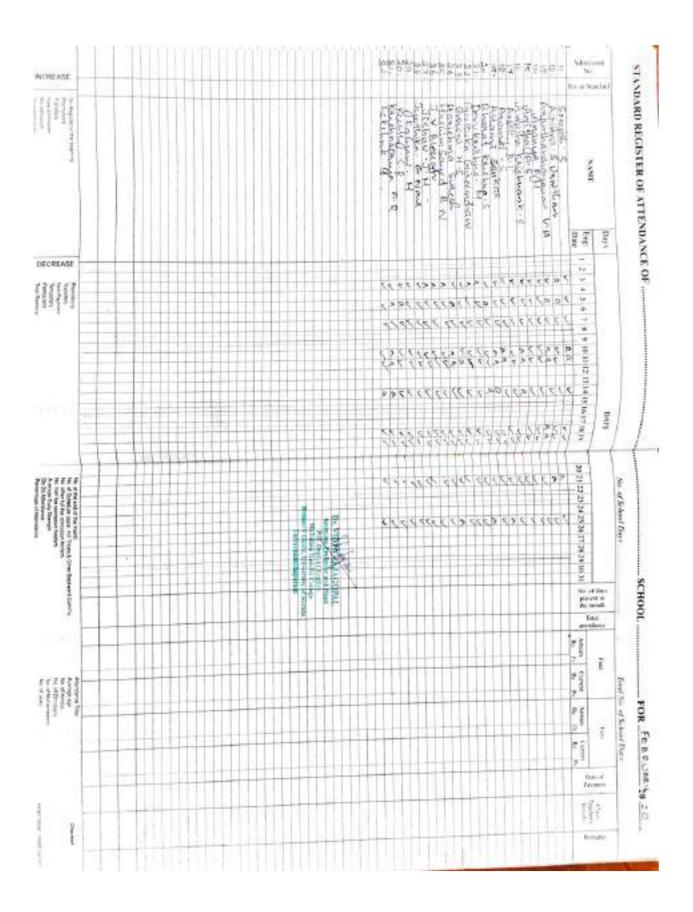

## 1.2.1. Attendance Sheet of Students Enrolled for Add-On/Certificate/Value Added Courses

## Attendance Sheets of Students Enrolled for Add-On/Certificate/Value Added Courses during 2018 – 19