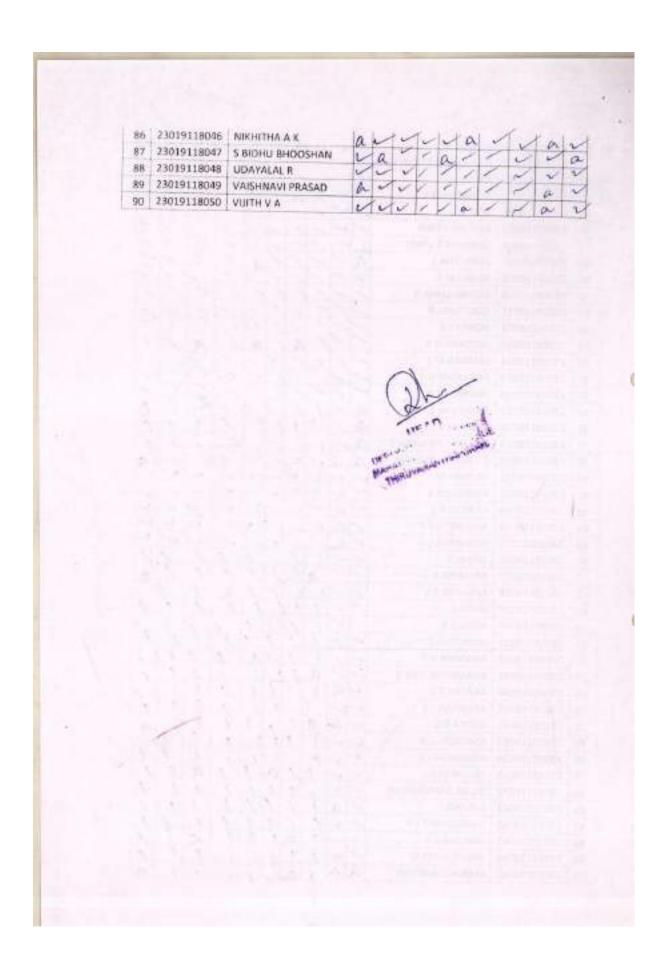

## 1.2.1. Attendance Sheet of Students Enrolled for Add-On/Certificate/Value Added Courses

## Attendance Sheets of Students Enrolled for Add-On/Certificate/Value Added Courses during 2018 – 19