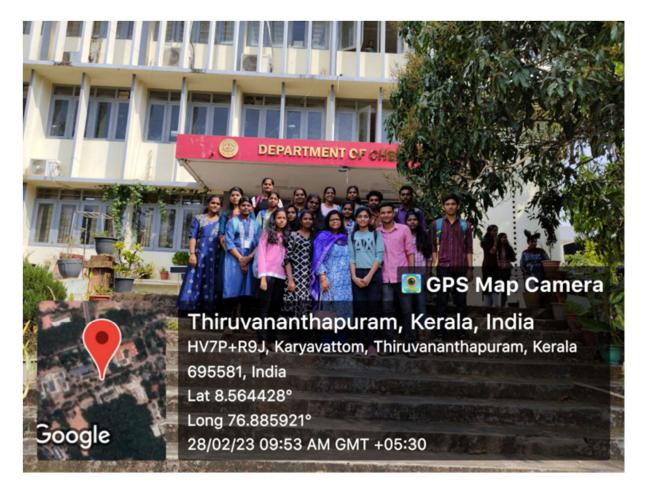

## LAB VIST

Second year UG students visited Department of Chemistry, University of Kerala, Kariavattom on 28<sup>th</sup> February 2023 .