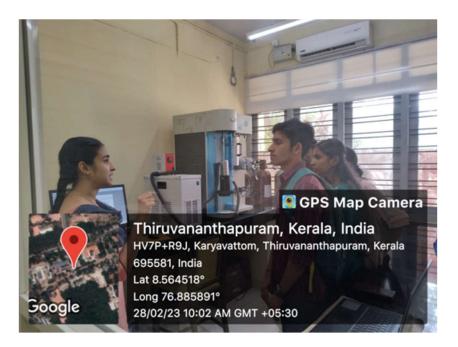

## LAB VIST

Second year UG students visited Department of Chemistry, University of Kerala, Kariavattom on 28<sup>th</sup> February 2023 .