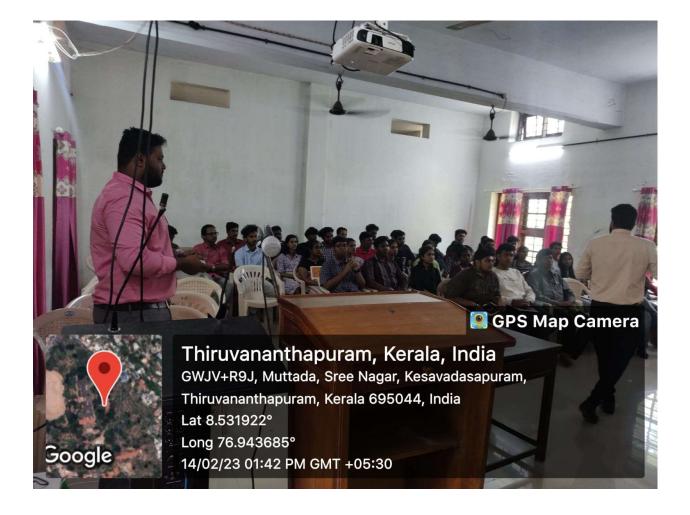

### Report on Career Opportunities in Commerce on The Right Turn by PG & Research Department of Commerce, Mahatma Gandhi College in association with Indian Institute of Commerce, Lakshya on 14 <sup>th</sup> February 2023

#### Introduction

PG & Research Department of Commerce Mahatma Gandhi College in association with Indian Institute of Commerce, Lakshya on organized a Career opportunities Seminar on **The Right Turn** on 14<sup>th</sup> February 2023 for final year UG students. Seminar Hall was the venue for the programme. The programme began at 1.30 pm with a prayer and was followed by Acharayanusmaranam. Vishnu Gopan, programme co-ordinator proposed welcome speech. Dr. Dileep. A.S, Senate Member, University of Kerala and Head of the Department of Commerce at Mahatma Gandhi College delivered the presidential address. Dr. Rakesh S. gave a vote of appreciation to end the official inauguration. This was followed by the session on career guidance on hybrid MBA handled by Mr. Shameem Pariyanghat, Career Skill Trainer. The session ends at 3.30 pm.