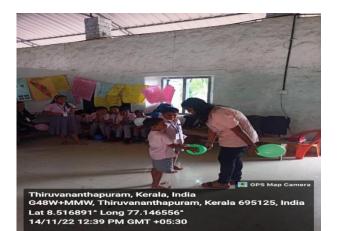

Report

Department of Psychology

Outreach program in Vavode High School

On 14<sup>th</sup> November, Department of Psychology conducted an outreach program. 22 Psychology students and 2 faculty visited the Vavode HS, a school in a rural locality in Thiruvananthapuram. Psychology students took classes for high school students covered the topics of Motivation, Personality, Anxiety etc Psychology exhibition and a skit for the students was also organized.

This program was conducted in connection with Mental Health programs of the Department and as part of celebrating Childrens Day.

https://youtu.be/VFpxLnUg\_Mk

Report

Department of Psychology

Outreach program in Vavode LPSchool