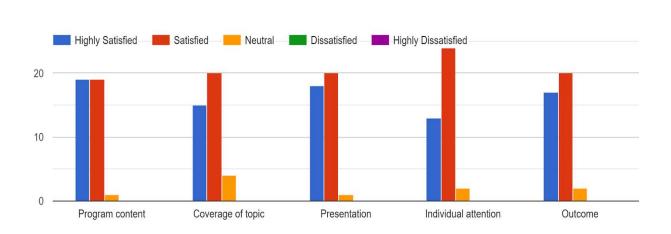

#### **Outcome of the Programme**

The programme was a success and gave students a better grasp of ample of opportunities and career options they can choose from Commerce and related topics. The resource person also emphasised that career decision is one of the most significant decisions in one's life and therefore, it must not be taken under parents' compulsion or peer pressure. The session also provides students with information on the challenges they will face after finishing their studies. Students will surely profit from having the information they need to understand the significant changes taking place all around them.Google Forms were also used to gather comments and suggestions on the programme.