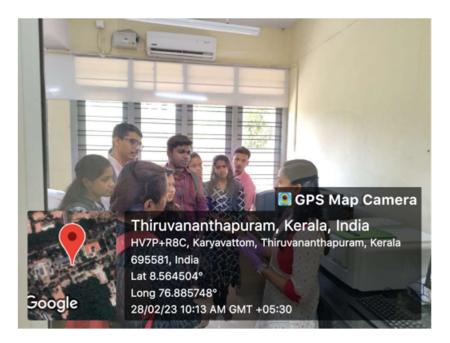

## LAB VIST

Second year UG students visited Department of Chemistry, University of Kerala, Kariavattom on 28<sup>th</sup> February 2023 .

#### List of Students Participated in the programme

| Sl. No. | Candidate Code | Name                 | Year and Semester |
|---------|----------------|----------------------|-------------------|
| 1.      | 23521118001    | ABHIMANYU H          | II UG             |
| 2.      | 23521118003    | ABHIRAMY B.R         | II UG             |
| 3.      | 23521118007    | ANJALI KRISHNA. K. M | II UG             |
| 4.      | 23521118010    | ASWATHY V. R         | II UG             |
| 5.      | 23521118011    | BHAGYALEKSHMI R      | II UG             |
| 6.      | 23521118014    | MEENU P.S.           | II UG             |
| 7.      | 23521118015    | MITHUN G.M           | II UG             |
| 8.      | 23521118017    | PRAVEEN G            | II UG             |