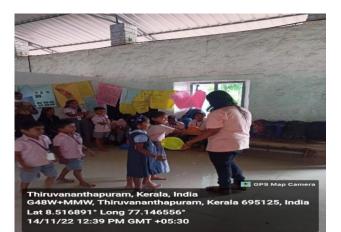

On 14th November, Department of Psychology conducted an outreach program. 22 Psychology students and 2 faculty visited the Vavode LPS, a school in a rural locality in Thiruvananthapuram. Psychology students told stories, sang songs and played games with children.

This program was conducted in connection with Mental Health programs of the Department and as part of celebrating Childrens Day.

https://youtu.be/VFpxLnUg\_Mk

Mahatma Gandhi College

Department of Sociology