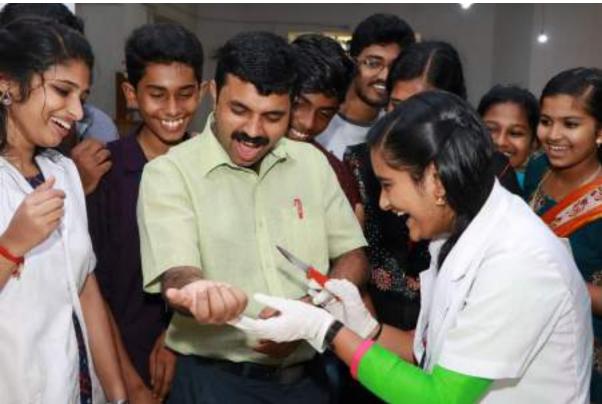

#### DEPARTMENT OF BOTANY PAPER BAG MAKING PROGRAMME

In our commitment to promoting Resource Person: sustainable practices and creative initiatives, we are excited to announce a workshop on "Paper Bag Professor Malayalam, Making". The goal of this session is to MG College, TVM offer insightful information regarding alternatives to plastic bags, with a particular emphasis on a program for producing eco-friendly plastic bags. The creation of environmentally friendly and biodegradable plastic bags is emphasized in the programme.

Dr. Anima T, Assistant

Date: 19th

September 2018 Time: 10.30AM Venue: Seminar

Hall (MG College,

TVM)