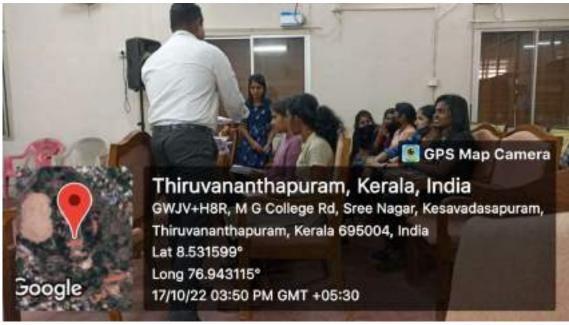

#### DEPARTMENT OF BOTANY PAPER BAG MAKING PROGRAMME

In our commitment to promoting Resource Person: sustainable practices and creative initiatives, we are excited to announce a workshop on "Paper Bag Professor Malayalam, Making". The goal of this session is to MG College, TVM offer insightful information regarding alternatives to plastic bags, with a particular emphasis on a program for producing eco-friendly plastic bags. The creation of environmentally friendly and biodegradable plastic bags is emphasized in the programme.

Dr. Anima T, Assistant

Date: 19th

September 2018 Time: 10.30AM Venue: Seminar

Hall (MG College,

TVM)

#### Introduction:

In recent years, there has been a growing emphasis on sustainability and environmental consciousness. As a result, the demand for eco-friendly alternatives to plastic bags has increased significantly. Paper bags offer a viable solution, and the process of preparing them can serve as an excellent skill development activity for college students. The event commenced at 10:30 a.m. in the seminar hall under the guidance of Dr. Anima T.