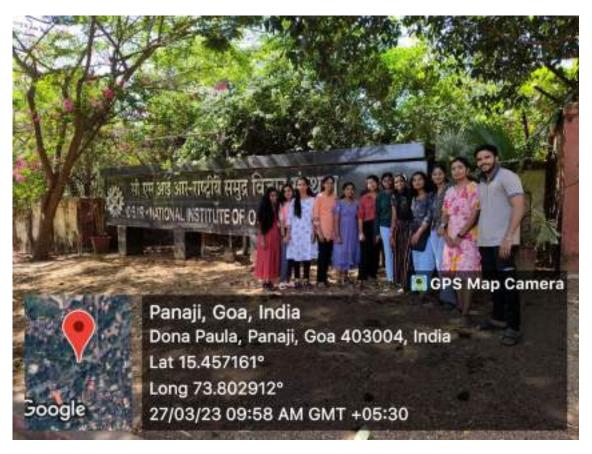

- **5.4. Turning and Finishing**: The prepared pen blanks are mounted on a mandrel and turned on a lathe to achieve the desired shape. Sanding, polishing, and finishing techniques are then applied to enhance the pen's appearance and durability.
- **5.5. Assembly:** Students assemble the pen components (e.g., refill, clip, and cap) following the manufacturer's instructions.
- **5.6. Testing and Refinement:** The completed seed pens are tested for functionality and appearance, allowing students to make any necessary adjustments or refinements.

- **5.1.** Seed Selection: Students choose seeds that are suitable in size and shape for pen barrels.
- **5.2. Pen Barrel Preparation:** Pen blanks are cut to the desired length and shape using a saw or lathe. The ends are squared off and drilled to accommodate the pen components.
- **5.3. Seed Embedding:** Students carefully embed the seeds onto the pen blanks using cyanoacrylate glue, arranging them in attractive patterns if desired.