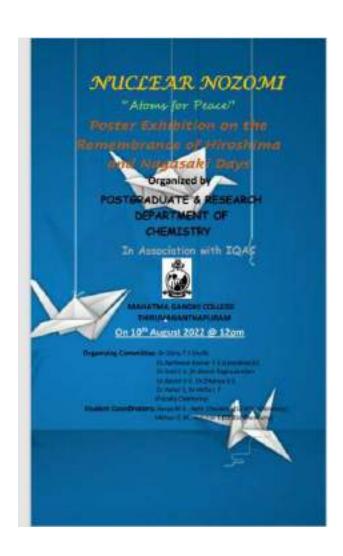

Step 5: Drying and assembly: Transfer the pen bodies to a drying rack or a well-ventilated area. Allow them to air dry completely, which may take a few days. Once dry, attach pen nibs and ink cartridges to the pen bodies, completing the assembly process.