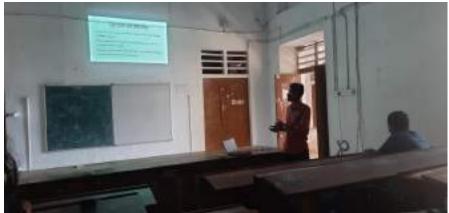

#### DEPARTMENT OF BOTANY PAPER BAG MAKING PROGRAMME

In our commitment to promoting Resource Person: sustainable practices and creative initiatives, we are excited to announce a workshop on "Paper Bag Professor Malayalam, Making". The goal of this session is to MG College, TVM offer insightful information regarding alternatives to plastic bags, with a particular emphasis on a program for producing eco-friendly plastic bags. The creation of environmentally friendly and biodegradable plastic bags is emphasized in the programme.

Dr. Anima T, Assistant

Date: 19th

September 2018 Time: 10.30AM Venue: Seminar

Hall (MG College,

TVM)

#### Introduction:

In recent years, there has been a growing emphasis on sustainability and environmental consciousness. As a result, the demand for eco-friendly alternatives to plastic bags has increased significantly. Paper bags offer a viable solution, and the process of preparing them can serve as an excellent skill development activity for college students. The event commenced at 10:30 a.m. in the seminar hall under the guidance of Dr. Anima T.