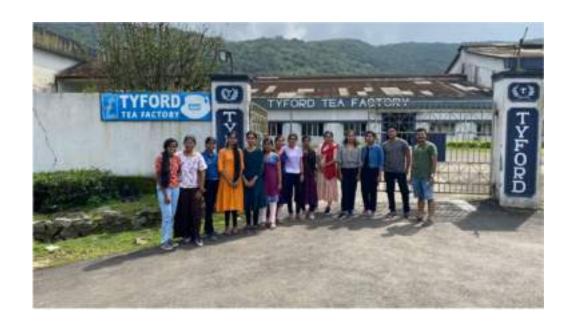

- **5.1.** Seed Selection: Students choose seeds that are suitable in size and shape for pen barrels.
- **5.2. Pen Barrel Preparation:** Pen blanks are cut to the desired length and shape using a saw or lathe. The ends are squared off and drilled to accommodate the pen components.
- **5.3. Seed Embedding:** Students carefully embed the seeds onto the pen blanks using cyanoacrylate glue, arranging them in attractive patterns if desired.