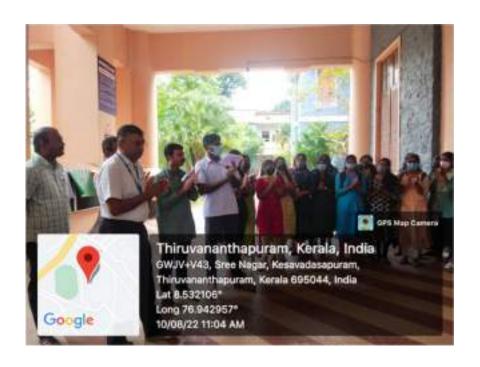

Step 5: Drying and assembly: Transfer the pen bodies to a drying rack or a well-ventilated area. Allow them to air dry completely, which may take a few days. Once dry, attach pen nibs and ink cartridges to the pen bodies, completing the assembly process.