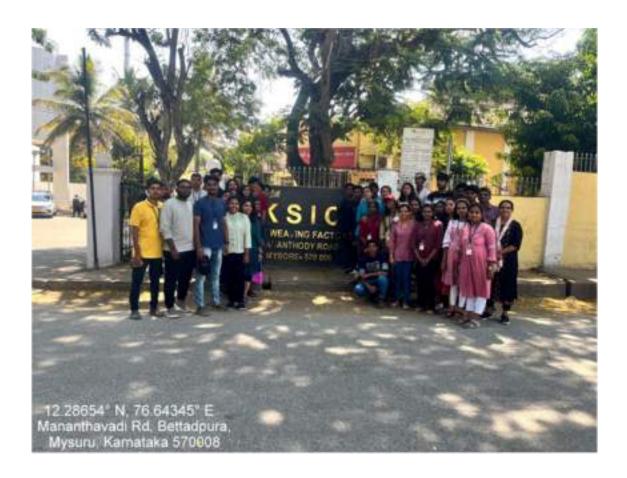

- **5.1.** Seed Selection: Students choose seeds that are suitable in size and shape for pen barrels.
- **5.2. Pen Barrel Preparation:** Pen blanks are cut to the desired length and shape using a saw or lathe. The ends are squared off and drilled to accommodate the pen components.
- **5.3. Seed Embedding:** Students carefully embed the seeds onto the pen blanks using cyanoacrylate glue, arranging them in attractive patterns if desired.