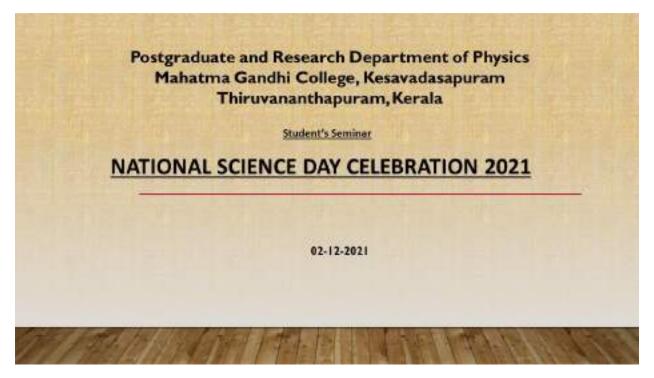

- Pen turning kit (including mandrel, pen mill, bushings, and pen assembly components)
- Adhesive (e.g., Fevicol glue)
- Finishing materials (e.g., varnish, polish, or wax)
- Safety equipment (e.g., gloves)