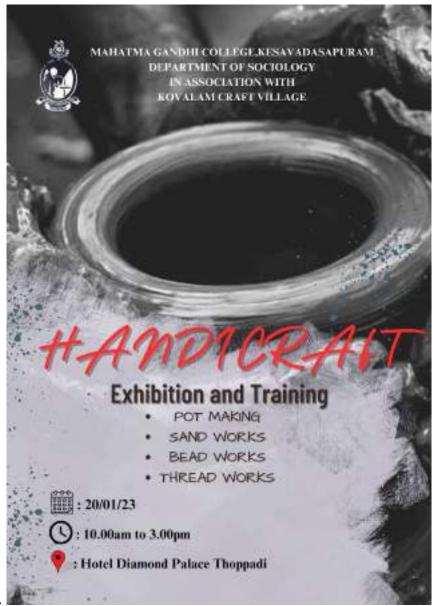

#### intercollegiate quiz Competition Quiz Competition for Students

All the colleges under university of Kerala were informed that the quiz will cover questions related to environmental aspects including ozone layer depletion and the programme details via phone/email. The brochure, rules for the competition (one team comprising of two students and two teams can participated from one college and in final round restricted one team/college etc) and the information regarding the registration timing, prizes were given in detail. The programme was organised in various stages. The registration started at 10 AM. About twenty students from various schools registered for the competition. At first a preliminary screening was conducted in auditorium at 11.30 pm. A preliminary round was conducted to select the teams for the final round. Dr. Dhanya V S and Rahul S were the Quiz Coordinators. Twenty three questions were given for the preliminary round. The valuation of the answers was done by the UG students of Dept of Chemistry under the guidance of the Quiz Master. Twelve students from six scolleges were selected for the final round based on their scores of the preliminary Round. The students selected for the final round were