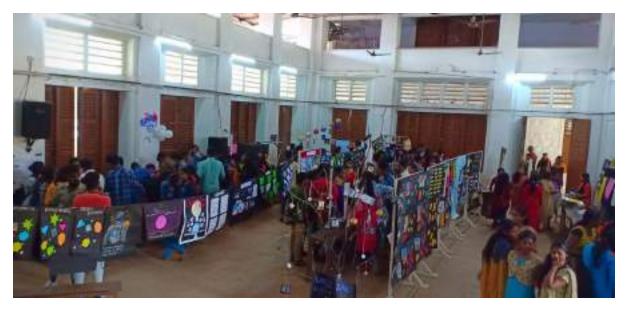

#### **Methodology:**

The following steps can be followed to implement the skill development activity of paper bag preparation in college: a) Resource Acquisition: Procure the necessary materials such as paper, scissors, glue, and decorative items. b) Design Selection: Provide students with a range of bag design options or encourage them to create their