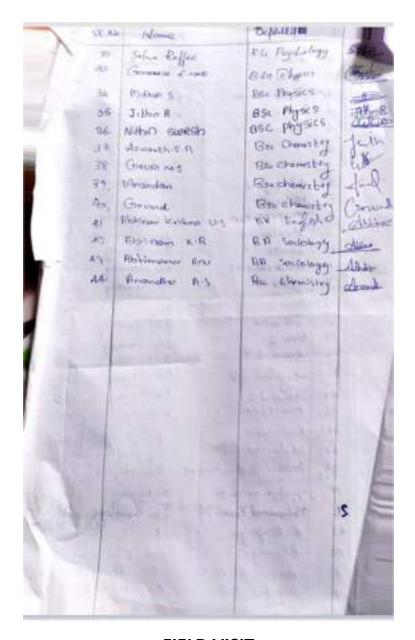

**Practical Knowledge:** Students gain practical knowledge in woodworking, craftsmanship, and the use of various tools and techniques.

**Environmental Consciousness:** Engaging with sustainable materials like seeds raises awareness about environmental issues and encourages responsible consumption.