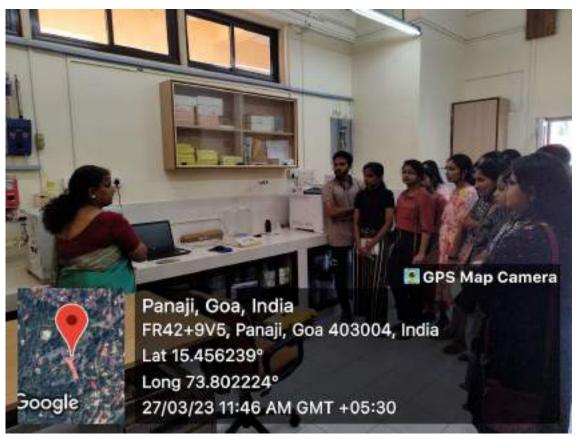

- **5.4. Turning and Finishing**: The prepared pen blanks are mounted on a mandrel and turned on a lathe to achieve the desired shape. Sanding, polishing, and finishing techniques are then applied to enhance the pen's appearance and durability.
- **5.5. Assembly:** Students assemble the pen components (e.g., refill, clip, and cap) following the manufacturer's instructions.
- **5.6. Testing and Refinement:** The completed seed pens are tested for functionality and appearance, allowing students to make any necessary adjustments or refinements.