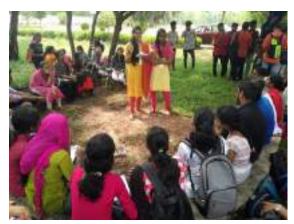

#### **Methodology:**

The following steps can be followed to implement the skill development activity of paper bag preparation in college: a) Resource Acquisition: Procure the necessary materials such as paper, scissors, glue, and decorative items. b) Design Selection: Provide students with a range of bag design options or encourage them to create their