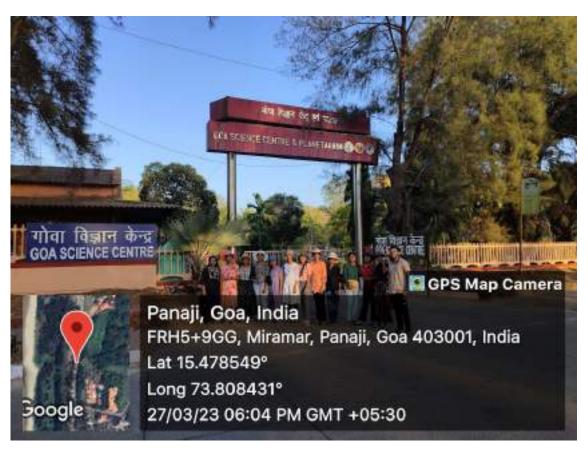

- **5.4. Turning and Finishing**: The prepared pen blanks are mounted on a mandrel and turned on a lathe to achieve the desired shape. Sanding, polishing, and finishing techniques are then applied to enhance the pen's appearance and durability.
- **5.5. Assembly:** Students assemble the pen components (e.g., refill, clip, and cap) following the manufacturer's instructions.
- **5.6. Testing and Refinement:** The completed seed pens are tested for functionality and appearance, allowing students to make any necessary adjustments or refinements.