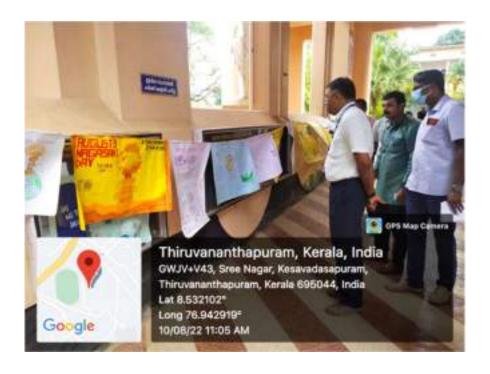

Step 5: Drying and assembly: Transfer the pen bodies to a drying rack or a well-ventilated area. Allow them to air dry completely, which may take a few days. Once dry, attach pen nibs and ink cartridges to the pen bodies, completing the assembly process.