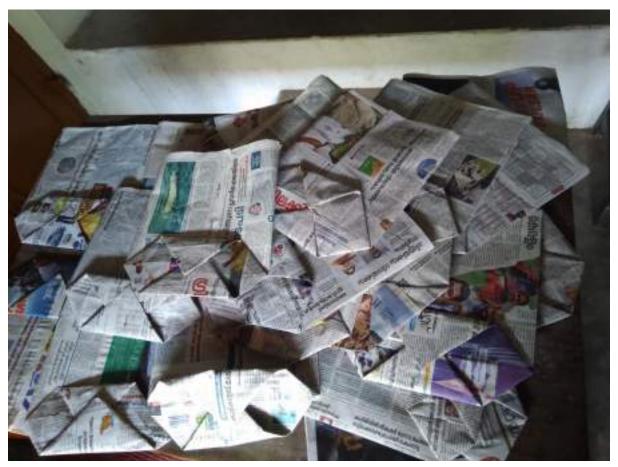

#### DEPARTMENT OF BOTANY PAPER BAG MAKING PROGRAMME

In our commitment to promoting Resource Person: sustainable practices and creative initiatives, we are excited to announce a workshop on "Paper Bag Professor Malayalam, Making". The goal of this session is to MG College, TVM offer insightful information regarding alternatives to plastic bags, with a particular emphasis on a program for producing eco-friendly plastic bags. The creation of environmentally friendly and biodegradable plastic bags is emphasized in the programme.

Dr. Anima T, Assistant

Date: 19th

September 2018 Time: 10.30AM Venue: Seminar

Hall (MG College,

TVM)