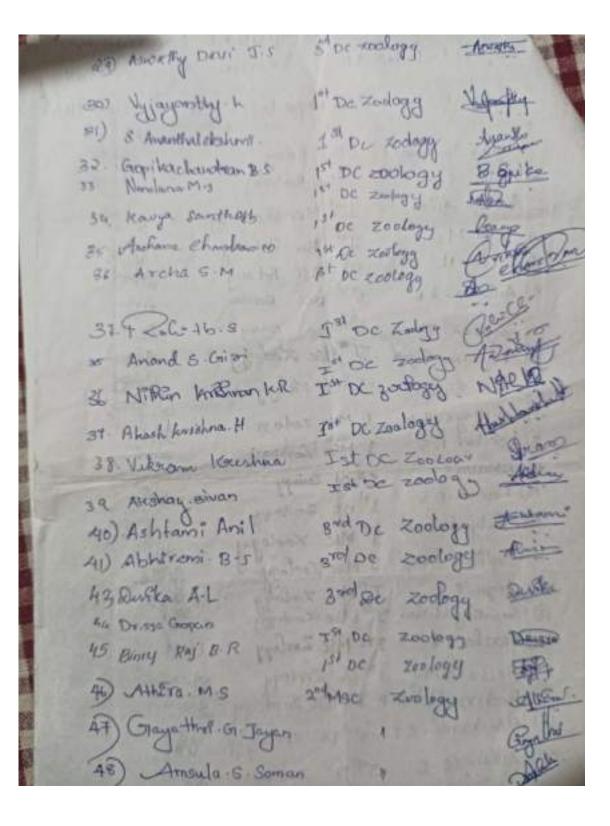

### PARTICIPANTS

| SL. NO: | NAME                 | SIGNATURE    |
|---------|----------------------|--------------|
| 1       | Amorch 5             | Augh         |
| 2       | Ashtamy 1            | Agline       |
| 3       | Namada Nain          | nomethe:     |
| 4       | Saranya L. M         | Signife      |
| 5       | Abhyth. U.           | Colydin      |
| 6.      | Andgha Rajase Khayan | and_         |
| 7.      | Crokal Cr. A         |              |
| 8.      | Akhila D.B           |              |
| 9.      | Brussa S.M           | X December 1 |
| 10.     | Izaja lekshmi. T. T  | Raya L       |
| 11.     | Crazathri . f.       | and d        |
| 12.     | Sajitha N            | Sirtha       |
| 13.     | Parvathy. Pos        | Pasenthy     |
| 14.     | Down Neveditha U. H  | and medel    |
| 15      | Vishou Velappan      | Vighny       |
| П       | Respons 8            | gest -       |
| 18      | KARTHIK VIJAYAKUMAR  | letter.      |
| 19      | Namata Mair          | Nonet        |
| 20.     | Abbilash chandian I  | Alles        |
| 21      | Alensarya S          | Humen        |
| 92      | Akhil A.B.           | ALL          |