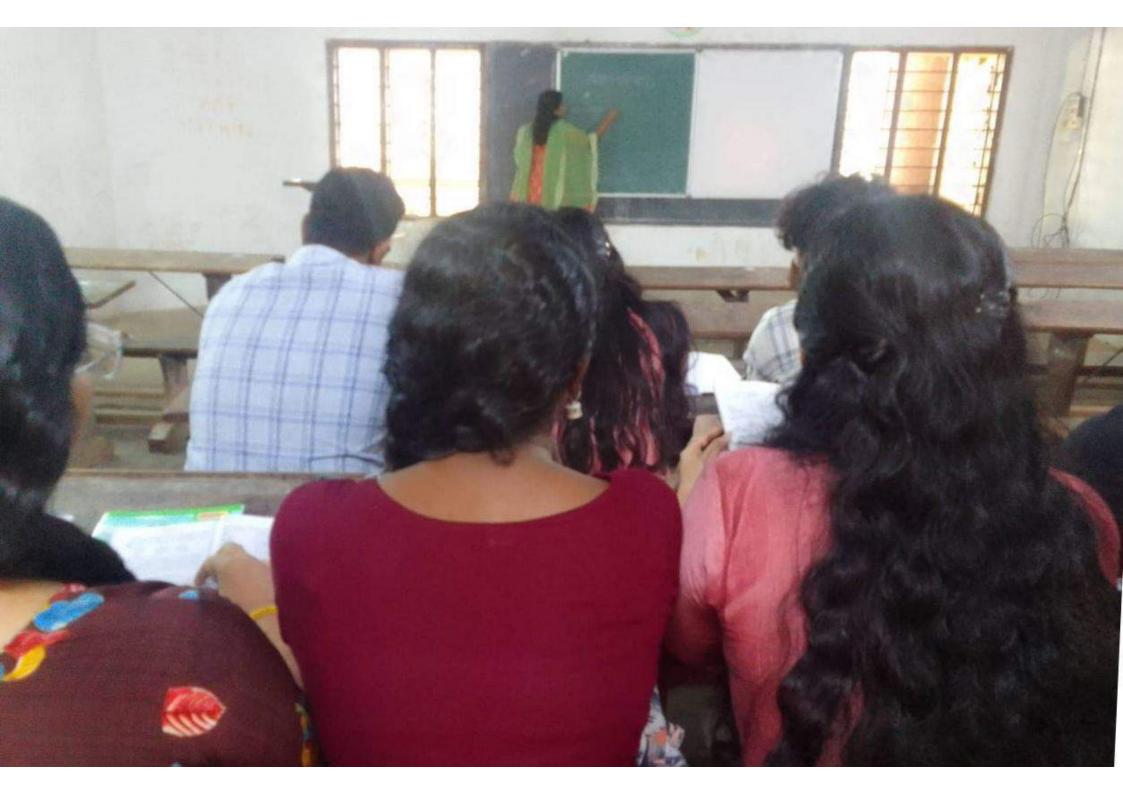

#### DEPARTMENT OF BOTANY PAPER BAG MAKING PROGRAMME

In our commitment to promoting Resource Person: sustainable practices and creative initiatives, we are excited to announce a workshop on "Paper Bag Professor Malayalam, Making". The goal of this session is to MG College, TVM offer insightful information regarding alternatives to plastic bags, with a particular emphasis on a program for producing eco-friendly plastic bags. The creation of environmentally friendly and biodegradable plastic bags is emphasized in the programme.

Dr. Anima T, Assistant

Date: 19th

September 2018 Time: 10.30AM Venue: Seminar

Hall (MG College,

TVM)

#### Introduction:

In recent years, there has been a growing emphasis on sustainability and environmental consciousness. As a result, the demand for eco-friendly alternatives to plastic bags has increased significantly. Paper bags offer a viable solution, and the process of preparing them can serve as an excellent skill development activity for college students. The event commenced at 10:30 a.m. in the seminar hall under the guidance of Dr. Anima T.