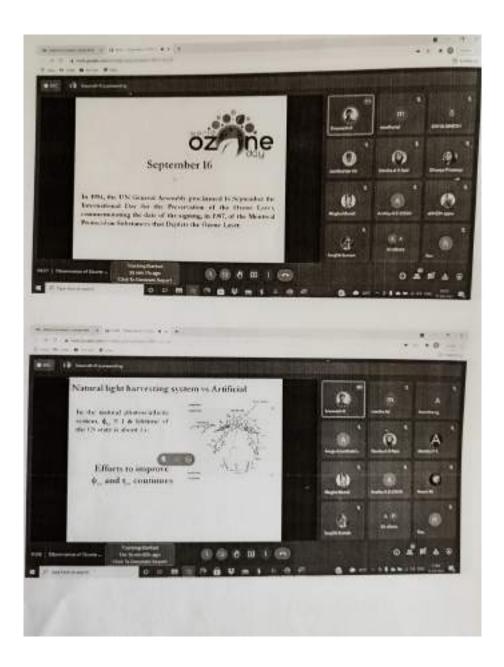

#### 5.1.2 Capacity building and skills enhancement initiatives taken by the institution include the following 1. Soft skills, 2. Language and communication skills, 3. Life skills (Yoga, physical fitness, health and hygiene), 4. Awareness of Trends in **Technology** Name of the agencies/consultants Date of Number of involved with contact details implementation Name of the capacity development a (DD-MM-YYYY) students enrolled (if any) Sl. No. Category 2018-19 19th September Dept. of Botany in Paper bag making 2018 50 association with IQAC Soft Skills Dept. of Botany in 08-01-2019 50 association with IQAC Soft Skills Seed pen making "Issues of Ozone Layer Protection: 19th September Dept of Chemistry & Awareness and Preservation" 2018 150 Soft Skills KSCSTE "Ozone: Chemistry, History, Dept of Chemistry & 20th September Ecology and Future" 2018 150 KSCSTE Soft Skills "Sasthra Jalakam" & "Sasthra January 19th and Dept of Chemistry & Govt Padham- Exhibition and Talk Jan26th 2019 24 of Kerala Soft Skills Dept of English & Dr Aneesh V Appu, Mahatma Gandhi College, A Healthy Mind in a Healthy Body 04-07-2018 43 Thiruvananthapuram Life Skills 6 Dept of Sociology & **DEPARTMENT OF** CELEBRATION OF PSYCHOLOGY. INTERNATION YOGA DAY-MAHATMA GANDHI YOGA TRAINING SECTION 21-06-2018 27 COLLEGE, TVPM Life Skills LANGUAGE SKILL(MAL)-BASIC CONCEPTS OF Dept of Malayalam in Language and association with IQAC LANGUAGE communication skills 03-09-2018 56