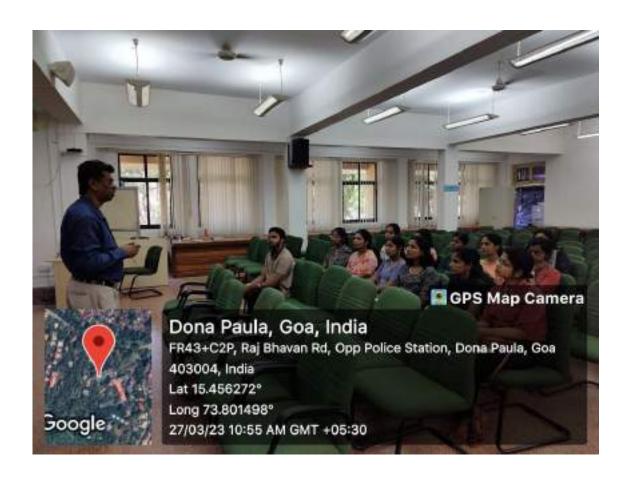

- **5.1.** Seed Selection: Students choose seeds that are suitable in size and shape for pen barrels.
- **5.2. Pen Barrel Preparation:** Pen blanks are cut to the desired length and shape using a saw or lathe. The ends are squared off and drilled to accommodate the pen components.
- **5.3. Seed Embedding:** Students carefully embed the seeds onto the pen blanks using cyanoacrylate glue, arranging them in attractive patterns if desired.