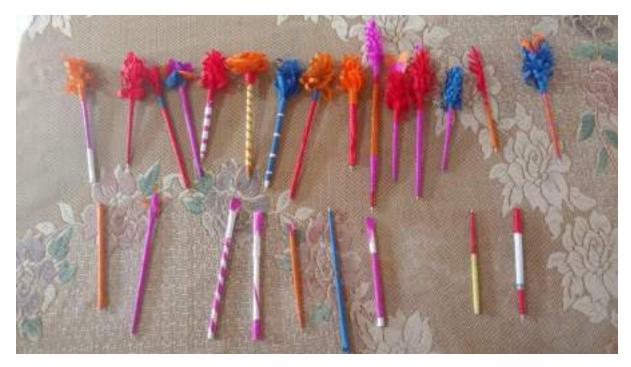

### DEPARTMENT OF BOTANY SEED PEN MAKING PROGRAMME

In our commitment to promoting sustainable practices and creative initiatives, we are excited to announce a workshop on "Seed Pen Making". This course aims to provide useful knowledge regarding the production of seed pens, which function as a substitute for conventional plastic pens.

Because plastic pens are nonbiodegradable. The seed pen, on the other hand, is biodegradable. The pen can be discarded in the ground after use, enabling the implanted seed to sprout and develop into a new plant. This initiative offers an environmentally responsible solution and is an ideal chance that shouldn't be passed up. Resource Person: Dr. Divya K R, Assistant Professor Botany, MG College, TVM

#### **Benefits of Seed Pen Preparation:**

Manual Dexterity: Seed pen preparation requires precision and fine motor skills, improving students' hand-eye coordination and manual dexterity. 2.2. Environmental Awareness: By using seeds as a sustainable material, students develop an understanding of the importance of ecological conservation and the use of renewable resources. 2.3. Creativity and Innovation: Seed pen preparation offers an opportunity for students to express their creativity by designing unique pens using a variety of seed types and artistic techniques. 2.4. Entrepreneurial Skills: Students can learn about the market potential of eco-friendly products and explore entrepreneurial ventures related to seed pen production.

#### 7. Advantages of Paper Seed Pens:

- Environmentally friendly: Paper seed pens reduce plastic waste and contribute to reforestation by allowing users to plant the pens after use.
- Cost-effective: The production cost of paper seed pens is relatively low, making them an affordable option for college students.
- Promotes sustainability: By using paper seed pens, college students can actively participate in sustainable practices and raise awareness about eco-friendly alternatives.