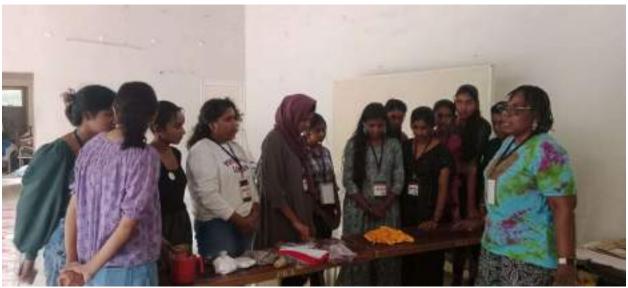

own. c) Training Session: Conduct workshops or demonstrations on the techniques and procedures involved in paper bag preparation. d) Implementation: Assign students to groups and provide them with the required materials to start preparing their paper bags. e) Evaluation: Assess the students' creativity, craftsmanship, and overall quality of the final products.