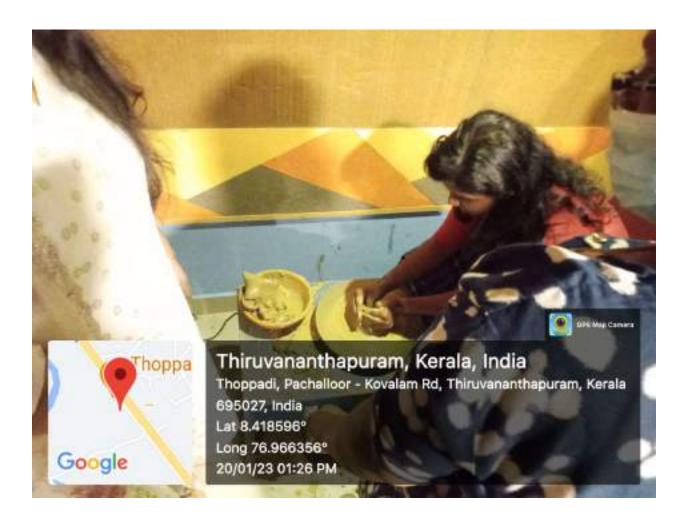

#### intercollegiate quiz Competition Quiz Competition for Students

All the colleges under university of Kerala were informed that the quiz will cover questions related to environmental aspects including ozone layer depletion and the programme details via phone/email. The brochure, rules for the competition (one team comprising of two students and two teams can participated from one college and in final round restricted one team/college etc) and the information regarding the registration timing, prizes were given in detail. The programme was organised in various stages. The registration started at 10 AM. About twenty students from various schools registered for the competition. At first a preliminary screening was conducted in auditorium at 11.30 pm. A preliminary round was conducted to select the teams for the final round. Dr. Dhanya V S and Rahul S were the Quiz Coordinators. Twenty three questions were given for the preliminary round. The valuation of the answers was done by the UG students of Dept of Chemistry under the guidance of the Quiz Master. Twelve students from six scolleges were selected for the final round based on their scores of the preliminary Round. The students selected for the final round were