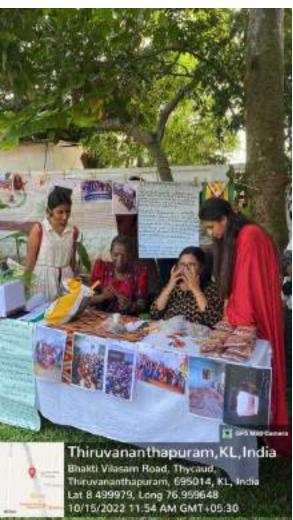

#### intercollegiate quiz Competition Quiz Competition for Students

All the colleges under university of Kerala were informed that the quiz will cover questions related to environmental aspects including ozone layer depletion and the programme details via phone/email. The brochure, rules for the competition (one team comprising of two students and two teams can participated from one college and in final round restricted one team/college etc) and the information regarding the registration timing, prizes were given in detail. The programme was organised in various stages. The registration started at 10 AM. About twenty students from various schools registered for the competition. At first a preliminary screening was conducted in auditorium at 11.30 pm. A preliminary round was conducted to select the teams for the final round. Dr. Dhanya V S and Rahul S were the Quiz Coordinators. Twenty three questions were given for the preliminary round. The valuation of the answers was done by the UG students of Dept of Chemistry under the guidance of the Quiz Master. Twelve students from six scolleges were selected for the final round based on their scores of the preliminary Round. The students selected for the final round were