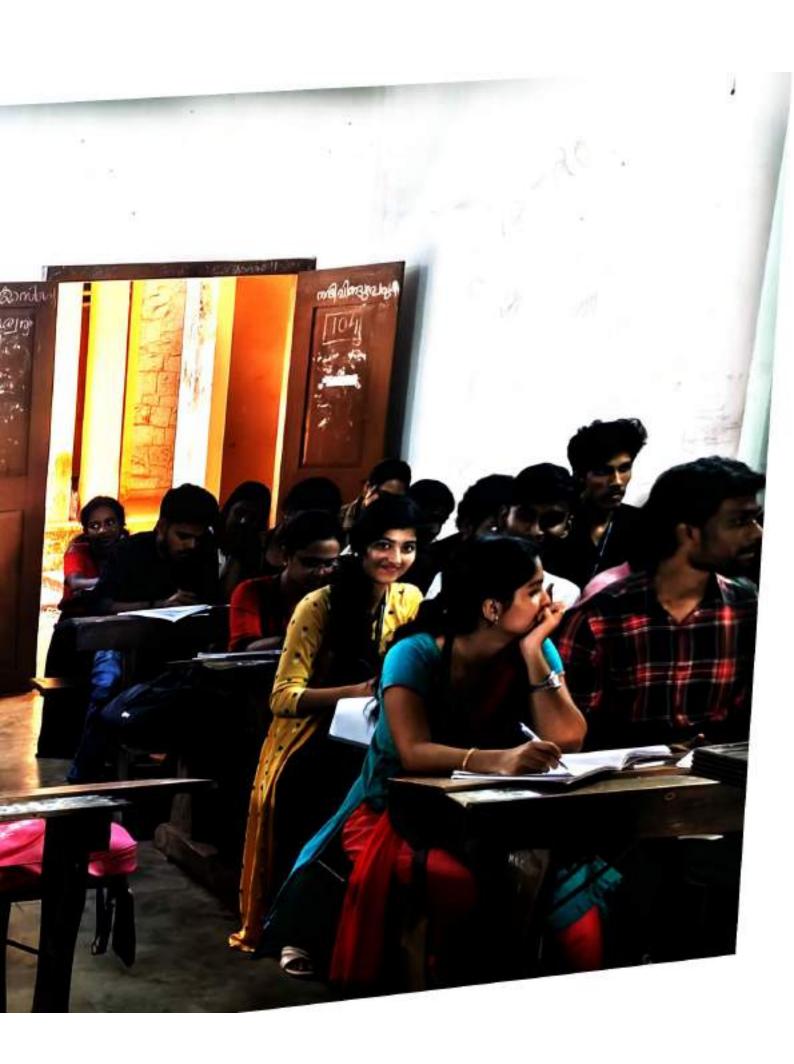

#### DEPARTMENT OF BOTANY PAPER BAG MAKING PROGRAMME

In our commitment to promoting Resource Person: sustainable practices and creative initiatives, we are excited to announce a workshop on "Paper Bag Professor Malayalam, Making". The goal of this session is to MG College, TVM offer insightful information regarding alternatives to plastic bags, with a particular emphasis on a program for producing eco-friendly plastic bags. The creation of environmentally friendly and biodegradable plastic bags is emphasized in the programme.

Dr. Anima T, Assistant

Date: 19th

September 2018 Time: 10.30AM Venue: Seminar

Hall (MG College,

TVM)