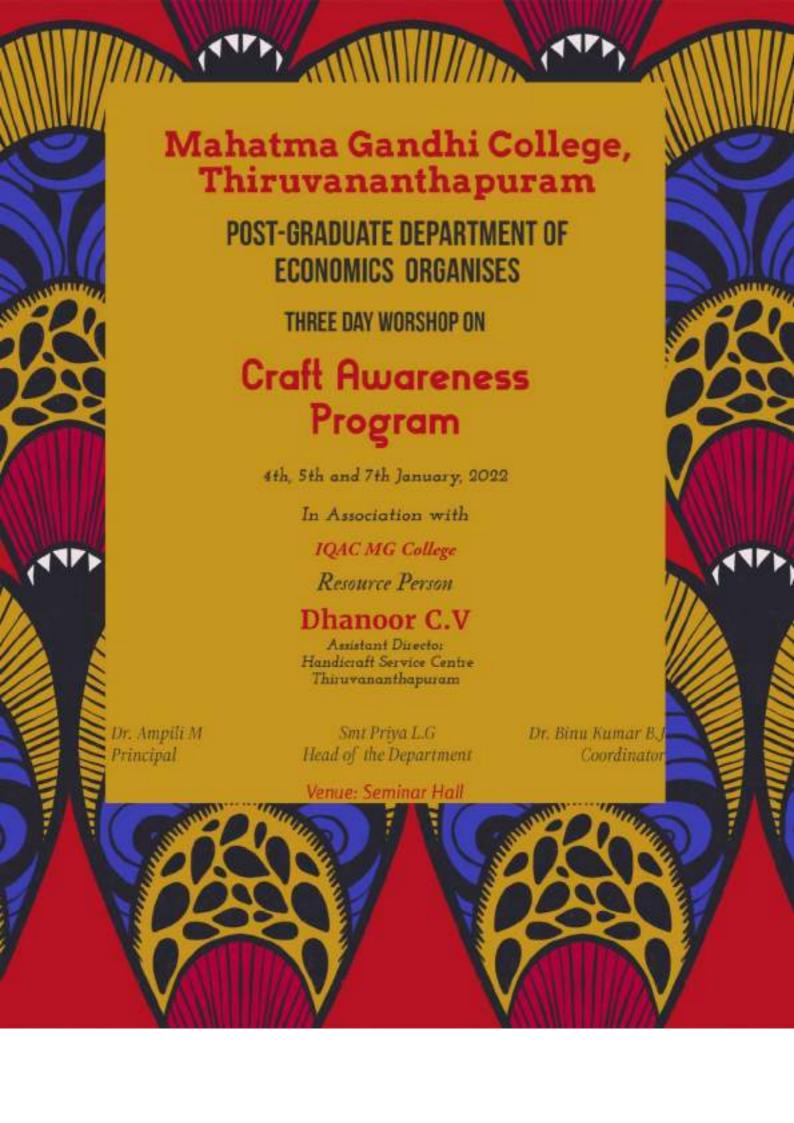

**Materials and Equipment:** To carry out seed pen preparation, the following materials and equipment are typically required:

- Seeds (e.g., sunflower, pumpkin, or flax seeds)
- Pen barrel blanks (Paper, wood or bamboo)
- Colour paper, Recycled paper
- Press