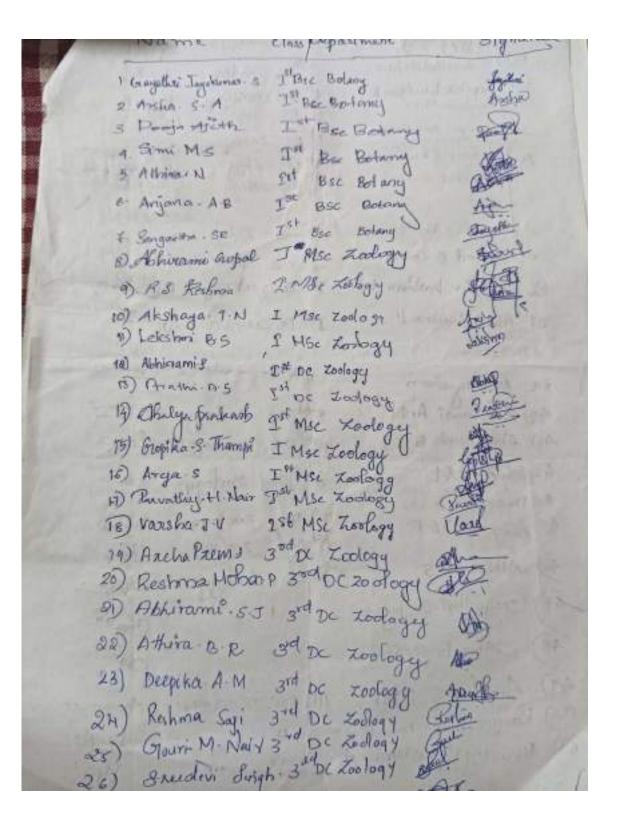

### PARTICIPANTS

| Sl. Nb: | Name Signature                   |
|---------|----------------------------------|
| 16      | Amotha S. Nair                   |
| 2.      | ARYA B. NAIR Anya                |
| 3.      | Sandla M-Jamil P Mann W & TE     |
| 4       | Athira RISINA IMPANDA Allem      |
| 3       | Dryga 52 Nair symmetring South   |
| 6       | Sandra MJ Boles                  |
| 4 184   | Cropika PS Japiles               |
|         | SECCHARI M. MAIRSON SOLEM        |
| 9.      | Sapari chandran Sandalm          |
| 10      | Obinar C. T HADA UP AND A CHARLE |
| 11.     | Anjum B. S. Keishna . C. Sur     |
| 12      | Victor Aswanath                  |
| 1/13.   | Athieu S. Santharh Man Millian   |
| 14.     | Ajith Krumar Mis will A          |
| 1 15    | Lekshmi Por Printer Lella        |
| 16.     | Crayathri Devic Cros Englo       |
| 17.     | Aswans Anil Ami                  |
| 18.     | Aniemal XX                       |
| 19      | Scena Vijayan Ma                 |
| 20      | Mithun M Nach Math               |
| 21      | Subin B. Susano III              |
| 22      | Paryan M. Salyan M.              |