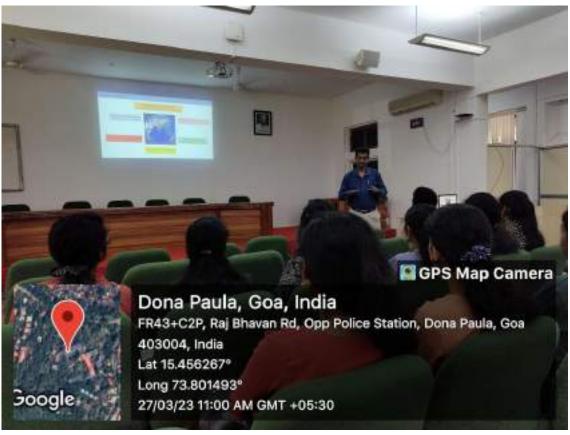

- **5.1.** Seed Selection: Students choose seeds that are suitable in size and shape for pen barrels.
- **5.2. Pen Barrel Preparation:** Pen blanks are cut to the desired length and shape using a saw or lathe. The ends are squared off and drilled to accommodate the pen components.
- **5.3. Seed Embedding:** Students carefully embed the seeds onto the pen blanks using cyanoacrylate glue, arranging them in attractive patterns if desired.