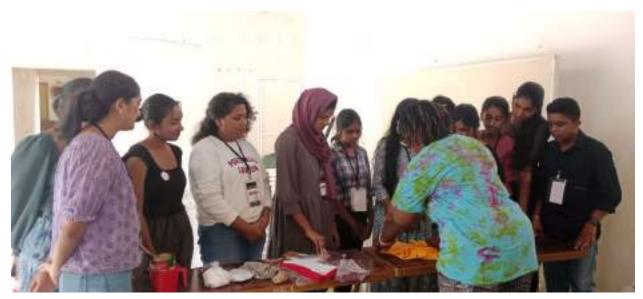

own. c) Training Session: Conduct workshops or demonstrations on the techniques and procedures involved in paper bag preparation. d) Implementation: Assign students to groups and provide them with the required materials to start preparing their paper bags. e) Evaluation: Assess the students' creativity, craftsmanship, and overall quality of the final products.