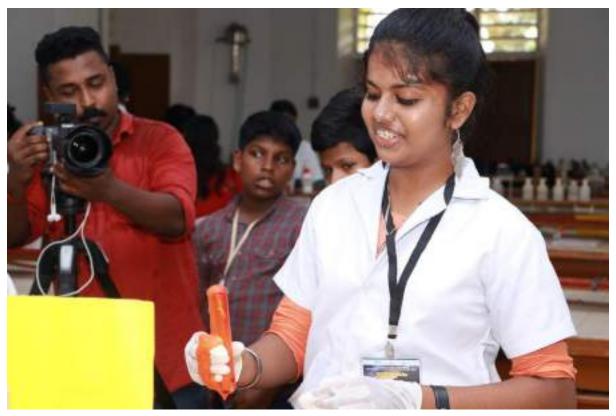

### DEPARTMENT OF BOTANY SEED PEN MAKING PROGRAMME

In our commitment to promoting sustainable practices and creative initiatives, we are excited to announce a workshop on "Seed Pen Making". This course aims to provide useful knowledge regarding the production of seed pens, which function as a substitute for conventional plastic pens.

Because plastic pens are nonbiodegradable. The seed pen, on the other hand, is biodegradable. The pen can be discarded in the ground after use, enabling the implanted seed to sprout and develop into a new plant. This initiative offers an environmentally responsible solution and is an ideal chance that shouldn't be passed up. Resource Person: Dr. Divya K R, Assistant Professor Botany, MG College, TVM

Date: 8th January 2019 Time: 10.30 AM Venue: Seminar Hall (MG College, TVM)