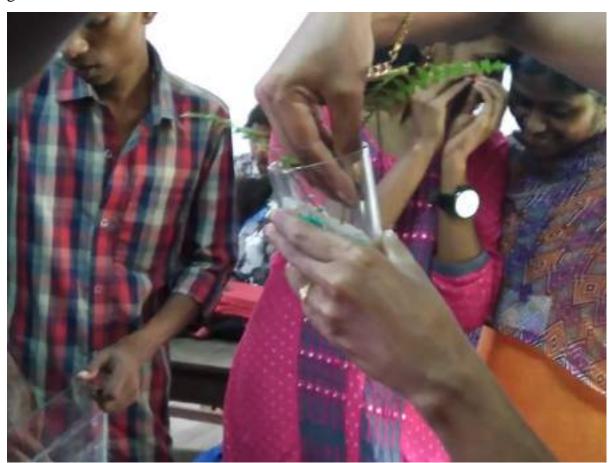

### DEPARTMENT OF BOTANY SEED PEN MAKING PROGRAMME

In our commitment to promoting sustainable practices and creative initiatives, we are excited to announce a workshop on "Seed Pen Making". This course aims to provide useful knowledge regarding the production of seed pens, which function as a substitute for conventional plastic pens.

Because plastic pens are nonbiodegradable. The seed pen, on the other hand, is biodegradable. The pen can be discarded in the ground after use, enabling the implanted seed to sprout and develop into a new plant. This initiative offers an environmentally responsible solution and is an ideal chance that shouldn't be passed up. Resource Person: Dr. Divya K R, Assistant Professor Botany, MG College, TVM

Date: 8th January 2019 Time: 10.30 AM Venue: Seminar Hall (MG College, TVM)

As the part of the skill development 50 students and three teachers participated in the program. The details were explained by Dr. Divya K R, Assistant Professor Botany, MG College, TVM