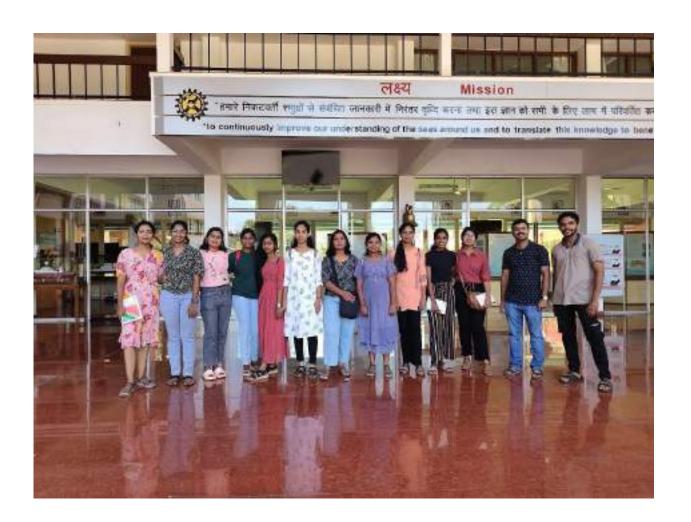

- **5.1.** Seed Selection: Students choose seeds that are suitable in size and shape for pen barrels.
- **5.2. Pen Barrel Preparation:** Pen blanks are cut to the desired length and shape using a saw or lathe. The ends are squared off and drilled to accommodate the pen components.
- **5.3. Seed Embedding:** Students carefully embed the seeds onto the pen blanks using cyanoacrylate glue, arranging them in attractive patterns if desired.

- **5.4. Turning and Finishing**: The prepared pen blanks are mounted on a mandrel and turned on a lathe to achieve the desired shape. Sanding, polishing, and finishing techniques are then applied to enhance the pen's appearance and durability.
- **5.5. Assembly:** Students assemble the pen components (e.g., refill, clip, and cap) following the manufacturer's instructions.
- **5.6. Testing and Refinement:** The completed seed pens are tested for functionality and appearance, allowing students to make any necessary adjustments or refinements.