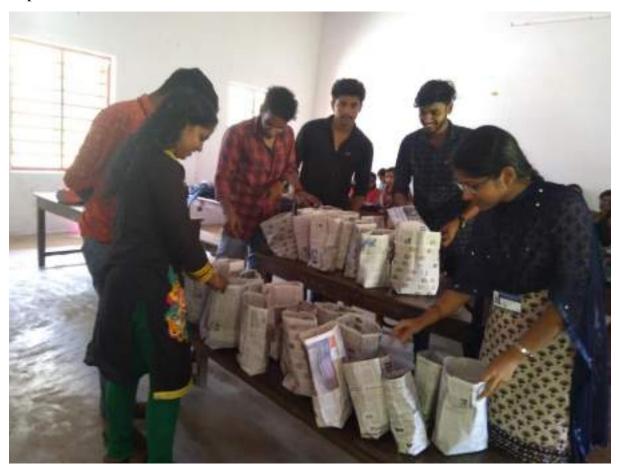

### DEPARTMENT OF BOTANY SEED PEN MAKING PROGRAMME

In our commitment to promoting sustainable practices and creative initiatives, we are excited to announce a workshop on "Seed Pen Making". This course aims to provide useful knowledge regarding the production of seed pens, which function as a substitute for conventional plastic pens.

Because plastic pens are nonbiodegradable. The seed pen, on the other hand, is biodegradable. The pen can be discarded in the ground after use, enabling the implanted seed to sprout and develop into a new plant. This initiative offers an environmentally responsible solution and is an ideal chance that shouldn't be passed up. Resource Person: Dr. Divya K R, Assistant Professor Botany, MG College, TVM

Date: 8th January 2019 Time: 10.30 AM Venue: Seminar Hall (MG College, TVM)

As the part of the skill development 50 students and three teachers participated in the program. The details were explained by Dr. Divya K R, Assistant Professor Botany, MG College, TVM