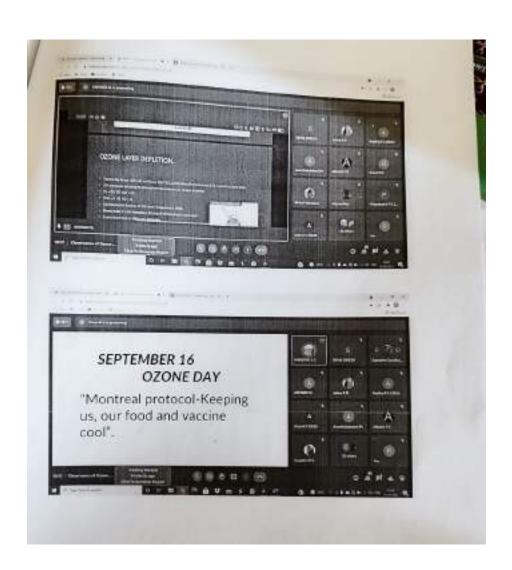

#### 5.1.2 Capacity building and skills enhancement initiatives taken by the institution include the following 1. Soft skills, 2. Language and communication skills, 3. Life skills (Yoga, physical fitness, health and hygiene), 4. Awareness of Trends in **Technology** Name of the agencies/consultants Date of Number of involved with contact details implementation Name of the capacity development a (DD-MM-YYYY) students enrolled (if any) Sl. No. Category 2018-19 19th September Dept. of Botany in Paper bag making 2018 50 association with IQAC Soft Skills Dept. of Botany in 08-01-2019 50 association with IQAC Soft Skills Seed pen making "Issues of Ozone Layer Protection: 19th September Dept of Chemistry & Awareness and Preservation" 2018 150 Soft Skills KSCSTE "Ozone: Chemistry, History, Dept of Chemistry & 20th September Ecology and Future" 2018 150 KSCSTE Soft Skills "Sasthra Jalakam" & "Sasthra January 19th and Dept of Chemistry & Govt Padham- Exhibition and Talk Jan26th 2019 24 of Kerala Soft Skills Dept of English & Dr Aneesh V Appu, Mahatma Gandhi College, A Healthy Mind in a Healthy Body 04-07-2018 43 Thiruvananthapuram Life Skills 6 Dept of Sociology & **DEPARTMENT OF** CELEBRATION OF PSYCHOLOGY. INTERNATION YOGA DAY-MAHATMA GANDHI YOGA TRAINING SECTION 21-06-2018 27 COLLEGE, TVPM Life Skills LANGUAGE SKILL(MAL)-BASIC CONCEPTS OF Dept of Malayalam in Language and association with IQAC LANGUAGE communication skills 03-09-2018 56

#### **6.Impact on Skill Development:**

Integrating seed pen preparation as a skill development activity in college can have several positive impacts on students:

**Enhanced Fine Motor Skills:** The intricate nature of seed pen preparation hones students' fine motor skills and attention to detail.