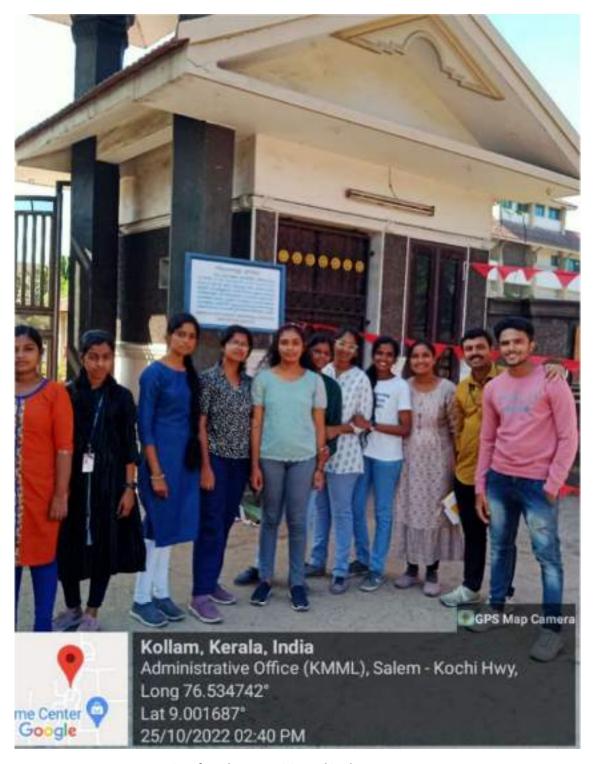

**Practical Knowledge:** Students gain practical knowledge in woodworking, craftsmanship, and the use of various tools and techniques.

**Environmental Consciousness:** Engaging with sustainable materials like seeds raises awareness about environmental issues and encourages responsible consumption.