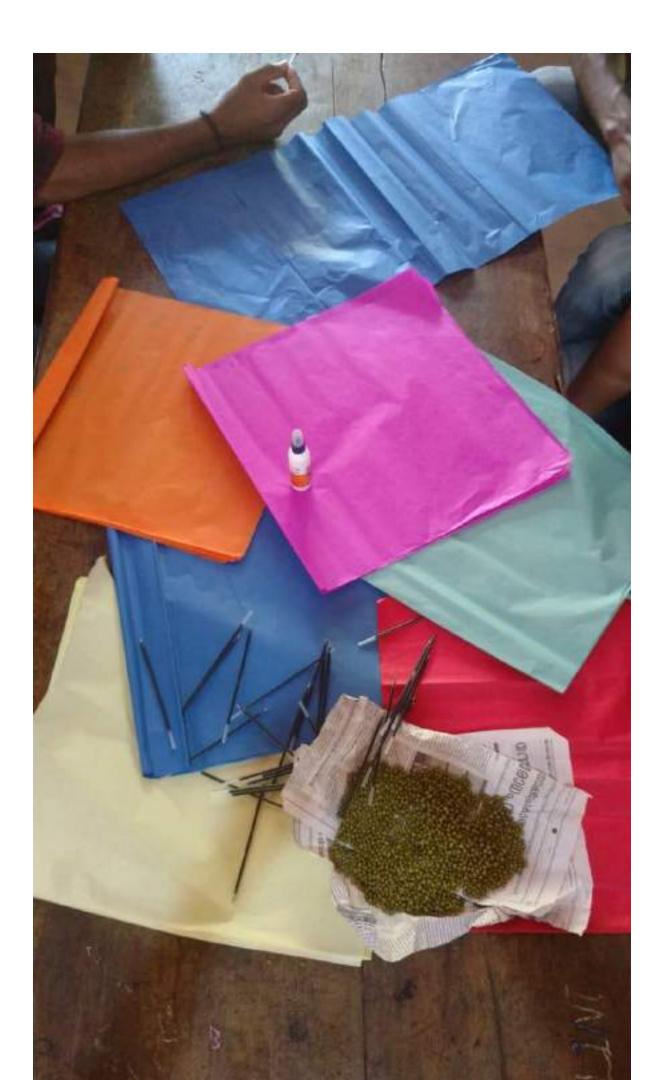

#### DEPARTMENT OF BOTANY PAPER BAG MAKING PROGRAMME

In our commitment to promoting Resource Person: sustainable practices and creative initiatives, we are excited to announce a workshop on "Paper Bag Professor Malayalam, Making". The goal of this session is to MG College, TVM offer insightful information regarding alternatives to plastic bags, with a particular emphasis on a program for producing eco-friendly plastic bags. The creation of environmentally friendly and biodegradable plastic bags is emphasized in the programme.

### DEPARTMENT OF BOTANY SEED PEN MAKING PROGRAMME

In our commitment to promoting sustainable practices and creative initiatives, we are excited to announce a workshop on "Seed Pen Making". This course aims to provide useful knowledge regarding the production of seed pens, which function as a substitute for conventional plastic pens.

Because plastic pens are nonbiodegradable. The seed pen, on the other hand, is biodegradable. The pen can be discarded in the ground after use, enabling the implanted seed to sprout and develop into a new plant. This initiative offers an environmentally responsible solution and is an ideal chance that shouldn't be passed up. Resource Person: Dr. Divya K R, Assistant Professor Botany, MG College, TVM