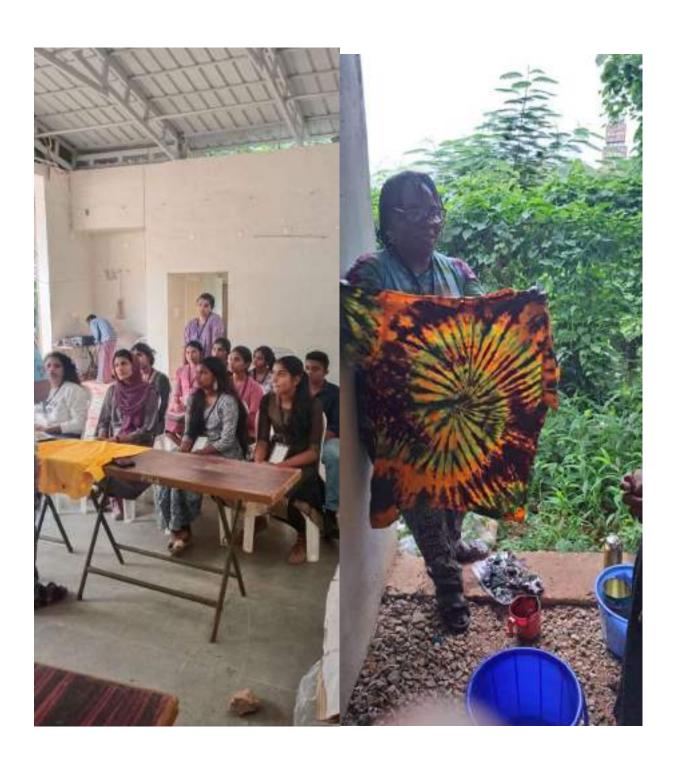

own. c) Training Session: Conduct workshops or demonstrations on the techniques and procedures involved in paper bag preparation. d) Implementation: Assign students to groups and provide them with the required materials to start preparing their paper bags. e) Evaluation: Assess the students' creativity, craftsmanship, and overall quality of the final products.