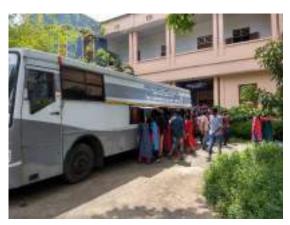

#### **Methodology:**

The following steps can be followed to implement the skill development activity of paper bag preparation in college: a) Resource Acquisition: Procure the necessary materials such as paper, scissors, glue, and decorative items. b) Design Selection: Provide students with a range of bag design options or encourage them to create their