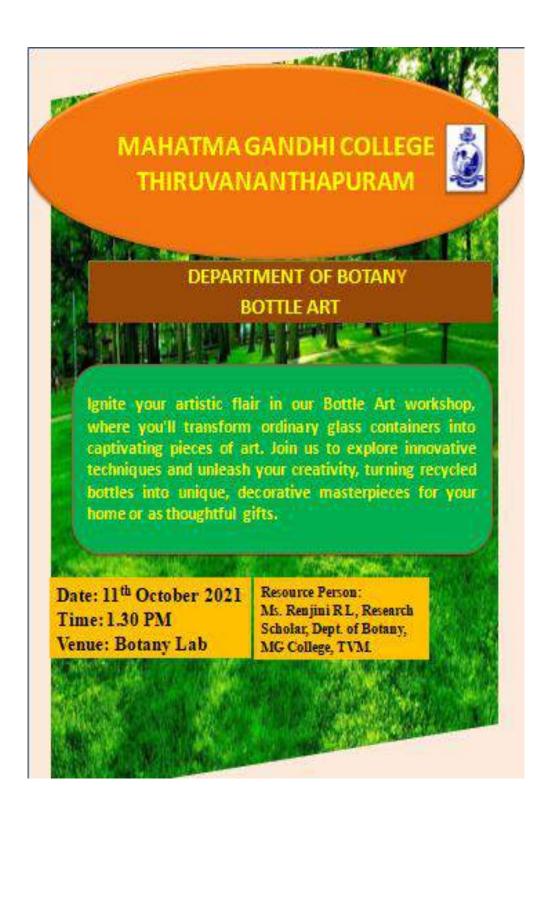

തൃയങ്ങൾ, സന്ധികൾ, സമാസങ്ങൾ തുടങ്ങിയവ അറിയുകയും അതിന്റെ അടിസ്ഥാനത്തിൽ ആശയവിപുലനം നടത്താൻ പരിശീലിക്കുകയും ഭാഷയുടെ പല വ്യവഹാരങ്ങളിലേക്ക് ഇവയെ പ്രയോഗിക്കുകയും ചെയ്യുന്ന രീതിയിലാണ് ക്യാസുകൾ നടന്നത്. പല എഴുത്തുമാതുകകൾ കുട്ടികൾ തയ്യാറാക്കുകയും ചെയ്യു. 49 കുട്ടികൾ





**NOTICE** 

**BOTTLE ART** 

**To: All Students and Faculty Members** 

Ignite your artistic flair in our Bottle Art workshop, where you'll transform ordinary glass containers into captivating pieces of art. Join us to explore innovative techniques and unleash your creativity, turning recycled bottles into unique, decorative masterpieces for your home

or as thoughtful gifts.

Date: 11<sup>th</sup> October 2021

Time: 1.30 PM

Venue: Botany Lab

Resource Person: Ms. Renjini R L, Research Scholar, Dept. of Botany, MG College, TVM.



# **Report on Bottle Art**

### Introduction

The program, conducted on 11<sup>th</sup> October 2021, was designed to engage 50 Botany students in the creative process of transforming ordinary bottles into artistic masterpieces.

# Objectives

The primary objective of conducting the Skill Development Program focused on bottle art were multifaceted and aimed at fostering a creative and sustainable mindset among participants. The program was designed to enhance artistic skills, providing students with hands-on experience in various bottle art techniques such as painting, decoupage, and glass etching. This experience was intended to nurture creativity and innovation, allowing students to explore and express their artistic abilities.

## **Program Outline and Purpose**

The program was caref