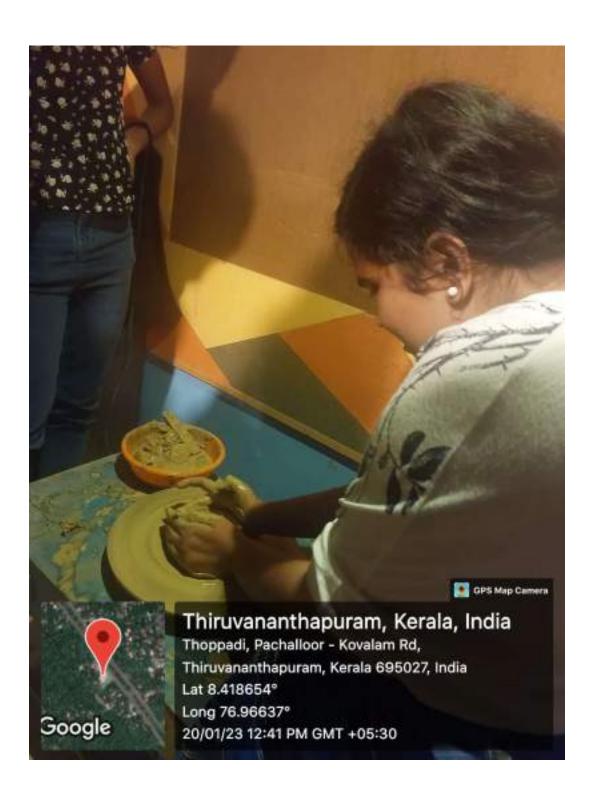

#### intercollegiate quiz Competition Quiz Competition for Students

All the colleges under university of Kerala were informed that the quiz will cover questions related to environmental aspects including ozone layer depletion and the programme details via phone/email. The brochure, rules for the competition (one team comprising of two students and two teams can participated from one college and in final round restricted one team/college etc) and the information regarding the registration timing, prizes were given in detail. The programme was organised in various stages. The registration started at 10 AM. About twenty students from various schools registered for the competition. At first a preliminary screening was conducted in auditorium at 11.30 pm. A preliminary round was conducted to select the teams for the final round. Dr. Dhanya V S and Rahul S were the Quiz Coordinators. Twenty three questions were given for the preliminary round. The valuation of the answers was done by the UG students of Dept of Chemistry under the guidance of the Quiz Master. Twelve students from six scolleges were selected for the final round based on their scores of the preliminary Round. The students selected for the final round were