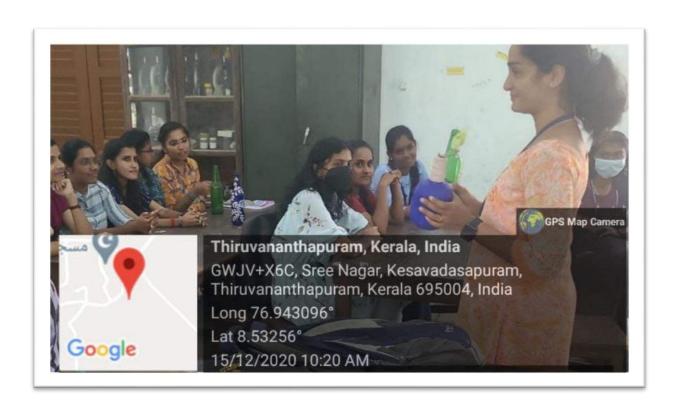

Dr. Anima T, Assistant

Date: 19th

September 2018 Time: 10.30AM Venue: Seminar

Hall (MG College,

TVM)

#### Introduction:

In recent years, there has been a growing emphasis on sustainability and environmental consciousness. As a result, the demand for eco-friendly alternatives to plastic bags has increased significantly. Paper bags offer a viable solution, and the process of preparing them can serve as an excellent skill development activity for college students. The event commenced at 10:30 a.m. in the seminar hall under the guidance of Dr. Anima T.