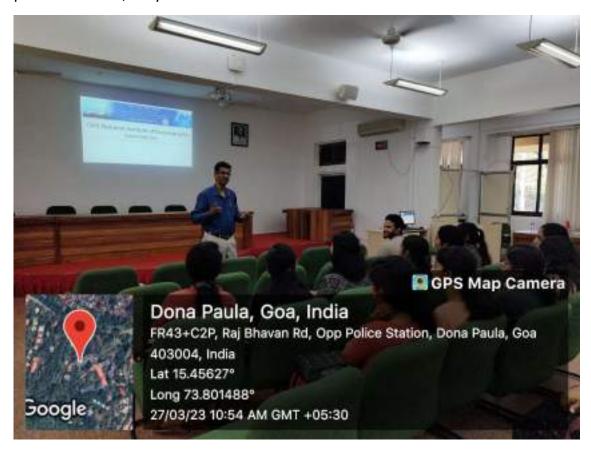

- **5.4. Turning and Finishing**: The prepared pen blanks are mounted on a mandrel and turned on a lathe to achieve the desired shape. Sanding, polishing, and finishing techniques are then applied to enhance the pen's appearance and durability.
- **5.5. Assembly:** Students assemble the pen components (e.g., refill, clip, and cap) following the manufacturer's instructions.
- **5.6. Testing and Refinement:** The completed seed pens are tested for functionality and appearance, allowing students to make any necessary adjustments or refinements.