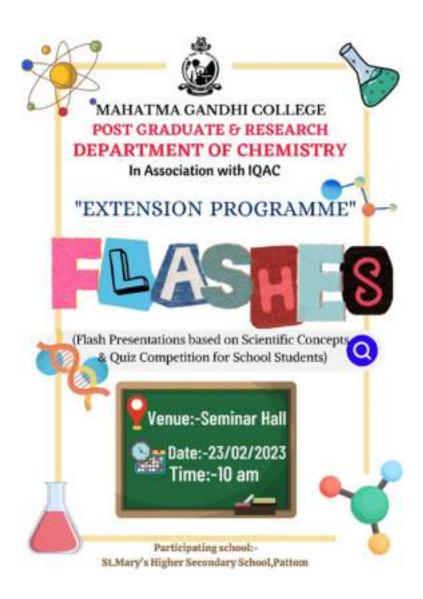

# **Program No.2- FLASHES**

On 23rd of February 2023, the Postgraduate and Research Department of Chemistry of Mahatma Gandhi College, TVM in association with IQAC organized the extension program "FLASHES". The program included flash presentations based on scientific concepts along with a Quiz competition for school students. 30 Students from class IX of St. Mary's Higher Secondary School, Pattom were the participants. The inaugural session included words of wisdom from our respected Principal, Dr. Nanthyath Gopalakrishnan. Dr. Sikha T S, Head of the Department of Chemistry, and Dr. V K Ratheesh Kumar, IQAC Coordinator addressed the gathering. Dr. Dhanya V S proposed the vote of thanks.