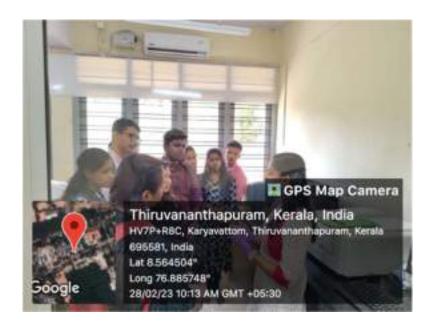

# **LAB VISIT**

Second year UG students visited Department of Chemistry, University of Kerala, Kariavattom on 28<sup>th</sup> February 2023.