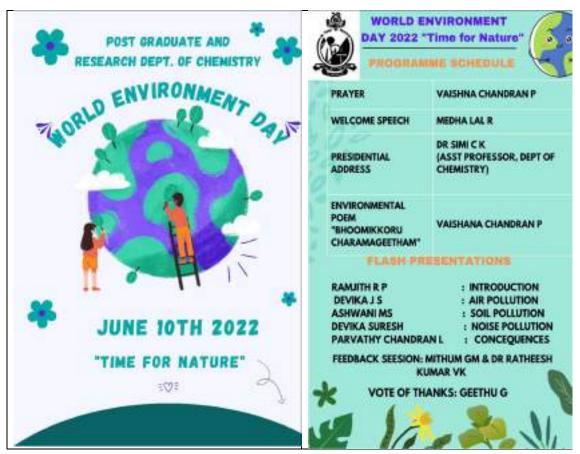

# **ICT/computing skills**

Program No.1- World Environment Day Celebrations 2022-"TIME FOR NATURE", A Collection of Six Flash Presentations as a part of Environment Day Celebrations, 10<sup>th</sup> June 2022

The world environment day is celebrated every year on 5<sup>th</sup> June to raise global awareness to take positive environmental action to protect nature and the planet Earth. It is a day that reminds everyone on the planet to get involved in environment friendly activities. People come together to pledge towards building a greener planet. Keeping this aim in view, postgraduate students of Department Of Chemistry, Mahatma Gandhi College,Thiruvananthapuram conducted the programme "Time for Nature"-A collection of six flash presentations as part of Environment Day celebrations on 10<sup>th</sup> June 2022 coordinated by MSc Chemistry students. "Only One Earth" was the campaign slogan,with the focus on "Living Sustainably in Harmony with Nature".

The programme started with a fervent prayer. A heartwarming welcome remark was delivered by Medha Lal R, Postgraduate student. An opening speech giving an insight to the need to take immediate action to save the environment and mother Earth was given by Dr. Simi C K, Head of the Department in charge. A soulful rendition of the evergreen poem "Bhoomikkoru Charamageetham" by O.N.V. Kurup was recited by Vaishna Chandran P, postgraduate student. An introduction to the importance of the day was given by Ramjith R P, Postgraduate student. Devika JS, Postgraduate student presented on the topic 'Air Pollution', explaining about its causes, effects and control measures. A presentation on soil pollution and it's effects were vividly explained by Aswani M S, Postgraduate student making the spectators aware of the immediate need for its conservation.

Devika Suresh, 1<sup>st</sup> year postgraduate student presented about the harmful effects of noise pollution and its control measures. In addition to it she explained about the adverse effects of electronic wastes often considered trivial by many due to lack of awareness. Consequences, after effects, precautions of major pollutants were explained in detail by Parvathy Chandran L, Postgraduate student. She further presented on various protocols regarding environment protection. Narration of major disasters enhanced the curiosity of the spectators

and was presented well. Mithun on behalf of the undergraduate students and Dr.Ratheesh Kumar V K on behalf of the faculty gave their feedback about the programme. The programme came to an end with the vote of thanks by Geethu G ,1<sup>st</sup> year postgraduate student.