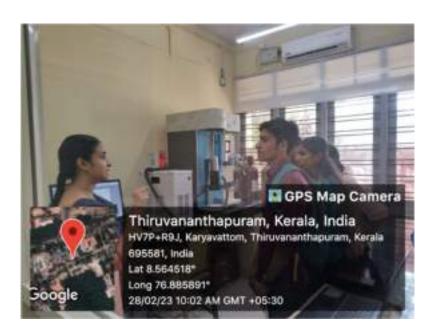

# **LAB VISIT**

Second year UG students visited Department of Chemistry, University of Kerala, Kariavattom on 28<sup>th</sup> February 2023.