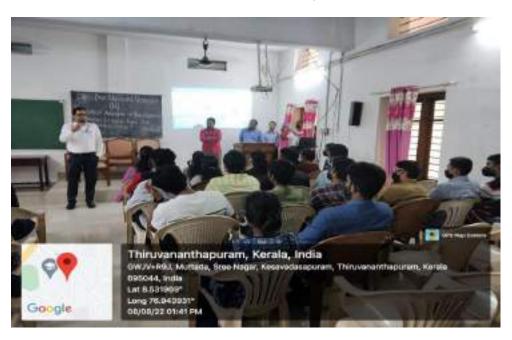

An awareness program on *Digital Banking* organized by PG & Research Dept. of Commerce, Mahatma Gandhi College, Thiruvananthapuram in association with Federal Bank, Thiruvananthapuram.

Venue: Seminar Hall Date: Aug 08,2022 Time: 1:30pm

# Report on Awareness Programme on *Digital Accounting* organised by PG & Research Department of Commerce Mahatma Gandhi College in association with Federal Bank Trivandrum Region on 8th August 2022

#### Introduction

PG & Research Department of Commerce Mahatma Gandhi College in association with Federal Bank Trivandrum Region organized an awareness programme on Digital Banking on 8th August 2022 for PG and Second Year UG students. Seminar Hall was the venue for the programme. The programme began at 1.30 pm with a prayer and was followed by Acharayanusmaranam. Dr. Dileep. A.S, Senate Member, University of Kerala and Head of the Department of Commerce at Mahatma Gandhi College proposed welcome speech. The presidential address was given by Dr. V.M. Anandakumar, Principal, Mahatma Gandhi College. Dr. Pradeepkumar. N, Dr. Vinod A.S, Dr. Jayadev .S, Dr. Sumitha .R and Sri. Vishnu Gopan expressed felicitation to the programme and at 1.50 p.m. Sri. Rakesh S.(Programme Coordinator) gave a vote of appreciation to end the official inauguration. This was followed by the session on Digital Banking handled by Mr. Anoop Antony, Branch Head, Federal Bank Muttada Branch. The session ends at 3.30 pm.