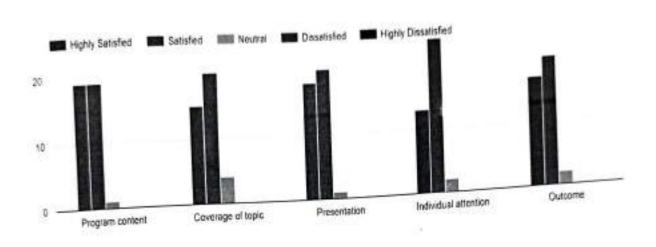

# Feedback analysis on *Digital Banking*, an Awareness Program organised by PG & Research Dept. of Commerce, Mahatma Gandhi College in association with Federal Bank Thiruvananthapuram

# Kindly mark your opinion on following factors

# From the analysis of the feedback we can conclude that:

- Majority of the participants were satisfied with regards to the programme content.
- Most of the participants expressed great satisfaction on the topics covered during the session.
- The majority of the students expressed satisfaction with the expert's presentation and the individualised attention he provided during the session.
- The majority of students opined they were satisfied with the outcome since it was what they had anticipated.