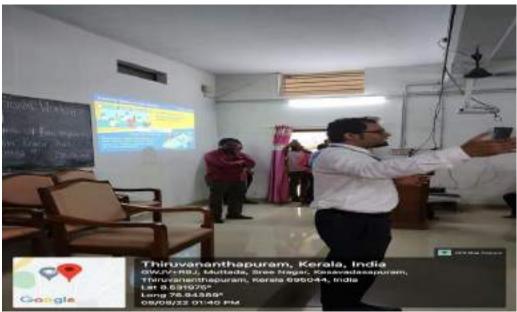

An awareness program on *Digital Banking* organized by PG & Research Dept. of Commerce, Mahatma Gandhi College, Thiruvananthapuram in association with Federal Bank, Thiruvananthapuram.

Venue: Seminar Hall Date: Aug 08,2022 Time: 1:30pm

# Report on Awareness Programme on *Digital Accounting* organised by PG & Research Department of Commerce Mahatma Gandhi College in association with Federal Bank Trivandrum Region on 8th August 2022

#### Introduction

PG & Research Department of Commerce Mahatma Gandhi College in association with Federal Bank Trivandrum Region organized an awareness programme on Digital Banking on 8th August 2022 for PG and Second Year UG students. Seminar Hall was the venue for the programme. The programme began at 1.30 pm with a prayer and was followed by Acharayanusmaranam. Dr. Dileep. A.S, Senate Member, University of Kerala and Head of the Department of Commerce at Mahatma Gandhi College proposed welcome speech. The presidential address was given by Dr. V.M. Anandakumar, Principal, Mahatma Gandhi College. Dr. Pradeepkumar. N, Dr. Vinod A.S, Dr. Jayadev .S, Dr. Sumitha .R and Sri. Vishnu Gopan expressed felicitation to the programme and at 1.50 p.m. Sri. Rakesh S.(Programme Coordinator) gave a vote of appreciation to end the official inauguration. This was followed by the session on Digital Banking handled by Mr. Anoop Antony, Branch Head, Federal Bank Muttada Branch. The session ends at 3.30 pm.