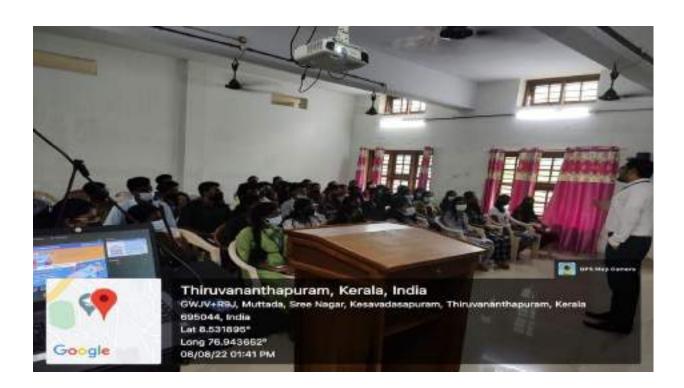

An awareness program on *Digital Banking* organized by PG & Research Dept. of Commerce, Mahatma Gandhi College, Thiruvananthapuram in association with Federal Bank, Thiruvananthapuram.

Venue: Seminar Hall Date: Aug 08,2022 Time: 1:30pm

# Report on Awareness Programme on *Digital Accounting* organised by PG & Research Department of Commerce Mahatma Gandhi College in association with Federal Bank Trivandrum Region on 8th August 2022

#### Introduction

PG & Research Department of Commerce Mahatma Gandhi College in association with Federal Bank Trivandrum Region organized an awareness programme on Digital Banking on 8th August 2022 for PG and Second Year UG students. Seminar Hall was the venue for the programme. The programme began at 1.30 pm with a prayer and was followed by Acharayanusmaranam. Dr. Dileep. A.S, Senate Member, University of Kerala and Head of the Department of Commerce at Mahatma Gandhi College proposed welcome speech. The presidential address was given by Dr. V.M. Anandakumar, Principal, Mahatma Gandhi College. Dr. Pradeepkumar. N, Dr. Vinod A.S, Dr. Jayadev .S, Dr. Sumitha .R and Sri. Vishnu Gopan expressed felicitation to the programme and at 1.50 p.m. Sri. Rakesh S.(Programme Coordinator) gave a vote of appreciation to end the official inauguration. This was followed by the session on Digital Banking handled by Mr. Anoop Antony, Branch Head, Federal Bank Muttada Branch. The session ends at 3.30 pm.