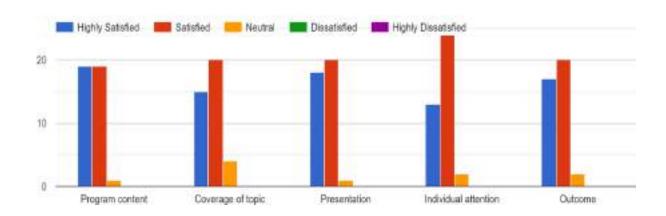

# From the analysis of the feedback we can conclude that:

- Majority of the participants were satisfied with regards to the programme content.
- Most of the participants expressed great satisfaction on the topics covered during the session.
- The majority of the students expressed satisfaction with the expert's presentation and the individualised attention he provided during the session.
- The majority of students opined they were satisfied with the outcome since it was what they had anticipated.