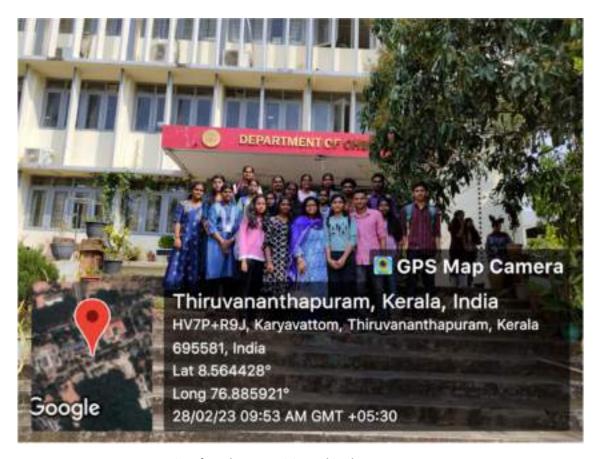

# **LAB VISIT**

Second year UG students visited Department of Chemistry, University of Kerala, Kariavattom on 28<sup>th</sup> February 2023.