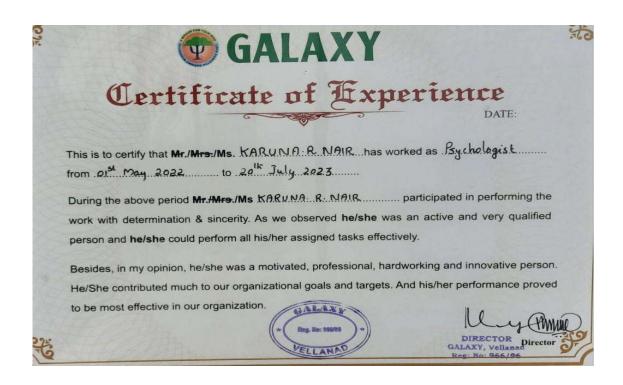

rning        | Amount (SAR)             | Deductions                         | Amount (SAR) |
| Basic salary   | 2,000.00                 |                                    |              |
| Food allowance | 200.00                   |                                    |              |
| Over Time 1.5  | 739.64                   |                                    |              |

| Gross Earnings  | 2,939.64                           | Gross Deductions              | 0 |
|-----------------|------------------------------------|-------------------------------|---|
| Net Pay         | 2,939.64                           |                               |   |
| Amount in Words | Two Thousand Nine Hundred Thirty-N | line Riyals Sixty-Four Halala |   |

## 

### Aparna S B



Karuna R Nair



## <u>Malavika S P</u>



## COMPENSATION SHEET

| Name : Malavika S P                       |               |
|-------------------------------------------|---------------|
| Designation : Executive-People Experience |               |
| Compensation                              | Rs. Per Month |
| BASIC SALARY                              | 15000.00      |
| SPECIAL ALLOWANCE                         | 5309.00       |
| DEARNESS ALLOWANCE                        | 6000.00       |
| GROSS (SUB TOTAL A)                       | 26309.00      |
| EMPLOYER BONUS                            | 584.00        |
| PROVIDENT FUND EMPLOYER                   | 1800.00       |
| EMPLOYER PF ADMIN CHARGES                 | 75.00         |
| EMPLOYERS EDLI CHARGES                    | 75.00         |
| EMP