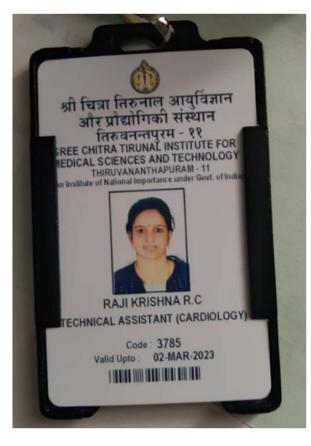

सूची' से हटा दिया जाएगा। इसके अलावा, आपको बैंक की रिपोर्टिंग की तारीख पर रिपोर्टिंग समय से 72 घंटे से पहले आरटी पीसीआर परीक्षण का कोविड -19 नकारात्मक प्रमाण पत्र लाना होगा।

Please note that in case you fail to report for taking-up appointment on the said date, it will be presumed that you are not interested in taking-up appointment in the Bank and your name will be deleted from the 'Select List' without any further communication to you. Also, you are required to bring a Covid-19 negative certificate of RT PCR test conducted not more than 72 hours prior to reporting time on the date of reporting to the Bank.

8. कृपया प्राप्ति सूचना दे। Please acknowledge receipt.

भवदीय Yours faithfully,

V. dai dad

(वी. हरिप्रसाद/ V. Hari Prasad) उप महाप्रबंधक Deputy General Manager



PRADEEP SHANKAR



| भी विश्व जिरुवाल आयुर्विज्ञान और ग्रोट्रोनिकी सम्प्रान् विवेदम, तिरुवनलपुरम, अल्जना, तेवल, अवन