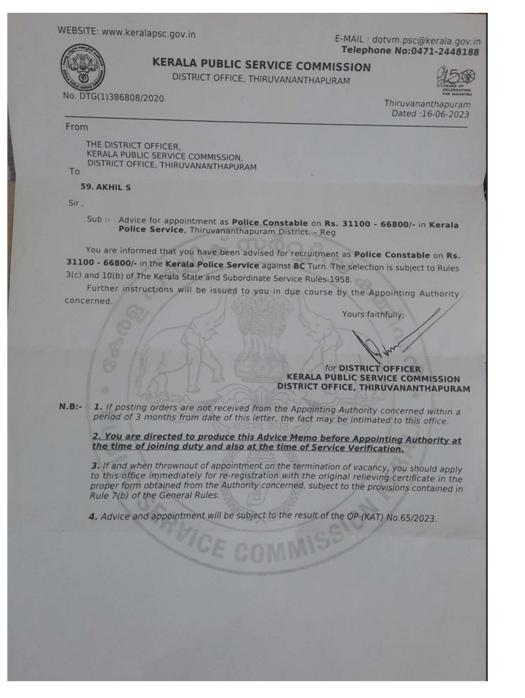

ent are pleased to accord sanction for the appointment of 68 Sports Persons who had accured meshal in the individual events and Gold Medal in the Team Events representing the State in the 35\* National Games, in the supernumerary post of LD Clerk in the departments noted against their names as shown in Appendix - I.

The Service of the candidates appointed in the supernumerary posts, the guidelines in the Government Order read as 3" paper above will be

The Appointments will be subject to the provision contained in para (13) and (14) of Appendix to the Government Order read as 2<sup>rd</sup> paper above.

[13] The Rules in the Kerula State and Subordinate Services Rules, 1958 and the Spectral rules in regard to the age, probation sic shall apply to the sports



Manu George



## Akhil S







|        | DEVIKA S<br>GOKULAM,<br>UDAYAPURAM,<br>UDAYAPURAM, | Sub Court, Thiruvalla in the existing vacancy.                                                                                                                                                                                                                                         |
|--------|----------------------------------------------------|----------------------------------------------------------------------------------------------------------------------------------------------------------------------------------------------------------------------------------------------------------------------------------------|
| eccipt | THIRUVANAN THAPOROSIS<br>PIN-695584                | art for duty before the Presiding Office