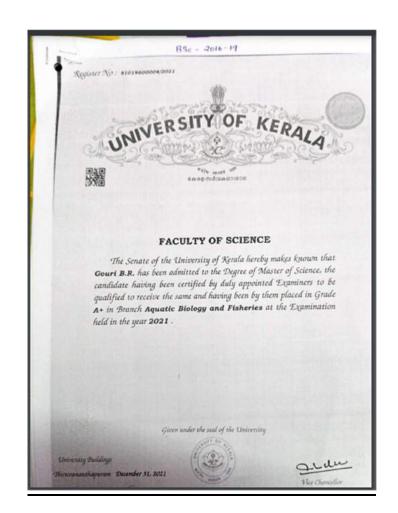

# 

CONTROLLER OF EXAMINATIONS

Register No: 81819634029/2021

# UNIVERSITY OF KERALA

യായാല് പ്രത്യ അയം അത്രായത്തെ അയം

#### FACULTY OF COMMERCE

The Senate of the University of Kerala hereby makes known that Surya Suresh has been admitted to the Degree of Master of Commerce, the candidate having been certified by duly appointed Examiners to be qualified to receive the same and having been by them placed in Grade A+ in Branch Commerce at the Examination held in the year 2021.

Given under the seal of the University

University Buildings

Thiruvananthapuram December 14, 2021

Jun

0670856