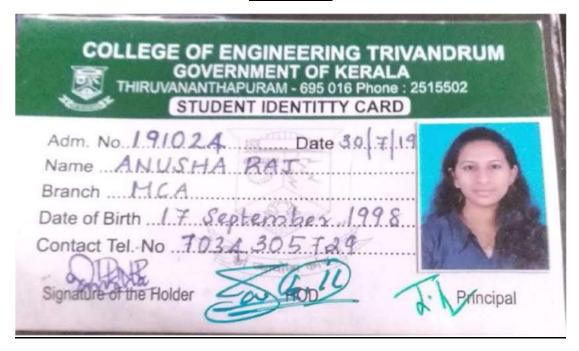

Anoop M

Krishnapriya R

Anjana AV

| COLLEGE OF ENGINEERING TRIVANDRUM GOVERNMENT OF KERALA THIRUVANANTHAPURAM - 695 016 Phone : 2515502 STUDENT IDENTITTY CARD                                  |
|-------------------------------------------------------------------------------------------------------------------------------------------------------------|
| Adm. No. 190924 Date 21/7/19  Name SREE LEKSHMT R  Branch MC.A  Date of Birth 19/06/1998  Contact Tel. No 9.44716999  Signature of the Holder HOD Principal |