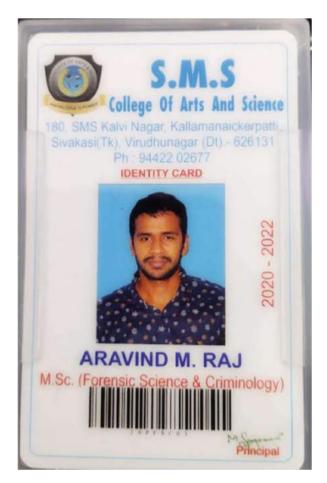

#### **Greeshma G**

Anusha Raj V

**Aravind M Raj** 

Parvathy J

| MILAD-E-SHERIEF MEMORIAL COLLEGE KAYAMKULAM, PHONE: 0479-2442111 (Affiliated to University of Kerala)                                                |
|------------------------------------------------------------------------------------------------------------------------------------------------------|
| Ad. No. 33877  Name: KEERTHANA · R·S  Programme: UG/PG MSc. Chunislay  Additional Language: Malayalam/Hindi/Arabio Period of Study: 201.9 to 201.2.1 |
| University Reg. No 1 1 7 Signature of Student Principal                                                                                              |