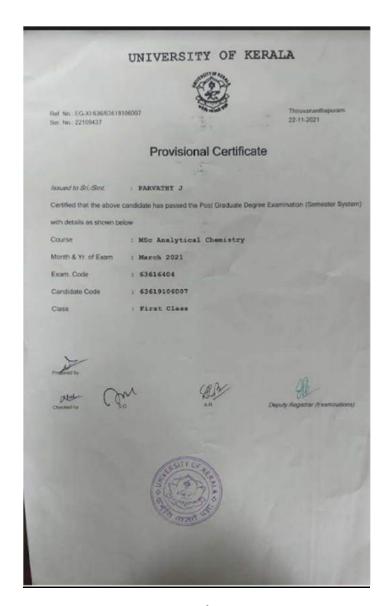

#### UNIVERSITY OF KERALA

Serial No.

:202302118

Section :EG V

Thiruvananthapuram Date: 16/09/2023

#### PROVISIONAL CERTIFICATE

Issued to

: Smt. NANDA HARIKUMAR

Certified that the above candidate has passed the Post Graduate Degree Examination (Semester System) with details as shown below

Name of Programme

: M.Com Finance

Month & Year of Examination

: November 2022

**Examination Code** 

: 84317404

Candidate Code

: 843201556

Class

: First Class

Prepared by

Checked by Bikelin

Circulation of

Section Officer

Assistant Registrar

DEPUTY RECISTRAR (EXAMINATIONS)