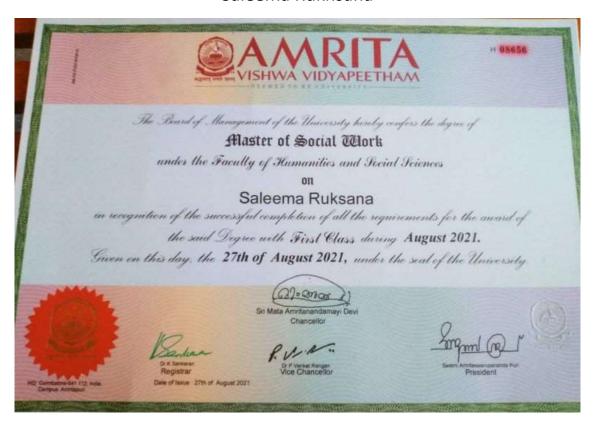

AUTHORISE OF AUTHOR

# ह्या हित्र किन्द्रीय विश्वविद्यालय ट्रिक्स किन्द्रीय विश्वविद्यालय CENTRAL UNIVERSITY OF TAMIL NADU

# प्रमाणित किया जाता है किं मेघा अजित



को निर्धारित पाठ्यक्रम का अध्ययन करने एवं सभी अपेक्षाओं को सफलतापूर्वक पूर्ण करने पर सन् मई 2021 में कला निष्णात

की उपाधि प्रदान की गई है

विषयः अंग्रेजी

श्रेणीः

प्रथम

This is to Certify that

**MEGHA AJITH** 

having pursued the prescribed courses of study and successfully completed all the requirements in May 2021 has been admitted to the degree of

Master of Arts

Subject: English

Division:

First

विश्वविद्यालय भी मुहर के अभीन प्रदत्त Given under the seal of the University



तिरुदासर /Thiruvarur: दिनांक /Dated: 06 OCT

06 OCTOBER 2021

कुलसचिव Registrar

कुलपति Vice-Chancellor

### Lekshmi Priya



Saleema Rukhsana



### Asiya Ali



## केरल केन्द्रीय विश्वविद्यालय CENTRAL UNIVERSITY OF KERALA

(संग्रह के आर्थिनयम, वर्ष 2009 द्वारा क्यांचित | Established under the Act of Parliament in 2009)

### OFFICIAL TRANSCRIPT STATEMENT SHOWING THE EXTRACT OF UNIVERSITY RECORDS

: ASIYA ALI A H Name of the Student Father's Name : HUSSAIN A M Register Number Date of Birth(in Christian Era) : LEC051916 : 01/01/1999

Name of Examination passed Name of the University where student has studied Duration of the course and Period of study : M.A. English & Comparative Literature : Central University of Kerala

: 4 Semesters & 2019-21

: English Medium of instruction

| Semester   CO19-2020    A