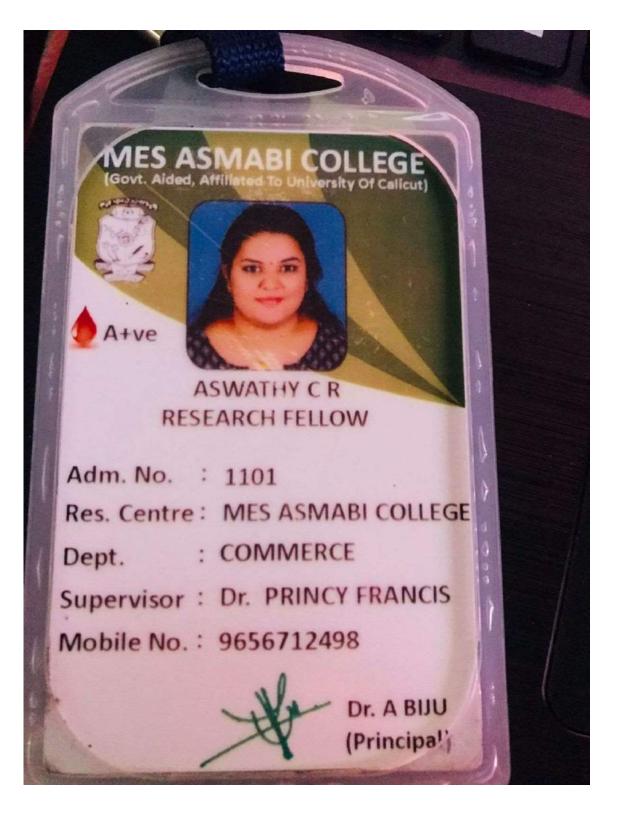

### Aswathy C R

in recognition of the successful completion of all the requirements for the award of the said Degree during May 2021.

Given on this day, the 27th of August 2021, under the seal of the University