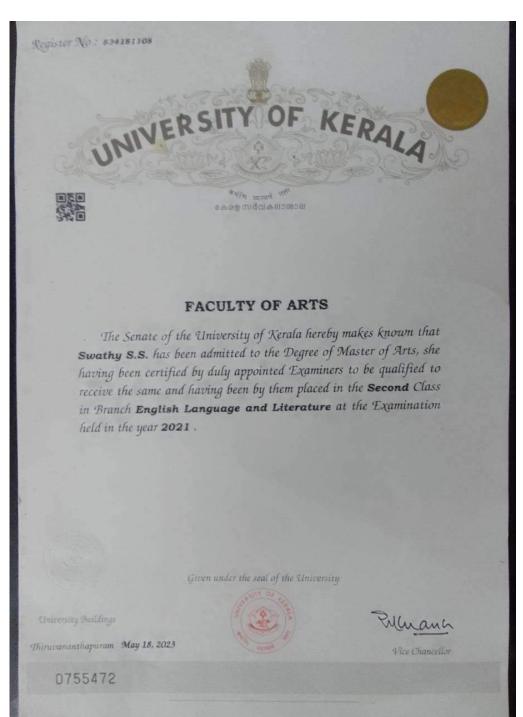

### **FACULTY OF ARTS**

The Senate of the University of Kerala hereby makes known that Adheena M. Jose has been admitted to the Degree of Master of Arts, she having been certified by duly appointed Examiners to be qualified to receive the same and having been by them placed in the First Class in Branch English Language and Literature at the Examination held in the year March 2021.

Given under the seal of the University

University Buildings

Thiruvananthapuram April 12, 2022

Vice Chancellor

Arya Vijay