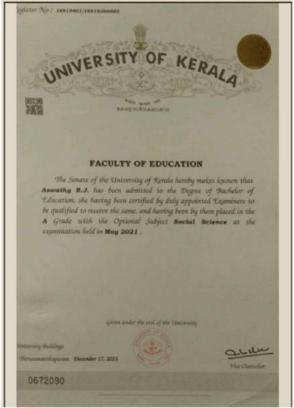

### FACULTY OF EDUCATION

The Senate of the University of Kerala hereby makes known that Roshna Mariam Eapen has been admitted to the Degree of Bachelor of Education, she having been certified by duly appointed Examiners to be qualified to receive the same, and having been by them placed in the A Grade with the Optional Subject Social Science at the examination held in October 2022.

Given under the seal of the University

University Buildings

Thiruvananthapuram December 07, 2022

Rollmanh The Chancellor

| AURIOU                                                                                                                                                                                                                        | ADMIT MINOS & ES. SECRET PR                            | OGRAMMES 2023-24                   |    |
|-------------------------------------------------------------------------------------------------------------------------------------------------------------------------------------------------------------------------------|--------------------------------------------------------|------------------------------------|----|
| Applicant Delate                                                                                                                                                                                                              |                                                        |                                    |    |
| AND THE RESERVE AND THE RESER | to the last                                            |                                    | 1  |
| Advance Senso                                                                                                                                                                                                                 | methodologic delical personal                          | 10.5                               |    |
| Assert N. Laws.<br>Assert Laws.<br>Manufillegers   Society                                                                                                                                                                    | Scheman<br>cut is Training Callege, American<br>(2021) | Simbonya No. A.<br>am, Kashida Kam |    |
| - Carrier and Control                                                                                                                                                                                                         |                                                        | De Promps                          | 35 |
|                                                                                                                                                                                                                               | -                                                      |                                    |    |
|                                                                                                                                                                                                                               |                                                        |                                    |    |