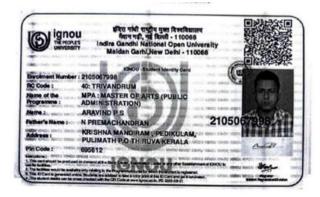

shall be of a minimum of 12 credits and a maximum of 16 credits.

All courses prescribed for Ph.D course work shall be in conformity with the credit hour instructional requirements and shall specify content, instructional and assessment methods duly approved by Academic Committee of CSS in the University.

The Department where the scholar pursues research shall prescribe the course (s) based on the recommendations of the Department Doctoral Committee.

Scholars admitted to the Ph.D programmes shall be required to complete the course work prescribed by the Department during the initial one year from the date of registration for research, failing which the









ys Jidnie google comidinefolderu Tilyj Vrhi NySreh ZADuggst Intali tissiitika



## Indira Gandhi National Open University

















# UNIVERSITY OF KERALA

(Established by the Kerala State Legislature by Act 17 of 1974

vide Notification No. 3878-F1 / 72 / Law dated 27th July 1974, of the Government of Kerala)

(Originally established as University of Travancore in 1937 and renamed as University of Kerala in 1957

(Re-accredited by NAAC with 'A' Grade)

No. Ac EVII/45325/2019

#### CERTIFICATE

Certified that Dr. Asalatha J, was granted University Bridge Post Doctoral Fellow in Hindi under the supervision of Dr. Jayachandran R, with Department of Hindi, University Kerala, Kariavattom, Thiruvananthapuram as centre w.e.f. 03/01/2018 to 02/01/2019 UONOAC.EVII/2016-17 dated 19/05/2018, which was converted to Regular Post Doc Fellowship vide UONOAC.EVII/022695/2018 dated 26/06/2018 w.e.f. 01/04/2016 02/01/2019.