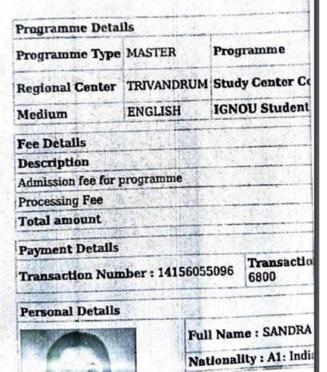

. shall be of a minimum of 12 credits and a maximum of 16 credits.

All courses prescribed for Ph.D course work shall be in conformity with the credit hour instructional requirements and shall specify content, instructional and assessment methods duly approved by Academic Committee of CSS in the University.

The Department where the scholar pursues research shall prescribe the course (s) based on the recommendations of the Department Doctoral Committee.

Scholars admitted to the Ph.D programmes shall be required to complete the course work prescribed by the Department during the initial one year from the date of registration for research, failing which the









ys Jidnie google comidinefolderu Tilyj Vrhi NySreh ZADuggst Intali tissiitika



## Indira Gandhi National Open University

















# UNIVERSITY OF KERALA

(Established by the Kerala State Legislature by Act 17 of 1974

vide Notification No. 3878-F1 / 72 / Law dated 27th July 1974, of the Government of Kerala)

(Originally established as University of Travancore in 1937 and renamed as University of Kerala in 1957

(Re-accredited by NAAC with 'A' Grade)

No. Ac EVII/45325/2019

#### CERTIFICATE

Certified that Dr. Asalatha J, was granted University Bridge Post Doctoral Fellow in Hindi under the supervision of Dr. Jayachandran R, with Department of Hindi, University Kerala, Kariavattom, Thiruvananthapuram as centre w.e.f. 03/01/2018 to 02/01/2019 UONOAC.EVII/2016-17 dated 19/05/2018, which was converted to Regular Post Doc Fellowship vide UONOAC.EVII/022695/2018 dated 26/06/2018 w.e.f. 01/04/2016 02/01/2019