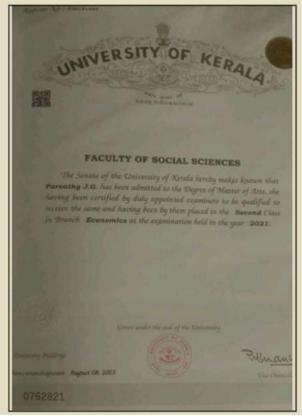

### **FACULTY OF COMMERCE**

The Senate of the University of Kerala hereby makes known that **Parvathy PJ.** has been admitted to the Degree of Master of Commerce, the candidate having been certified by duly appointed Examiners to be qualified to receive the same and having been by them placed in Grade A+ in Branch Commerce at the Examination held in the year **2021**.

Given under the seal of the University

University Buildings

Thiruvananthapuram December 28, 2021

CONTROL OF A POPLA

Vice Chancellor