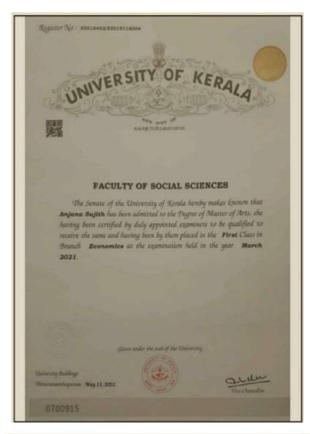

### **FACULTY OF ARTS**

The Senate of the University of Kerala hereby makes known that Adheena M. Jose has been admitted to the Degree of Master of Arts, she having been certified by duly appointed Examiners to be qualified to receive the same and having been by them placed in the First Class in Branch English Language and Literature at the Examination held in the year March 2021.

Given under the seal of the University

University Buildings

Thiruvananthapuram April 12, 2022

Vice Chancellor

Arya Vijay