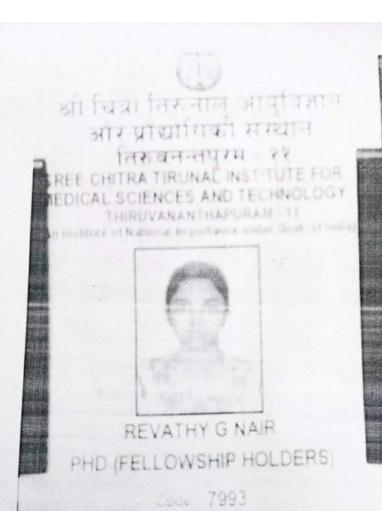

adasapuram

College Thiruvananthapuram( 118 )

**Student Id** 525118713953

Date of Birth 24/10/1996 Gender M

Religion Hindu
Caste Nair
Fee Concession Yes

**Community** KPCR

Permanent Address Communication Address
VARUVILA VEEDU ,KRA 29 VARUVILA VEEDU ,KRA 29

NALANCHIRA NALANCHIRA PO NALANCHIRA PO

695015 695015











Name SEETHU S SOMAN

Candidate Code 52518118013

Course MA Hindi Language & Literature ( 525 )

College Mahatma Gandhi College Kesavadasapuram

Thiruvananthapuram( 118 )

 Student Id
 525118708993

 Date of Birth
 07/11/1997

Gender F

Religion Christian

Caste SIUC Nadar

Fee Concession Yes

Community OBC Non-Creamy Layer
Permanent Address Communication Address

REVATHY VILASAM REVATHY VILASAM

PARASSALA PARASSALA PARASSALA 695502 695502



Seethus



















Valid Upto 08-NOV-2025

11 11 11 11 11





Registration for research leading to the award of Ph.D Degree in Zoology Orders issued.

Ac E VI Dated 08.06 2023 4971/2023/UOK

Read:-1.Joining report of the candidate

#### ORDER

Sanction has been accorded by the Vice-Chancellor to the following candidate, whose details are furnished below, being granted registration for research leading to Ph.D. Degree in Zeology, under the Faculty of Science, in the January 2023 session. The registration and the research work undertaken shall be governed by the Regulations for award of Ph.D. Degrees, University of Kerala, 2016.

| regulations for award of Ph.D. Degrees, University of Kerala, 2016. |                                                          |