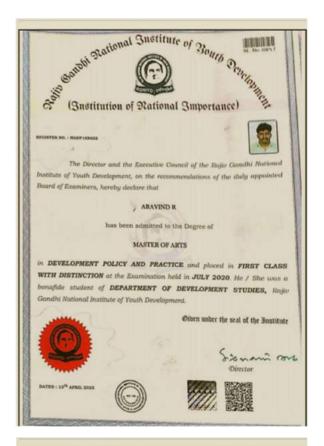

d having been by them placed in Grade A+ in Branch Commerce at the Examination held in the year **2021**.

Given under the seal of the University

University Buildings

Thiruvananthapuram December 28, 2021

CONTROL OF A POPLA

Vice Chancellor





# **UNIVERSITY OF KERALA**

കരള സർവകലാശാല Re-accredited with A++GRADE By NAAC

Thiruvananthapuram www.keralauniversity.ac.in
Department of Library and Information Science

Phone: 0471-2308034





Aswathy S S

Programme: MLISc

Duration: From 2022 to 2024

Card Holder

HoD



# SRUTHI GEETHA PRAKASH

has been awarded the degree of

### MASTER OF SCIENCE

**MERIT** 

having successfully completed an approved programme in

INTERNATIONAL BUSINESS

June 2023

Professor Roderick Watkins Vice Chancellor



23JCAA 2064439/1 31/07/23 1 20269987









































The Senate of the University of Kerala hereby makes known that Deeptka Chandran A. has been admitted to the Degree of Master of Social Work, the candidate having been certified by duly appointed Examiners to be qualified to receive the same and having been by them placed in Grade A in Branch Social Work at the Examination held in the year 2021.

Given under the seal of the University

University Buildings Thereconanthapuram January 19, 2022 July











### UNIVERSITY OF KERALA





Serial No. :202201822 Section :EG IV

### PROVISIONAL CERTIFICATE

: Smt. KRISHNA D J

Certified that the above candidate has passed the Post Graduate Degree Examination (Sensester System) with details as shown below

Name of Programme : M.A. Economics

Month & Year of Examina