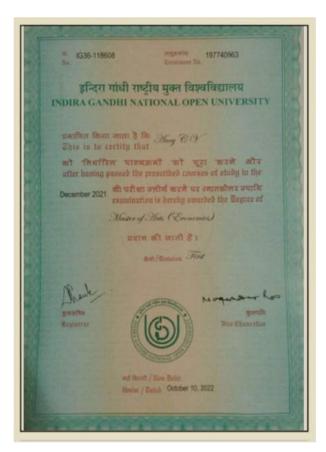

## इन्दिरा गांधी राष्ट्रीय मुक्त विश्वविद्यालय INDIRA GANDHI NATIONAL OPEN UNIVERSITY

प्रमाणिल किया जाता है कि अनिश्वा आण

को निर्धारित पाठयक्रमों को पूरा करने और after having passed the prescribed courses of study in the

June 2021

की परीक्षा उत्तीर्ण करने पर स्नातकोत्तर उपाधि examination is hereby awarded the Degree of

Master of Commerce

प्रदान की जाती है।

Stoft / Division First

Registrar

कुलपति Dice Chancellor

ord Gooft / New Delhi Review / Datch August 16, 2021