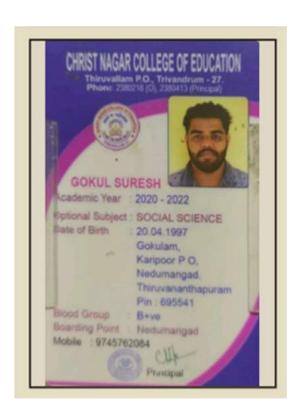

### FACULTY OF EDUCATION

The Senate of the University of Kerala hereby makes known that Roshna Mariam Eapen has been admitted to the Degree of Bachelor of Education, she having been certified by duly appointed Examiners to be qualified to receive the same, and having been by them placed in the A Grade with the Optional Subject Social Science at the examination held in October 2022.

Given under the seal of the University

University Buildings

Thiruvananthapuram December 07, 2022

Rollmanh The Chancellor

| AURIOU                                                                                                                                                                                                                        | ADMIT MINOS & ES. SECRET PR                            | OGRAMMES 2023-24                   |    |
|-------------------------------------------------------------------------------------------------------------------------------------------------------------------------------------------------------------------------------|--------------------------------------------------------|------------------------------------|----|
| Applicant Delate                                                                                                                                                                                                              |                                                        |                                    |    |
| AND THE RESERVE AND THE RESER | to the last                                            |                                    | 1  |
| Advance Senso                                                                                                                                                                                                                 | methodologic delical personal                          | 10.5                               |    |
| Assert N. Laws.<br>Assert Laws.<br>Manufillegers   Society                                                                                                                                                                    | Scheman<br>cut is Training Callege, American<br>(2021) | Simbonya No. A.<br>am, Kashida Kam |    |
| - Carrier and Control                                                                                                                                                                                                         |                                                        | De Promps                          | 35 |
|                                                                                                                                                                                                                               | -                                                      |                                    |    |
|                                                                                                                                                                                                                               |                                                        |                                    |    |