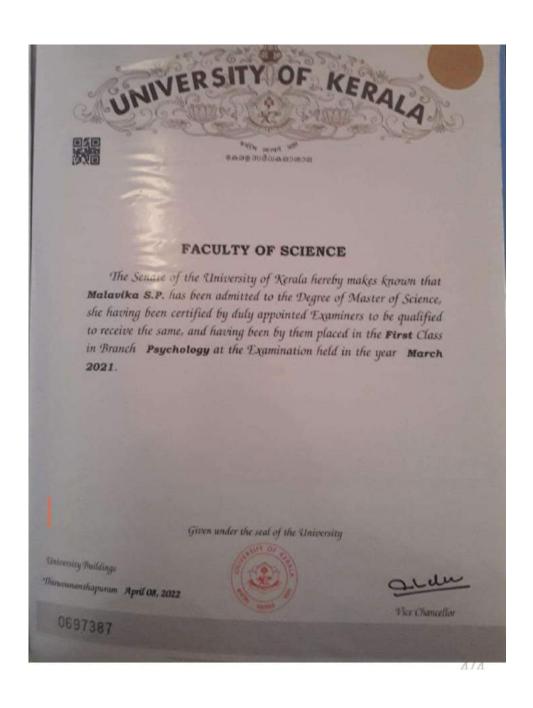

### **FACULTY OF ARTS**

The Senate of the University of Kerala hereby makes known that Adheena M. Jose has been admitted to the Degree of Master of Arts, she having been certified by duly appointed Examiners to be qualified to receive the same and having been by them placed in the First Class in Branch English Language and Literature at the Examination held in the year March 2021.

Given under the seal of the University

University Buildings

Thiruvananthapuram April 12, 2022

Vice Chancellor

Arya Vijay