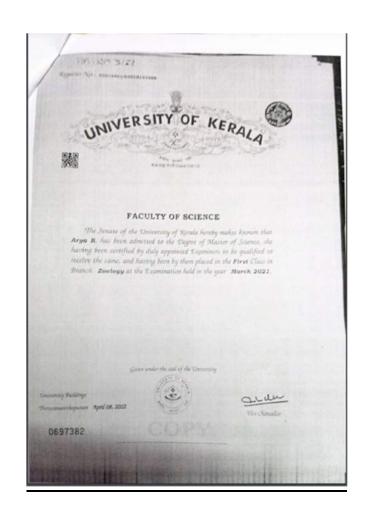

### **FACULTY OF ARTS**

The Senate of the University of Kerala hereby makes known that Adheena M. Jose has been admitted to the Degree of Master of Arts, she having been certified by duly appointed Examiners to be qualified to receive the same and having been by them placed in the First Class in Branch English Language and Literature at the Examination held in the year March 2021.

Given under the seal of the University

University Buildings

Thiruvananthapuram April 12, 2022

Vice Chancellor

Arya Vijay