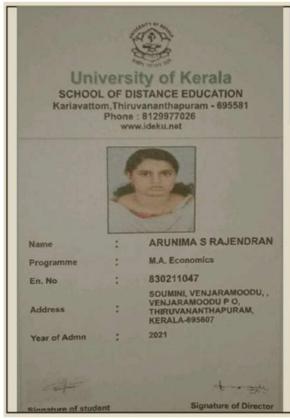

### UNIVERSITY OF KERALA

Serial No. :202201822 Section :EG IV

### PROVISIONAL CERTIFICATE

: Smt. KRISHNA D J

Certified that the above candidate has passed the Post Graduate Degree Examination (Sensester System) with details as shown below

Name of Programme : M.A. Economics

Month & Year of Examination : December 2021

Examination Code : 83017403

Candidate Code : 830191051

: First Class

Prepared by

DEPUTY REGISTRAR (EXAMINATIONS)