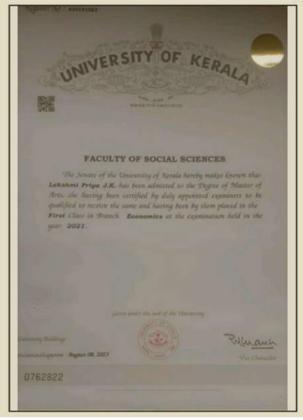

### PROVISIONAL CERTIFICATE

: Smt. KRISHNA D J

Certified that the above candidate has passed the Post Graduate Degree Examination (Sensester System) with details as shown below

Name of Programme : M.A. Economics

Month & Year of Examination : December 2021

Examination Code : 83017403

Candidate Code : 830191051

: First Class

Prepared by

DEPUTY REGISTRAR (EXAMINATIONS)