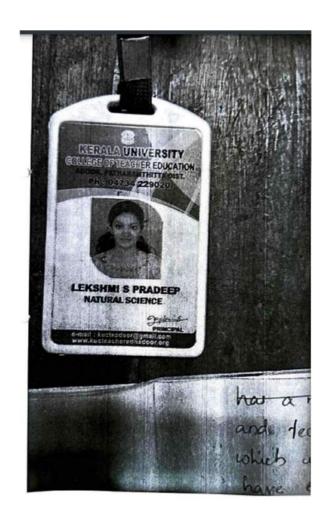

to submit the thesis.

The course work for Ph.D. shall be of a minimum of 12 credits and a maximum of 16 credits.

All courses prescribed for Ph.D course work shall be in conformity with the credit hour instructional requirements and shall specify content, instructional and assessment methods duly approved by Academic Committee of CSS in the University.

The Department where the scholar pursues research shall prescribe the course (s) based on the recommendations of the Department Doctoral Committee.

Scholars admitted to the Ph.D programmes shall be required to complete the course work prescribed by the Department during the initial one year from the date of registration for research, failing which the









ys Jidnie google comidinefolderu Tilyj Vrhi NySreh ZADuggst Intali tissiitika



## Indira Gandhi National Open University

















# UNIVERSITY OF KERALA

(Established by the Kerala State Legislature by Act 17 of 1974

vide Notification No. 3878-F1 / 72 / Law dated 27th July 1974, of the Government of Kerala)

(Originally established as University of Travancore in 1937 and renamed as University of Kerala in 1957

(Re-accredited by NAAC with 'A' Grade)

No. Ac EVII/45325/2019

#### CERTIFICATE

Certified that Dr. Asalatha J, was granted University Bridge Post Doctoral Fellow in Hindi under the supervision of Dr. Jayachandran R, with Department of Hindi, University Kerala, Kariavattom, Thiruvananthapuram as centre w.e.f. 03/01/2018 to 02/01/2019 UONOAC.EVII/2016-17 dated 19/05/2018, which was converted to Regular Post Doc Fellowship vide UONOAC.EVII/022695/201