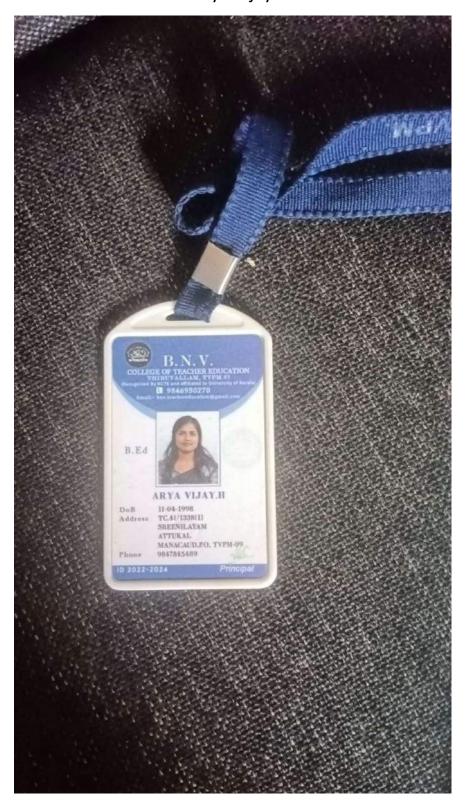

Given under the seal of the University

University Buildings

Thiruvananthapuram April 12, 2022

Vice Chancellor

Arya Vijay