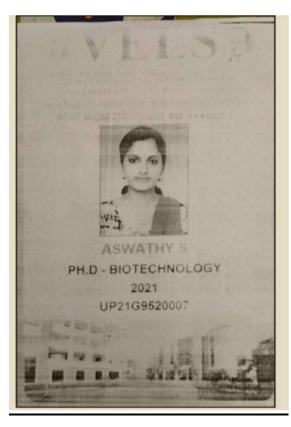

esavadasapuram

College Thiruvananthapuram( 118 )

**Student Id** 525118713953

Date of Birth 24/10/1996 Gender M

Religion Hindu
Caste Nair
Fee Concession Yes

**Community** KPCR

Permanent Address Communication Address
VARUVILA VEEDU ,KRA 29 VARUVILA VEEDU ,KRA 29

NALANCHIRA NALANCHIRA PO NALANCHIRA PO

695015 695015











Name SEETHU S SOMAN

Candidate Code 52518118013

Course MA Hindi Language & Literature ( 525 )

College Mahatma Gandhi College Kesavadasapuram

Thiruvananthapuram( 118 )

 Student Id
 525118708993

 Date of Birth
 07/11/1997

Gender F

Religion Christian

Caste SIUC Nadar

Fee Concession Yes

Community OBC Non-Creamy Layer
Permanent Address Communication Address

REVATHY VILASAM REVATHY VILASAM

PARASSALA PARASSALA PARASSALA 695502 695502



Seethus



















Valid Upto 08-NOV-2025

11 11 11 11 11





Registration for research leading to the award of Ph.D Degree in Zoology Orders issued.

Ac E VI Dated 08.06 2023 4971/2023/UOK

Read:-1.Joining report of the candidate

#### ORDER

Sanction has been accorded by the Vice-Chancellor to the following candidate, whose details are furnished below, being granted registration for research leading to Ph.D. Degree in Zeology, under the Faculty of Science, in the January 2023 session. The registration and the research work undertaken shall be governed by the Regulations for award of Ph.D. Degrees, University of Kerala, 2016.

| regulations for award of Ph.D. Degrees, University of Kerala, 2016. |                                                          |