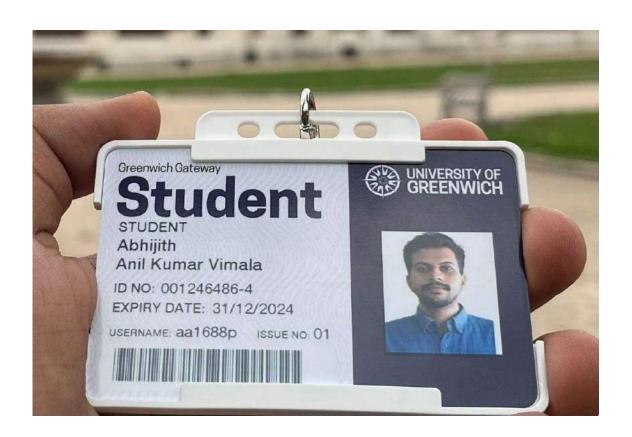

5.2.1: List of students progressing to higher education with details of programme and institution that they are enrolled

2018 - 19

#### MAHATMA GANDHI COLLEGE, THIRUVANANTHAPURAM

CRITERION: 5 - KEY INDICATOR: 5.2

5.2.1 Percentage of placement of outgoing students and students progressing to higher education during the last five years