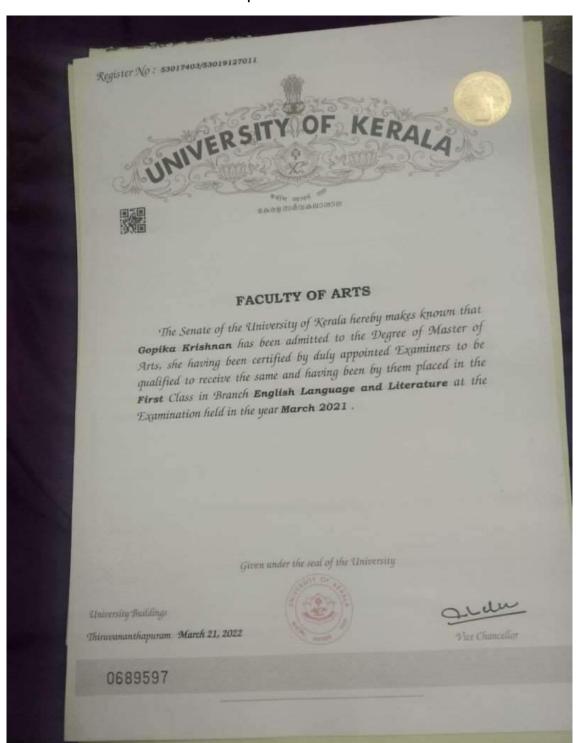

Register No: 53017403/53019118003

ുപ്പു ചചചച്ച പൂച്ചു. യോത്യനുന്നു

### **FACULTY OF ARTS**

The Senate of the University of Kerala hereby makes known that Adheena M. Jose has been admitted to the Degree of Master of Arts, she having been certified by duly appointed Examiners to be qualified to receive the same and having been by them placed in the First Class in Branch English Language and Literature at the Examination held in the year March 2021.

Given under the seal of the University

University Buildings

Thiruvananthapuram April 12, 2022

Vice Chancellor

Arya Vijay