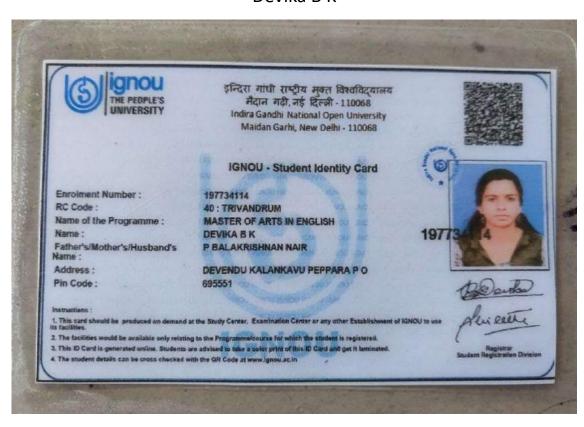

No. & Year : 83420638005/2022 Grade : 'B+' (GOOD) Branch : LIBRARY AND INFORMATION SCIENCE Prepared Compared Compared Deputy Registrate Credit and Semester System Concept and Semester System





Register No: 53017403/53019118003



ുപ്പു ചചചച്ച പൂച്ചു. യോത്യനുന്നു

### **FACULTY OF ARTS**

The Senate of the University of Kerala hereby makes known that Adheena M. Jose has been admitted to the Degree of Master of Arts, she having been certified by duly appointed Examiners to be qualified to receive the same and having been by them placed in the First Class in Branch English Language and Literature at the Examination held in the year March 2021.

Given under the seal of the University

University Buildings

Thiruvananthapuram April 12, 2022



Vice Chancellor

Arya Vijay



### Devika B K



# Devika A A

### UNIVERSITY OF KERALA



Ref. No. EG-XI 530/53019118008

Ser. No.: 22105416

Thiruvananthapuram. 28/10/2021

### **Provisional Certificate**

Issued to Sri./Smt. : DEVIKA A A

Certified that the above candidate has passed the Post Graduate Degree Examination (Semester System)

with details as shown below

: MA English Language & Literature

Month & Yr. of Exam

: March 2021

Exam. Code

: 53017403

Candidate Code

: 53019118008

Class

: First Class

Deputy Registrar (Examinations)



### Megha Ajith



Anthropy Body

पंजीयन सं./Reg. No. **P190106** 

ANTE OFFICE AUTHORISE OF AUTHOR

# ह्या हित्र किन्द्रीय विश्वविद्यालय ट्रिक्स किन्द्रीय विश्वविद्यालय CENTRAL UNIVERSITY OF TAMIL NADU

# प्रमाणित किया जाता है किं मेघा अजित



को निर्धारित पाठ्यक्रम का अध्ययन करने एवं सभी