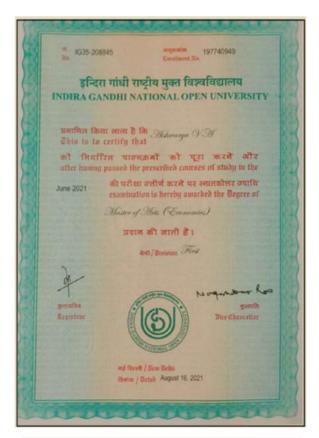

them placed in Grade A+ in Branch Commerce at the Examination held in the year **2021**.

Given under the seal of the University

University Buildings

Thiruvananthapuram December 28, 2021

CONTROL OF A POPLA

Vice Chancellor





# **UNIVERSITY OF KERALA**

കരള സർവകലാശാല Re-accredited with A++GRADE By NAAC

Thiruvananthapuram www.keralauniversity.ac.in
Department of Library and Information Science

Phone: 0471-2308034





Aswathy S S

Programme: MLISc

Duration: From 2022 to 2024

Card Holder

HoD



# SRUTHI GEETHA PRAKASH

has been awarded the degree of

### MASTER OF SCIENCE

**MERIT** 

having successfully completed an approved programme in

INTERNATIONAL BUSINESS

June 2023

Professor Roderick Watkins Vice Chancellor



23JCAA 2064439/1 31/07/23 1 20269987









































The Senate of the University of Kerala hereby makes known that Deeptka Chandran A. has been admitted to the Degree of Master of Social Work, the candidate having been certified by duly appointed Examiners to be qualified to receive the same and having been by them placed in Grade A in Branch Social Work at the Examination held in the year 2021.

Given under the seal of the University

University Buildings Thereconanthapuram January 19, 2022 July











### UNIVERSITY OF KERALA





Serial No. :202201822 Section :EG IV

### PROVISIONAL CERTIFICATE

: Smt. KRISHNA D J

Certified that the above candidate has passed the Post Graduate Degree Examination (Sensester System) with details as shown below

Name of Programme : M.A. Economics

Month & Year of Examination : December