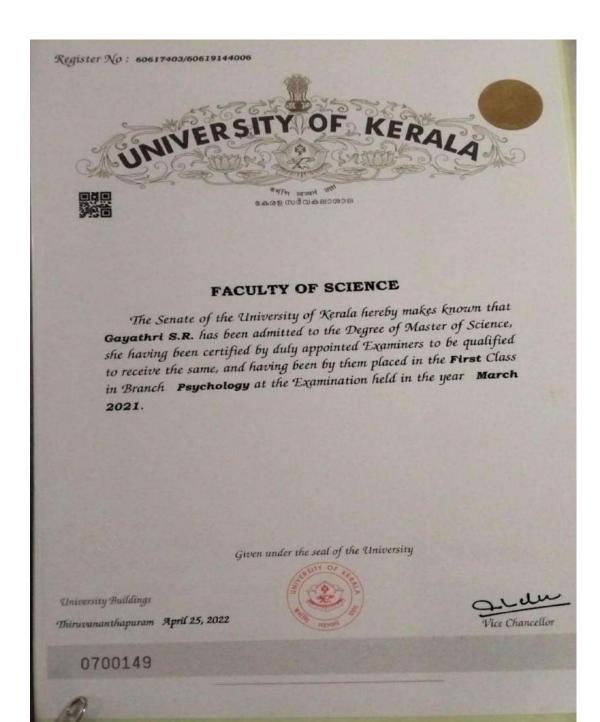

# UNIVERSITY OF KERALA

യായാല് പ്രത്യ അയം അത്രായത്തെ അയം

#### FACULTY OF COMMERCE

The Senate of the University of Kerala hereby makes known that Surya Suresh has been admitted to the Degree of Master of Commerce, the candidate having been certified by duly appointed Examiners to be qualified to receive the same and having been by them placed in Grade A+ in Branch Commerce at the Examination held in the year 2021.

Given under the seal of the University

University Buildings

Thiruvananthapuram December 14, 2021

Jun

0670856