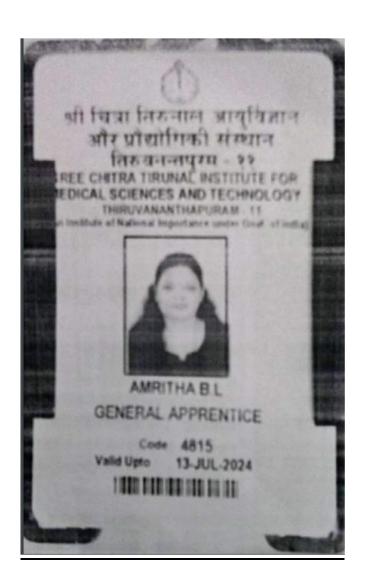

8 )

**Student Id** 525118713953

Date of Birth 24/10/1996 Gender M

Religion Hindu
Caste Nair
Fee Concession Yes

**Community** KPCR

Permanent Address Communication Address
VARUVILA VEEDU ,KRA 29 VARUVILA VEEDU ,KRA 29

NALANCHIRA NALANCHIRA PO NALANCHIRA PO

695015 695015











Name SEETHU S SOMAN

Candidate Code 52518118013

Course MA Hindi Language & Literature ( 525 )

College Mahatma Gandhi College Kesavadasapuram

Thiruvananthapuram( 118 )

 Student Id
 525118708993

 Date of Birth
 07/11/1997

Gender F

Religion Christian

Caste SIUC Nadar

Fee Concession Yes

Community OBC Non-Creamy Layer
Permanent Address Communication Address

REVATHY VILASAM REVATHY VILASAM

PARASSALA PARASSALA PARASSALA 695502 695502



Seethus



















Valid Upto 08-NOV-2025

11 11 11 11 11





Registration for research leading to the award of Ph.D Degree in Zoology Orders issued.

Ac E VI Dated 08.06 2023 4971/2023/UOK

Read:-1.Joining report of the candidate

#### ORDER

Sanction has been accorded by the Vice-Chancellor to the following candidate, whose details are furnished below, being granted registration for research leading to Ph.D. Degree in Zeology, under the Faculty of Science, in the January 2023 session. The registration and the research work undertaken shall be governed by the Regulations for award of Ph.D. Degrees, University of Kerala, 2016.

| regulations for award of Ph.D. Degrees, University of Kerala, 2016. |                                                          |                                                                              |