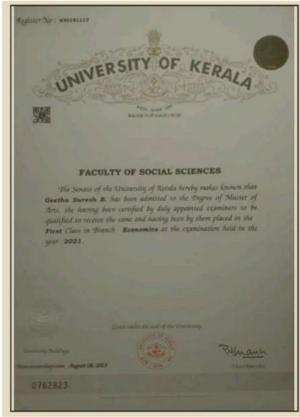

gree of Master of Social Work, the candidate having been certified by duly appointed Examiners to be qualified to receive the same and having been by them placed in Grade A in Branch Social Work at the Examination held in the year 2021.

Given under the seal of the University

University Buildings Thereconanthapuram January 19, 2022 July











### UNIVERSITY OF KERALA





Serial No. :202201822 Section :EG IV

### PROVISIONAL CERTIFICATE

: Smt. KRISHNA D J

Certified that the above candidate has passed the Post Graduate Degree Examination (Sensester System) with details as shown below

Name of Programme : M.A. Economics

Month & Year of Examination : December 2021

Examination Code : 83017403

Candidate Code : 830191051

: First Class

Prepared by

DEPUTY REGISTRAR (EXAMINATIONS)















### FACULTY OF EDUCATION

The Senate of the University of Kerala hereby makes known that Roshna Mariam Eapen has been admitted to the Degree of Bachelor of Education, she having been certified by duly appointed Examiners to be qualified to receive the same, and having been by them placed in the A Grade with the Optional Subject Social Science at the examination held in October 2022.

Given under the seal of the University

University Buildings

Thiruvananthapuram December 07, 2022

Rollmanh The Chancellor

| AURIOU                                                                                                                                                                                                                        | ADMIT MINOS & ES. SECRET PR