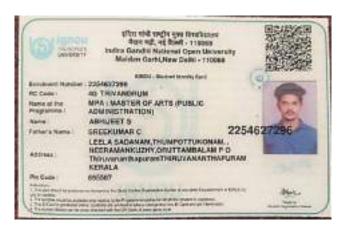

#### MAHATMA GANDHI COLLEGE STUDENT PROGRESSION/<del>PLACEMENT</del> FOR BSC PHYSICS 2018-21 BATCH

23018118001 Abhijeet S

23018118003 Amal Krishna PS

23018118010 Gopika G Nair

23018118002 Akhila B

23018118008 Devika VS