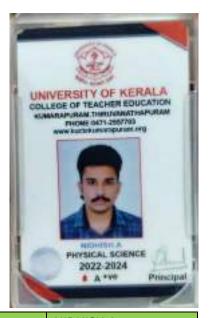

## MAHATMA GANDHI COLLEGE STUDENT PROGRESSION/PLACEMENT FOR MSC PHYSICS 2020-21 BATCH

63020118001 AMRITHA JYOTHI M

63020118006 ATHUL RAJ

63020118004 | ASWANI A S

63020118009 GREESHMA.S.NAIR

63020118012 | NIDHISH A

63020118015 RE

RENJITH G P