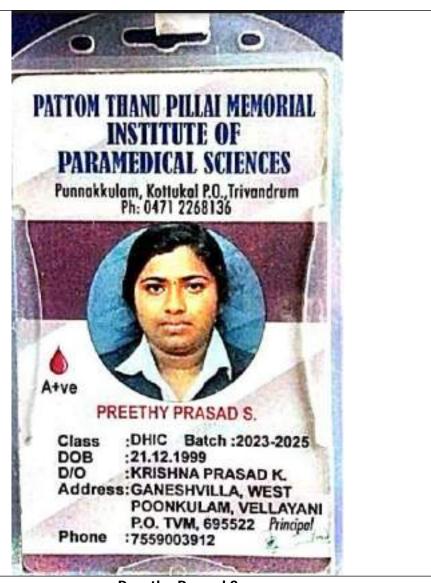

.2.1: List of students progressing to higher education with details of programme and institution that they are enrolled

2020 - 21

## MAHATMA GANDHI COLLEGE, THIRUVANANTHAPURAM

**CRITERION: 5 - KEY INDICATOR: 5.2** 

5.2.1 Percentage of placement of outgoing students and students progressing to higher education during the last five years

# **Supporting Documents-2020-21**



**ANAGHA PS** 



**ANAGHA B** 



**ARYA BS** 



### **AISWARYA R SARMA**



## **APARNA PS**



**BHADRA VS** 



**FOUZIYA BEESUM S** 



## **BHARATH BS**



## **GANGA DEVI GM**



JYOTHISH RR



**MALAVIKA B** 





## **GOKUL JM**



**SAVYA MS** 



**RUPA SURESH** 





**Prasteena Suresh** 



Deepika D Nair



**MEENAKSHI S** 



**RESHMA VIJAYAN G** 



**RESHMA RS** 





<u>Akhil S</u>



Amritha VS



**Preethy Prasad S** 



Farsana Mohamed N

# KANTONA CHARCEARLE TREST III ST. LOURDES COLLEGE OF NURSING

NH OR ADVAR DARSHINA KANNADA DISTRICT (Affiliated by Convenient of Karnataka, MCCHS & KNC)

# TO WHOM SO EVER IT MAY CONCERN

This is to certify that Mr. SANJAY S.O Mc.JAYAKUMAR.T is studying in BSc Nursing Course in our institution for the academic year 2021-22. This course duration is 4 years please issues the DD in favour of Surya College of Sursing.

| No. | Description               | Amount<br>For Lyear | Amount<br>For H year | Amount<br>For III year | For IV year |
|-----|---------------------------|---------------------|----------------------|------------------------|-------------|
| 1   | Tuition for               | 1,20,000            | 76,000-              | 70,000