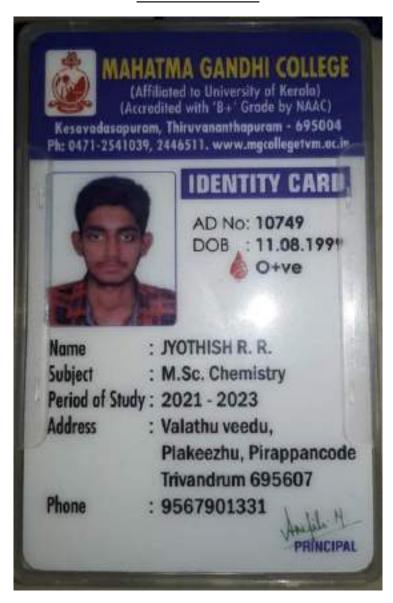

5.2.1: List of students progressing to higher education with details of programme and institution that they are enrolled

2020 - 21

## MAHATMA GANDHI COLLEGE, THIRUVANANTHAPURAM

**CRITERION: 5 - KEY INDICATOR: 5.2** 

5.2.1 Percentage of placement of outgoing students and students progressing to higher education during the last five years

# **Supporting Documents-2020-21**



**ANAGHA PS** 



**ANAGHA B** 



**ARYA BS** 



### **AISWARYA R SARMA**



## **APARNA PS**



**BHADRA VS** 



**FOUZIYA BEESUM S** 



## **BHARATH BS**



## **GANGA DEVI GM**



JYOTHISH RR



**MALAVIKA B** 





## **GOKUL JM**



**SAVYA MS** 



**RUPA SURESH** 





**Prasteena Suresh** 



Deepika D Nair



**MEENAKSHI S** 



**RESHMA VIJAYAN G** 



**RESHMA RS** 





<u>Akhil S</u>



Amritha VS



**Preethy Prasad S** 



Farsana Mohamed N

# KANTONA CHARCEARLE TREST III ST. LOURDES COLLEGE OF NURSING

NH OR ADVAR DARSHINA KANNADA DISTRICT (Affiliated by Convenient of Karnataka, MCCHS & KNC)

# TO WHOM SO EVER IT MAY CONCERN

This is to certify that Mr. SANJAY S.O Mc.JAYAKUMAR.T is studying in BSc Nursing Course in our institution for the academic year 2021-22. This course duration is 4 years please issues the DD in favour of Surya College of Sursing.

| No. | Description               | Amount<br>For Lyear | Amount<br>For H year | Amount<br>For III y