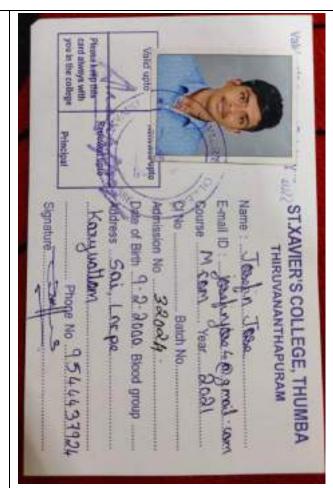

## MAHATMA GANDHI COLLEGE, THIRUVANANTHAPURAM

**CRITERION: 5 - KEY INDICATOR: 5.2** 

5.2.1 Percentage of placement of outgoing students and students progressing to higher education during the last five years

# **Supporting Documents-2020-21**

**ANAGHA PS** 

**ANAGHA B** 

**ARYA BS** 