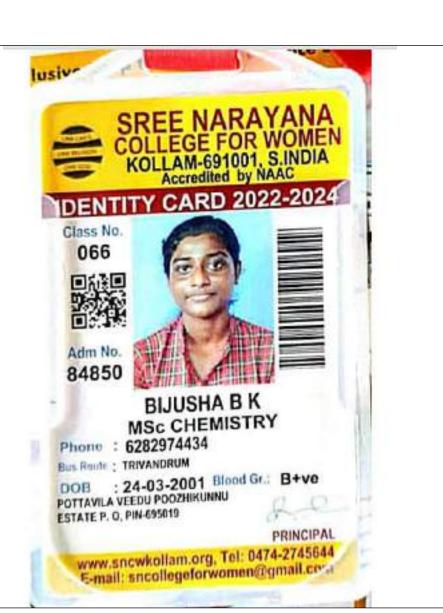

5.2.1: List of students progressing to higher education with details of programme and institution that they are enrolled

2020 - 21

## MAHATMA GANDHI COLLEGE, THIRUVANANTHAPURAM

**CRITERION: 5 - KEY INDICATOR: 5.2** 

5.2.1 Percentage of placement of outgoing students and students progressing to higher education during the last five years

# **Supporting Documents-2020-21**



**ANAGHA PS** 



**ANAGHA B** 



**ARYA BS** 



### **AISWARYA R SARMA**



## **APARNA PS**



**BHADRA VS** 



**FOUZIYA BEESUM S** 



## **BHARATH BS**



## **GANGA DEVI GM**



JYOTHISH RR



**MALAVIKA B** 





## **GOKUL JM**



**SAVYA MS** 



**RUPA SURESH** 





**Prasteena Suresh** 



Deepika D Nair



**MEENAKSHI S** 



**RESHMA VIJAYAN G** 



**RESHMA RS** 





<u>Akhil S</u>



Amritha VS



**Preethy Prasad S** 



Farsana Mohamed N

# KANTONA CHARCEARLE TREST III ST. LOURDES COLLEGE OF NURSING

NH OR ADVAR DARSHINA KANNADA DISTRICT (Affiliated by Convenient of Karnataka, MCCHS & KNC)

# TO WHOM SO EVER IT MAY CONCERN

This is to certify that Mr. SANJAY S.O Mc.JAYAKUMAR.T is studying in BSc Nursing Course in our institution for the academic year 2021-22. This course duration is 4 years please issues the DD in favour of Surya College of Sursing.

| No. | Description               | Amount<br>For Lyear | Amount<br>For H year | Amount<br>For III year | For IV year |
|-----|---------------------------|---------------------|----------------------|------------------------|-------------|
| 1   | Tuition for               | 1,20,000            | 76