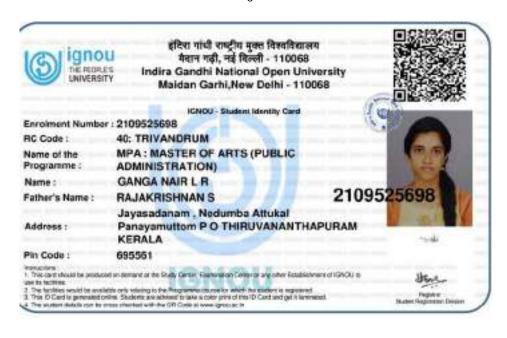

., Thiruvananthapuram - 695 009. Ph: 0471-2457473

## IDENTITY CARD

Name Address : ANUCHANDRAN M

: TC 21/794(5).

Keezhe Mangattukonam, Nedumcaud,

Karamana PO, TVPM.

Admission No : 651/19

: TSITE/22/19

ID Card No Valid upto

: 31st March 2021

Sign of the Student

Sign of Principal

## MAHATMA GANDHI COLLEGE STUDENT PROGRESSION/PLACEMENT FOR MSC PHYSICS 2020-21 BATCH



63020118001 AMRITHA JYOTHI M



63020118006 ATHUL RAJ



63020118004 | ASWANI A S



63020118009 GREESHMA.S.NAIR



63020118012 | NIDHISH A



63020118015 RE

RENJITH G P

## Meghana



#### Parvathy



S.P.Lalkrishnan



Adrija G S



Namitha B S



#### Anishma Rani



#### Arundhathi A



Saikrishna P.S



#### Devika Nair



Kavya A. B



#### Ronaldo Xavier



Aiswarya N S



#### Adarsha B R



#### Ganga Nair



#### Meenakshi M R



## Gopika I



Shilpa S R



#### Radhika R G



#### Nanditha S Prakash



### Seema Mohan Kalyani



## Abhishek M L





# UNIVERSITY OF KERALA SCHOOL OF DISTANCE EDUCATION

Kariavattom Campus, Thiruvananthapuram

Pin Code - 695 581

www.ideku.net

Phone: 812997026

kup 1286/2020-21 10000 -

Surjith V R

|