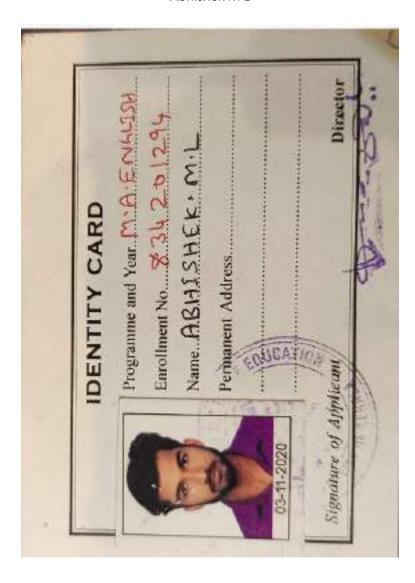

aud,

Karamana PO, TVPM.

Admission No : 651/19

: TSITE/22/19

ID Card No Valid upto

: 31st March 2021

Sign of the Student

Sign of Principal

## MAHATMA GANDHI COLLEGE STUDENT PROGRESSION/PLACEMENT FOR MSC PHYSICS 2020-21 BATCH



63020118001 AMRITHA JYOTHI M



63020118006 ATHUL RAJ



63020118004 | ASWANI A S



63020118009 GREESHMA.S.NAIR



63020118012 | NIDHISH A



63020118015 RE

RENJITH G P

## Meghana



#### Parvathy



S.P.Lalkrishnan



Adrija G S



Namitha B S



#### Anishma Rani



#### Arundhathi A



Saikrishna P.S



#### Devika Nair



Kavya A. B



#### Ronaldo Xavier



Aiswarya N S



#### Adarsha B R



#### Ganga Nair



#### Meenakshi M R



## Gopika I



Shilpa S R



#### Radhika R G



#### Nanditha S Prakash



### Seema Mohan Kalyani



## Abhishek M L





# UNIVERSITY OF KERALA SCHOOL OF DISTANCE EDUCATION

Kariavattom Campus, Thiruvananthapuram

Pin Code - 695 581

www.ideku.net

Phone: 812997026

kup 1286/2020-21 10000 -

Surjith V R

|