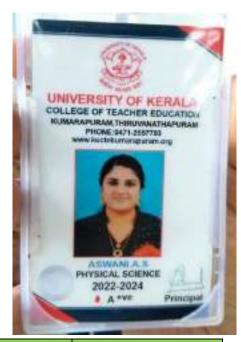

## MAHATMA GANDHI COLLEGE STUDENT PROGRESSION/PLACEMENT FOR MSC PHYSICS 2020-21 BATCH

63020118001 AMRITHA JYOTHI M

63020118006 ATHUL RAJ

63020118004 | ASWANI A S

63020118009 GREESHMA.S.NAIR

63020118012 | NIDHISH A