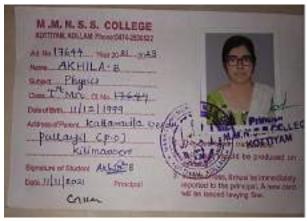

#### MAHATMA GANDHI COLLEGE STUDENT PROGRESSION/<del>PLACEMENT</del> FOR BSC PHYSICS 2018-21 BATCH

23018118001 Abhijeet S

23018118003 Amal Krishna PS

23018118010 Gopika G Nair

23018118002 Akhila B

23018118008 Devika VS