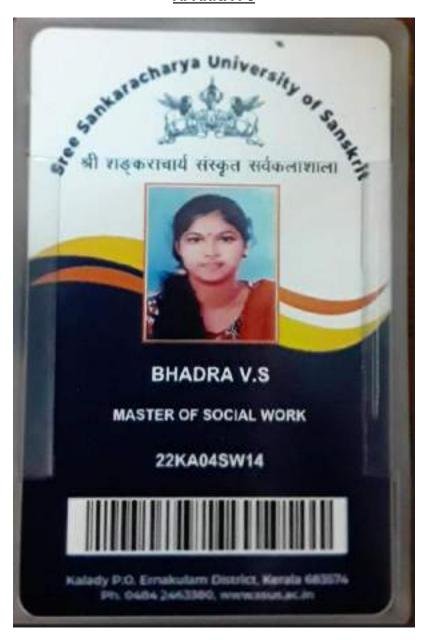

5.2.1: List of students progressing to higher education with details of programme and institution that they are enrolled

2020 - 21

## MAHATMA GANDHI COLLEGE, THIRUVANANTHAPURAM

**CRITERION: 5 - KEY INDICATOR: 5.2** 

5.2.1 Percentage of placement of outgoing students and students progressing to higher education during the last five years

# **Supporting Documents-2020-21**



**ANAGHA PS** 



**ANAGHA B** 



**ARYA BS** 



### **AISWARYA R SARMA**



## **APARNA PS**



**BHADRA VS** 



**FOUZIYA BEESUM S** 



## **BHARATH BS**



## **GANGA DEVI GM**



JYOTHISH RR



**MALAVIKA B** 





## **GOKUL JM**



**SAVYA MS** 



**RUPA SURESH** 





**Prasteena Suresh** 



Deepika D Nair



**MEENAKSHI S** 



**RESHMA VIJAYAN G** 



**RESHMA RS** 





<u>Akhil S</u>



Amritha VS



**Preethy Prasad S** 



Farsana Mohamed N

# KANTONA CHARCEARLE TREST III ST. LOURDES COLLEGE OF NURSING

NH OR ADVAR DARSHINA KANNADA DISTRICT (Affiliated by Convenient of Karnataka, MCCHS & KNC)

# TO WHOM SO EVER IT MAY CONCERN

This is to certify that Mr. SANJAY S.O Mc.JAYAKUMAR.T is studying in BSc Nursing Course in our institution for the academic year 2021-22. This course duration is 4 years please issues the DD in favour of Surya College of Sursing.

| No. | Desc