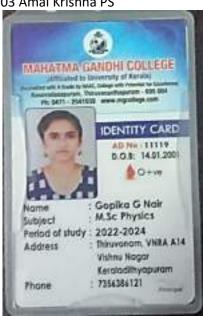

#### MAHATMA GANDHI COLLEGE STUDENT PROGRESSION/<del>PLACEMENT</del> FOR BSC PHYSICS 2018-21 BATCH

23018118001 Abhijeet S

23018118003 Amal Krishna PS

23018118010 Gopika G Nair

23018118002 Akhila B

23018118008 Devika VS