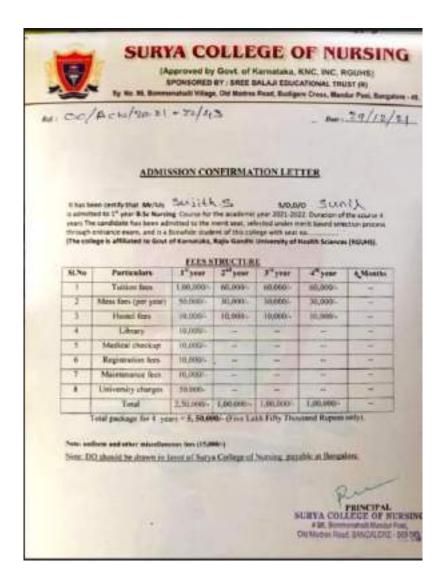

# TO WHOM SO EVER IT MAY CONCERN

This is to certify that Mr. SANJAY S.O Mc.JAYAKUMAR.T is studying in BSc Nursing Course in our institution for the academic year 2021-22. This course duration is 4 years please issues the DD in favour of Surya College of Sursing.

| No. | Description               | Amount<br>For Lyear | Amount<br>For H year | Amount<br>For III year | For IV year |
|-----|---------------------------|---------------------|----------------------|------------------------|-------------|
| 1   | Tuition for               | 1,20,000            | 76,000-              | 70,000                 | 76,666      |
| 2.  | University fee            | 10,000              | - 10                 | -                      | -           |
| 3   | Admission fee             | 38,000              | - 10                 | -                      | -           |
| 4   | Library Books             | 19,000              |                      | -                      | -           |
| 5   | Registration fees         | 10,000 -            | 1,00                 |                        |             |
| 6   | Clinical                  | 20,000              | -                    | -                      | -           |
| 9   | Transportation            | 20,000              | \ - ·                | -                      | -           |
|     | Food and<br>accommodation | - 11-12-13-13       | -                    |                        | 907000      |
|     | Total                     | 2,20,000            | 78,000               | 70,000                 | 70,00M-     |

Total package for 4 years= 4,50,000

PRINCIPAL

PRINCIPAL ST LOURCES COLLEGE OFNURSING MINE ADVAIL DATABLE KANAGA DISTRICT

**SANJAY JS** 

**SUJITH S** 

**MANEESHA M** 

**GREESHMA R** 

**SHAHANA A KHADAR** 