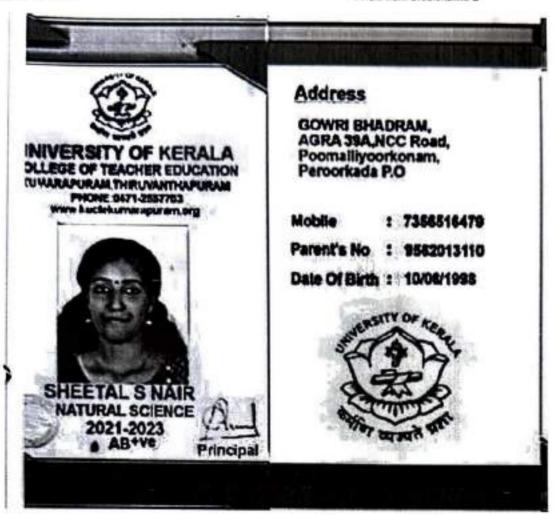

|                  |



# KERALA UNIVERSITY COLLEGE OF TEACHER EDUCATION, KARIAVATIOM, THIRUVANANTHAPURAM

Near Govt. College, LNCPE Road, Kariavattom, Trivandrum - 6951 Ph. 0471-2413855 Email-kuctekariavattom@email.com

Name of student .. R. KARTHIKA KRISHNAN.

Optional Subject ... Naktaal .. Science

Academic Year

: 2021-2022

: 15.11.2021 to 30.04.2022 Period from

.. Th. 20/1086, Samuanan Adleran lane, Kanjinampanan R.O. TURN-30. Address

Place: This wan and thap worm Date: 1/19/11.









1/1







इंदिरा गांधी राष्ट्रीय गुजरा विस्तविकास वैदान गढ़ी, नई दिल्ली - 110000 Indira Gandhi-National Open University Maiden Gathi, New Delhi - 110068

IGNOU - Student Identity Card

er: 2107316425

40: TRIVANDRUM

MSCENV : Master of Science(Environmental

Science)

GAYATHRIDEVI G. S.

NR GOPAKUMAR

Gangothri , Nettirachira NEDUMANGAD

THIRUVANANTHAPURAM KERALA

Company of the order of the court























| 2 December 1                                                                                                                                                                                         |