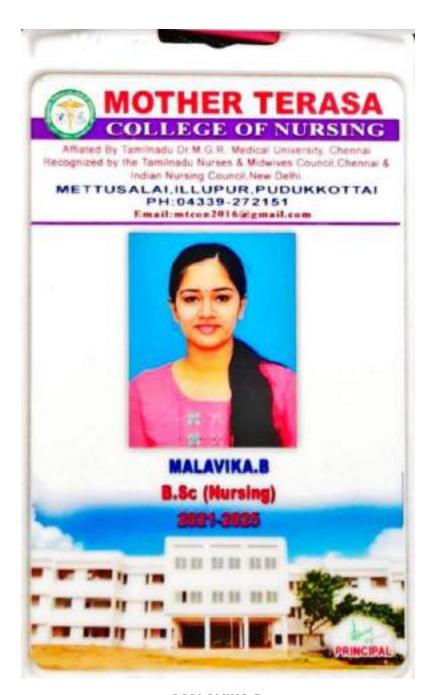

5.2.1: List of students progressing to higher education with details of programme and institution that they are enrolled

2020 - 21

## MAHATMA GANDHI COLLEGE, THIRUVANANTHAPURAM

**CRITERION: 5 - KEY INDICATOR: 5.2** 

5.2.1 Percentage of placement of outgoing students and students progressing to higher education during the last five years

# **Supporting Documents-2020-21**



**ANAGHA PS** 



**ANAGHA B** 



**ARYA BS** 



### **AISWARYA R SARMA**



## **APARNA PS**



**BHADRA VS** 



**FOUZIYA BEESUM S** 



## **BHARATH BS**



## **GANGA DEVI GM**



JYOTHISH RR



**MALAVIKA B** 





## **GOKUL JM**



**SAVYA MS** 



**RUPA SURESH** 





**Prasteena Suresh** 



Deepika D Nair



**MEENAKSHI S** 



**RESHMA VIJAYAN G** 



**RESHMA RS** 





<u>Akhil S</u>



Amritha VS



**Preethy Prasad S** 



Farsana Mohamed N

# KANTONA CHARCEARLE TREST III ST. LOURDES COLLEGE OF NURSING

NH OR ADVAR DARSHINA KANNADA DISTRICT (Affiliated by Convenient of Karnataka, MCCHS & KNC)

# TO WHOM SO EVER IT MAY CONCERN

This is to certify that Mr. SANJAY S.O Mc.JAYAKUMAR.T is studying in BSc Nursing Course in our institution for the academic year 2021-22. This course duration is 4 years please issues the DD in favour of Surya College of Sursing.

| No. | Description               | Amount<br>For Lyear | Amount<br>For H year | Amount<br>For III year | For IV ye