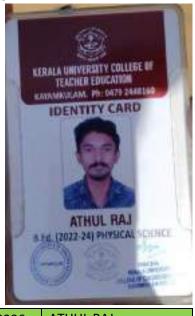

## MAHATMA GANDHI COLLEGE STUDENT PROGRESSION/PLACEMENT FOR MSC PHYSICS 2020-21 BATCH

63020118001 AMRITHA JYOTHI M

63020118006 ATHUL RAJ

63020118004 | ASWANI A S

63020118009 GREESHMA.S.NAIR

63020118012 | NIDHISH A