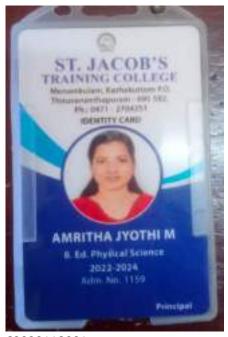

## MAHATMA GANDHI COLLEGE STUDENT PROGRESSION/PLACEMENT FOR MSC PHYSICS 2020-21 BATCH

63020118001 AMRITHA JYOTHI M

63020118006 ATHUL RAJ

63020118004 | ASWANI A S

63020118009 GREESHMA.S.NAIR

63020118012 | NIDHISH A