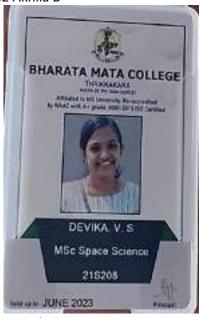

#### MAHATMA GANDHI COLLEGE STUDENT PROGRESSION/<del>PLACEMENT</del> FOR BSC PHYSICS 2018-21 BATCH

23018118001 Abhijeet S

23018118003 Amal Krishna PS

23018118010 Gopika G Nair

23018118002 Akhila B

23018118008 Devika VS