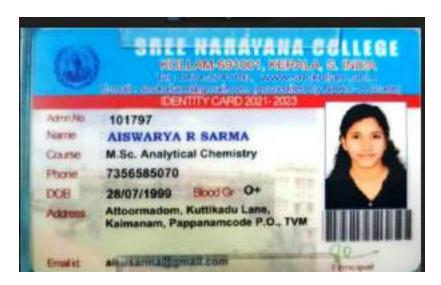

5.2.1: List of students progressing to higher education with details of programme and institution that they are enrolled

2020 - 21

## MAHATMA GANDHI COLLEGE, THIRUVANANTHAPURAM

**CRITERION: 5 - KEY INDICATOR: 5.2** 

5.2.1 Percentage of placement of outgoing students and students progressing to higher education during the last five years

# **Supporting Documents-2020-21**



**ANAGHA PS** 



**ANAGHA B** 



**ARYA BS** 



### **AISWARYA R SARMA**



## **APARNA PS**



**BHADRA VS** 



**FOUZIYA BEESUM S** 



## **BHARATH BS**



## **GANGA DEVI GM**



JYOTHISH RR



**MALAVIKA B** 





## **GOKUL JM**



**SAVYA MS** 



**RUPA SURESH** 





**Prasteena Suresh** 



Deepika D Nair



**MEENAKSHI S** 



**RESHMA VIJAYAN G** 



**RESHMA RS** 





<u>Akhil S</u>



Amritha VS



**Preethy Prasad S** 



Farsana Mohamed N

# KANTONA CHARCEARLE TREST III ST. LOURDES COLLEGE OF NURSING

NH OR ADVAR DARSHINA KANNADA DISTRICT (Affiliated by Convenient of Karnataka, MCCHS & KNC)

# TO WHOM SO EVER IT MAY CONCERN

This is to certify that Mr. SANJAY S.O Mc.JAYAKUMAR.T is studying in BSc Nursing Course in our institution for the academic year 2021-22. This course duration is 4 years please issues the DD in f