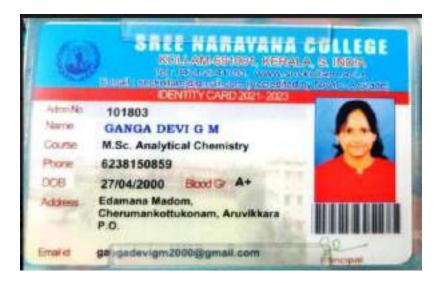

5.2.1: List of students progressing to higher education with details of programme and institution that they are enrolled

2020 - 21

## MAHATMA GANDHI COLLEGE, THIRUVANANTHAPURAM

**CRITERION: 5 - KEY INDICATOR: 5.2** 

5.2.1 Percentage of placement of outgoing students and students progressing to higher education during the last five years

# **Supporting Documents-2020-21**



**ANAGHA PS** 



**ANAGHA B** 



**ARYA BS** 



### **AISWARYA R SARMA**



## **APARNA PS**



**BHADRA VS** 



**FOUZIYA BEESUM S** 



## **BHARATH BS**



## **GANGA DEVI GM**



JYOTHISH RR



**MALAVIKA B** 





## **GOKUL JM**



**SAVYA MS** 



**RUPA SURESH** 





**Prasteena Suresh** 



Deepika D Nair



**MEENAKSHI S** 



**RESHMA VIJAYAN G** 



**RESHMA RS** 





<u>Akhil S</u>



Amritha VS



**Preethy Prasad S** 



Farsana Mohamed N

# KANTONA CHARCEARLE TREST III ST. LOURDES COLLEGE OF NURSING

NH OR ADVAR DARSHINA KANNADA DISTRICT (Affiliated by Convenient of Karnataka, MCCHS & KNC)

# TO WHOM SO EVER IT MAY CONCERN

This is to certify that Mr. SANJAY S.O Mc.JAYAKUMAR.T is studying in BSc Nursing Course in our institution for the academic year 2021-22. This course duration is 4 years please issues the DD in favour of Surya College of Sursing.

| No. | Description               | Amount<br>For Lyear | Amount<br>For H ye