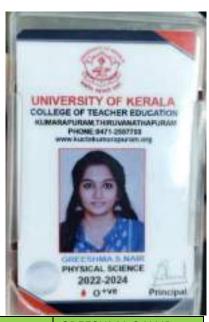

## MAHATMA GANDHI COLLEGE STUDENT PROGRESSION/PLACEMENT FOR MSC PHYSICS 2020-21 BATCH

63020118001 AMRITHA JYOTHI M

63020118006 ATHUL RAJ

63020118004 | ASWANI A S

63020118009 GREESHMA.S.NAIR

63020118012 | NIDHISH A