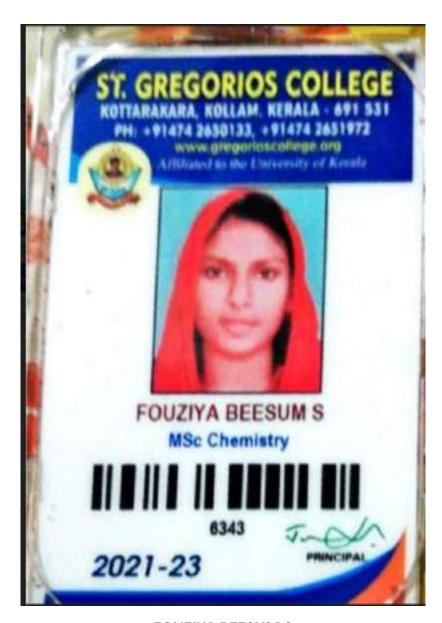

5.2.1: List of students progressing to higher education with details of programme and institution that they are enrolled

2020 - 21

## MAHATMA GANDHI COLLEGE, THIRUVANANTHAPURAM

**CRITERION: 5 - KEY INDICATOR: 5.2** 

5.2.1 Percentage of placement of outgoing students and students progressing to higher education during the last five years

# **Supporting Documents-2020-21**



**ANAGHA PS** 



**ANAGHA B** 



**ARYA BS** 



### **AISWARYA R SARMA**



## **APARNA PS**



**BHADRA VS** 



**FOUZIYA BEESUM S** 



## **BHARATH BS**



## **GANGA DEVI GM**



JYOTHISH RR



**MALAVIKA B** 





## **GOKUL JM**



**SAVYA MS** 



**RUPA SURESH** 





**Prasteena Suresh** 



Deepika D Nair



**MEENAKSHI S** 



**RESHMA VIJAYAN G** 



**RESHMA RS** 





<u>Akhil S</u>



Amritha VS



**Preethy Prasad S** 



Farsana Mohamed N

# KANTONA CHARCEARLE TREST III ST. LOURDES COLLEGE OF NURSING

NH OR ADVAR DARSHINA KANNADA DISTRICT (Affiliated by Convenient of Karnataka, MCCHS & KNC)

# TO WHOM SO EVER IT MAY CONCERN

This is to certify that Mr. SANJAY S.O Mc.JAYAKUMAR.T is studying in BSc Nursing Course in our institution for the academic year 2021-22. This course duration is 4 years please issues the DD in favour of Surya College of Sursing.

| No. | Description