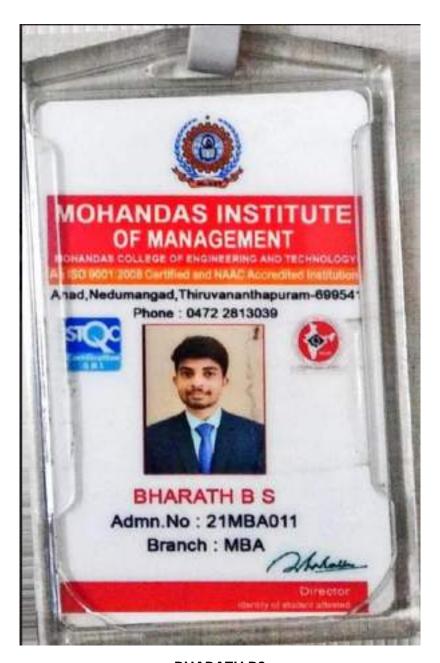

5.2.1: List of students progressing to higher education with details of programme and institution that they are enrolled

2020 - 21

## MAHATMA GANDHI COLLEGE, THIRUVANANTHAPURAM

**CRITERION: 5 - KEY INDICATOR: 5.2** 

5.2.1 Percentage of placement of outgoing students and students progressing to higher education during the last five years

# **Supporting Documents-2020-21**



**ANAGHA PS** 



**ANAGHA B** 



**ARYA BS** 



### **AISWARYA R SARMA**



## **APARNA PS**



**BHADRA VS** 



**FOUZIYA BEESUM S** 



## **BHARATH BS**



## **GANGA DEVI GM**



JYOTHISH RR



**MALAVIKA B** 





## **GOKUL JM**



**SAVYA MS** 



**RUPA SURESH** 





**Prasteena Suresh** 



Deepika D Nair



**MEENAKSHI S** 



**RESHMA VIJAYAN G** 



**RESHMA RS** 





<u>Akhil S</u>



Amritha VS



**Preethy Prasad S** 



Farsana Mohamed N

# KANTONA CHARCEARLE TREST III ST. LOURDES COLLEGE OF NURSING

NH OR ADVAR DARSHINA KANNADA DISTRICT (Affiliated by Convenient of Karnataka, MCCHS & KNC)

# TO WHOM SO EVER IT MAY CONCERN

This is to certify that Mr. SANJAY S.O Mc.JAYAKUMAR.T is studying in BSc Nursing Course in our institution for the academic year 2021-22. This course duration is 4 years please issues the DD in favour of Surya College of Sursing.

| No. | Description               | Amount<br>For Lyear