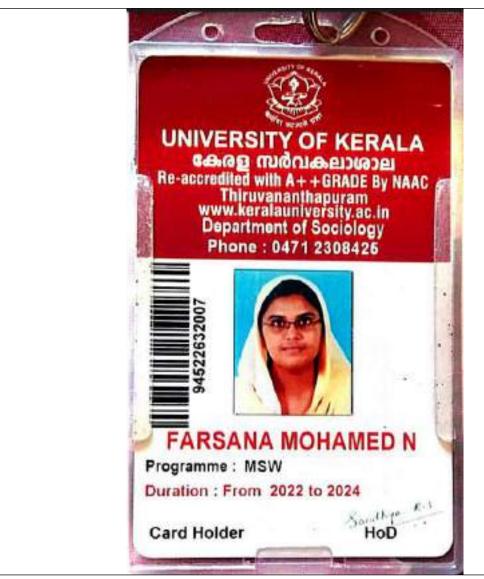

ogressing to higher education with details of programme and institution that they are enrolled

2020 - 21

## MAHATMA GANDHI COLLEGE, THIRUVANANTHAPURAM

**CRITERION: 5 - KEY INDICATOR: 5.2** 

5.2.1 Percentage of placement of outgoing students and students progressing to higher education during the last five years

# **Supporting Documents-2020-21**



**ANAGHA PS** 



**ANAGHA B** 



**ARYA BS** 



### **AISWARYA R SARMA**



## **APARNA PS**



**BHADRA VS** 



**FOUZIYA BEESUM S** 



## **BHARATH BS**



## **GANGA DEVI GM**



JYOTHISH RR



**MALAVIKA B** 





## **GOKUL JM**



**SAVYA MS** 



**RUPA SURESH** 





**Prasteena Suresh** 



Deepika D Nair



**MEENAKSHI S** 



**RESHMA VIJAYAN G** 



**RESHMA RS** 





<u>Akhil S</u>



Amritha VS



**Preethy Prasad S** 



Farsana Mohamed N

# KANTONA CHARCEARLE TREST III ST. LOURDES COLLEGE OF NURSING

NH OR ADVAR DARSHINA KANNADA DISTRICT (Affiliated by Convenient of Karnataka, MCCHS & KNC)

# TO WHOM SO EVER IT MAY CONCERN

This is to certify that Mr. SANJAY S.O Mc.JAYAKUMAR.T is studying in BSc Nursing Course in our institution for the academic year 2021-22. This course duration is 4 years please issues the DD in favour of Surya College of Sursing.

| No. | Description               | Amount<br>For Lyear | Amount<br>For H year | Amount<br>For III year | For IV year |
|-----|---------------------------|---------------------|----------------------|------------------------|-------------|
| 1   | Tuition for               | 1,20,000            | 76,000-              | 70,000                 | 76,666      |