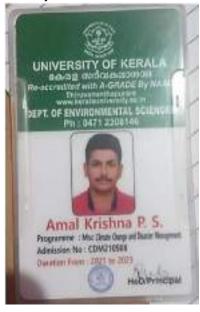

#### MAHATMA GANDHI COLLEGE STUDENT PROGRESSION/<del>PLACEMENT</del> FOR BSC PHYSICS 2018-21 BATCH

23018118001 Abhijeet S

23018118003 Amal Krishna PS

23018118010 Gopika G Nair

23018118002 Akhila B

23018118008 Devika VS