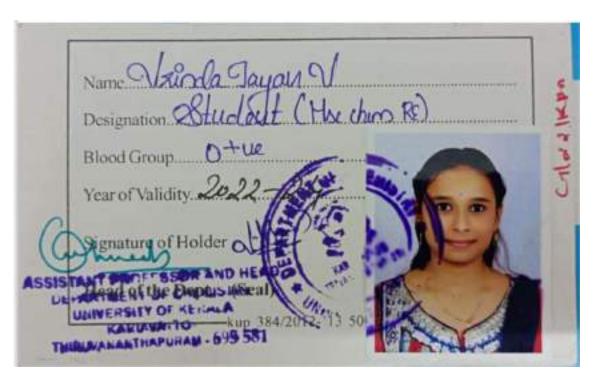

| Support of the special and the same of the |  |  |  |



Bhadra C Vikas



VRINDA JAYAN V



**ASWIN M** 





**GAYATHRI PC** 

Principal



APARNA GOPAKUMAR



**AMRUTHA SM** 



**NEETHU B** 



**ABHIRAMI BA** 



**ASWANI AR** 



Pooja Krishna Padmakumari

#### 1.Anjitha Krishnan



#### 2.Lekshmi Chandana



## 3. Ananya A H

|             | MAHATMA GANDHI COLLEGE Thiruvananthapuram (Accredited by NAAC with B+ grade) Phone: 0471-2541039 Website: www.mgcollegetvm.ac.in |
|-------------|----------------------------------------------------------------------------------------------------------------------------------|
| Carlo Carlo | Admission No. 1.1.6.8.1<br>Hame of student Ananya. AH                                                                            |
| RICOSA!     | Blood Group One<br>Period of Study 2022 - 2024<br>Horseesh kumar T