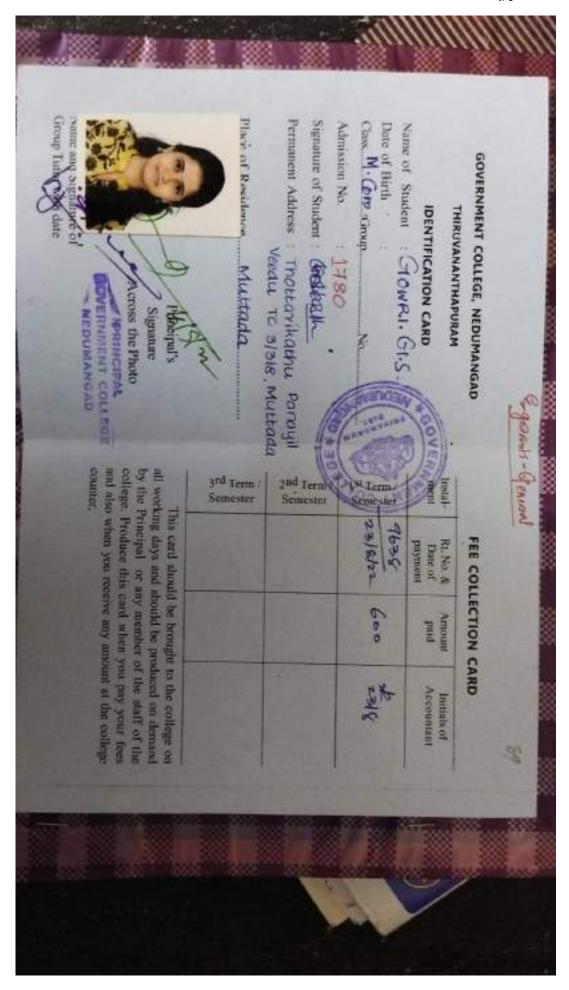

below. It is important to stick to these timelines to complete your admission.

Accept this provisional admission offer by logging into your account at <a href="https://aoap.amrita.edu/cappg-22/index/">https://aoap.amrita.edu/cappg-22/index/</a> and follow these steps:

- Click on the link 'Click here to accept PAO'.
   This link is listed under the section-Provisional Admission Offer (PAO).
- Click on the checkbox against 'I hereby accept provisional admission offer'. And then click on 'Submit' button.

Note: The deadline of **April 29, 2022** is only for PAO Acceptance. Uploading of documents can be done even at a later stage. If you don't have some of the documents mentioned above, you can bring them at the time of document verification which we would be informing in the coming weeks.





Online ID

762212900379

Enrolment No

2280265

#### SCHOOL OF DISTANCE EDUCATION - IDENTITY CARD

Name of the Candidate : JISMI P JOY

**Contact Class Centre** : ST.THOMAS COLLEGE-THRISSUR

: M.Com **Core Course** 

**Electives** : FINANCE

: Seenai House **Address for Correspondence** 

**Panniyode** 

Vattappara So

Thiruvananthapuram

Kerala 695028

**Phone** : 9061685873

: jismipjoy86@gmail.com e-mail

: 08/06/2001 **Date of Birth** 

Gender : Female

**Course Duration** : 2022 - 2024

| В  |   |    |     |   |    |
|----|---|----|-----|---|----|
| 13 |   | 2  | -   |   |    |
|    | М |    | 100 | 1 |    |
| 1  |   | 45 | -   | 4 | 5  |
| 8  |   |    |     |   | V. |

Candidate's Signature

| Year   | Study Material Distribution |
|--------|-----------------------------|
| First