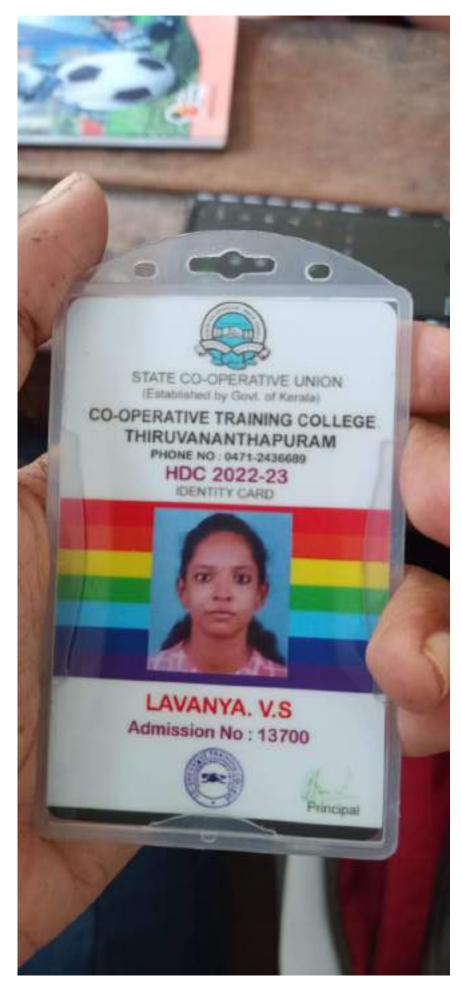

Forwarded / By Order

इंदिश गांधी राष्ट्रीय मुक्त विश्वविद्यालय मैदान गढ़ी, नई दिल्ली - 110068 Indira Gandhi National Open University Maidan Garhi, New Delhi - 110068

IGNOU - Student Identity Card

Enrolment Number: 2252059875

**40: TRIVANDRUM** RC Code:

Name of the MBA: Master of Business Administration

Programme: Name: BIVIN B

22520596 Mother's Name: SINDHU G

TC 78/10, PUTHUVAL PUTHENVEEDU, MNRA 51

Address:

, MUTTATHARA VALLAKKADAVU P O. TRIVANDRUMTHIRUVANANTHAPURAM

KERALA

695008 Pin Code:

Instructions

The card who, to be produced on centered at the Study Center, Entertainthon Genter or any other Establishment of KDNOU to use its freelities.

The Law Mass results be available or by relating to the Programment curies for White Persh, when a registered.