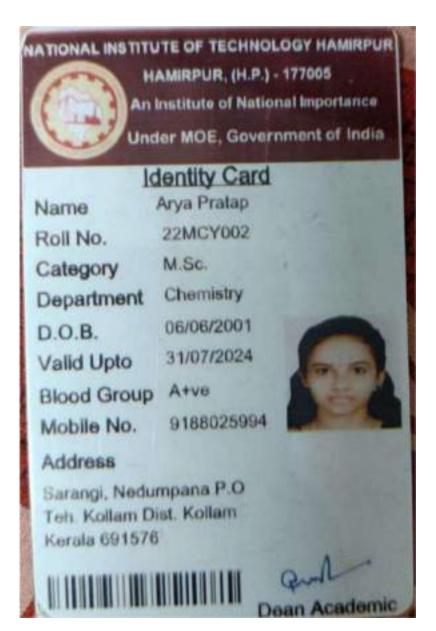

Gouripriya DA

ARYA PRATAP

NIMISHA S KUMAR

Til Beganieris Feberg: Alakesinande 6: 0009 Feberg

Rahul Gopakumar Saras-49, Sreevaraham 695009 Trivandrum Indien

TU Bergakademie Freiberg Zulessungsbüre Akademiestr, 6 09599 Freiberg