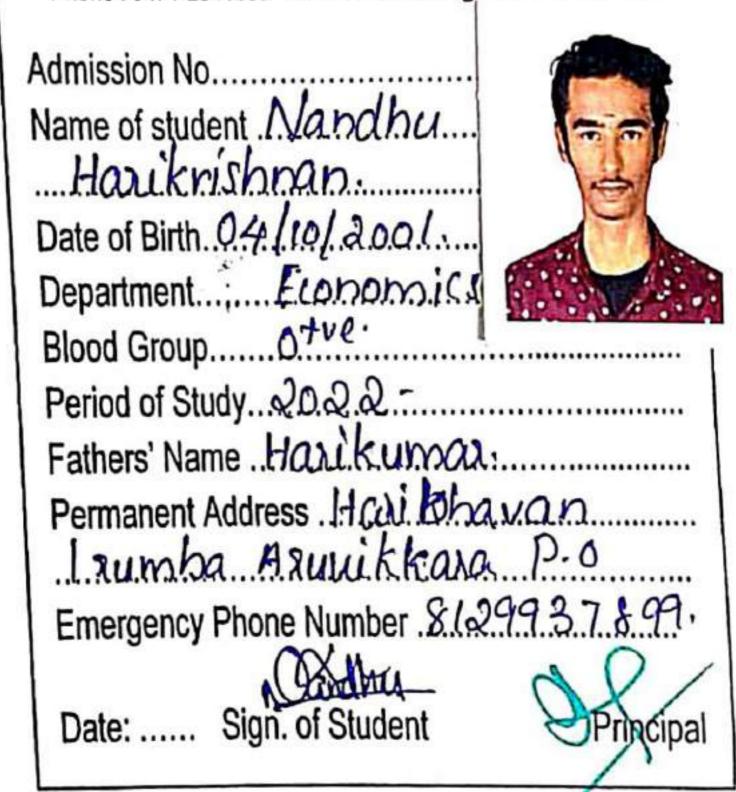

5.2.1: List of students progressing to higher education with details of programme and institution that they are enrolled

2021 - 22