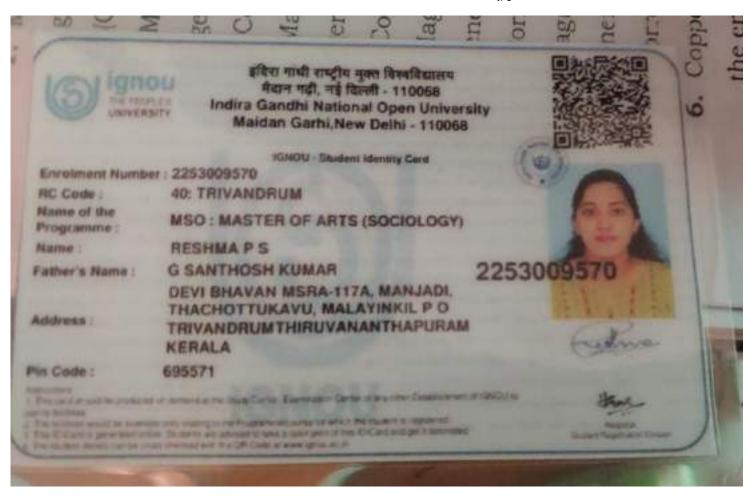

Forwarded / By Order

इंदिश गांधी राष्ट्रीय मुक्त विश्वविद्यालय मैदान गढ़ी, नई दिल्ली - 110068 Indira Gandhi National Open University Maidan Garhi, New Delhi - 110068

IGNOU - Student Identity Card

Enrolment Number: 2252059875

**40: TRIVANDRUM** RC Code:

Name of the MBA: Master of Business Administration

Programme: Name: BIVIN B

22520596 Mother's Name: SINDHU G

TC 78/10, PUTHUVAL PUTHENVEEDU, MNRA 51

Address:

, MUTTATHARA VALLAKKADAVU P O. TRIVANDRUMTHIRUVANANTHAPURAM

KERALA

695008 Pin Code:

Instructions

The card who, to be produced on centered at the Study Center, Entertainthon Genter or any other Establishment of KDNOU to use its freelities.

The Law Mass results be available or by relating to the Programment curies for White Persh, when a registered.