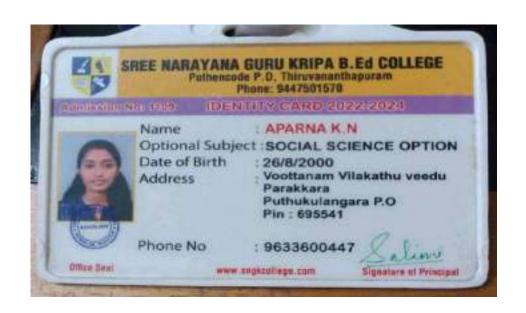

## **IDENTITY CARD**

2021-23

Name : POOJA KRISHNA R. L.

Address : Punartham

Pangode, Anad P.O.,

Nedumangad, TVM- 695541

Boarding Point: Nedumangadu

Course : B.Ed

Subject : Commerce

Phone : 7994089025

2lood Group : O+ve