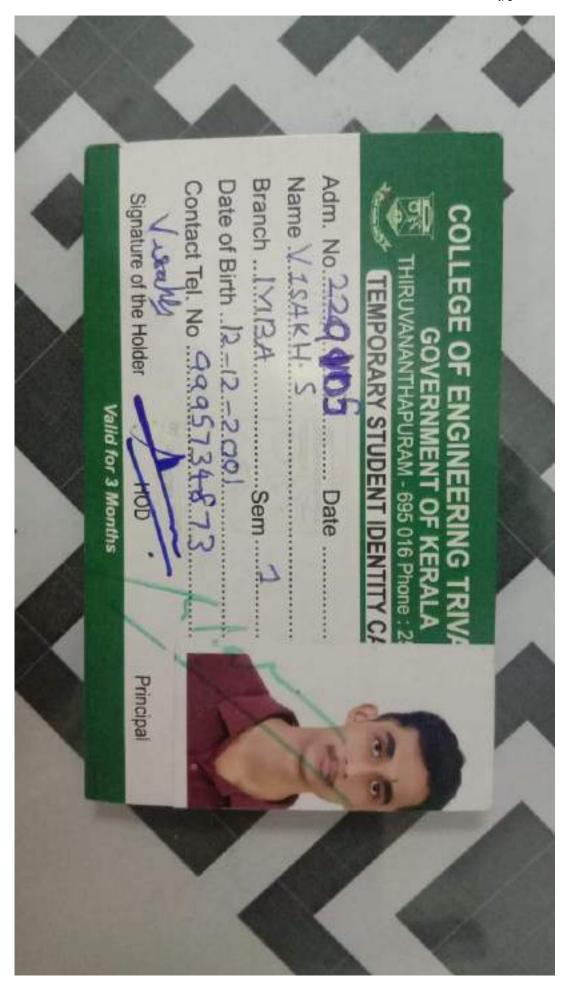

#### Student's Identity Card - Duplicate

9

Student Name: SANDEEP S R
Registration Number: SRO0827627
Date of Birth: 23/11/2000

SANJANA BHAVAN,OOTUKUZHI MYLOM C H E R I Y A K O N N I P

Address :

O, IND, KERALA, THIRUVANANTHAPURAM, THIRUV

ANANTHAPURAM,695013.

Valid from: 04/11/2022 Valid to: 04/11/2026

Card No. : SI2022063676

Director, Board of Studies