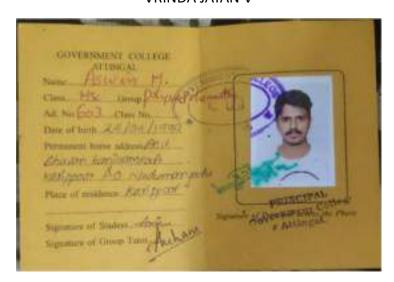

| Support of the special and the same of the |  |  |  |



Bhadra C Vikas



VRINDA JAYAN V



**ASWIN M** 





**GAYATHRI PC** 

Principal



APARNA GOPAKUMAR



**AMRUTHA SM** 



**NEETHU B** 



**ABHIRAMI BA** 



**ASWANI AR** 



Pooja Krishna Padmakumari

#### 1.Anjitha Krishnan



#### 2.Lekshmi Chandana



## 3. Ananya A H

|             | MAHATMA GANDHI COLLEGE Thiruvananthapuram (Accredited by NAAC with B+ grade) Phone: 0471-2541039 Website: www.mgcollegetvm.ac.in |
|-------------|----------------------------------------------------------------------------------------------------------------------------------|
| Carlo Carlo | Admission No. 1.1.6.8.1<br>Hame of student Ananya. AH                                                                            |
| RICOSA!     | Blood Group One<br>Period of Study 2022 - 2024<br>Horseesh kumar T