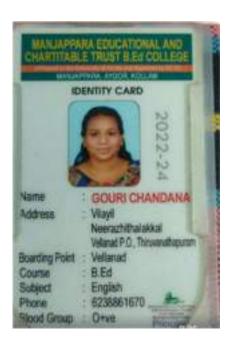

# MANJAPPARA EDUCATIONAL AND CHARTITABLE TRUST B.Ed COLLEGE

led to the University of Xevalurand Approved by NCTX1

MANJAPPARA, AYOOR, KOLLAM

## **IDENTITY CARD**

2021-23

Name : POOJA KRISHNA R. L.

Address : Punartham

Pangode, Anad P.O.,

Nedumangad, TVM- 695541

Boarding Point: Nedumangadu

Course : B.Ed

Subject : Commerce

Phone : 7994089025

2lood Group : O+ve