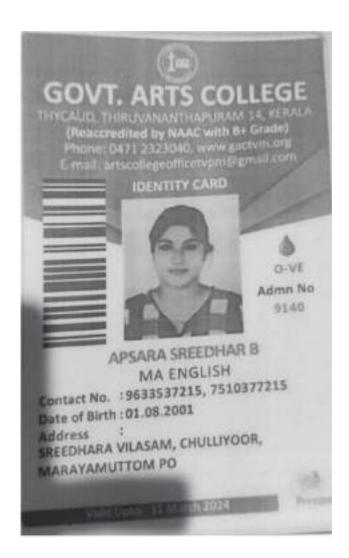

#### Student's Identity Card - Duplicate

9

Student Name: SANDEEP S R
Registration Number: SRO0827627
Date of Birth: 23/11/2000

SANJANA BHAVAN,OOTUKUZHI MYLOM C H E R I Y A K O N N I P

Address :

O, IND, KERALA, THIRUVANANTHAPURAM, THIRUV

ANANTHAPURAM,695013.

Valid from: 04/11/2022 Valid to: 04/11/2026

Card No. : SI2022063676

Director, Board of Studies