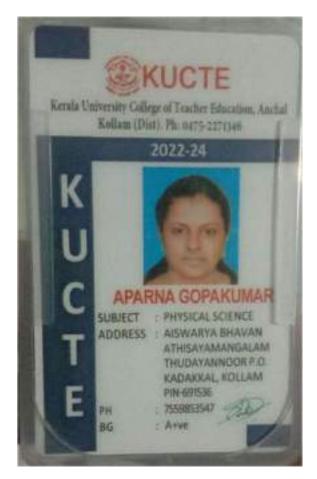

# MANJAPPARA EDUCATIONAL AND CHARTITABLE TRUST B.Ed COLLEGE

led to the University of Xevalurand Approved by NCTX1

MANJAPPARA, AYOOR, KOLLAM

## **IDENTITY CARD**

2021-23

Name : POOJA KRISHNA R. L.

Address : Punartham

Pangode, Anad P.O.,

Nedumangad, TVM- 695541

Boarding Point: Nedumangadu

Course : B.Ed

Subject : Commerce

Phone : 7994089025

2lood Group : O+ve