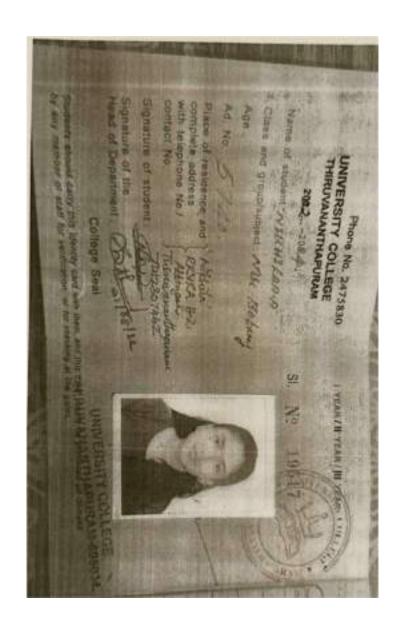

#### Student's Identity Card - Duplicate

9

Student Name: SANDEEP S R
Registration Number: SRO0827627
Date of Birth: 23/11/2000

SANJANA BHAVAN,OOTUKUZHI MYLOM C H E R I Y A K O N N I P

Address :

O, IND, KERALA, THIRUVANANTHAPURAM, THIRUV

ANANTHAPURAM,695013.

Valid from: 04/11/2022 Valid to: 04/11/2026

Card No. : SI2022063676

Director, Board of Studies