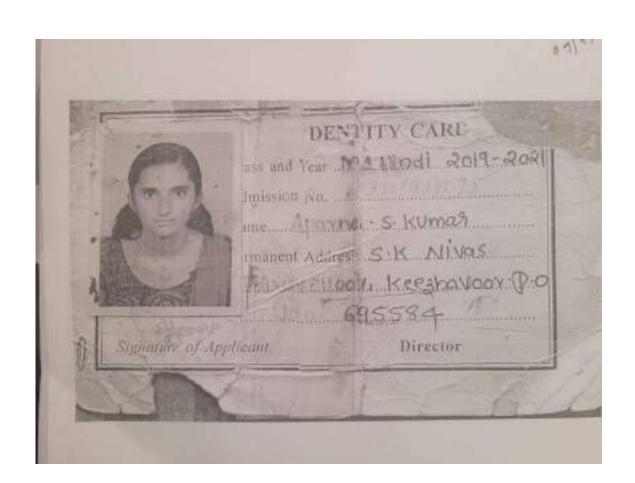

#### Student's Identity Card - Duplicate

9

Student Name: SANDEEP S R
Registration Number: SRO0827627
Date of Birth: 23/11/2000

SANJANA BHAVAN,OOTUKUZHI MYLOM C H E R I Y A K O N N I P

Address :

O, IND, KERALA, THIRUVANANTHAPURAM, THIRUV

ANANTHAPURAM,695013.

Valid from: 04/11/2022 Valid to: 04/11/2026

Card No. : SI2022063676

Director, Board of Studies