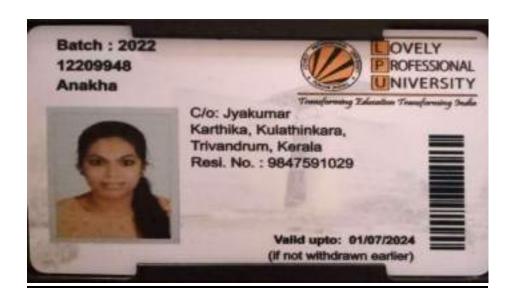

#### Student's Identity Card - Duplicate

9

Student Name: SANDEEP S R
Registration Number: SRO0827627
Date of Birth: 23/11/2000

SANJANA BHAVAN,OOTUKUZHI MYLOM C H E R I Y A K O N N I P

Address :

O, IND, KERALA, THIRUVANANTHAPURAM, THIRUV

ANANTHAPURAM,695013.

Valid from: 04/11/2022 Valid to: 04/11/2026

Card No. : SI2022063676

Director, Board of Studies