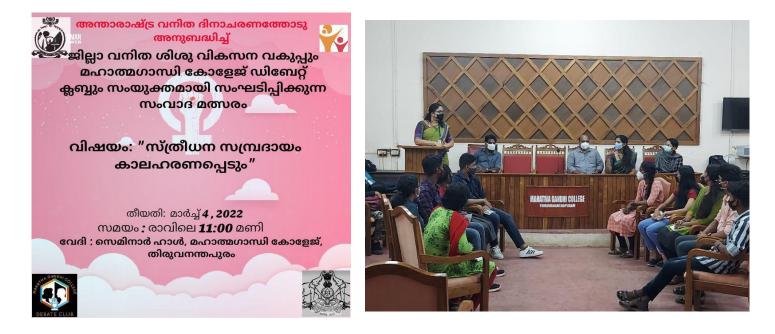

### Circular

**The Department of Sociology** organized the International Women's Day celebration on March 9<sup>th</sup> 2021, featuring two engaging sessions. The first session focused on Introduction of the speaker, Inauguration, Felicitation etc. The second session involved an open mic session on the topic "Break the Bias". The inclusive and empowering atmosphere made it a successful and impactful event.