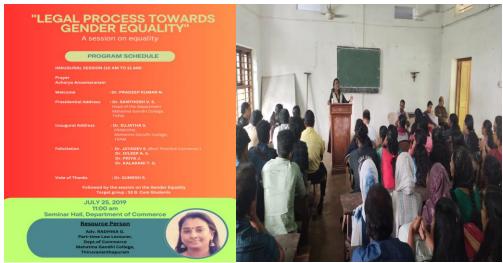

### INITIATIVE FOR GENDER EQUALITY

On July 24, 2019 the "Legal process towards gender equality" lecture on gender equality was held. The seminar's resource person was Dr. G. Radhika, a part-time lecturer (legal), PG Department of Commerce, Mahatma Gandhi College. The program was launched by Dr. Santhosh V. S. department of the PG Department of Commerce. All of the department's faculty members participated in the program. Dr. Jayadev S., best practices convenor of the department and Dr. Dileep A. S., assistant professor, department of commerce, shared their thoughts with the students

#### Objectives

The seminar conducted on gender equality had the following objectives:

1. The seminar aims to inform college students about gender equality issues by fostering inclusiveness and empathy among them and by promoting awareness of the challenges faced by all genders.