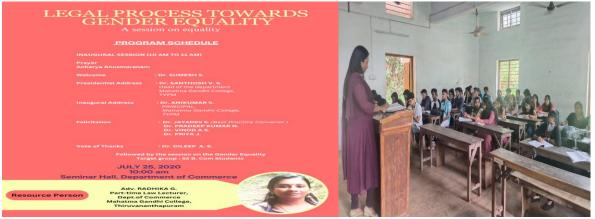

### JULY 24, 2020: INITIATIVE FOR GENDER EQUALITY

On July 24, 2020 the "**Legal process towards gender equality**" lecture on gender equality was held. The seminar's resource person was Dr. G. Radhika, a part-time lecturer (legal), PG Department of Commerce, Mahatma Gandhi College. The program was launched by Dr. Santhosh V. S. department of the PG Department of Commerce. All of the department's faculty members participated in the program.

### JULY 25, 2022: INITIATIVE FOR GENDER EQUALITY

The 25th of July, 2022 A gender-equality lecture titled "**Legal process towards gender equality**" was held. Dr. G. Radhika, part-time lecturer (legal), PG Department of Commerce, Mahatma Gandhi College, was the seminar's resource person. Dr. Dileep A. S, Head of the department, PG Department of Commerce, inaugurated the initiative. The program included all of the department's faculty members.