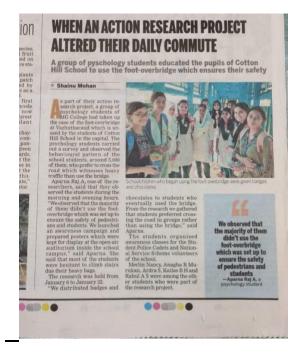

# 2018-19

Cotton Hill school is one of the major Government school in the city where thousands of student's study. Due to the dangerous situation of road crossing an over bridge was constructed but majority of the students did not use the facility. The **Psychology** students during January 2019, through various methods and interventions made the students understand the importance of using the bridge. A newspaper published this as an article.