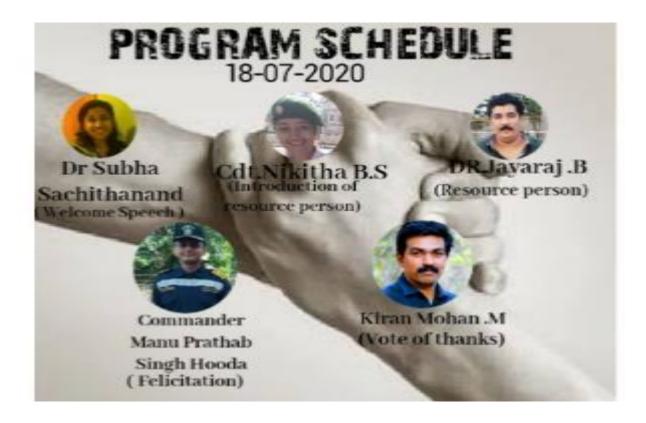

#### COMMUNITY DEVELOPMENT PROGRAM

We organized a Webinar in connection with the community development program in rural area, on the topic"Future of career in pandemic" for the students of S.N college, chathanoor on 18<sup>th</sup> Jul y 2020.The webinar was conducted on the google meet platform. The resource person for the webinar was Dr.Jayaraj .B, Department of psychology, M. G. College.

The session was ended up by the vote of thanks of Kiran mohan, Asst Professor of Malayalam in S. N College. Altogether 101 students participated in the webinar on google meet.

In connection with NCC day cadets prepared 20 liters of cleaning lotion and provided to General Hospital Tvm, in the occasion of COVID-19. This is also highlighted the importance to maintain environmental cleanliness especially during pandemic times. Lotion was prepared by L/cdtAromal S A, CdtHarikrishnan S, Cdt Sachin Kumar and it is provided by L/CdtAromal S A, Cdt Rijith Raj R and Cdt Bihil B Nair.