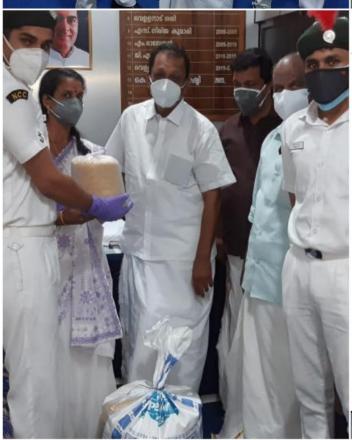

#### COVID RELIEF ACTIVITIES(04/06/2021)

As the COVID-19 crisis continues to loom over us,the naval cadets of Mahatma Gandhi college has taken a decision to donate rice to Community Kitchen.

Hence planned to donate 40 kg rice to Vellanad gramapanchayat community kitchen. Leading cadet Abhijith vs and cadet Dipin D S were handover the rice to vellanad panchayat in the presence of MP Adoorprakash,panchayat president SmtRajalekshmi, vice president Sreekandan and other members of panchayat

Vellanad Grama Panchayat

Q

മഹാത്മാ ഗാന്ധി കോളേജ് നേവൽ എൻ സി സി വിഭാഗം വെള്ളനാട് ഗ്രാമപഞ്ചായത്തിലെ ജനകീയ ഹോട്ടലിന് വേണ്ടി 40Kg അരി സംഭാവന ചെയ്തു. ഇതിനായി 1 കേരള നേവൽ കമ്മാന്റിങ് ഓഫീസർ മനു പ്രാദാപ് സിംഗ് ഹൂടാ, പ്രിൻസിപിൾ ഇൻ ചാർജ് Dr. ശക്തിബാബു, Dr. ശുഭ സച്ചിദാനന്ദ് (ഡിപ്പാർട്മെന്റ് ഓഫ് സൈക്കോളജി )ഇവർ നേതൃത്വം നൽകി. ലീഡിങ്ങ് കേഡറ്റ് അഭിജിത് വി.എസ്, കേഡറ്റ് ഡിപിൻ. ഡി. എസ് എന്നിവരിൽ നിന്നും വെള്ളനാട് ഗ്രാമപഞ്ചായത്ത് പ്രസിഡന്റ് ശ്രീമതി കെ എസ് രാജലക്ഷ്മി, വൈസ് പ്രസിഡന്റ് ശ്രീ.വെള്ളനാട് ശ്രീകണ്ഠൻ , മെമ്പർ ശ്രീ. സന്തോഷ് ജി എന്നിവർ ഭക്ഷ്യധാന്യം ഏറ്റുവാങ്ങുന്നു.