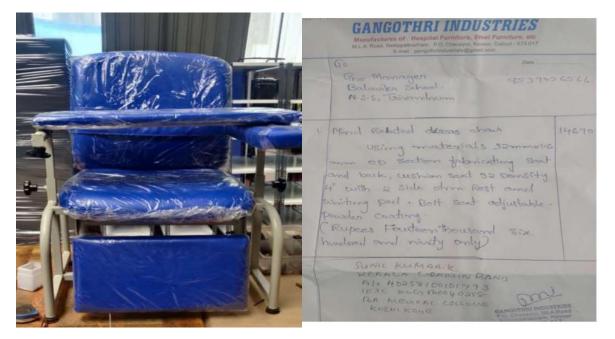

As a part of 'SATHI', our charity endeavor dept. of Hindi handed over a disabled friendly chair worth Rs 15000 to Balavikas Special School (Unique Institution for mentally & Physically Challenged), Gandhimarg, Opp: Hindustan Latex, Peroorkada, Thiruvananthapuram On 22nd March 2022.