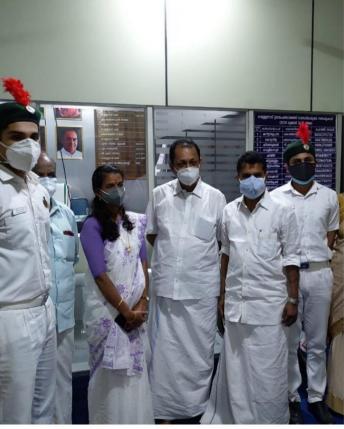

#### COVID RELIEF ACTIVITIES(04/06/2021)

As the COVID-19 crisis continues to loom over us,the naval cadets of Mahatma Gandhi college has taken a decision to donate rice to Community Kitchen.

Hence planned to donate 40 kg rice to Vellanad gramapanchayat community kitchen. Leading cadet Abhijith vs and cadet Dipin D S were handover the rice to vellanad panchayat in the presence of MP Adoorprakash,panchayat president SmtRajalekshmi, vice president Sreekandan and other members of panchayat

Vellanad Grama Panchayat

Q

മഹാത്മാ ഗാന്ധി കോളേജ് നേവൽ എൻ സി സി വിഭാഗം വെള്ളനാട് ഗ്രാമപഞ്ചായത്തിലെ ജനകീയ ഹോട്ടലിന് വേണ്ടി 40Kg അരി സംഭാവന ചെയ്തു. ഇതിനായി 1 കേരള നേവൽ കമ്മാന്റിങ് ഓഫീസർ മനു പ്രാദാപ് സിംഗ് ഹൂടാ, പ്രിൻസിപിൾ ഇൻ ചാർജ് Dr. ശക്തിബാബു, Dr. ശുഭ സച്ചിദാനന്ദ് (ഡിപ്പാർട്മെന്റ് ഓഫ് സൈക്കോളജി )ഇവർ നേതൃത്വം നൽകി. ലീഡിങ്ങ് കേഡറ്റ് അഭിജിത് വി.എസ്, കേഡറ്റ് ഡിപിൻ. ഡി. എസ് എന്നിവരിൽ നിന്നും വെള്ളനാട് ഗ്രാമപഞ്ചായത്ത് പ്രസിഡന്റ് ശ്രീമതി കെ എസ് രാജലക്ഷ്മി, വൈസ് പ്രസിഡന്റ് ശ്രീ.വെള്ളനാട് ശ്രീകണ്ഠൻ , മെമ്പർ ശ്രീ. സന്തോഷ് ജി എന്നിവർ ഭക്ഷ്യധാന്യം ഏറ്റുവാങ്ങുന്നു.