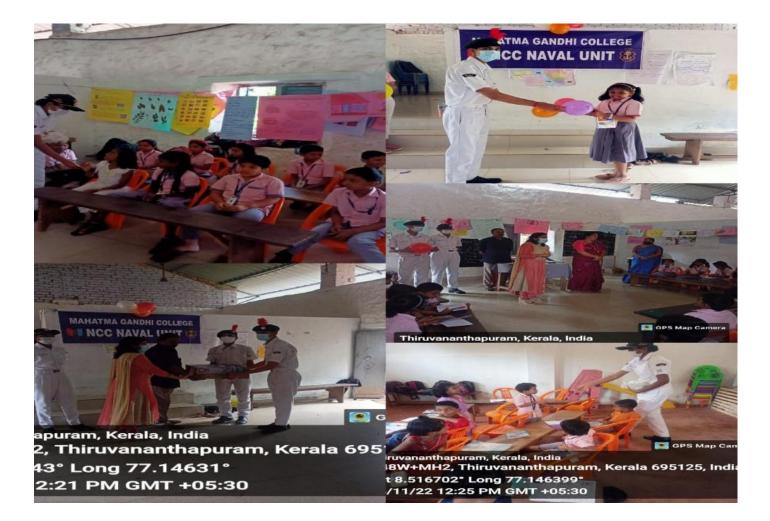

### **BOOK DONATION PROGRAMME**

In connection with Children's Day, NCC Naval Wing of Mahatma Gandhi College donated books to lower primary school students of Govt. LP School Vavode on 14<sup>th</sup> November 2022. India observes Children's Day to promote awareness of the rights, protection, and education of children. It is celebrated on 14 November every year on the birth anniversary of the First Prime Minister of India, Pandit Jawaharlal Nehru. A total of 75 books were handed over to Sri K. Prakash, Principal of the school and the students by the cadets along with sweets and balloons. Following which the cadets entertained the children by singing a song and narrating a story.