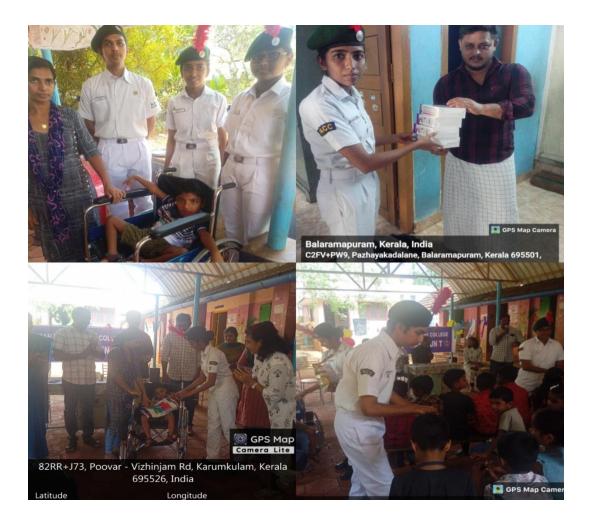

### Supporting Hand to the Needy.

The cadets of Mahatma Gandhi College 1 (K) Naval unit NCC handedover a wheelchair to a differently abled 7 year student of GOV Mohamthan LP School Pulluvila. Also shared dress to him and gave sweets to the school children.

The place is densely populated and Asia's largest panchayat having more number of differently abled population.

Naval cadets also gave pediasure to a 12 year bedridden child's father at their residence.