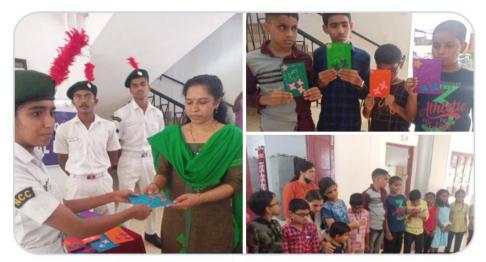

### WORLD BRAILLE DAY (04/01/2023)

As part of World Braille day, The Naval Cadets of Mahatma Gandhi college handedover New year greeting cards written in Braille language to the Visually Impaired Students of Government School for the Visually Impaired Vazhuthacaud , Tvm. Every year January 4 is observed as World Braille Day to raise the importance of Braille, which serves as a communication medium for fully and partially sighted people. Kerala & Lakshadweep directorate, PRO Defence Trivandrum, Indian Armed forces, and principal Spokesperson, Ministry of Defence Government of India retweeted the post.

 A. Bharat Bhushan Babu Retweeted
 PRO Defence ... ② @Defen... · Jan 4 ···
 As part of #WorldBrailleDay the Naval Cadets of Mahatma Gandhi College, Trivandrum handed over #NewYear greeting cards written in Braille language to the Visually Impaired Students of Government School for the Visually Impaired Vazhuthacaud, Trivandrum. #NCC