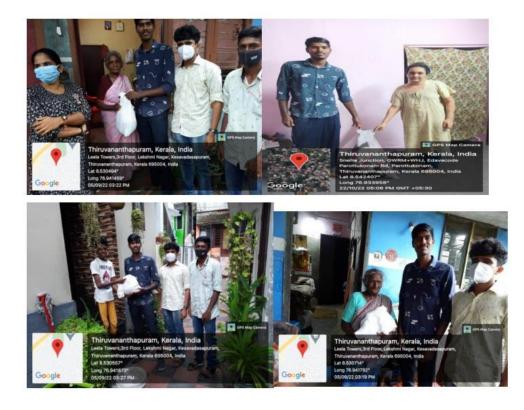

## **DISTRIBUTION OF FOOD KITS**.

On 05 September 2022, five student volunteers, accompanied by Dr.Chitra.V.S and Dr.Asha.V.G, programme Officer and Asha Worker Sandhya visited the houses of members, Mrs.Susheela,, cancer patient,Smt.Leela ,Smt. Santha , Smt. Nagammaland Sri Suresh (NSP Nagar , whose legs undergo amputation due to chronic diabetic condition )and distributed Onam Kits to them. Food kits were distributed to cancer survivor in Parottukonam Smt. Nisha on 22/10/2022. Milk powder and Health mix were also donated to Asraya (NGO) to be handed over to the paediatric cancer patients.

## DISTRIBUTION OF HEALTH CARE EQUIPMENTS

We also donated 180 suction urine tubes (single use) and 60 numbers of single use urobags Sri. Shyam Kumar, Former student of Department of Psychology as per his requirement. Nebulization masks for Children and adults were also distributed to UPHC, Muttada.

## DISTRIBUTION OF CLOTHES AND DRESS MATERIALS

Churidar materials and dresses were distributed to Cancer survivor Smt. Nisha in Tilaknagar, parottukonam. We also donated bed sheets and pillow covers to UPHC, Muttada. We also donated clothes and other accessories to RCC patients through Ashraya, NGO.