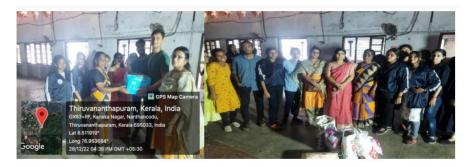

### **BOOK DONATION PROGRAMME**

In connection with Children's Day, NCC Naval Wing of Mahatma Gandhi College donated books to lower primary school students of Govt. LP School Vavode on 14<sup>th</sup> November 2022. India observes Children's Day to promote awareness of the rights, protection, and education of children. It is celebrated on 14 November every year on the birth anniversary of the First Prime Minister of India, Pandit Jawaharlal Nehru. A total of 75 books were handed over to Sri K. Prakash, Principal of the school and the students by the cadets along with sweets and balloons. Following which the cadets entertained the children by singing a song and narrating a story.