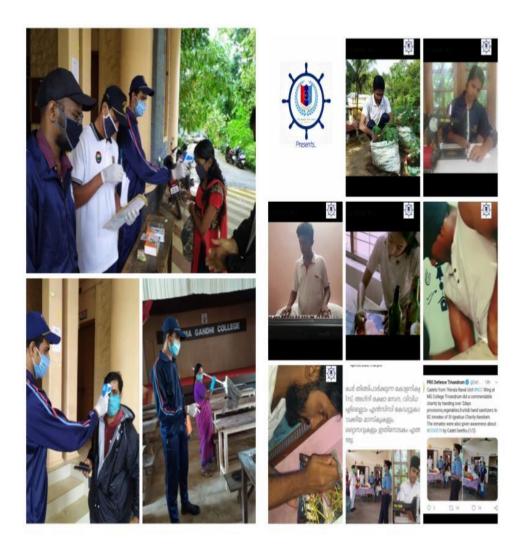

#### **COVID RELIEF ACTIVITIES BY COLLEGE**

Our covid relief activities include Handing over relief materials, Video on quarantine activities and covid volunters duty. Saranya Devi T.S herself made 50 masks and provided two days provisions, vegetables, fruits and hand sanitizers to 82 inmates of St.Ignatius charity kendram. The inmates were also given awareness about Covid 19 by students.

#### COMMUNITY DEVELOPMENT PROGRAM

We organized a Webinar in connection with the community development program in rural area, on the topic"Future of career in pandemic" for the students of S.N college, chathanoor on 18<sup>th</sup> Jul y 2020.The webinar was conducted on the google meet platform. The resource person for the webinar was Dr.Jayaraj .B, Department of psychology, M. G. College.

The session was ended up by the vote of thanks of Kiran mohan, Asst Professor of Malayalam in S. N College. Altogether 101 students participated in the webinar on google meet.

In connection with NCC day cadets prepared 20 liters of cleaning lotion and provided to General Hospital Tvm, in the occasion of COVID-19. This is also highlighted the importance to maintain environmental cleanliness especially during pandemic times. Lotion was prepared by L/cdtAromal S A, CdtHarikrishnan S, Cdt Sachin Kumar and it is provided by L/CdtAromal S A, Cdt Rijith Raj R and Cdt Bihil B Nair.