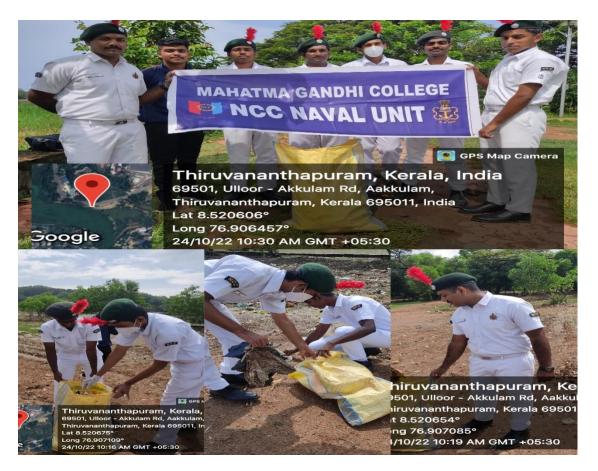

### SWACHH BHARATH DIWAS (24-10-2022)

As part of Swatch Bharat Diwas, cadets of the NCC Naval wing of Mahatma Gandhi College cleaned the ground near Akulam Tourist Village on 24<sup>th</sup> October 2022 from 9:30 am to 10:30 am.{Swatch Bharat Divas is celebrated on October 2<sup>nd</sup> to honour the dream of Mahatma Gandhi to build a clean India.} The waste collected by the cadets was transferred to the municipal corporation to be discarded.