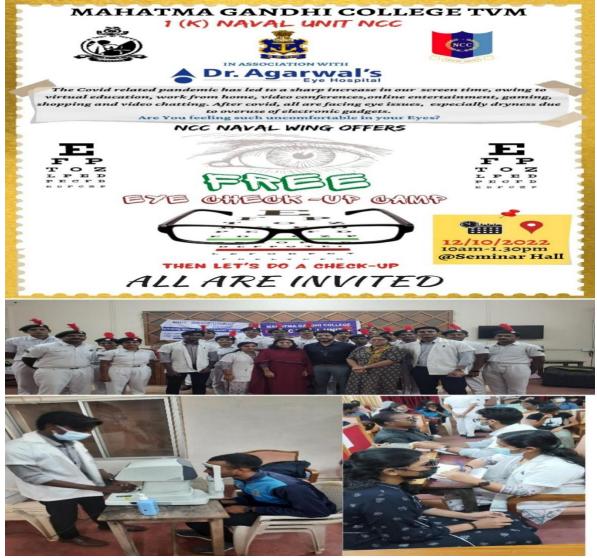

### **FREE EYE CHECK-UP CAMP**

In connection with World Sight Day, the NCC Naval wing of Mahatma Gandhi college in association with Dr Agarwal's Eye Hospital conducted a free eye check-up camp on 12<sup>th</sup> October 2022. World Sight Day is observed to bring focus on the importance of eye care and to call global partners and members to help show the world how important eye health is along with World leaders to ensure eye care is accessible, inclusive and affordable to everyone, everywhere.