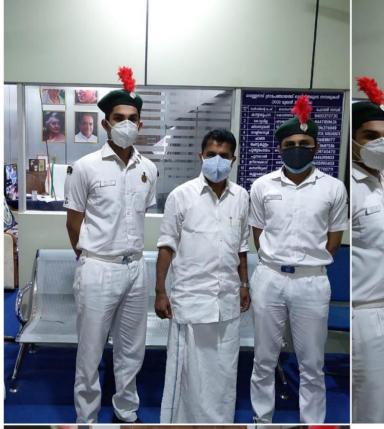

#### COVID RELIEF ACTIVITIES(04/06/2021)

As the COVID-19 crisis continues to loom over us,the naval cadets of Mahatma Gandhi college has taken a decision to donate rice to Community Kitchen.

Hence planned to donate 40 kg rice to Vellanad gramapanchayat community kitchen. Leading cadet Abhijith vs and cadet Dipin D S were handover the rice to vellanad panchayat in the presence of MP Adoorprakash,panchayat president SmtRajalekshmi, vice president Sreekandan and other members of panchayat

Vellanad Grama Panchayat

Q

മഹാത്മാ ഗാന്ധി കോളേജ് നേവൽ എൻ സി സി വിഭാഗം വെള്ളനാട് ഗ്രാമപഞ്ചായത്തിലെ ജനകീയ ഹോട്ടലിന് വേണ്ടി 40Kg അരി സംഭാവന ചെയ്തു. ഇതിനായി 1 കേരള നേവൽ കമ്മാന്റിങ് ഓഫീസർ മനു പ്രാദാപ് സിംഗ് ഹൂടാ, പ്രിൻസിപിൾ ഇൻ ചാർജ് Dr. ശക്തിബാബു, Dr. ശുഭ സച്ചിദാനന്ദ് (ഡിപ്പാർട്മെന്റ് ഓഫ് സൈക്കോളജി )ഇവർ നേതൃത്വം നൽകി. ലീഡിങ്ങ് കേഡറ്റ് അഭിജിത് വി.എസ്, കേഡറ്റ് ഡിപിൻ. ഡി. എസ് എന്നിവരിൽ നിന്നും വെള്ളനാട് ഗ്രാമപഞ്ചായത്ത് പ്രസിഡന്റ് ശ്രീമതി കെ എസ് രാജലക്ഷ്മി, വൈസ് പ്രസിഡന്റ് ശ്രീ.വെള്ളനാട് ശ്രീകണ്ഠൻ , മെമ്പർ ശ്രീ. സന്തോഷ് ജി എന്നിവർ ഭക്ഷ്യധാന്യം ഏറ്റുവാങ്ങുന്നു.