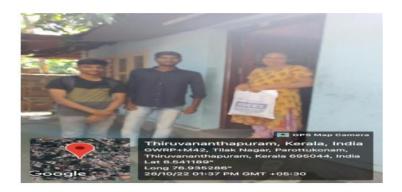

## **DISTRIBUTION OF FOOD KITS**.

On 05 September 2022, five student volunteers, accompanied by Dr.Chitra.V.S and Dr.Asha.V.G, programme Officer and Asha Worker Sandhya visited the houses of members, Mrs.Susheela,, cancer patient,Smt.Leela ,Smt. Santha , Smt. Nagammaland Sri Suresh (NSP Nagar , whose legs undergo amputation due to chronic diabetic condition )and distributed Onam Kits to them. Food kits were distributed to cancer survivor in Parottukonam Smt. Nisha on 22/10/2022. Milk powder and Health mix were also donated to Asraya (NGO) to be handed over to the paediatric cancer patients.