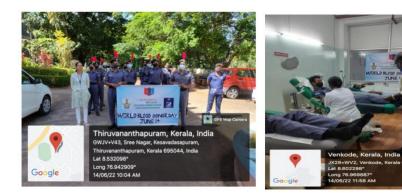

## **REPORT ON WORLD BLOOD DONOR DAY JUNE 14 2022**

World Blood Donor Day takes place on 14 June each year. The day also provides an opportunity to call to action governments and national health authorities to provide adequate resources to increase the collection of blood from voluntary, unpaid blood donors and to manage access to blood and the transfusion of those who require it. As per the guide line received from the directorate and from the Commanding Officer, the cadets of MG College have actively participated in the programme. A Blood donation activity was organized by our cadets in collaboration with SUT Academy of Medical Sciences Vattappara, Trivandrum. A total of 11 Cadets donated their blood including a non NCC student. While addressing to people at the camp, doctors from the transfusion medicine brought awareness in them about shortage of blood and why we must donate blood every year, to help the persons requiring blood.