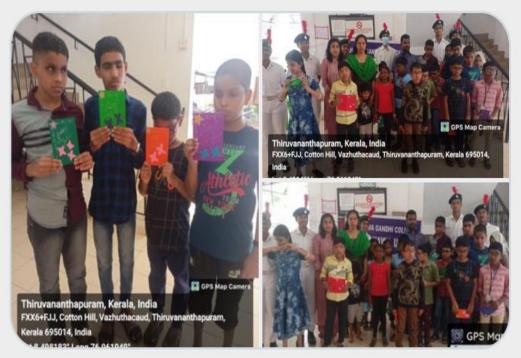

### WORLD BRAILLE DAY (04/01/2023)

As part of World Braille day, The Naval Cadets of Mahatma Gandhi college handedover New year greeting cards written in Braille language to the Visually Impaired Students of Government School for the Visually Impaired Vazhuthacaud , Tvm. Every year January 4 is observed as World Braille Day to raise the importance of Braille, which serves as a communication medium for fully and partially sighted people. Kerala & Lakshadweep directorate, PRO Defence Trivandrum, Indian Armed forces, and principal Spokesperson, Ministry of Defence Government of India retweeted the post.

## **Indian Armed Forces Retweeted**

On Jan 4 2022 World Braille day, The Naval Cadets of Mahatma Gandhi college handedover New year greeting cards written in Braille language to the Visually Impaired Students of Government School for the Visually Impaired Vazhuthacaud ,.@HQ\_DG\_NCC @KER\_LAK\_DTE @DefencePROTvm https://t.co/MUc1hhQ5zd

# NCC DTE KERALA &... @KE... · 26m ···

We are a Family

As part of World Braille day, Cadets of Mahatma Gandhi college from 1 KNU NCC handed over New year greeting cards written in Braille language to the Visually Impaired Students of Government School for the Visually Impaired