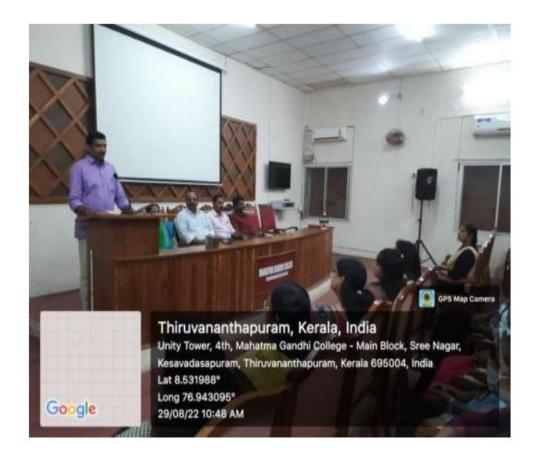

#### Date: 15<sup>th</sup> December 2022

Students shared their views regarding various ideas on moralities and beliefs. 7 Students participated and was moderated by the Club convenor Ms Sruthi S.

Lend a Hand for your fellow student 'SATI', a new charity endeavor is started by Hindi Department in MG college Trivandrum. It aims in supporting economically backward students.Official inauguration was conducted on 29/08/2022 at college seminar hall by Srimati Dr.Ushakumari J.B, HOD Hindi Department. The event was also attended by College council secretary Prof N.K Sunil Kumar, PTA secretary Dr Shivu A R, IQAC coordinator Dr.Rathish Kumar V K, Sathi coordinator and Associate prof in Hindi Department Dr T Sreedevi , Dr.Binu Kumar B J Assistant prof economics Dept, Teachers of Hindi Department Dr Usha Kumari K P, Dr Jayakumari K, Dr Gayathri N, Dr Rajesh Kumar R, Dr Anoopa Krishnan, Dr Lekshmi S S. Postgraduate students were also in attendance.