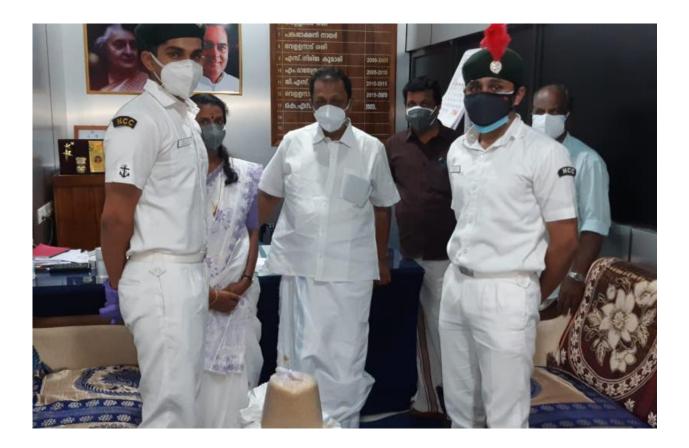

#### COVID RELIEF ACTIVITIES(04/06/2021)

As the COVID-19 crisis continues to loom over us,the naval cadets of Mahatma Gandhi college has taken a decision to donate rice to Community Kitchen.

Hence planned to donate 40 kg rice to Vellanad gramapanchayat community kitchen. Leading cadet Abhijith vs and cadet Dipin D S were handover the rice to vellanad panchayat in the presence of MP Adoorprakash,panchayat president SmtRajalekshmi, vice president Sreekandan and other members of panchayat

Vellanad Grama Panchayat

Q

മഹാത്മാ ഗാന്ധി കോളേജ് നേവൽ എൻ സി സി വിഭാഗം വെള്ളനാട് ഗ്രാമപഞ്ചായത്തിലെ ജനകീയ ഹോട്ടലിന് വേണ്ടി 40Kg അരി സംഭാവന ചെയ്തു. ഇതിനായി 1 കേരള നേവൽ കമ്മാന്റിങ് ഓഫീസർ മനു പ്രാദാപ് സിംഗ് ഹൂടാ, പ്രിൻസിപിൾ ഇൻ ചാർജ് Dr. ശക്തിബാബു, Dr. ശുഭ സച്ചിദാനന്ദ് (ഡിപ്പാർട്മെന്റ് ഓഫ് സൈക്കോളജി )ഇവർ നേതൃത്വം നൽകി. ലീഡിങ്ങ് കേഡറ്റ് അഭിജിത് വി.എസ്, കേഡറ്റ് ഡിപിൻ. ഡി. എസ് എന്നിവരിൽ നിന്നും വെള്ളനാട് ഗ്രാമപഞ്ചായത്ത് പ്രസിഡന്റ് ശ്രീമതി കെ എസ് രാജലക്ഷ്മി, വൈസ് പ്രസിഡന്റ് ശ്രീ.വെള്ളനാട് ശ്രീകണ്ഠൻ , മെമ്പർ ശ്രീ. സന്തോഷ് ജി എന്നിവർ ഭക്ഷ്യധാന്യം ഏറ്റുവാങ്ങുന്നു.