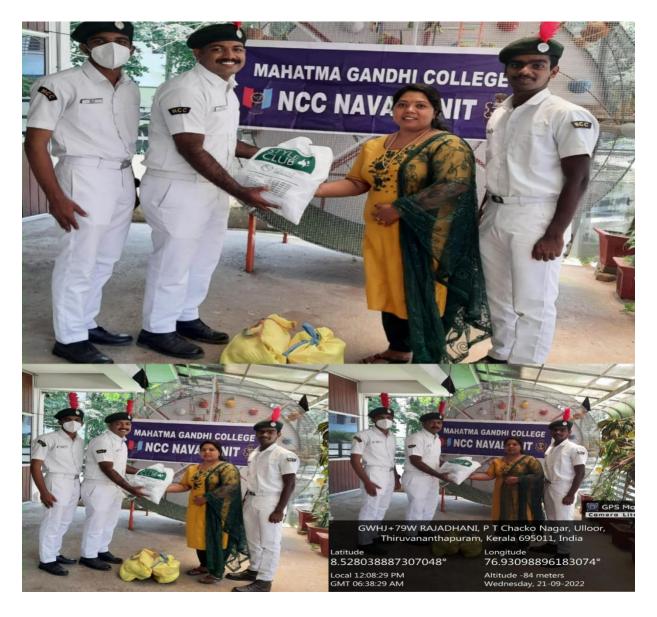

#### COVID RELIEF ACTIVITIES(04/06/2021)

As the COVID-19 crisis continues to loom over us,the naval cadets of Mahatma Gandhi college has taken a decision to donate rice to Community Kitchen.

Hence planned to donate 40 kg rice to Vellanad gramapanchayat community kitchen. Leading cadet Abhijith vs and cadet Dipin D S were handover the rice to vellanad panchayat in the presence of MP Adoorprakash,panchayat president SmtRajalekshmi, vice president Sreekandan and other members of panchayat

Vellanad Grama Panchayat

Q

മഹാത്മാ ഗാന്ധി കോളേജ് നേവൽ എൻ സി സി വിഭാഗം വെള്ളനാട് ഗ്രാമപഞ്ചായത്തിലെ ജനകീയ ഹോട്ടലിന് വേണ്ടി 40Kg അരി സംഭാവന ചെയ്തു. ഇതിനായി 1 കേരള നേവൽ കമ്മാന്റിങ് ഓഫീസർ മനു പ്രാദാപ് സിംഗ് ഹൂടാ, പ്രിൻസിപിൾ ഇൻ ചാർജ് Dr. ശക്തിബാബു, Dr. ശുഭ സച്ചിദാനന്ദ് (ഡിപ്പാർട്മെന്റ് ഓഫ് സൈക്കോളജി )ഇവർ നേതൃത്വം നൽകി. ലീഡിങ്ങ് കേഡറ്റ് അഭിജിത് വി.എസ്, കേഡറ്റ് ഡിപിൻ. ഡി. എസ് എന്നിവരിൽ നിന്നും വെള്ളനാട് ഗ്രാമപഞ്ചായത്ത് പ്രസിഡന്റ് ശ്രീമതി കെ എസ് രാജലക്ഷ്മി, വൈസ് പ്രസിഡന്റ് ശ്രീ.വെള്ളനാട് ശ്രീകണ്ഠൻ , മെമ്പർ ശ്രീ. സന്തോഷ് ജി എന്നിവർ ഭക്ഷ്യധാന്യം ഏറ്റുവാങ്ങുന്നു.

# **#NCCKerala**

Cadets of 1 Kerala Naval Unit #NCC from Mahatma Gandhi College, Trivandrum donated rice to Vellanad Grama Panchayat Community Kitchen for #Covid19 relief activities. #JanAndolan

-

A. Bharat Bhushan Babu and National Cadet Corps