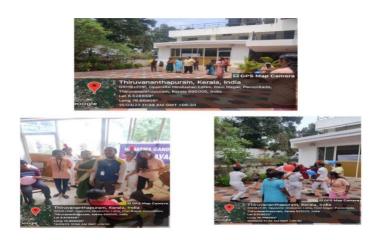

## WORLD DISABILITY DAY IN BALAVIKAS SCHOOL

Students spent time with differently abled children at Balavikas Special School. They conducted cultural programs and played different games.