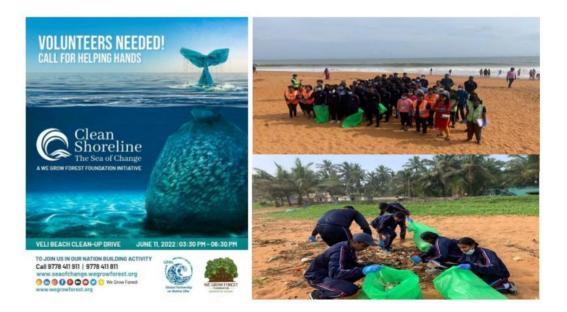

### **BEACH CLEANING ACTIVITY**

(11-06-2022)

In association with 'We grow forest foundation', cadets from Mahatma Gandhi College participated in "Clean shoreline, the sea of change" programme, which is an initiative to clean beaches and to aware people about the necessity to keep shoreline neat. The programme was conducted on 11<sup>th</sup> of June, 2022 at 3pm in Veli beach. As a part of this, 20 cadets from Mahatma Gandhi college were informed to assemble in front of Veli tourist village at the scheduled time. After the cleaning programme, refreshments were provided to all attendees. Further the gathering was dispersed.