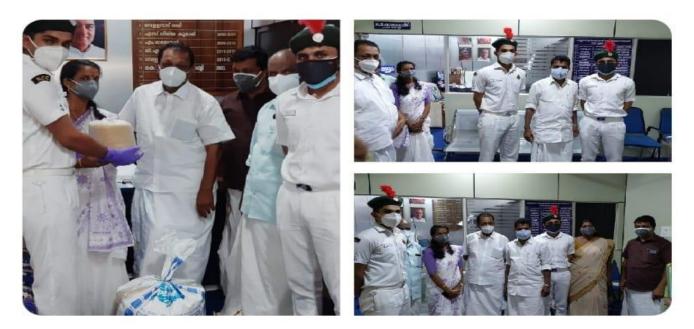

#### COVID RELIEF ACTIVITIES(04/06/2021)

As the COVID-19 crisis continues to loom over us,the naval cadets of Mahatma Gandhi college has taken a decision to donate rice to Community Kitchen.

Hence planned to donate 40 kg rice to Vellanad gramapanchayat community kitchen. Leading cadet Abhijith vs and cadet Dipin D S were handover the rice to vellanad panchayat in the presence of MP Adoorprakash,panchayat president SmtRajalekshmi, vice president Sreekandan and other members of panchayat

Vellanad Grama Panchayat

Q

മഹാത്മാ ഗാന്ധി കോളേജ് നേവൽ എൻ സി സി വിഭാഗം വെള്ളനാട് ഗ്രാമപഞ്ചായത്തിലെ ജനകീയ ഹോട്ടലിന് വേണ്ടി 40Kg അരി സംഭാവന ചെയ്തു. ഇതിനായി 1 കേരള നേവൽ കമ്മാന്റിങ് ഓഫീസർ മനു പ്രാദാപ് സിംഗ് ഹൂടാ, പ്രിൻസിപിൾ ഇൻ ചാർജ് Dr. ശക്തിബാബു, Dr. ശുഭ സച്ചിദാനന്ദ് (ഡിപ്പാർട്മെന്റ് ഓഫ് സൈക്കോളജി )ഇവർ നേതൃത്വം നൽകി. ലീഡിങ്ങ് കേഡറ്റ് അഭിജിത് വി.എസ്, കേഡറ്റ് ഡിപിൻ. ഡി. എസ് എന്നിവരിൽ നിന്നും വെള്ളനാട് ഗ്രാമപഞ്ചായത്ത് പ്രസിഡന്റ് ശ്രീമതി കെ എസ് രാജലക്ഷ്മി, വൈസ് പ്രസിഡന്റ് ശ്രീ.വെള്ളനാട് ശ്രീകണ്ഠൻ , മെമ്പർ ശ്രീ. സന്തോഷ് ജി എന്നിവർ ഭക്ഷ്യധാന്യം ഏറ്റുവാങ്ങുന്നു.

# **#NCCKerala**

Cadets of 1 Kerala Naval Unit #NCC from Mahatma Gandhi College, Trivandrum donated rice to Vellanad Grama Panchayat Community Kitchen for #Covid19 relief activities. #JanAndolan

-

A. Bharat Bhushan Babu and National Cadet Corps