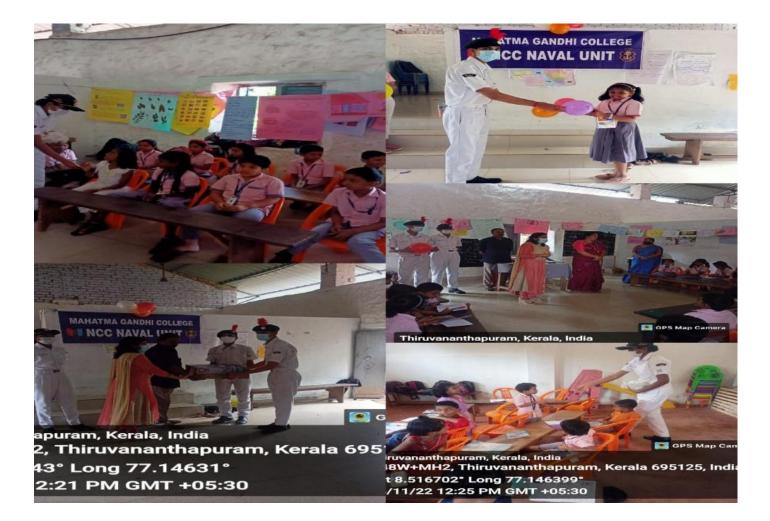

#### **BOOK DONATION PROGRAMME**

In connection with Children's Day, NCC Naval Wing of Mahatma Gandhi College donated books to lower primary school students of Govt. LP School Vavode on 14<sup>th</sup> November 2022. India observes Children's Day to promote awareness of the rights, protection, and education of children. It is celebrated on 14 November every year on the birth anniversary of the First Prime Minister of India, Pandit Jawaharlal Nehru. A total of 75 books were handed over to Sri K. Prakash, Principal of the school and the students by the cadets along with sweets and balloons. Following which the cadets entertained the children by singing a song and narrating a story.