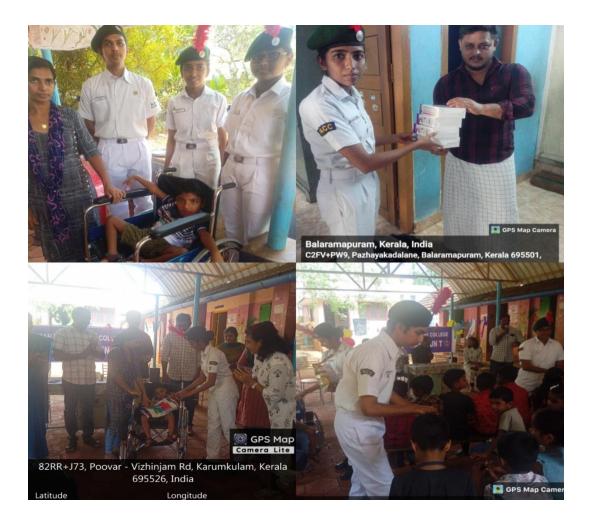

#### Supporting Hand to the Needy.

The cadets of Mahatma Gandhi College 1 (K) Naval unit NCC handedover a wheelchair to a differently abled 7 year student of GOV Mohamthan LP School Pulluvila. Also shared dress to him and gave sweets to the school children.

The place is densely populated and Asia's largest panchayat having more number of differently abled population.

Naval cadets also gave pediasure to a 12 year bedridden child's father at their residence.