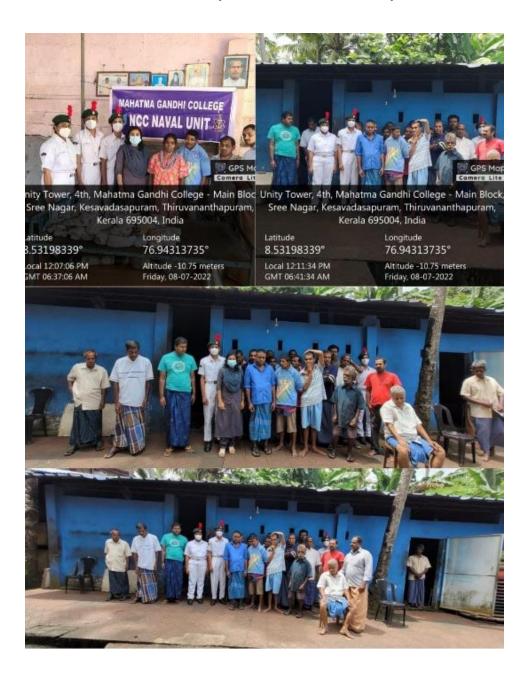

#### (08-07-2022)

As part of the monthly charity initiative, the cadets of 1(K) Naval Unit NCC Mahatma Gandhi college provided lunch for the Sarvodaya Santhibhavan, Vattappara. The institution provides shelter to the people who are devoid of homes and straying on streets, with the assistance of police. Around 70 packets of lunch was handed over to the Secretary Mr. John R on 8<sup>th</sup> July 2022.