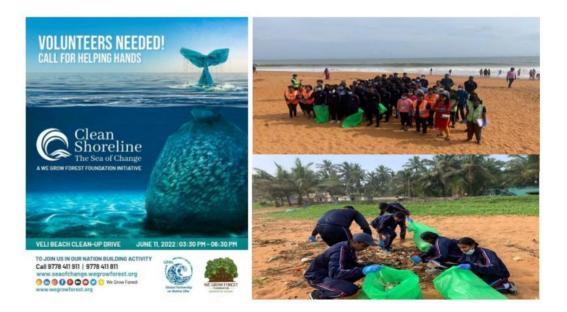

#### **BEACH CLEANING ACTIVITY**

(11-06-2022)

In association with 'We grow forest foundation', cadets from Mahatma Gandhi College participated in "Clean shoreline, the sea of change" programme, which is an initiative to clean beaches and to aware people about the necessity to keep shoreline neat. The programme was conducted on 11<sup>th</sup> of June, 2022 at 3pm in Veli beach. As a part of this, 20 cadets from Mahatma Gandhi college were informed to assemble in front of Veli tourist village at the scheduled time. After the cleaning programme, refreshments were provided to all attendees. Further the gathering was dispersed.