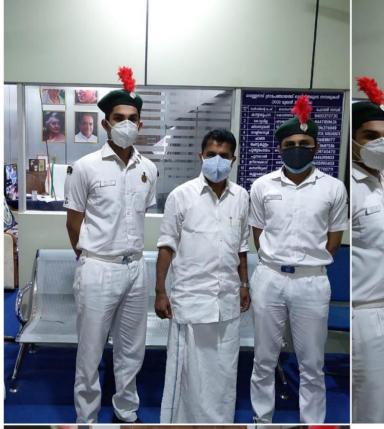

#### COVID RELIEF ACTIVITIES(04/06/2021)

As the COVID-19 crisis continues to loom over us,the naval cadets of Mahatma Gandhi college has taken a decision to donate rice to Community Kitchen.

Hence planned to donate 40 kg rice to Vellanad gramapanchayat community kitchen. Leading cadet Abhijith vs and cadet Dipin D S were handover the rice to vellanad panchayat in the presence of MP Adoorprakash,panchayat president SmtRajalekshmi, vice president Sreekandan and other members of panchayat

Vellanad Grama Panchayat

Q

മഹാത്മാ ഗാന്ധി കോളേജ് നേവൽ എൻ സി സി വിഭാഗം വെള്ളനാട് ഗ്രാമപഞ്ചായത്തിലെ ജനകീയ ഹോട്ടലിന് വേണ്ടി 40Kg അരി സംഭാവന ചെയ്തു. ഇതിനായി 1 കേരള നേവൽ കമ്മാന്റിങ് ഓഫീസർ മനു പ്രാദാപ് സിംഗ് ഹൂടാ, പ്രിൻസിപിൾ ഇൻ ചാർജ് Dr. ശക്തിബാബു, Dr. ശുഭ സച്ചിദാനന്ദ് (ഡിപ്പാർട്മെന്റ് ഓഫ് സൈക്കോളജി )ഇവർ നേതൃത്വം നൽകി. ലീഡിങ്ങ് കേഡറ്റ് അഭിജിത് വി.എസ്, കേഡറ്റ് ഡിപിൻ. ഡി. എസ് എന്നിവരിൽ നിന്നും വെള്ളനാട് ഗ്രാമപഞ്ചായത്ത് പ്രസിഡന്റ് ശ്രീമതി കെ എസ് രാജലക്ഷ്മി, വൈസ് പ്രസിഡന്റ് ശ്രീ.വെള്ളനാട് ശ്രീകണ്ഠൻ , മെമ്പർ ശ്രീ. സന്തോഷ് ജി എന്നിവർ ഭക്ഷ്യധാന്യം ഏറ്റുവാങ്ങുന്നു.

# **#NCCKerala**

Cadets of 1 Kerala Naval Unit #NCC from Mahatma Gandhi College, Trivandrum donated rice to Vellanad Grama Panchayat Community Kitchen for #Covid19 relief activities. #JanAndolan

-

A. Bharat Bhushan Babu and National Cadet Corps