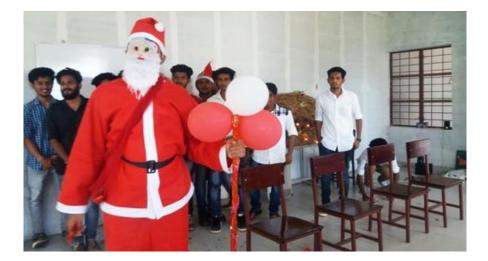

#### **Christmas celebration**

Annually students and faculty alike come together to celebrate Christmas Day, emphasizing the importance of collective festivities in fostering unity. These celebrations serve as a poignant reminder that regardless of individual beliefs, coming together in joyous observance strengthens bonds and reinforces the sense of togetherness within the college community.