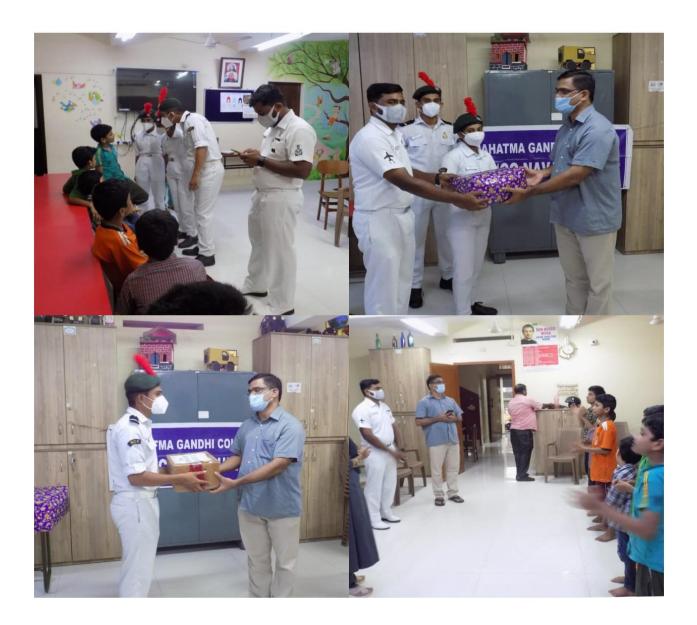

#### **BOOK DONATION PROGRAMME**

In connection with Children's Day, NCC Naval Wing of Mahatma Gandhi College donated books to lower primary school students of Govt. LP School Vavode on 14<sup>th</sup> November 2022. India observes Children's Day to promote awareness of the rights, protection, and education of children. It is celebrated on 14 November every year on the birth anniversary of the First Prime Minister of India, Pandit Jawaharlal Nehru. A total of 75 books were handed over to Sri K. Prakash, Principal of the school and the students by the cadets along with sweets and balloons. Following which the cadets entertained the children by singing a song and narrating a story.

#### WORLD BRAILLE DAY (04/01/2023)

As part of World Braille day, The Naval Cadets of Mahatma Gandhi college handedover New year greeting cards written in Braille language to the Visually Impaired Students of Government School for the Visually Impaired Vazhuthacaud , Tvm. Every year January 4 is observed as World Braille Day to raise the importance of Braille, which serves as a communication medium for fully and partially sighted people. Kerala & Lakshadweep directorate, PRO Defence Trivandrum, Indian Armed forces, and principal Spokesperson, Ministry of Defence Government of India retweeted the post.

 A. Bharat Bhushan Babu Retweeted
 PRO Defence ... ② @Defen... · Jan 4 ···
 As part of #WorldBrailleDay the Naval Cadets of Mahatma Gandhi College, Trivandrum handed over #NewYear greeting cards written in Braille language to the Visually Impaired Students of Government School for the Visually Impaired Vazhuthacaud, Trivandrum. #NCC

## **Indian Armed Forces Retweeted**

On Jan 4 2022 World Braille day, The Naval Cadets of Mahatma Gandhi college handedover New year greeting cards written in Braille language to the Visually Impaired Students of Government School for the Visually Impaired Vazhuthacaud ,.@HQ\_DG\_NCC @KER\_LAK\_DTE @DefencePROTvm https://t.co/MUc1hhQ5zd

# NCC DTE KERALA &... @KE... · 26m ···

We are a Family

As part of World Braille day, Cadets of Mahatma Gandhi college from 1 KNU NCC handed over New year greeting cards written in Braille language to the Visually Impaired Students of Government School for the Visually Impaired