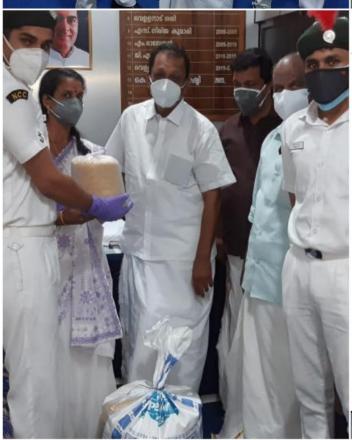

#### COVID RELIEF ACTIVITIES(04/06/2021)

As the COVID-19 crisis continues to loom over us,the naval cadets of Mahatma Gandhi college has taken a decision to donate rice to Community Kitchen.

Hence planned to donate 40 kg rice to Vellanad gramapanchayat community kitchen. Leading cadet Abhijith vs and cadet Dipin D S were handover the rice to vellanad panchayat in the presence of MP Adoorprakash,panchayat president SmtRajalekshmi, vice president Sreekandan and other members of panchayat

Vellanad Grama Panchayat

Q

മഹാത്മാ ഗാന്ധി കോളേജ് നേവൽ എൻ സി സി വിഭാഗം വെള്ളനാട് ഗ്രാമപഞ്ചായത്തിലെ ജനകീയ ഹോട്ടലിന് വേണ്ടി 40Kg അരി സംഭാവന ചെയ്തു. ഇതിനായി 1 കേരള നേവൽ കമ്മാന്റിങ് ഓഫീസർ മനു പ്രാദാപ് സിംഗ് ഹൂടാ, പ്രിൻസിപിൾ ഇൻ ചാർജ് Dr. ശക്തിബാബു, Dr. ശുഭ സച്ചിദാനന്ദ് (ഡിപ്പാർട്മെന്റ് ഓഫ് സൈക്കോളജി )ഇവർ നേതൃത്വം നൽകി. ലീഡിങ്ങ് കേഡറ്റ് അഭിജിത് വി.എസ്, കേഡറ്റ് ഡിപിൻ. ഡി. എസ് എന്നിവരിൽ നിന്നും വെള്ളനാട് ഗ്രാമപഞ്ചായത്ത് പ്രസിഡന്റ് ശ്രീമതി കെ എസ് രാജലക്ഷ്മി, വൈസ് പ്രസിഡന്റ് ശ്രീ.വെള്ളനാട് ശ്രീകണ്ഠൻ , മെമ്പർ ശ്രീ. സന്തോഷ് ജി എന്നിവർ ഭക്ഷ്യധാന്യം ഏറ്റുവാങ്ങുന്നു.

# **#NCCKerala**

Cadets of 1 Kerala Naval Unit #NCC from Mahatma Gandhi College, Trivandrum donated rice to Vellanad Grama Panchayat Community Kitchen for #Covid19 relief activities. #JanAndolan

-

A. Bharat Bhushan Babu and National Cadet Corps