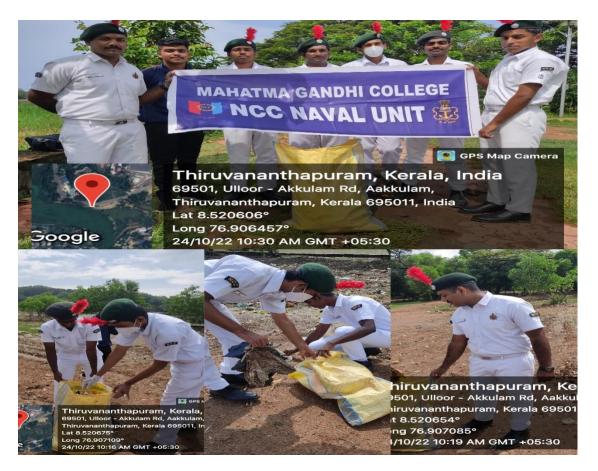

#### SWACHH BHARATH DIWAS (24-10-2022)

As part of Swatch Bharat Diwas, cadets of the NCC Naval wing of Mahatma Gandhi College cleaned the ground near Akulam Tourist Village on 24<sup>th</sup> October 2022 from 9:30 am to 10:30 am.{Swatch Bharat Divas is celebrated on October 2<sup>nd</sup> to honour the dream of Mahatma Gandhi to build a clean India.} The waste collected by the cadets was transferred to the municipal corporation to be discarded.