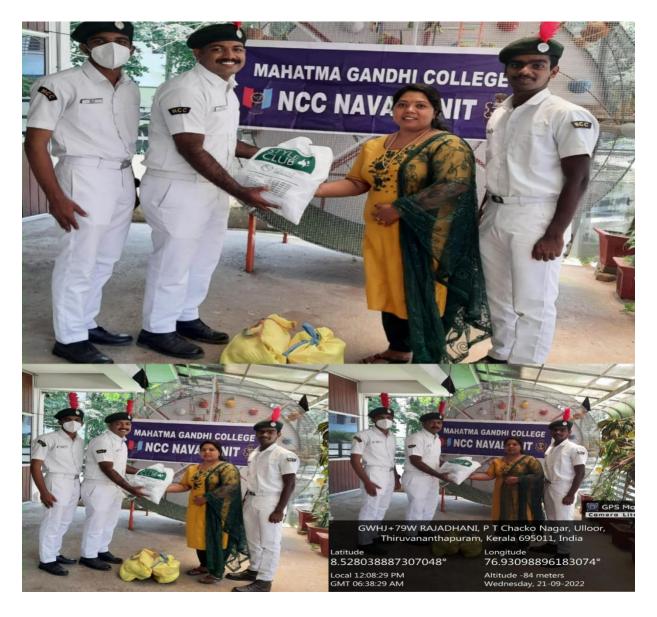

deeper Centre of for

To raise the awareness of the condition of Alzheimer's and to discover the strategies to combat with it ; The Cadets of Mahatma Gandhi college 1(K) Naval unit NCC conducted a social service activity on world Alzheimer's day , 21th

September 2022 by providing vegetables to the Kripalayam old-age home at Ulloor.The vegetables were handed over to the Manager of Kripalayam old-age home Mrs. Sheeba Vinayan.There is 40 female inmates,where most of them are suffering with Dementia.