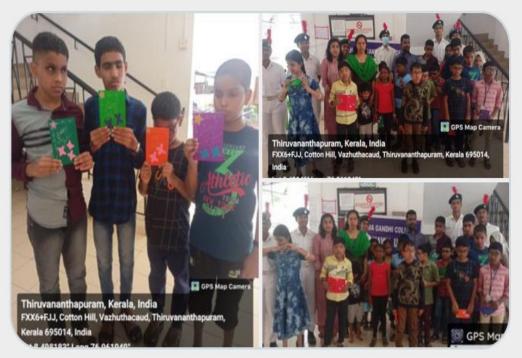

#### WORLD BRAILLE DAY (04/01/2023)

As part of World Braille day, The Naval Cadets of Mahatma Gandhi college handedover New year greeting cards written in Braille language to the Visually Impaired Students of Government School for the Visually Impaired Vazhuthacaud , Tvm. Every year January 4 is observed as World Braille Day to raise the importance of Braille, which serves as a communication medium for fully and partially sighted people. Kerala & Lakshadweep directorate, PRO Defence Trivandrum, Indian Armed forces, and principal Spokesperson, Ministry of Defence Government of India retweeted the post.

 A. Bharat Bhushan Babu Retweeted
 PRO Defence ... ② @Defen... · Jan 4 ···
 As part of #WorldBrailleDay the Naval Cadets of Mahatma Gandhi College, Trivandrum handed over #NewYear greeting cards written in Braille language to the Visually Impaired Students of Government School for the Visually Impaired Vazhuthacaud, Trivandrum. #NCC

## **Indian Armed Forces Retweeted**

On Jan 4 2022 World Braille day, The Naval Cadets of Mahatma Gandhi college handedover New year greeting cards written in Braille language to the Visually Impaired Students of Government School for the Visually Impaired Vazhuthacaud ,.@HQ\_DG\_NCC @KER\_LAK\_DTE @DefencePROTvm https://t.co/MUc1hhQ5zd

# NCC DTE KERALA &... @KE... · 26m ···

We are a Family

As part of World Braille day, Cadets of Mahatma Gandhi college from 1 KNU NCC handed over New year greeting cards written in Braille language to the Visually Impaired Students of Government School for the Visually Impaired