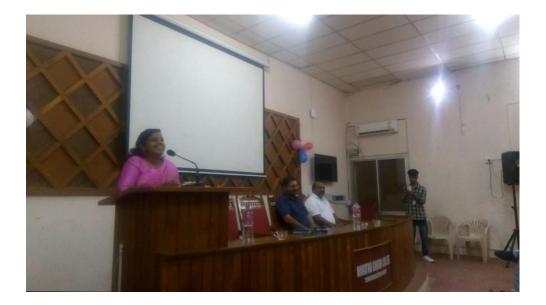

#### 11 ആഗസ്റ്റ് 2022

മഹാത്മാഗാന്ധി കോളേജിലെ ബിരുദാനന്തരബിരുദഗവേഷണകേന്ദ്രമായ

മലയാളവിഭാഗം കോളേജ് ഐ ക്യൂ എ സി-യുമായി ചേർന്ന് 2022 ആഗസ്റ്റ് 11-ന് കോളേജിന്റെ സെമിനാർ ഹാളിൽവച്ച് രാമായണോത്സവം -2022 ആചരിച്ചു. ബിരുദവിദ്യാർത്ഥിനി സീമ ജി. എസ് ചൊല്ലിയ പ്രാർത്ഥനയോടെ രാവിലെ പത്തുമണിക്ക് ആരംഭിച്ചു. രാമായണോത്സവം രാമായണോത്സവത്തിന്റെ കോ-ഓർഡിനേറ്ററും കവയിത്രിയും സംസ്കൃതവിഭാഗം അസി. പ്രൊഫസറുമായ ഡോ ആര്യാംബിക എസ് വി വന്നെത്തിയ എല്ലാവർക്കും സ്വാഗതം ആശംസിച്ചു. മലയാളവകുപ്പദ്ധ്യക്ഷ ഡോ. എ രമാദേവി സഭയുടെ അധ്യക്ഷപദവി വഹിച്ചു. രാമൻ തന്റെ കർമ്മപൂർത്തിക്കായി നടത്തിയ അയനമാണ് രാമായണം എന്ന തരത്തിൽ ടീച്ചർ തന്റെ അദ്ധ്യക്ഷപ്രസംഗത്തിൽ വ്യാഖ്യാനിച്ചുവച്ചു. രാമായണത്തിന്റെ രാമായണത്തെ പാരമ്പര്യത്തെപ്രതി പ്രഭാഷണം നടത്തുകയാണ് ആമുഖപ്രാസംഗികനായ, മഹാത്മാഗാന്ധി കോളേജ് പ്രിൻസിപ്പാൾ ഡോ. വി എം ആനന്ദകുമാർ, ചെയ്തത്. ഒരു സാഹിത്യകാരൻകൂടിയായ ബഹുമാനപ്പെട്ട കേരള ചീഫ് സെക്രട്ടറി ഡോ. വി പി. ജോയ് ആണ് രാമായണോത്സവം 2022-ന്റെ ഉദ്ഘാടനകർമ്മം നിർവഹിച്ചത്. സമ്മേളനം വിളക്കുകൊളുത്തി ഉദ്ഘാടനം ചെയ്യശേഷം, അദ്ദേഹം മുഖ്യപ്രഭാഷണം നടത്തി. രാമായണത്തെ കേവലം രാജാവിന്റെ കഥയായ് കാണരുതെന്നും അത് മനുഷ്യജീവിതത്തിന്റെ കഥയാണെന്നും അദ്ദേഹം പറഞ്ഞു. തുടർന്ന്

രാമായണത്തിന്റെ സാഹിത്യസഞ്ചാരത്തെ എഴുത്തച്ഛനിലൂടെയും കുമാരനാശാനിലൂടെയും അവതരിപ്പിച്ചു. കുമാരനാശാൻ സീതയുടെ പക്ഷത്തുനിന്ന് ഉന്നയിക്കുന്ന വിമർശനങ്ങൾക്ക് കൃത്യമായ രാമപക്ഷമറുപടി കണ്ടെത്താൻ കഴിയാത്തതിനാൽ താൻ 'രാമാനുതാപം' എന്നൊരു കൃതി എഴുതിയതായും അദ്ദേഹം സൂചിപ്പിച്ചു. കൗൺസിൽ സെക്രട്ടറി ശ്രീ എൻ. കെ സുനിൽകുമാർ പരിപാടിക്ക് ആശംസകളർപ്പിച്ചു. ബിരുദവിദ്യാർത്ഥിനി സ്നേഹ എസ് കുമാറിന്റെ നന്ദി പ്രകാശനത്തിലൂടെ ഉദ്ഘാടനസമ്മേളനം സമാപിച്ചു. തുടർന്ന് പലമൊഴി രാമായണം അവതരിപ്പിക്കപ്പെട്ടു. വാത്മീകി ആദ്ധ്യാത്മരാമായണം, രാമായണം, കമ്പരാമായണം, രാമചരിതമാനസം, മാപ്പിളരാമായണം, അദ്ധ്യാത്മരാമായണം – ഇംഗ്ലിഷ് പരിഭാഷ എന്നിങ്ങനെ പലമൊഴികളിലുള്ള രാമായണഭാഗങ്ങൾ അവതരിപ്പിക്കപ്പെട്ടു. ഉച്ചകഴിഞ്ഞ് മഹാത്മാഗാന്ധി കോളേജിലെ വിവിധ വിഭാഗങ്ങളിൽനിന്നുൽ വിദ്യാർത്ഥികളുടെ പങ്കാളിത്തത്തോടെ രാമായണപ്രശ്നോത്തരി സംഘടിപ്പിച്ചു.