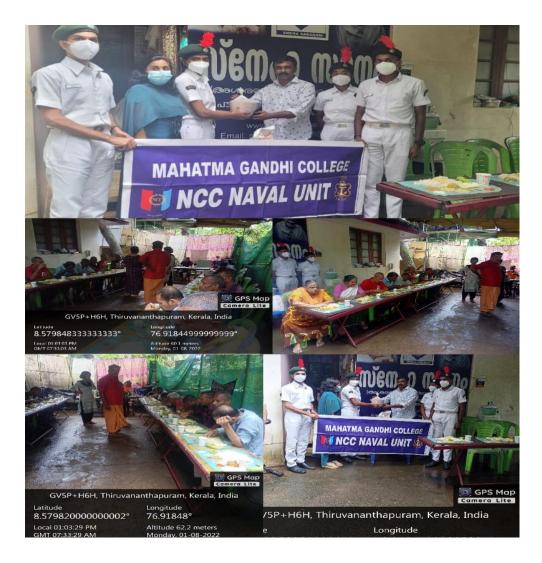

#### Social service activity (01/08/2022)

As part of the monthly charity initiative, the cadets of 1(K) Naval Unit NCC Mahatma Gandhi college donated 35 kg of rice to the President of Sneha Sadanam Charitable Trust, Mr Rajeesh Srinivasan. Snehasadanam takes care of people who are mentally and physically challenged and deprived of any societal support. Most of them are orphans. There are around 37 inmates in the age range of 12 to 85 years.