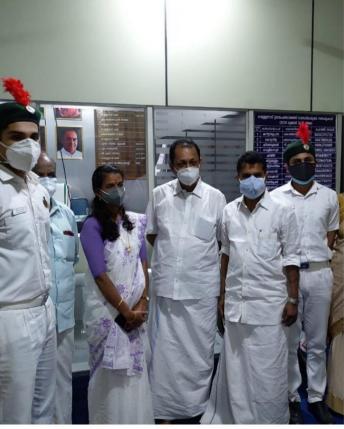

#### COVID RELIEF ACTIVITIES(04/06/2021)

As the COVID-19 crisis continues to loom over us,the naval cadets of Mahatma Gandhi college has taken a decision to donate rice to Community Kitchen.

Hence planned to donate 40 kg rice to Vellanad gramapanchayat community kitchen. Leading cadet Abhijith vs and cadet Dipin D S were handover the rice to vellanad panchayat in the presence of MP Adoorprakash,panchayat president SmtRajalekshmi, vice president Sreekandan and other members of panchayat

Vellanad Grama Panchayat

Q

മഹാത്മാ ഗാന്ധി കോളേജ് നേവൽ എൻ സി സി വിഭാഗം വെള്ളനാട് ഗ്രാമപഞ്ചായത്തിലെ ജനകീയ ഹോട്ടലിന് വേണ്ടി 40Kg അരി സംഭാവന ചെയ്തു. ഇതിനായി 1 കേരള നേവൽ കമ്മാന്റിങ് ഓഫീസർ മനു പ്രാദാപ് സിംഗ് ഹൂടാ, പ്രിൻസിപിൾ ഇൻ ചാർജ് Dr. ശക്തിബാബു, Dr. ശുഭ സച്ചിദാനന്ദ് (ഡിപ്പാർട്മെന്റ് ഓഫ് സൈക്കോളജി )ഇവർ നേതൃത്വം നൽകി. ലീഡിങ്ങ് കേഡറ്റ് അഭിജിത് വി.എസ്, കേഡറ്റ് ഡിപിൻ. ഡി. എസ് എന്നിവരിൽ നിന്നും വെള്ളനാട് ഗ്രാമപഞ്ചായത്ത് പ്രസിഡന്റ് ശ്രീമതി കെ എസ് രാജലക്ഷ്മി, വൈസ് പ്രസിഡന്റ് ശ്രീ.വെള്ളനാട് ശ്രീകണ്ഠൻ , മെമ്പർ ശ്രീ. സന്തോഷ് ജി എന്നിവർ ഭക്ഷ്യധാന്യം ഏറ്റുവാങ്ങുന്നു.

# **#NCCKerala**

Cadets of 1 Kerala Naval Unit #NCC from Mahatma Gandhi College, Trivandrum donated rice to Vellanad Grama Panchayat Community Kitchen for #Covid19 relief activities. #JanAndolan

-

A. Bharat Bhushan Babu and National Cadet Corps