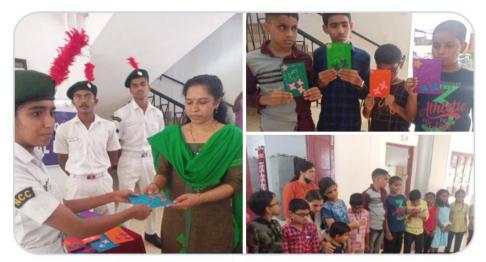

#### WORLD BRAILLE DAY (04/01/2023)

As part of World Braille day, The Naval Cadets of Mahatma Gandhi college handedover New year greeting cards written in Braille language to the Visually Impaired Students of Government School for the Visually Impaired Vazhuthacaud , Tvm. Every year January 4 is observed as World Braille Day to raise the importance of Braille, which serves as a communication medium for fully and partially sighted people. Kerala & Lakshadweep directorate, PRO Defence Trivandrum, Indian Armed forces, and principal Spokesperson, Ministry of Defence Government of India retweeted the post.

 A. Bharat Bhushan Babu Retweeted
 PRO Defence ... ② @Defen... · Jan 4 ···
 As part of #WorldBrailleDay the Naval Cadets of Mahatma Gandhi College, Trivandrum handed over #NewYear greeting cards written in Braille language to the Visually Impaired Students of Government School for the Visually Impaired Vazhuthacaud, Trivandrum. #NCC