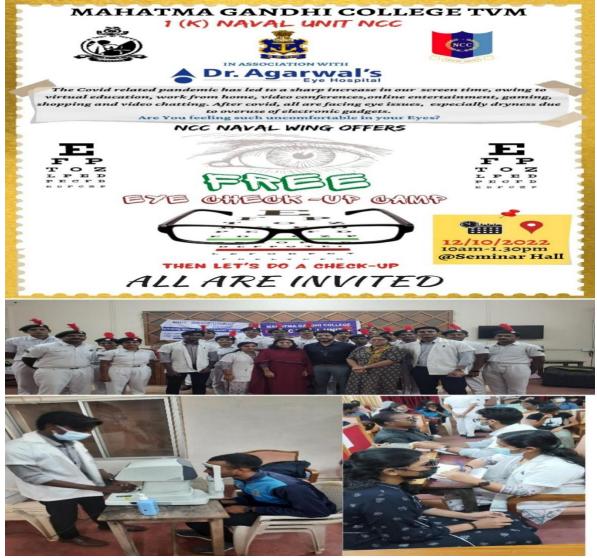

#### **FREE EYE CHECK-UP CAMP**

In connection with World Sight Day, the NCC Naval wing of Mahatma Gandhi college in association with Dr Agarwal's Eye Hospital conducted a free eye check-up camp on 12<sup>th</sup> October 2022. World Sight Day is observed to bring focus on the importance of eye care and to call global partners and members to help show the world how important eye health is along with World leaders to ensure eye care is accessible, inclusive and affordable to everyone, everywhere.