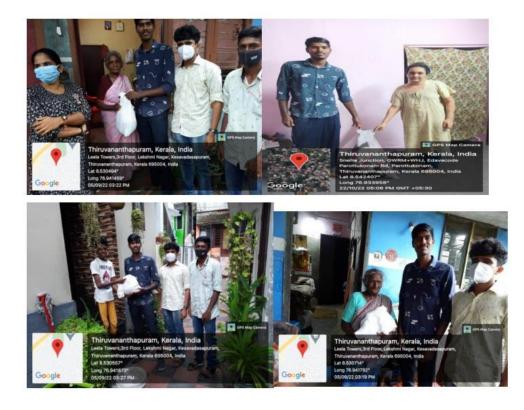

## **DISTRIBUTION OF FOOD KITS**.

On 05 September 2022, five student volunteers, accompanied by Dr.Chitra.V.S and Dr.Asha.V.G, programme Officer and Asha Worker Sandhya visited the houses of members, Mrs.Susheela,, cancer patient,Smt.Leela ,Smt. Santha , Smt. Nagammaland Sri Suresh (NSP Nagar , whose legs undergo amputation due to chronic diabetic condition )and distributed Onam Kits to them. Food kits were distributed to cancer survivor in Parottukonam Smt. Nisha on 22/10/2022. Milk powder and Health mix were also donated to Asraya (NGO) to be handed over to the paediatric cancer patients.