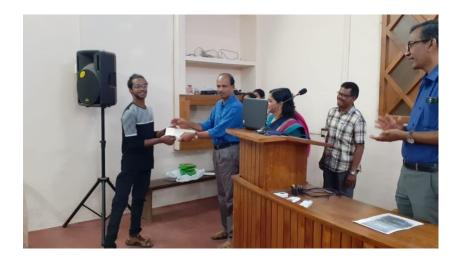

#### Date: 15<sup>th</sup> December 2022

Students shared their views regarding various ideas on moralities and beliefs. 7 Students participated and was moderated by the Club convenor Ms Sruthi S.

Lend a Hand for your fellow student 'SATI', a new charity endeavor is started by Hindi Department in MG college Trivandrum. It aims in supporting economically backward students.Official inauguration was conducted on 29/08/2022 at college seminar hall by Srimati Dr.Ushakumari J.B, HOD Hindi Department. The event was also attended by College council secretary Prof N.K Sunil Kumar, PTA secretary Dr Shivu A R, IQAC coordinator Dr.Rathish Kumar V K, Sathi coordinator and Associate prof in Hindi Department Dr T Sreedevi , Dr.Binu Kumar B J Assistant prof economics Dept, Teachers of Hindi Department Dr Usha Kumari K P, Dr Jayakumari K, Dr Gayathri N, Dr Rajesh Kumar R, Dr Anoopa Krishnan, Dr Lekshmi S S. Postgraduate students were also in attendance.