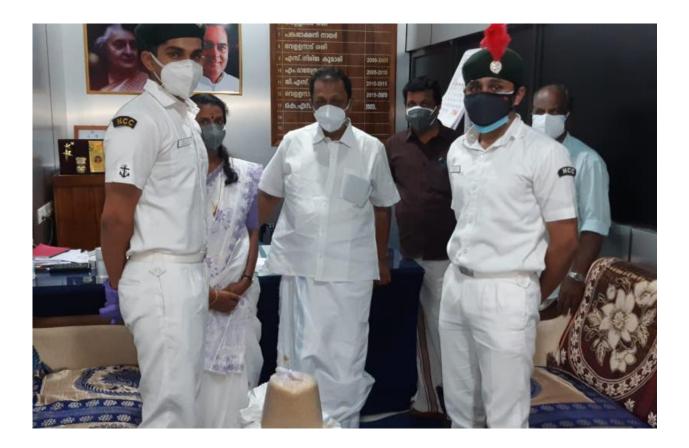

#### COVID RELIEF ACTIVITIES(04/06/2021)

As the COVID-19 crisis continues to loom over us,the naval cadets of Mahatma Gandhi college has taken a decision to donate rice to Community Kitchen.

Hence planned to donate 40 kg rice to Vellanad gramapanchayat community kitchen. Leading cadet Abhijith vs and cadet Dipin D S were handover the rice to vellanad panchayat in the presence of MP Adoorprakash,panchayat president SmtRajalekshmi, vice president Sreekandan and other members of panchayat

Vellanad Grama Panchayat

Q

മഹാത്മാ ഗാന്ധി കോളേജ് നേവൽ എൻ സി സി വിഭാഗം വെള്ളനാട് ഗ്രാമപഞ്ചായത്തിലെ ജനകീയ ഹോട്ടലിന് വേണ്ടി 40Kg അരി സംഭാവന ചെയ്തു. ഇതിനായി 1 കേരള നേവൽ കമ്മാന്റിങ് ഓഫീസർ മനു പ്രാദാപ് സിംഗ് ഹൂടാ, പ്രിൻസിപിൾ ഇൻ ചാർജ് Dr. ശക്തിബാബു, Dr. ശുഭ സച്ചിദാനന്ദ് (ഡിപ്പാർട്മെന്റ് ഓഫ് സൈക്കോളജി )ഇവർ നേതൃത്വം നൽകി. ലീഡിങ്ങ് കേഡറ്റ് അഭിജിത് വി.എസ്, കേഡറ്റ് ഡിപിൻ. ഡി. എസ് എന്നിവരിൽ നിന്നും വെള്ളനാട് ഗ്രാമപഞ്ചായത്ത് പ്രസിഡന്റ് ശ്രീമതി കെ എസ് രാജലക്ഷ്മി, വൈസ് പ്രസിഡന്റ് ശ്രീ.വെള്ളനാട് ശ്രീകണ്ഠൻ , മെമ്പർ ശ്രീ. സന്തോഷ് ജി എന്നിവർ ഭക്ഷ്യധാന്യം ഏറ്റുവാങ്ങുന്നു.

# **#NCCKerala**

Cadets of 1 Kerala Naval Unit #NCC from Mahatma Gandhi College, Trivandrum donated rice to Vellanad Grama Panchayat Community Kitchen for #Covid19 relief activities. #JanAndolan

-

A. Bharat Bhushan Babu and National Cadet Corps