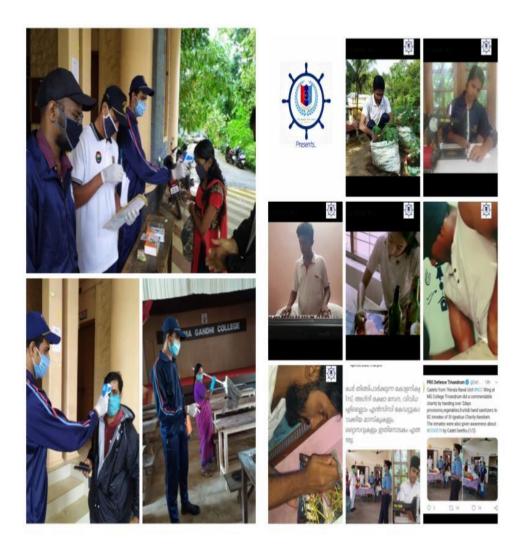

#### **COVID RELIEF ACTIVITIES BY COLLEGE**

Our covid relief activities include Handing over relief materials, Video on quarantine activities and covid volunters duty. Saranya Devi T.S herself made 50 masks and provided two days provisions, vegetables, fruits and hand sanitizers to 82 inmates of St.Ignatius charity kendram. The inmates were also given awareness about Covid 19 by students.

#### COMMUNITY DEVELOPMENT PROGRAM

We organized a Webinar in connection with the community development program in rural area, on the topic"Future of career in pandemic" for the students of S.N college, chathanoor on 18<sup>th</sup> Jul y 2020.The webinar was conducted on the google meet platform. The resource person for the webinar was Dr.Jayaraj .B, Department of psychology, M. G. College.

The session was ended up by the vote of thanks of Kiran mohan, Asst Professor of Malayalam in S. N College. Altogether 101 students participated in the webinar on google meet.

In connection with NCC day cadets prepared 20 liters of cleaning lotion and provided to General Hospital Tvm, in the occasion of COVID-19. This is also highlighted the importance to maintain environmental cleanliness especially during pandemic times. Lotion was prepared by L/cdtAromal S A, CdtHarikrishnan S, Cdt Sachin Kumar and it is provided by L/CdtAromal S A, Cdt Rijith Raj R and Cdt Bihil B Nair.

#### (14/07/2021)

Mahatma Gandhi College 1 Kerala Naval unit handed over 80 notebooks to the Divine Children's Home Poojappura. It was received by Mrs Alice Thomas, Director of the organisation.

PRO Defence Trivandrum 🤣 @DefencePROTvm

Cadets of 1 Kerala Naval Unit #NCC from MG College,Trivandrum conducte an outreach activity & hande over education support mate stationary to Divine Children' Home located at Poojappura Trivandrum. Mrs Alice Thomas,Director o organisation receiving it fron cadets.