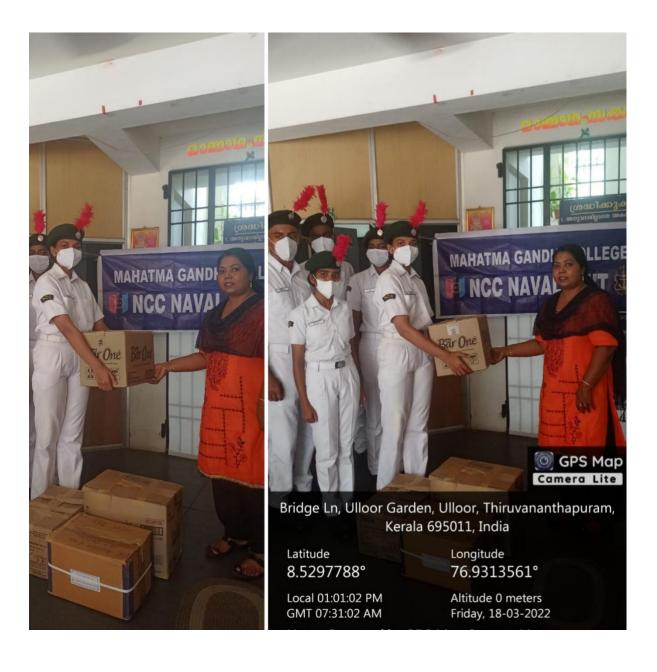

The cadets of naval unit ncc, as a part of world happiness day on 18/03/2022 has donated clothes which they have collected among themselves to kripalayam old age home , ulloor. The collected materials were handed over to Mrs sheeba, the manager of kripalayam old age home. The cadets visited the residents of kripalayam old age home. The program was led by L/Cdt saiganga , Cadet Jeeva , Cadet Arathi, Cadet Mathew and Cadet Ashwin.