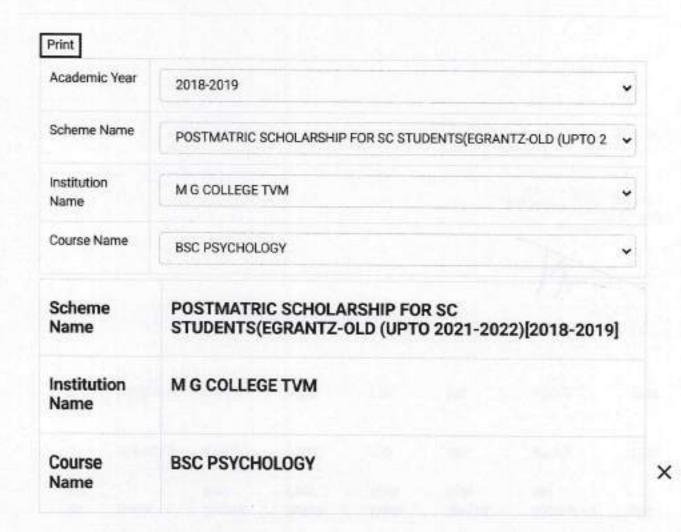

# Sanction Order Details

Print

Academic Year

Academic Year

Scheme Name POSTMATRIC SCHOLARSHIP FOR SC STUDENTS(EGRANTZ-OLD (UPTO 2 >

Institution M G COLLEGE TVM 

Name

Course Name BA SOCIOLOGY

Scheme POSTMATRIC SCHOLARSHIP FOR SC STUDENTS(EGRANTZ-OLD (UPTO 2021-2022)[2018-2019]

Institution M G COLLEGE TVM
Name

2018-2019

Course BA SOCIOLOGY Name