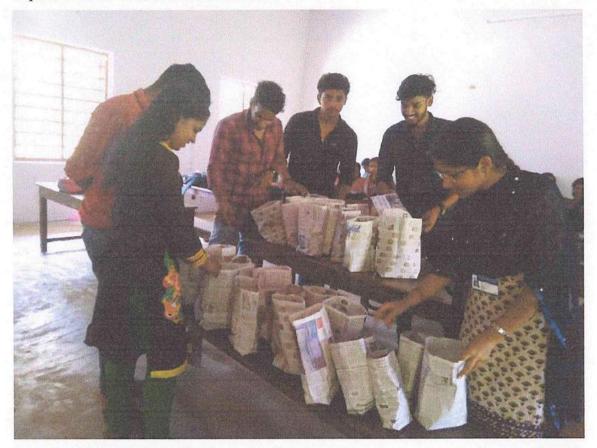

# DEPARTMENT OF BOTANY PAPER BAG MAKING PROGRAMME

In our commitment to promoting sustainable practices and creative initiatives, we are excited to announce a workshop on "Paper Bag Making". The goal of this session is to MG College, TVM offer insightful information regarding alternatives to plastic bags, with a particular emphasis on a program for producing eco-friendly plastic bags. The creation of environmentally friendly and biodegradable plastic bags is emphasized in the programme.

#### Introduction:

In recent years, there has been a growing emphasis on sustainability and environmental consciousness. As a result, the demand for eco-friendly alternatives to plastic bags has increased significantly. Paper bags offer a viable solution, and the process of preparing them can serve as an excellent skill development activity for college students. The event commenced at 10:30 a.m. in the seminar hall under the guidance of Dr. Anima T.

#### Methodology:

The following steps can be followed to implement the skill development activity of paper bag preparation in college: a) Resource Acquisition: Procure the necessary materials such as paper, scissors, glue, and decorative items. b) Design Selection: Provide students with a range of bag design options or encourage them to create their own. c) Training Session: Conduct workshops or demonstrations on the techniques and procedures involved in paper bag preparation. d) Implementation: Assign students to groups and provide them with the required materials to start preparing their paper bags. e) Evaluation: Assess the students' creativity, craftsmanship, and overall quality of the final products.