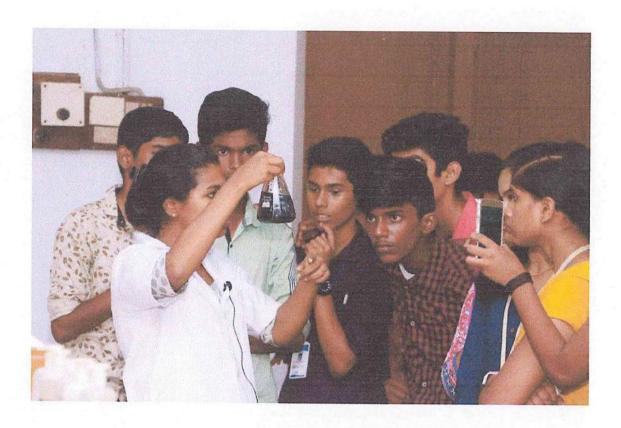

Malating ananthapuran

Soft Skills Paper bag making, 19th September 2018, Dept. of Botany in association with IQAC