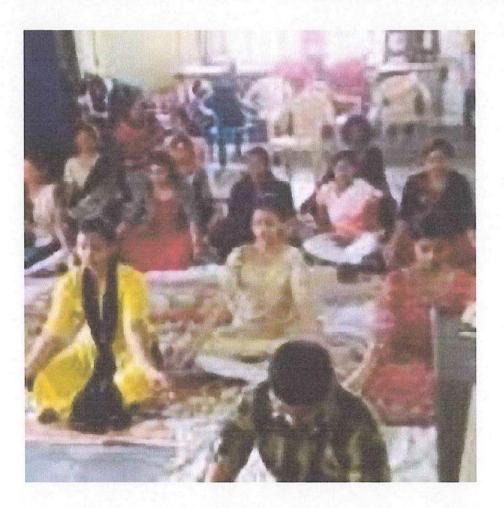

Malating ananthapuran

Soft Skills Paper bag making, 19th September 2018, Dept. of Botany in association with IQAC

# DEPARTMENT OF BOTANY PAPER BAG MAKING PROGRAMME

In our commitment to promoting sustainable practices and creative initiatives, we are excited to announce a workshop on "Paper Bag Making". The goal of this session is to MG College, TVM offer insightful information regarding alternatives to plastic bags, with a particular emphasis on a program for producing eco-friendly plastic bags. The creation of environmentally friendly and biodegradable plastic bags is emphasized in the programme.

#### Report on Paper bag making, 19th September 2018

#### Introduction:

In recent years, there has been a growing emphasis on sustainability and environmental consciousness. As a result, the demand for eco-friendly alternatives to plastic bags has increased significantly. Paper bags offer a viable solution, and the process of preparing them can serve as an excellent skill development activity for college students. The event commenced at 10:30 a.m. in the seminar hall under the guidance of Dr. Anima T.