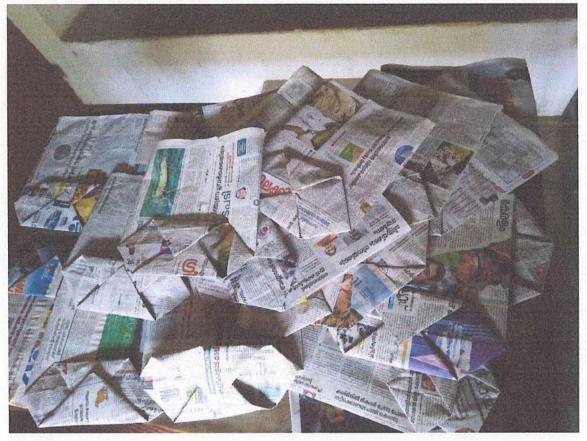

# DEPARTMENT OF BOTANY PAPER BAG MAKING PROGRAMME

In our commitment to promoting sustainable practices and creative initiatives, we are excited to announce a workshop on "Paper Bag Making". The goal of this session is to MG College, TVM offer insightful information regarding alternatives to plastic bags, with a particular emphasis on a program for producing eco-friendly plastic bags. The creation of environmentally friendly and biodegradable plastic bags is emphasized in the programme.

#### Introduction:

In recent years, there has been a growing emphasis on sustainability and environmental consciousness. As a result, the demand for eco-friendly alternatives to plastic bags has increased significantly. Paper bags offer a viable solution, and the process of preparing them can serve as an excellent skill development activity for college students. The event commenced at 10:30 a.m. in the seminar hall under the guidance of Dr. Anima T.

#### Methodology:

The following steps can be followed to implement the skill development activity of paper bag preparation in college: a) Resource Acquisition: Procure the necessary materials such as paper, scissors, glue, and decorative items. b) Design Selection: Provide students with a range of bag design options or encourage them to create their own. c) Training Session: Conduct workshops or demonstrations on the techniques and procedures involved in paper bag preparation. d) Implementation: Assign students to groups and provide them with the required materials to start preparing their paper bags. e) Evaluation: Assess the students' creativity, craftsmanship, and overall quality of the final products.