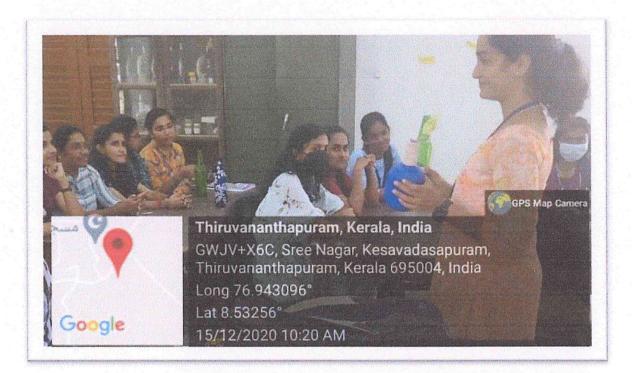

#### **Report on dry flower arrangement Programme**

Conducted on 15<sup>th</sup> December 2020, the dry flower arrangement was specifically designed for students interested in floristry and botanical arts, attracting participants from various disciplines eager to learn about this creative and sustainable form of floral design.

#### **Program Overview**

50 students joined the progamme led by Swathy S Nair, research scholar in MG College. It was structured in two main segments, starting with an educational session that provided an overview of the techniques and importance of drying flowers. This session, covered various methods of flower preservation, such as air drying, pressing, and the use of desiccants. Participants learned about the selection of flowers suitable for drying, the significance of color and texture preservation, and the principles of aesthetic arrangement. The second segment was a hands-on workshop where students were given the opportunity to create their own dry flower arrangements.

Students from diverse backgrounds brought unique perspectives to their flower arrangements, experimenting with various styles and compositions. The hands-on workshop was particularly engaging, with participants actively discussing ideas, sharing techniques, and seeking guidance from the instructors.