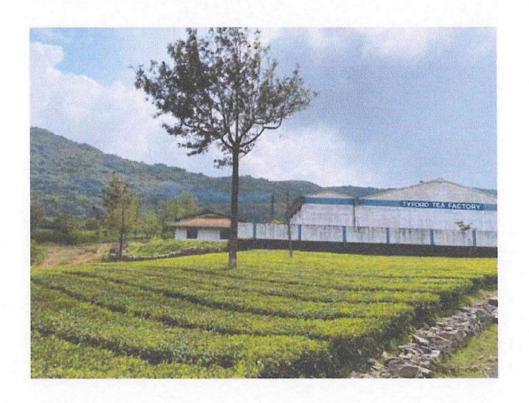

Capacity building and skills enhancement initiatives on Soft skills: Industrial Visit conducted by Department of Chemistry from 11/03/2023 to 16/03/2023

# Report of study tour conducted for S6 BSc Chemistry students (2020 admission)

A study tour for the final semester BSc degree students was conducted during 11/03/2023 to 16/03/2023. The tour was participated by fourty two students accompanied by faculty members of the department. As part of the tour, students visited Karnataka Silk Industries Corporation Limited, Mysore where they got an opportunity to visit and learn about the various steps involved in the production of natural silk fibres from cocoon. They also visited the facilities used for the production of textile materials from the silk fibres isolated from silkworms. The visit enabled the students to understand the scientific principles behind various processes used in the factory including sericulture, thread extraction, different types of dyeing, spinning of fibres, weaving and final production of consumer goods. The students visited the Sandalwood Oil Factory, Mysore and familiarized with the steam distillation process used to extract oil from crushed sandalwood. This was followed by the visit to tea factory at Ooty. During the visit, the students were informed about the various steps involved in the production of different quality tea from tea leaves and the machines used for the production of tea powder. The students got an opportunity to interact with the technical personnel of the tea production centre to know more about the scientific procedures being used in the factory. They also visited the instruments and protocols used in the quality control facility of the factory to ensure the prescribed standards for the final products from the production centre.