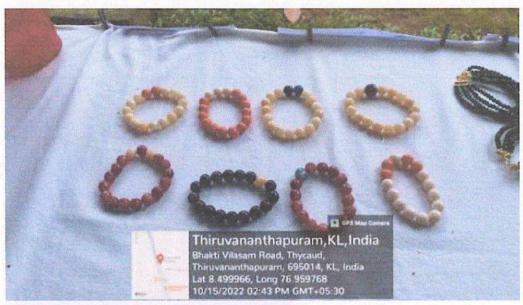

Resource Person: Mr. Sarath Ramesan V V, Research Scholar, Dept. of Botany, MG College, TVM.

Date: 18th

November 2022

Time: 11.00 AM

Venue: Seminar

Hall