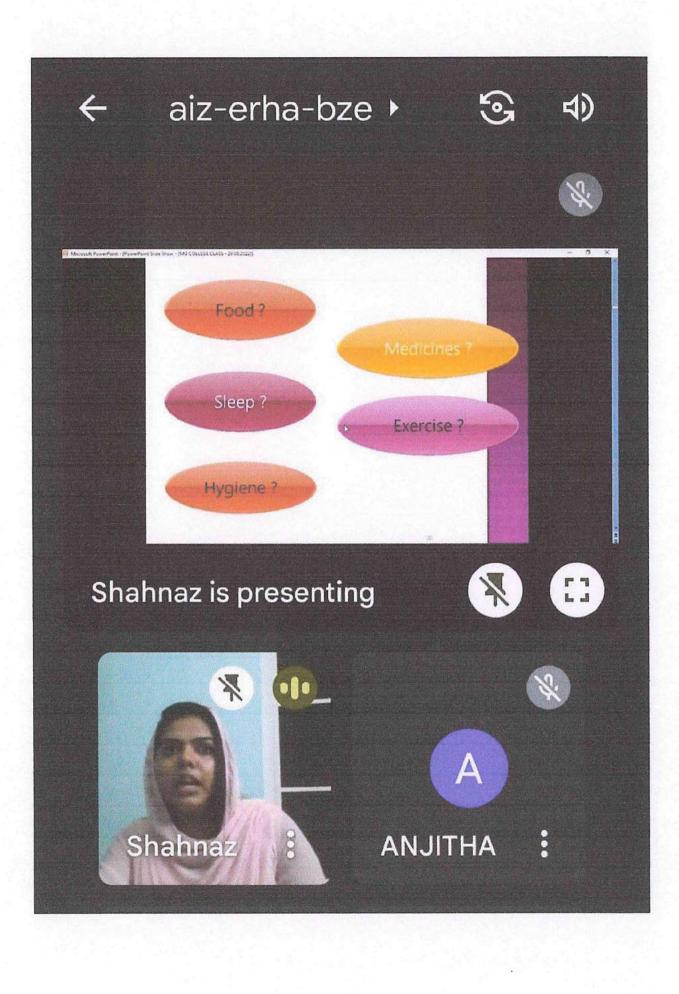

## MAHATMA GANDHI COLLEGE THIRUVANANTHAPURAM

# DEPARTMENT OF BOTANY HOME DECOR MAKING PROGRAMME

Elevate your living space with our Home Decor workshop, experience hands-on where you'll learn the creating of art aesthetically pleasing and personalized decor items. Join us to explore variety of design elements, bringing inspiration to transform your home into a haven of style and comfort.

Resource Person: Mr. Sarath Ramesan V V, Research Scholar, Dept. of Botany, MG College, TVM.

Date: 18th

November 2022

Time: 11.00 AM

Venue: Seminar

Hall

#### Report on Home Decor

#### Introduction

Conducted on 18<sup>th</sup> November 2022, this initiative was aimed for 50 students with an interest in interior design and home styling. It attracted students, all eager to learn how to enhance living environments creatively and efficiently.

#### Program Objectives

The program was aimed to equip students with the fundamental principles of home decor, including color theory, spatial planning, and the selection of appropriate furnishings and accessories. Another major goal was to encourage creativity and innovation in home styling.

#### Workshop and Interactive Sessions

The program by Mr. Sarath Ramesan V V, covered various aspects of home decor, from basic layout planning to the art of accessorizing and personalizing a space. Participants were introduced to different decor styles, including minimalism, bohemian, and contemporary, and learned how to choose and combine elements to create a cohesive look.