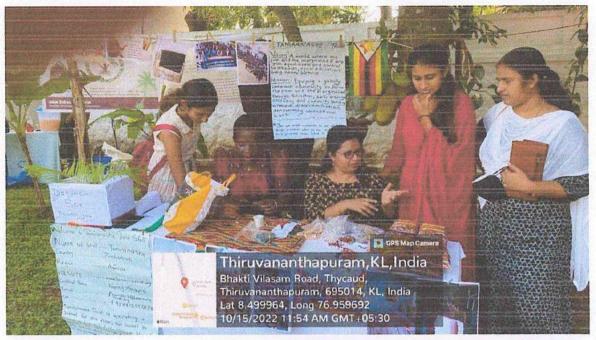

Principal College Gandhi College Gandhi College Gandhi College Gandhi College Gandhi College Gandhapuram Gandhi Gandhi

Capacity building and skills enhancement initiatives on Language and Communication skills: NUCLEAR NOZOMI conducted as part of HIROSHIMA & NAGASAKI DAY conducted by Department of Chemistry on 10th August 2022

# Report of NUCLEAR NOZOMI conducted as part of HIROSHIMA & NAGASAKI DAY

A programme titled "NUCLEAR NOZOMI" was organized in commemoration of Hiroshima & Nagasaki day. A poster exhibition was organized 10<sup>th</sup> August 2022.