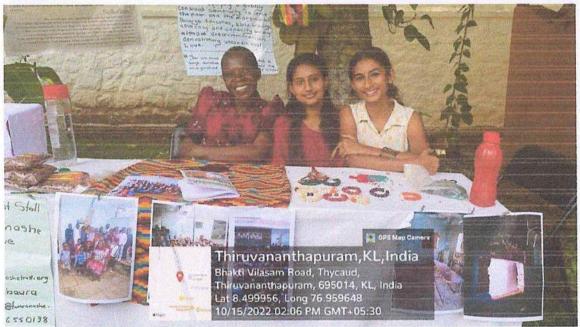

Resource Person: Mr. Sarath Ramesan V V, Research Scholar, Dept. of Botany, MG College, TVM.

Date: 18th

November 2022

Time: 11.00 AM

Venue: Seminar

Hall

#### Report on Home Decor

#### Introduction

Conducted on 18<sup>th</sup> November 2022, this initiative was aimed for 50 students with an interest in interior design and home styling. It attracted students, all eager to learn how to enhance living environments creatively and efficiently.