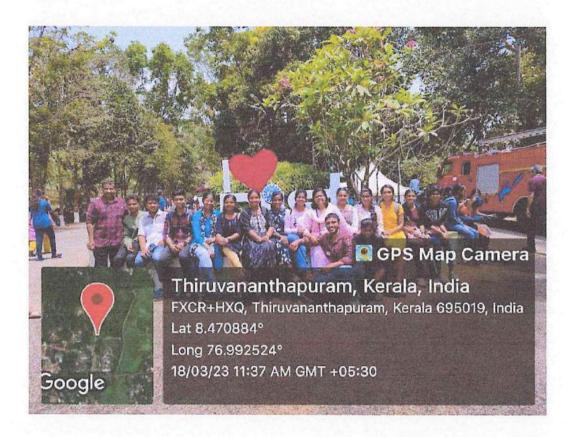

Capacity Building Initiative on Soft Skill: R & D Visit to CSIR-NIIST for OWOL in association with Science Club

As a part of field visit second year PG students visited CSIR-NIIST, on  $18^{th}$  March 2023.

### List of Students Participated in the programme

| Sl. No | Candidate Code | Name of the student | Year and Semester |
|--------|----------------|---------------------|-------------------|
| 1.     | 63521118001    | AKHIL CHANDRAN B G  | II PG             |
| 2.     | 63521118003    | ANJALI S KUMAR      | II PG             |
| 3.     | 63521118004    | ANJANAA             | II PG             |
| 4.     | 63521118005    | ANJITHAK S          | II PG             |
| 5.     | 63521118006    | DEVIKASURESH        | II PG             |
| 6.     | 63521118007    | DIVYADILISH         | II PG             |
| 7.     | 63521118008    | GEETHUG             | II PG             |
| 8.     | 63521118010    | KAVYAMK             | II PG             |
| 9.     | 63521118012    | PARVATHY JAYAN J    | II PG             |