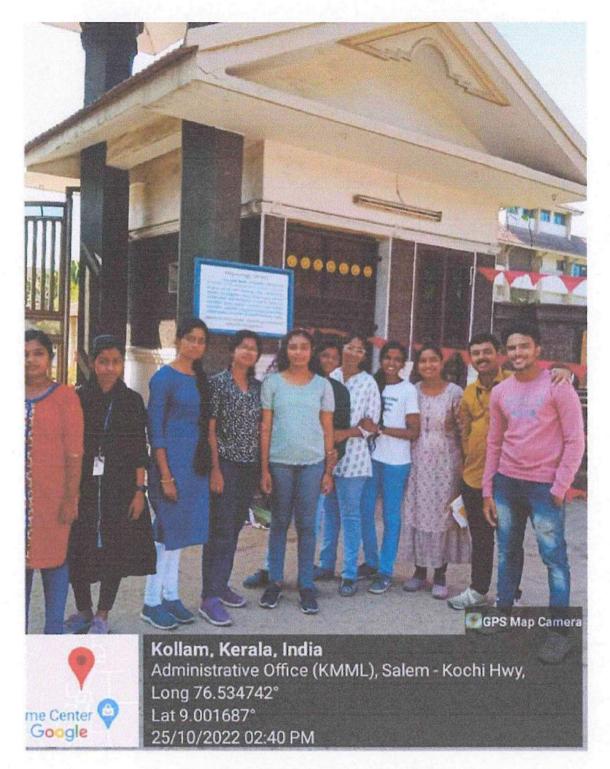

Resource Person: Dr. Remya Krishnan, Assistant Professor, Dept. of Botany, MG College, TVM.

Date: 29<sup>th</sup> June 2022

Time: 11.00 AM

Venue: Seminar Hall