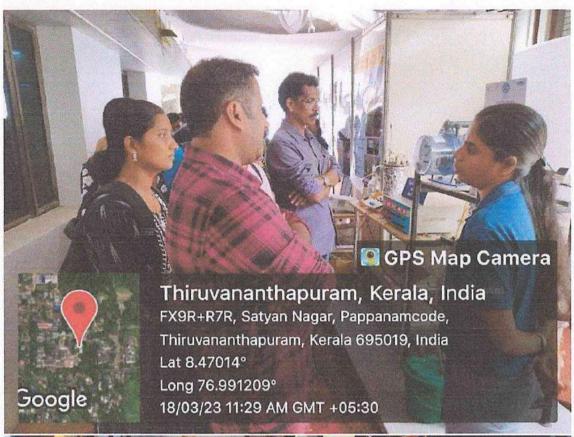

Capacity Building Initiative on Soft Skill: R & D Visit to CSIR-NIIST for OWOL in association with Science Club

As a part of field visit second year PG students visited CSIR-NIIST, on  $18^{th}$  March 2023.

### List of Students Participated in the programme

| Sl. No | Candidate Code | Name of the student | Year and Semester |
|--------|----------------|---------------------|-------------------|
| 1.     | 63521118001    | AKHIL CHANDRAN B G  | II PG             |
| 2.     | 63521118003    | ANJALI S KUMAR      | II PG             |
| 3.     | 63521118004    | ANJANAA             | II PG             |
| 4.     | 63521118005    | ANJITHAK S          | II PG             |
| 5.     | 63521118006    | DEVIKASURESH        | II PG             |
| 6.     | 63521118007    | DIVYADILISH         | II PG             |
| 7.     | 63521118008    | GEETHUG             | II PG             |
| 8.     | 63521118010    | KAVYAMK             | II PG             |
| 9.     | 63521118012    | PARVATHY JAYAN J    | II PG             |