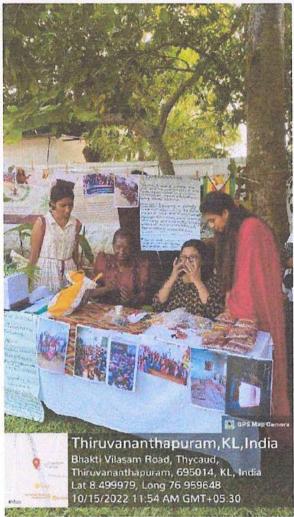

op at CADRRE - The Artism Studio from 10.00 am to 6.00 pm. The workshop was led by Nancy Mbaura, Director of Tamiranashe Trust. Through the Artist Studio Project, CADRRE aspires to celebrate the abilities and talent of individuals on the Autism spectrum while working towards their fruitful engagement through skill development. The participants also got the opportunity to interact with her and learn more about the beauty of beadwork and the objectives of her trust. The main purpose of this exhibition was to raise funds for various organizations around the world. Also, students from our department volunteered for the exhibition. The products crafted by them were put on display at the studio. The sale of the products was also done at our campus with the help of our students.



















Principal College Principal College Mahatma Gandhiapuram

| Sl.No | Name of the Participants | Designation         |  |
|-------|--------------------------|---------------------|--|
| 1     | Dr. Sarita R             | Assistant Professor |  |
| 2     | Dr. Subalekshmi G. S     | Assistant Professor |  |
| 3     | N K Sunil Kumar          | Assistant Professor |  |
| 4     | Anagha B.R.              | Student             |  |
| 5     | Abheesha Mohan           | Student             |  |
| 6     | Athira T.                | Student             |  |
| 7     | Anto C. Das              | Student             |  |
| 8     | Minesh M.P.              | Student             |  |
| 9     | Parvathy A.B.            | Student             |  |
| 10    | Sarath R.S.              | Student             |