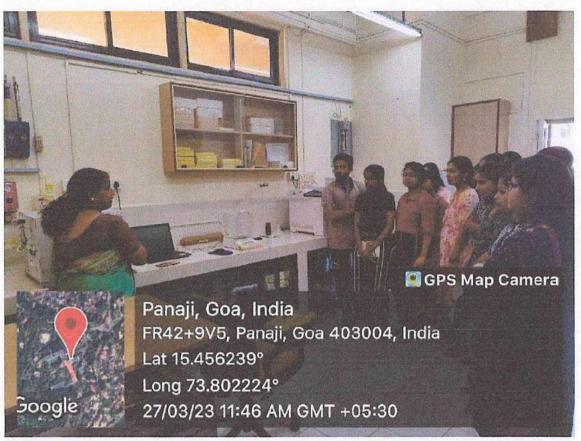

Mahatma Gandhi Colless Thiruvananthapuram Capacity building and skills enhancement initiatives on Soft skills: R & D Visit conducted by Department of Chemistry from 25/03/2023 to 29/03/2023

### FIELD VISIT OF PG SECOND YEAR STUDENTS

A study tour for the final semester MSc students was conducted during 25/03/2023 to 29/03/2023. Around 12 students and two faculty participated. As part of the tour, they have visited CSIR-NIO Goa.