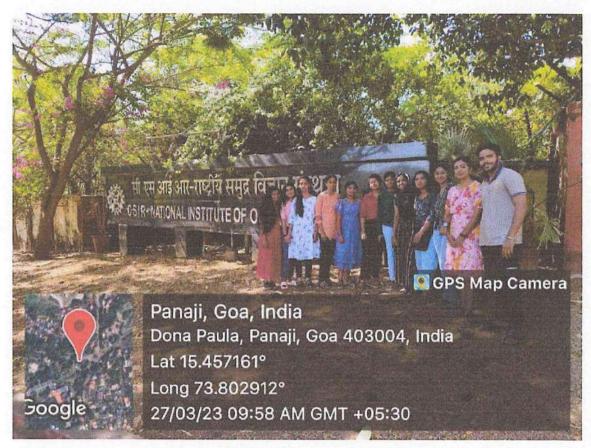

Mahatma Gandhi Colless Thiruvananthapuram Capacity building and skills enhancement initiatives on Soft skills: R & D Visit conducted by Department of Chemistry from 25/03/2023 to 29/03/2023

### FIELD VISIT OF PG SECOND YEAR STUDENTS

A study tour for the final semester MSc students was conducted during 25/03/2023 to 29/03/2023. Around 12 students and two faculty participated. As part of the tour, they have visited CSIR-NIO Goa.