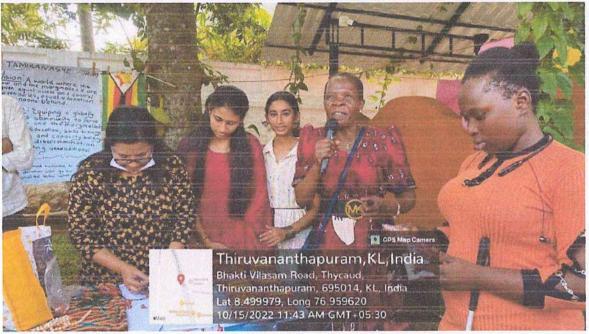

Resource Person: Mr. Sarath Ramesan V V, Research Scholar, Dept. of Botany, MG College, TVM.

Date: 18th

November 2022

Time: 11.00 AM

Venue: Seminar

Hall