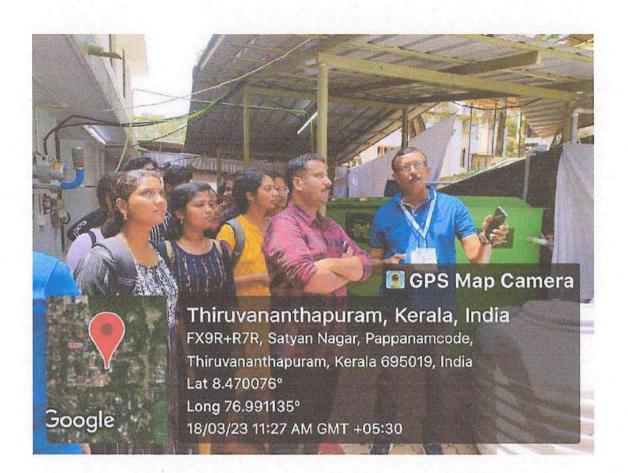

Capacity building and skills enhancement initiatives on Soft skills: Industrial Visit conducted by Department of Chemistry from 11/03/2023 to 16/03/2023

# Report of study tour conducted for S6 BSc Chemistry students (2020 admission)

A study tour for the final semester BSc degree students was conducted during 11/03/2023 to 16/03/2023. The tour was participated by fourty two students accompanied by faculty members of the department. As part of the tour, students visited Karnataka Silk Industries Corporation Limited, Mysore where they got an opportunity to visit and learn about the various steps involved in the production of natural silk fibres from cocoon. They also visited the facilities used for the production of textile materials from the silk fibres isolated from silkworms. The visit enabled the students to understand the scientific principles behind various processes used in the factory including sericulture, thread extraction, different types of dyeing, spinning of fibres, weaving and final production of consumer goods. The students visited the Sandalwood Oil Factory, Mysore and familiarized with the steam distillation process used to extract oil from crushed sandalwood. This was followed by the visit to tea factory at Ooty. During the visit, the students were informed about the various steps involved in the production of different quality tea from tea leaves and the machines used for the production of tea powder. The students got an opportunity to interact with the technical personnel of the tea production centre to know more about the scientific procedures being used in the factory. They also visited the instruments and protocols used in the quality control facility of the factory to ensure the prescribed standards for the final products from the production centre.