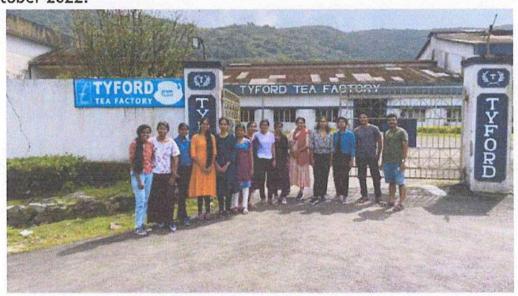

Capacity building and skills enhancement initiatives on Soft skills: Industrial Visit conducted by Department of Chemistry from 11/03/2023 to 16/03/2023

# Report of study tour conducted for S6 BSc Chemistry students (2020 admission)

A study tour for the final semester BSc degree students was conducted during 11/03/2023 to 16/03/2023. The tour was participated by fourty two students accompanied by faculty members of the department. As part of the tour, students visited Karnataka Silk Industries Corporation Limited, Mysore where they got an opportunity to visit and learn about the various steps involved in the production of natural silk fibres from cocoon. They also visited the facilities used for the production of textile materials from the silk fibres isolated from silkworms. The visit enabled the students to understand the scientific principles behind various processes used in the factory including sericulture, thread extraction, different types of dyeing, spinning of fibres, weaving and final production of consumer goods. The students visited the Sandalwood Oil Factory, Mysore and familiarized with the steam distillation process used to extract oil from crushed sandalwood. This was followed by the visit to tea factory at Ooty. During the visit, the students were informed about the various steps involved in the production of different quality tea from tea leaves and the machines used for the production of tea powder. The students got an opportunity to interact with the technical personnel of the tea production centre to know more about the scientific procedures being used in the factory. They also visited the instruments and protocols used in the quality control facility of the factory to ensure the prescribed standards for the final products from the production centre.