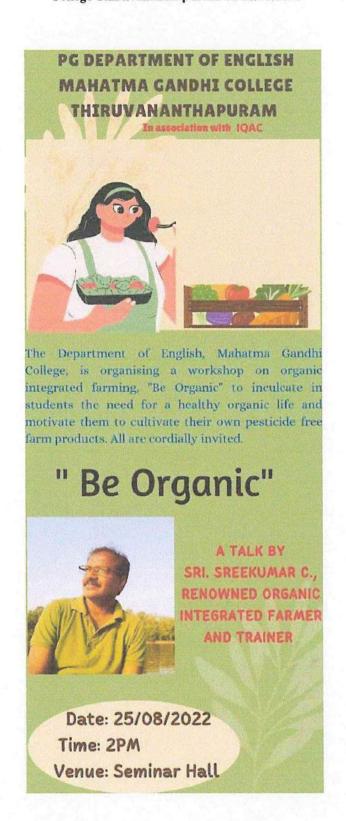

Students actively participated in the practical workshops, experimenting with various materials and techniques. The environment was highly interactive, with students sharing ideas and inspiration, and instructors providing constructive feedback.