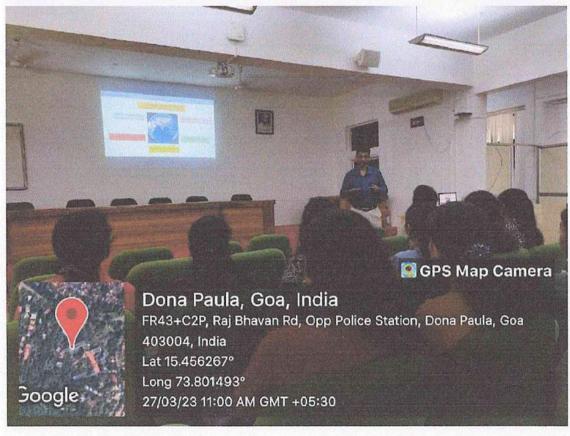

Mahatma Gandhi Colless Thiruvananthapuram Capacity building and skills enhancement initiatives on Soft skills: R & D Visit conducted by Department of Chemistry from 25/03/2023 to 29/03/2023

### FIELD VISIT OF PG SECOND YEAR STUDENTS

A study tour for the final semester MSc students was conducted during 25/03/2023 to 29/03/2023. Around 12 students and two faculty participated. As part of the tour, they have visited CSIR-NIO Goa.