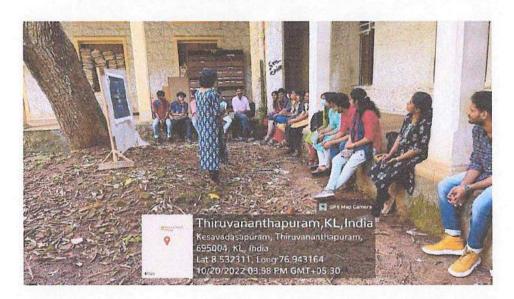

ducted by Department of Physics (Once in a week Program)

Shyaam vigyaan



Venue: Department of Physics

As the name says, once a week after 3:30 pm students gather for understanding about certain topics, in which the talk is delivered by a student itself, topic chosen by the student's own interest.

This program aims to share knowledge with the peer group. Students can also increase the level of content knowledge, some get to know new topics. After the speech of 20 minutes, a group

discussion and a QA session is arranged under the guidance of teachers. The students from

different disciplines are part of this program. Students have already presented on a wide variety of subjects like multiverse, blackholes, finance and trading, physics in daily life, string theory,

Gravitation etc.





The program also helps to create co-operation between students of different disciplines and they also come up with different interdisciplinary ideas to conduct for the students. The students often engage in debate over their perception of certain topics of speech. Under the guidance of teachers, students have improved their horizon of knowledge through this evening talk. And also, this helped students to improve their confidence, personality, and helped mitigating their fear of encountering a large number of audiences. Students along with learning about the new topic, they also learned how to convey an idea successfully and how to make the audience of different grasping capacity to understand the topic.



Capacity building and skills enhancement initiatives on Soft skills: Self Enhancem