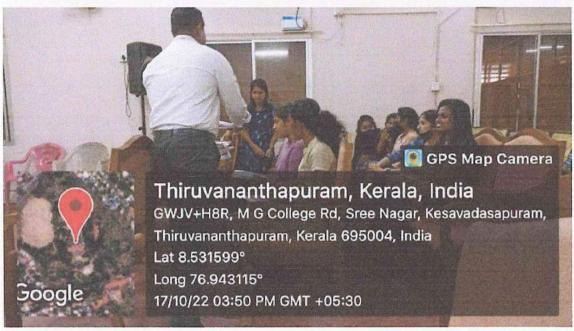

Principal College Gandhi College Gandhi College Gandhi College Gandhi College Gandhi College Gandhapuram Gandhi Gandhi

Capacity building and skills enhancement initiatives on Language and Communication skills: NUCLEAR NOZOMI conducted as part of HIROSHIMA & NAGASAKI DAY conducted by Department of Chemistry on 10th August 2022

# Report of NUCLEAR NOZOMI conducted as part of HIROSHIMA & NAGASAKI DAY

A programme titled "NUCLEAR NOZOMI" was organized in commemoration of Hiroshima & Nagasaki day. A poster exhibition was organized 10<sup>th</sup> August 2022.