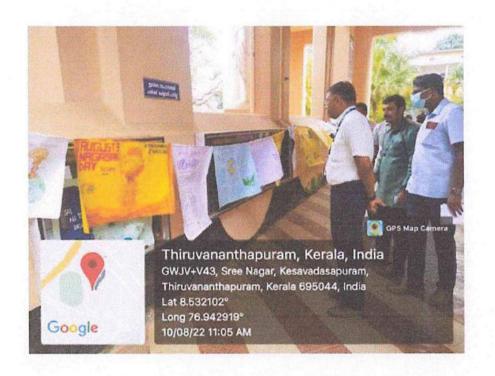

Principal College Gandhi College Gandhi College Gandhi College Gandhi College Gandhi College Gandhapuram Gandhi Gandhi

Capacity building and skills enhancement initiatives on Language and Communication skills: NUCLEAR NOZOMI conducted as part of HIROSHIMA & NAGASAKI DAY conducted by Department of Chemistry on 10th August 2022

# Report of NUCLEAR NOZOMI conducted as part of HIROSHIMA & NAGASAKI DAY

A programme titled "NUCLEAR NOZOMI" was organized in commemoration of Hiroshima & Nagasaki day. A poster exhibition was organized 10<sup>th</sup> August 2022.