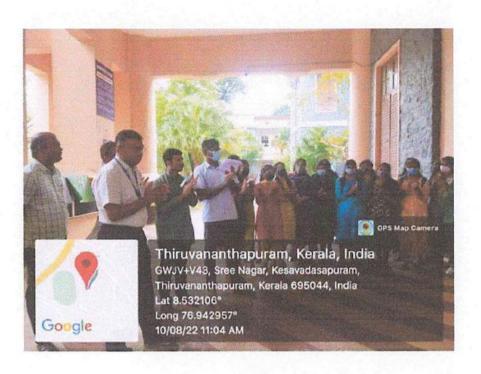

Principal College Gandhi College Gandhi College Gandhi College Gandhi College Gandhi College Gandhapuram Gandhi Gandhi

Capacity building and skills enhancement initiatives on Language and Communication skills: NUCLEAR NOZOMI conducted as part of HIROSHIMA & NAGASAKI DAY conducted by Department of Chemistry on 10th August 2022

# Report of NUCLEAR NOZOMI conducted as part of HIROSHIMA & NAGASAKI DAY

A programme titled "NUCLEAR NOZOMI" was organized in commemoration of Hiroshima & Nagasaki day. A poster exhibition was organized 10<sup>th</sup> August 2022.