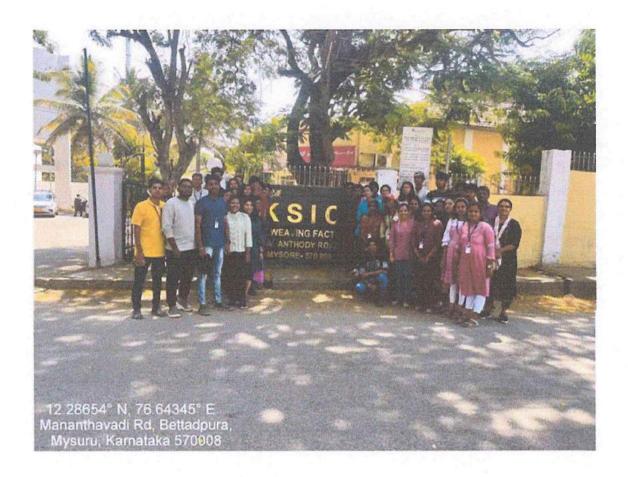

Capacity building and skills enhancement initiatives on Soft skills: Industrial Visit conducted by Department of Chemistry from 11/03/2023 to 16/03/2023

# Report of study tour conducted for S6 BSc Chemistry students (2020 admission)

A study tour for the final semester BSc degree students was conducted during 11/03/2023 to 16/03/2023. The tour was participated by fourty two students accompanied by faculty members of the department. As part of the tour, students visited Karnataka Silk Industries Corporation Limited, Mysore where they got an opportunity to visit and learn about the various steps involved in the production of natural silk fibres from cocoon. They also visited the facilities used for the production of textile materials from the silk fibres isolated from silkworms. The visit enabled the students to understand the scientific principles behind various processes used in the factory including sericulture, thread extraction, different types of dyeing, spinning of fibres, weaving and final production of consumer goods. The students visited the Sandalwood Oil Factory, Mysore and familiarized with the steam distillation process used to extract oil from crushed sandalwood. This was followed by the visit to tea factory at Ooty. During the visit, the students were informed about the various steps involved in the production of different quality tea from tea leaves and the machines used for the production of tea powder. The students got an opportunity to interact with the technical personnel of the tea production centre to know more about the scientific procedures being used in the factory. They also visited the instruments and protocols used in the quality control facility of the factory to ensure the prescribed standards for the final products from the production centre.