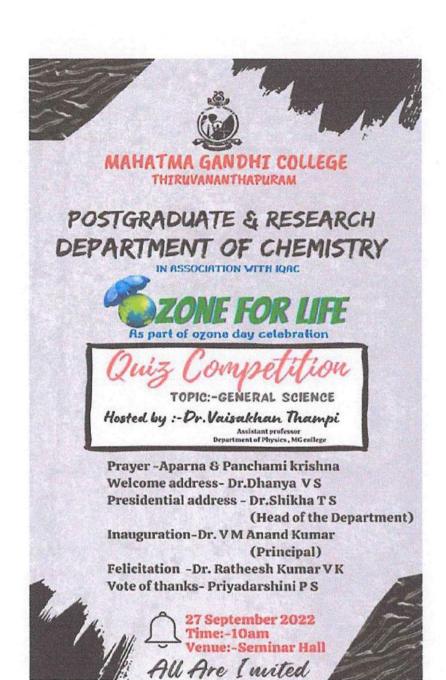

Capacity building and skills enhancement initiatives on Soft skills: Ozone Day conducted by Department of Chemistry from 25/03/2023 to 29/03/2023

### Report on OZONE DAY CELEBRATION

Ozone day was celebrated on 27<sup>th</sup> September 2022. An inter department quiz competition was conducted which was led by Dr. Vaisakhan Thampi, Assistant Professor, Department of Physics, Mahatma Gandhi College. Students of Psychology and Botany department respectively won first and second prize.