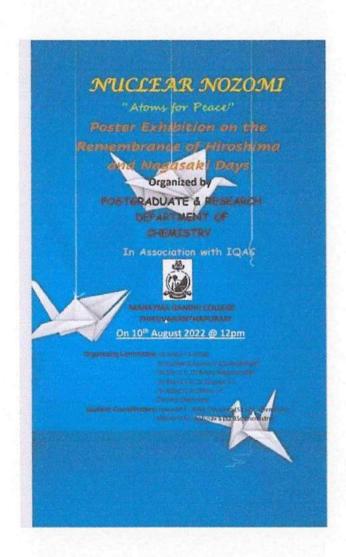

Principal College Gandhi College Gandhi College Gandhi College Gandhi College Gandhi College Gandhapuram Gandhi Gandhi

Capacity building and skills enhancement initiatives on Language and Communication skills: NUCLEAR NOZOMI conducted as part of HIROSHIMA & NAGASAKI DAY conducted by Department of Chemistry on 10th August 2022

# Report of NUCLEAR NOZOMI conducted as part of HIROSHIMA & NAGASAKI DAY

A programme titled "NUCLEAR NOZOMI" was organized in commemoration of Hiroshima & Nagasaki day. A poster exhibition was organized 10<sup>th</sup> August 2022.