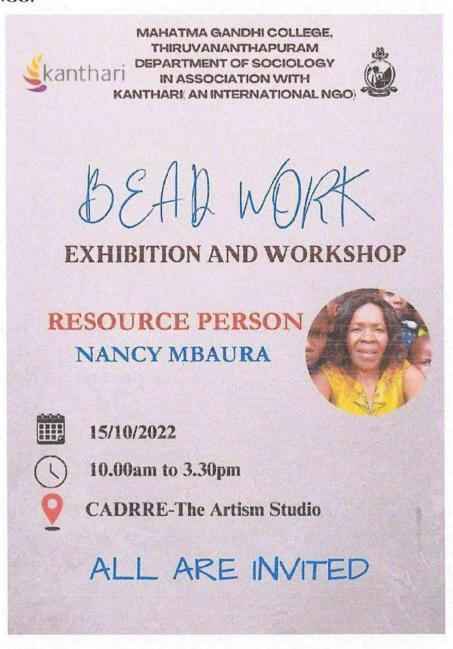

Resource Person: Mr. Sarath Ramesan V V, Research Scholar, Dept. of Botany, MG College, TVM.

Date: 18th

November 2022

Time: 11.00 AM

Venue: Seminar

Hall