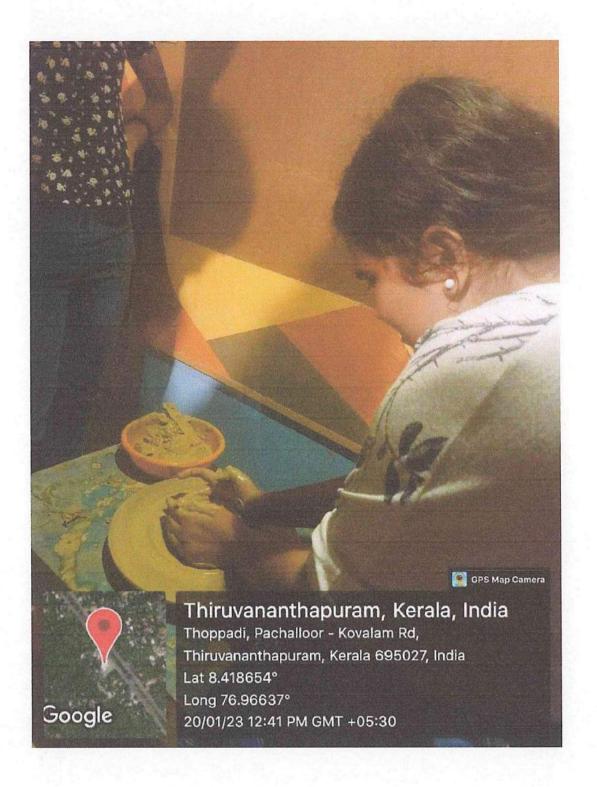

Resource Person: Mr. Sarath Ramesan V V, Research Scholar, Dept. of Botany, MG College, TVM.

Date: 18th

November 2022

Time: 11.00 AM

Venue: Seminar

Hall

#### Report on Home Decor

#### Introduction

Conducted on 18<sup>th</sup> November 2022, this initiative was aimed for 50 students with an interest in interior design and home styling. It attracted students, all eager to learn how to enhance living environments creatively and efficiently.

#### Workshop and Interactive Sessions

The program by Mr. Sarath Ramesan V V, covered various aspects of home decor, from basic layout planning to the art of accessorizing and personalizing a space. Participants were introduced to different decor styles, including minimalism, bohemian, and contemporary, and learned how to choose and combine elements to create a cohesive look.