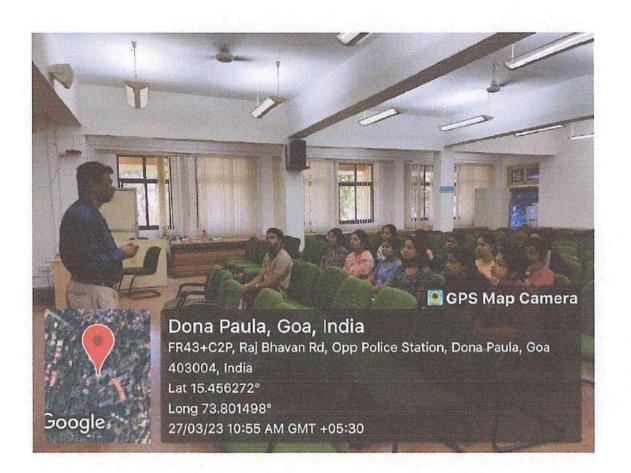

Mahatma Gandhi Colless Thiruvananthapuram Capacity building and skills enhancement initiatives on Soft skills: R & D Visit conducted by Department of Chemistry from 25/03/2023 to 29/03/2023

### FIELD VISIT OF PG SECOND YEAR STUDENTS

A study tour for the final semester MSc students was conducted during 25/03/2023 to 29/03/2023. Around 12 students and two faculty participated. As part of the tour, they have visited CSIR-NIO Goa.