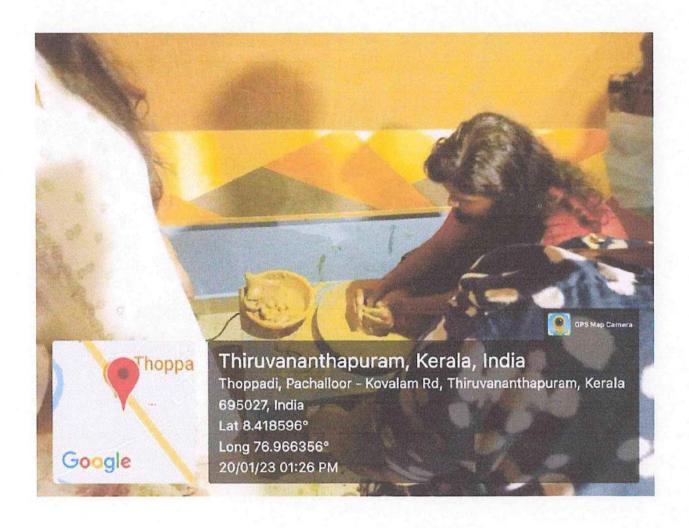

sociation with Kovalam Craft Village conducted a handicraft exhibition and training to introduce soft skills to the younger generations.



Various skills such as pot making, bead works, thread, and sand works were introduced to the

students and they also got an opportunity to make some by themselves. The program took place on 20<sup>th</sup> January 2023 at craft village, vellar. Two faculty members and 48 students from the Department of Sociology attended the session. The craft village is a space with dedicated facilities for traditional artisans to work and market their finished products. Our students got an opportunity to meet the artisans and could understand the traditional craft skills-making techniques from them. They enjoyed the training program with high enthusiasm and energy.









| Sl.No. | Name of the Student/Visitor & Institution | Course in which studying | Year of Study | Mobile<br>Number |
|--------|-------------------------------------------|--------------------------|---------------|------------------|
| 1      | Abhishek J Santhosh<br>M G College        | B A Sociology            | 2021-2024     | 8086583306       |
| 2      | Adarsa M A<br>M G College                 | B A Sociology            | 2021-2024     | 9495774775       |
| 3      | Adhya S<br>M G College                    | B A Sociology            | 2021-2024     | 7736645975       |
| 4      | Akhil A.S<br>M G College                  | B A Sociology            | 2021-2024     | 8129647600       |
| 5      | Akshay A J<br>M G College                 | B A Sociology            | 2021-202