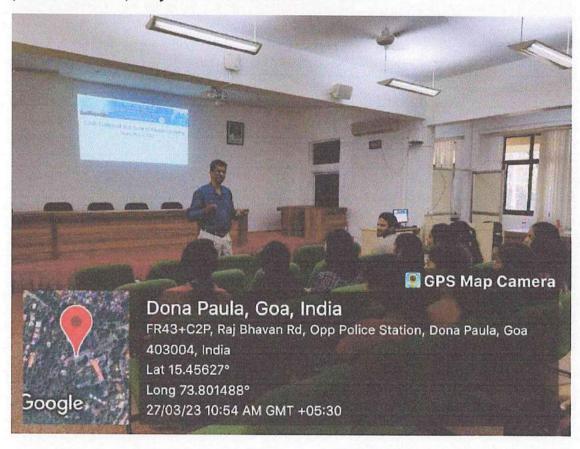

Mahatma Gandhi Colless Thiruvananthapuram Capacity building and skills enhancement initiatives on Soft skills: R & D Visit conducted by Department of Chemistry from 25/03/2023 to 29/03/2023

### FIELD VISIT OF PG SECOND YEAR STUDENTS

A study tour for the final semester MSc students was conducted during 25/03/2023 to 29/03/2023. Around 12 students and two faculty participated. As part of the tour, they have visited CSIR-NIO Goa.