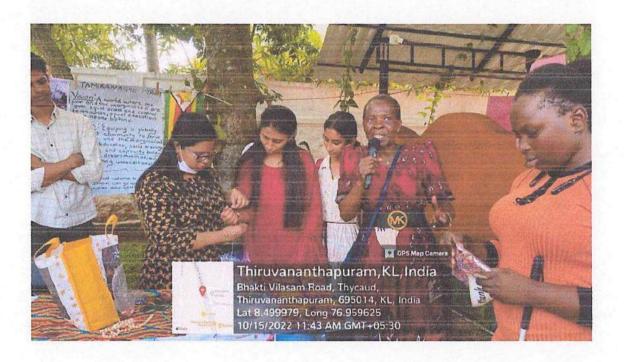

Resource Person: Mr. Sarath Ramesan V V, Research Scholar, Dept. of Botany, MG College, TVM.

Date: 18th

November 2022

Time: 11.00 AM

Venue: Seminar

Hall