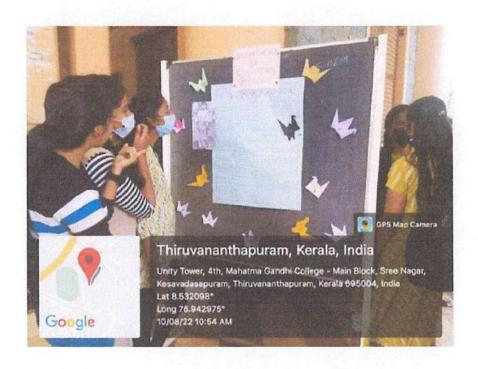

Principal College Gandhi College Gandhi College Gandhi College Gandhi College Gandhi College Gandhapuram Gandhi Gandhi

Capacity building and skills enhancement initiatives on Language and Communication skills: NUCLEAR NOZOMI conducted as part of HIROSHIMA & NAGASAKI DAY conducted by Department of Chemistry on 10th August 2022

# Report of NUCLEAR NOZOMI conducted as part of HIROSHIMA & NAGASAKI DAY

A programme titled "NUCLEAR NOZOMI" was organized in commemoration of Hiroshima & Nagasaki day. A poster exhibition was organized 10<sup>th</sup> August 2022.