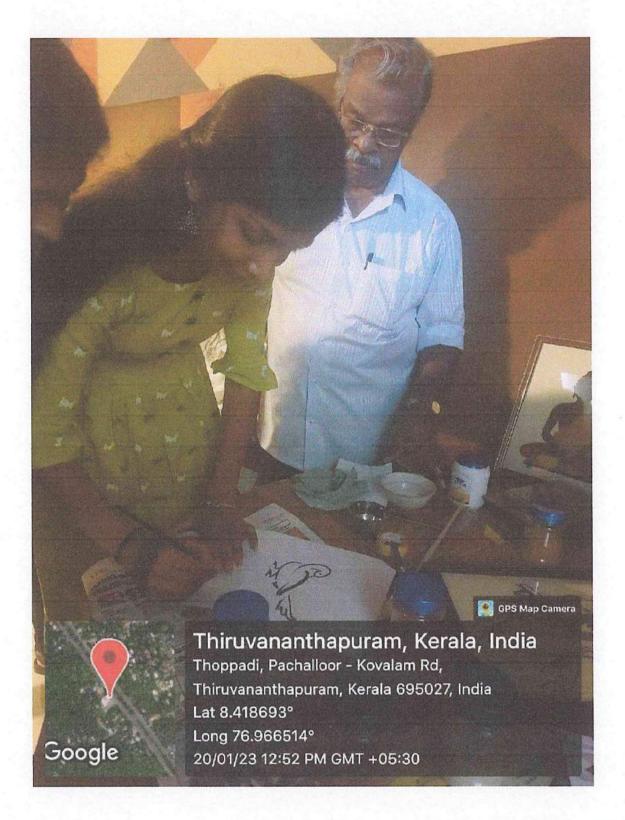

Resource Person: Mr. Sarath Ramesan V V, Research Scholar, Dept. of Botany, MG College, TVM.

Date: 18th

November 2022

Time: 11.00 AM

Venue: Seminar

Hall

#### Report on Home Decor

#### Introduction

Conducted on 18<sup>th</sup> November 2022, this initiative was aimed for 50 students with an interest in interior design and home styling. It attracted students, all eager to learn how to enhance living environments creatively and efficiently.

#### Workshop and Interactive Sessions

The program by Mr. Sarath Ramesan V V, covered various aspects of home decor, from basic layout planning to the art of accessorizing and personalizing a space. Participants were introduced to different decor styles, including minimalism, bohemian, and contemporary, and learned how to choose and combine elements to create a cohesive look.