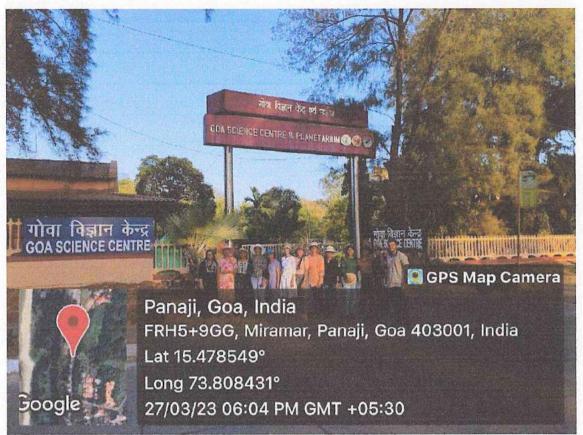

Mahatma Gandhi Colless Thiruvananthapuram Capacity building and skills enhancement initiatives on Soft skills: R & D Visit conducted by Department of Chemistry from 25/03/2023 to 29/03/2023

### FIELD VISIT OF PG SECOND YEAR STUDENTS

A study tour for the final semester MSc students was conducted during 25/03/2023 to 29/03/2023. Around 12 students and two faculty participated. As part of the tour, they have visited CSIR-NIO Goa.