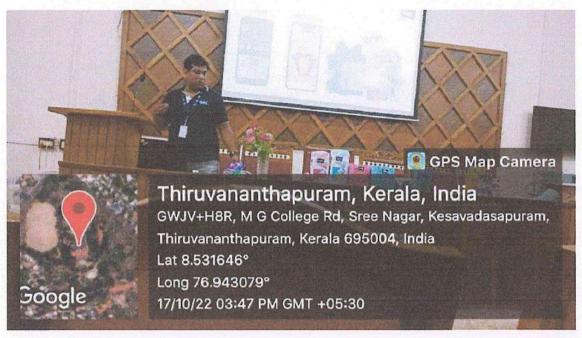

Principal College Gandhi College Gandhi College Gandhi College Gandhi College Gandhi College Gandhapuram Gandhi Gandhi

Capacity building and skills enhancement initiatives on Language and Communication skills: NUCLEAR NOZOMI conducted as part of HIROSHIMA & NAGASAKI DAY conducted by Department of Chemistry on 10th August 2022

# Report of NUCLEAR NOZOMI conducted as part of HIROSHIMA & NAGASAKI DAY

A programme titled "NUCLEAR NOZOMI" was organized in commemoration of Hiroshima & Nagasaki day. A poster exhibition was organized 10<sup>th</sup> August 2022.