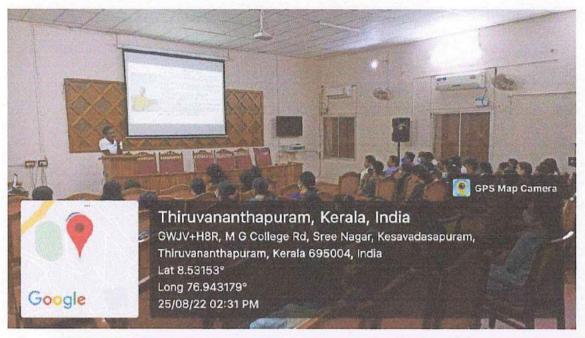

Students actively participated in the practical workshops, experimenting with various materials and techniques. The environment was highly interactive, with students sharing ideas and inspiration, and instructors providing constructive feedback.