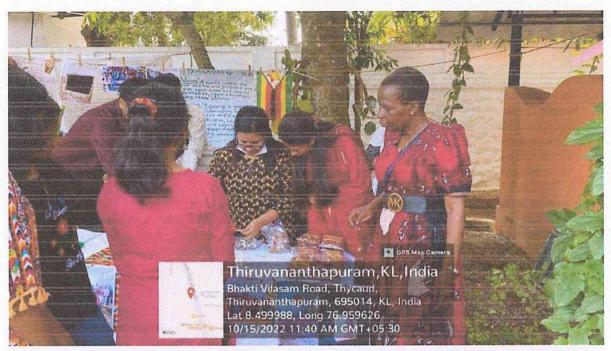

Resource Person: Mr. Sarath Ramesan V V, Research Scholar, Dept. of Botany, MG College, TVM.

Date: 18th

November 2022

Time: 11.00 AM

Venue: Seminar

Hall