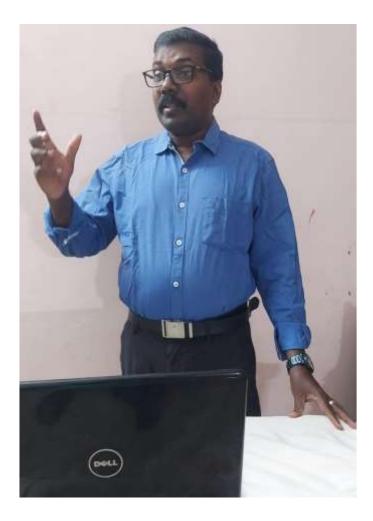

#### Introduction

PG & Research Department of Botany, Mahatma Gandhi College, organised a career counselling programme on 'Scope of Botany in the Field of Forensic Biology and DNA Fingerprinting' on 30<sup>th</sup> August 2018, for 46 UG and PG students at Botany Lab The career development programme by **Dr. Sunu Kumar. S S , Scientific Officer, State Forensic Laboratory, Kerala**, focused on the innovative and expanding field of botany within the realms of forensic biology and DNA fingerprinting.