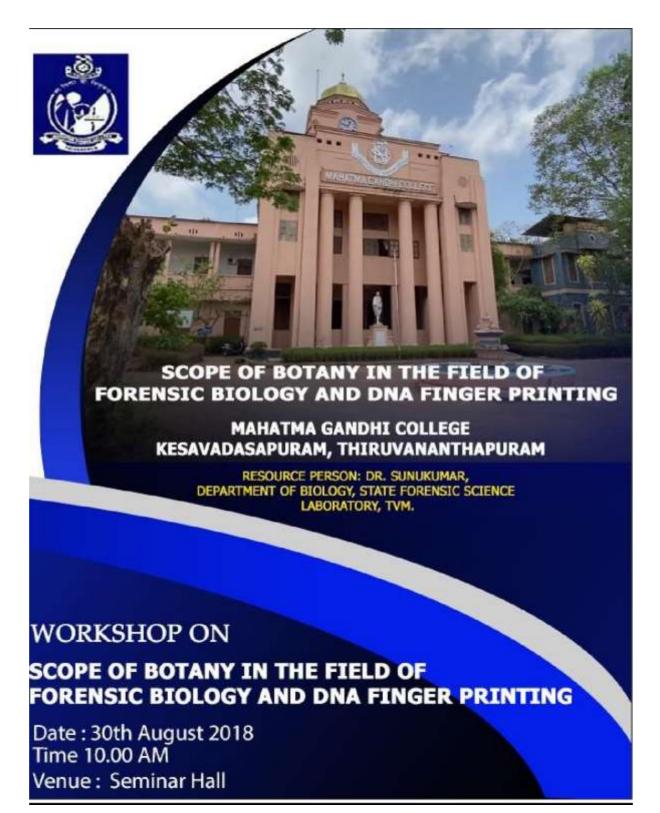

Principal Mahatma Gandhi Com

Thiruyananthapuran

<u>Career Counselling Programme on Scope of Botany in the field of</u> <u>Forensic Biology and DNA fingerprinting conducted by PG &</u> <u>Research Department of Botany on 30<sup>th</sup> August 2018</u>

## Report on Career Counselling Programme on Scope of Botany in the field of Forensic Biology and DNA fingerprinting

## by Dr. Sunukumar S.S.

#### Introduction

PG & Research Department of Botany, Mahatma Gandhi College, organised a career counselling programme on 'Scope of Botany in the Field of Forensic Biology and DNA Fingerprinting' on 30<sup>th</sup> August 2018, for 46 UG and PG students at Botany Lab The career development programme by **Dr. Sunu Kumar. S S , Scientific Officer, State Forensic Laboratory, Kerala**, focused on the innovative and expanding field of botany within the realms of forensic biology and DNA fingerprinting.