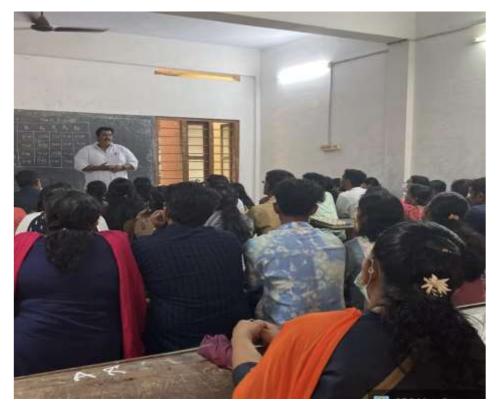

## DEPARTMENT OF ECONOMICS MAHATMA GANDHI COLLEGE, THIRUVANANTHAPURAM CAREER GUIDANCE REPORT FOR THE YEAR 2019-2020

The Department of Economics organized a session on 'personality development and career counselling' for first-year and second-year degree students on July 28, 2019. The session was led by Dr. Jayaraj, Assistant Professor, Department of Psychology. 110 students from first-year and second-year degree classes attended the session.

Dr. Jayaraj began the session by discussing the importance of self-awareness and selfconfidence. He explained how self-awareness can help students identify their strengths and weaknesses, and how self-confidence can help them to overcome challenges and achieve their goals. He then discussed the importance of communication skills in personal and professional life. He then discussed the importance of communication skills in personal and professional life. He explained how effective communication can help students to build relationships, resolve conflict, and present themselves effectively. Dr. Jayaraj then turned to the topic of career counselling. He discussed the stages of career development and how students can choose a career that is right for them. He discussed the stages of career development and how students can choose a career that is right for them. He also provided students with information about different career resources and how to develop a career plan.