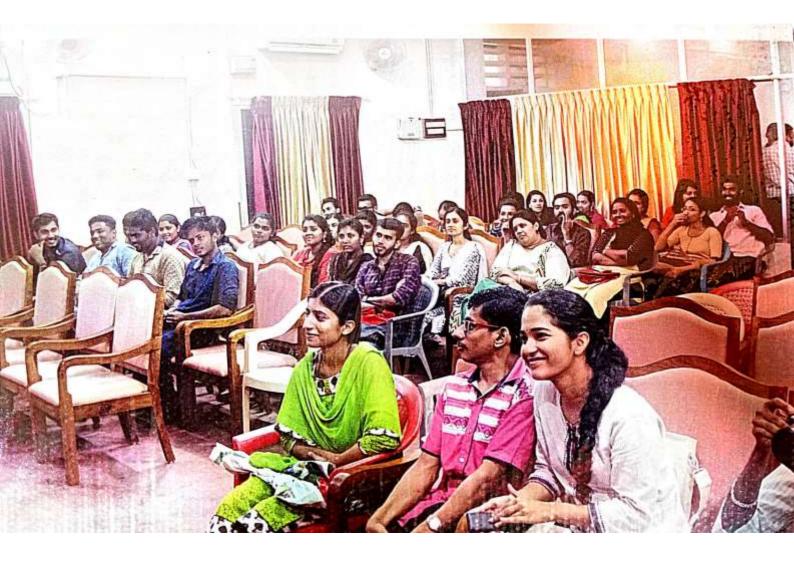

## DEPARTMENT OF ECONOMICS MAHATMA GANDHI COLLEGE, THIRUVANANTHAPURAM CAREER GUIDANCE REPORT FOR THE YEAR 2019-2020

The Department of Economics organized a session on 'personality development and career counselling' for first-year and second-year degree students on July 28, 2019. The session was led by Dr. Jayaraj, Assistant Professor, Department of Psychology. 110 students from first-year and second-year degree classes attended the session.