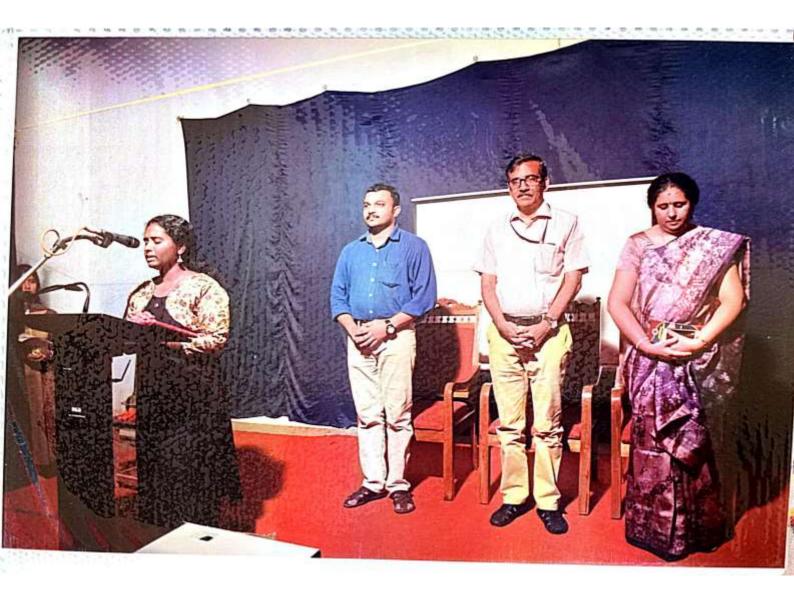

## <u>CAREER GUIDANCE Program on "Personality development and career</u> counseling" on 16-10-2018 conducted by Dept of Economics

DEPARTMENT OF PSSCHOLOGS, MAHATMA GANDHI COLLEGE) DATE & TIME : 29/03/2019, 10 AM VENUE : ROOM NO. 201 The Economics department of Mahatma Gandhi College, Thiruvananthapuram is organizing an orientation seminar on the topic - "PERSONALITY DEVELOPMENT & CAREER COUNSELLING" on 29th July 2019 (Monday), at 10:00 am, at Room No. 201. Dr. Jayaraj, Assistant professor, Department of Psychology, Mahatma Gandhi College will conduct the session.

## PROGRAM SCHEDULE

- . Prayer : Students
- Welcome address: Smt. Priya L & (HDD, Department of Economics)
- Keynole address : Principal, Mahalma Ganòhi College
- . Session : Dr. Jayaraj
- . Dole of thanks : Sludent