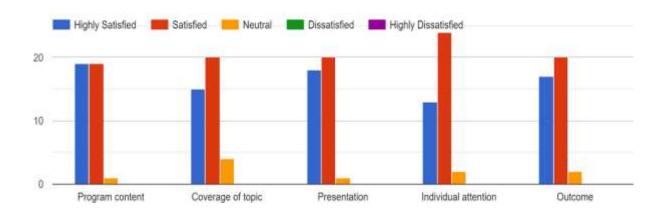

to get to know and understand stock market in detail, and thus helped them to make more informed about career decisions. Further the session was helpful to know the possibilities and the extra benefits it possesses as compared to other investment methods. Google Forms were also used to gather comments and suggestions on the course.

Coordinator

Dr.V.S SAMTHOSH, MOSA MONH, Ph.D

Principal

PG Department of Common of Managing Partment of Common of Managing Partment of Common of Managing Partment of Common of Common

## **Photo Gallery**





Feedback analysis on Seminar on *Opportunities in Stock Market* organised by PG & Research Department of Commerce Mahatma Gandhi College in association with Equity Indians Stock Market Academy Trivandrum

Kindly mark your opinion on following factors



#### From the feedback we can conclude that:

- I. The majority of participants expressed satisfaction with the program's content.
- II. The majority of participants acknowledged their delight with the session's subjects with great enthusiasm.
- III. Most of the students were pleased with the expert's presentation and the individualized attention he gave each student during the session.
- IV. Most students felt that the outcome was satisfactory because it was what they had expected.

# Seminar on Opportunities in Stock Market organised by PG & Research Department of Commerce Mahatma Gandhi College, Trivandrum in association with Equity Indians Stock Market Academy Trivandrum 12th November 2019

#### **Attendance Sheet**

| SI No | Name                  | UG/PG | Signature