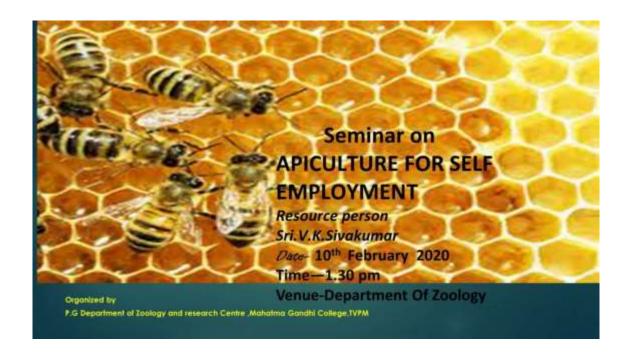

ered by Dr.Prameela.M Assistant Professor, Dept. of Zoology. The presidential address was given by Dr.Balamurali.R.S (HOD,Dept.of Zoology, Mahatma Gandhi College).

Dr.Anilkumar ,Principal of the College inaugurated the session. Vote of Thanks was delivered by Dr.Suresh Chandra Kurup.R, Assistant Professor,Dept of Zoology.

#### **Activity:**

During his talk ,Sri.V.K. Sivakumar explained the following aspects of apiculture

- > Various species of honey bees and their morphological and structural features.
- > Species which are suitable for Kerala
- > Various beekeeping equipments and their working.
- > Economic aspects of beekeeping.
- > Diseases and preventive measures
- > Management of bee colonies.

He interacted with students and cleared their doubts. The programme ended at 3.30 pm.





Sri. V.K. Sivakumar interacting with students

Name of the event: APICULTURE FOR SELF EMPLOYMENT

| VI. No | 1.17/39            | The state of the s | MENORES     |
|--------|--------------------|------------------------------------------------------------------------------------------------------------------------------------------------------------------------------------------------------------------------------------------------------------------------------------------------------------------------------------------------------------------------------------------------------------------------------------------------------------------------------------------------------------------------------------------------------------------------------------------------------------------------