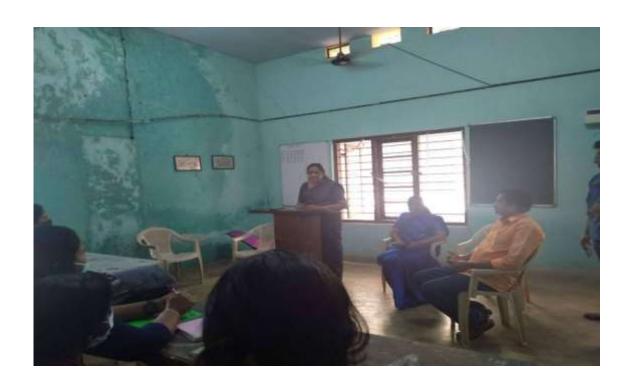

## Awareness Program on Higher Education and Job Opportunities conducted by Dept of Botany on 14th October 2019

# AWARENESS PROGRAMME ON HIGHER EDUCATION AND JOB OPPORTUNITIES

DEPARTMENT OF BOTANY

Mahatma Gandhi College

Kesavadasapuram, Thiruvananthapuram

Date: 14th October 2019

Time: 10.00 AM Venue: Seminar Hall

Resource Person: Dr. Cindhya Christopher, HOD and Assistant Professor, Department of Botany,

#### Introduction

The "Awareness Program on Higher Education and Job Opportunities" conducted by Dr. Cindhya Christopher, Assistant Professor and HOD, All Saints' College, Thiruvananthapuram, was a significant initiative aimed at enlightening UG and PG students about the vast array of educational and career prospects available to them. Held on 14<sup>th</sup> October 2019 at seminar hall, this program was attended by 51 students. The programme was designed to bridge the gap between academic learning and real-world career opportunities, providing valuable insights into the ever-evolving job market and higher education landscape.