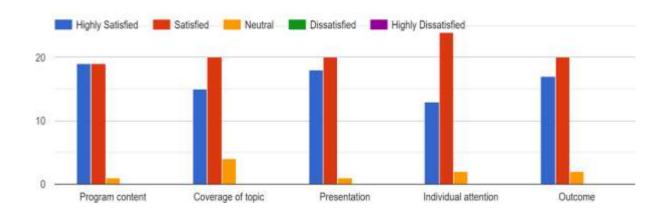

#### Outcomes

The program's outcomes were multi-faceted. Students reported a heightened understanding of various higher education pathways and how they could strategically align these with their career goals. They gained clarity on emerging job markets and the competencies required to thrive in them. The program also succeeded in demystifying the process of career planning, with many students feeling more confident about their future professional journeys. Networking opportunities provided by the program further enabled students to connect with peers and professionals, laying a foundation for future collaborations and mentorships.