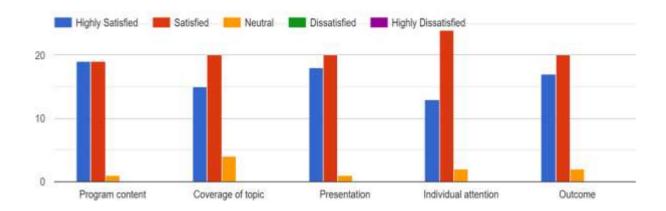

#### Outcomes

The program's outcomes were multi-faceted. Students reported a heightened understanding of various higher education pathways and how they could strategically align these with their career goals. They gained clarity on emerging job markets and the competencies required to thrive in them. The program also succeeded in demystifying the process of career planning, with many students feeling more confident about their future professional journeys. Networking opportunities provided by the program further enabled students to connect with peers and professionals, laying a foundation for future collaborations and mentorships.