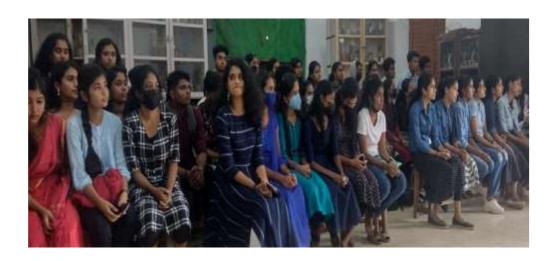

## Awareness Program on Higher Education and Job Opportunities conducted by Dept of Botany on 14th October 2019

#### Introduction

The "Awareness Program on Higher Education and Job Opportunities" conducted by Dr. Cindhya Christopher, Assistant Professor and HOD, All Saints' College, Thiruvananthapuram, was a significant initiative aimed at enlightening UG and PG students about the vast array of educational and career prospects available to them. Held on 14<sup>th</sup> October 2019 at seminar hall, this program was attended by 51 students. The programme was designed to bridge the gap between academic learning and real-world career opportunities, providing valuable insights into the ever-evolving job market and higher education landscape.