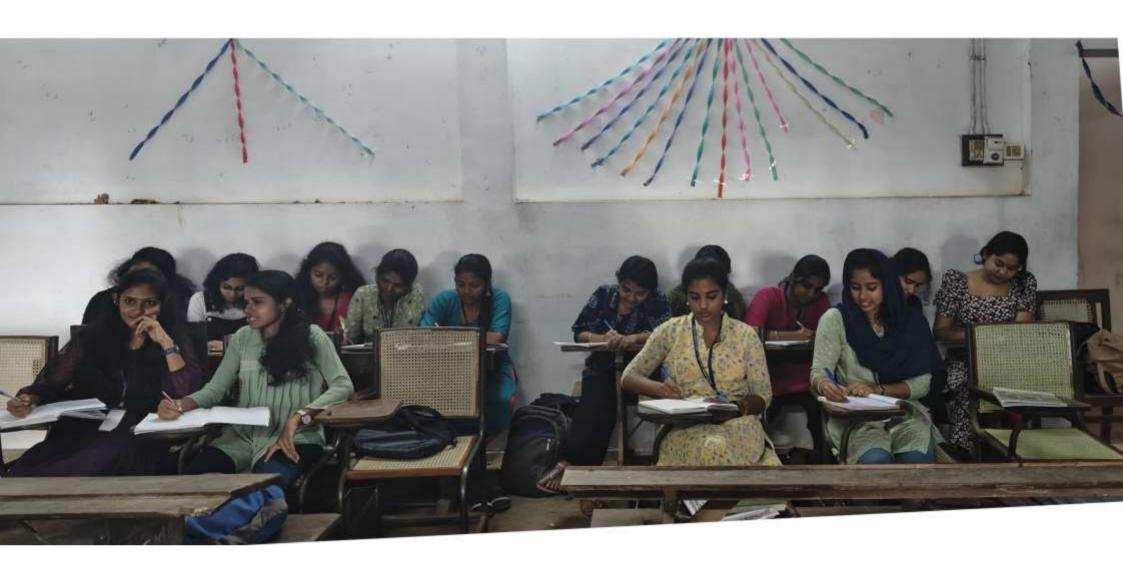

# PG Entrance coaching conducted by Dept of Psychology for the academic year 2020-21

Every year the faculty member of the department Dr. Aneesh V Appu gives PG entrance coaching to final year students. Number of students participated - 13