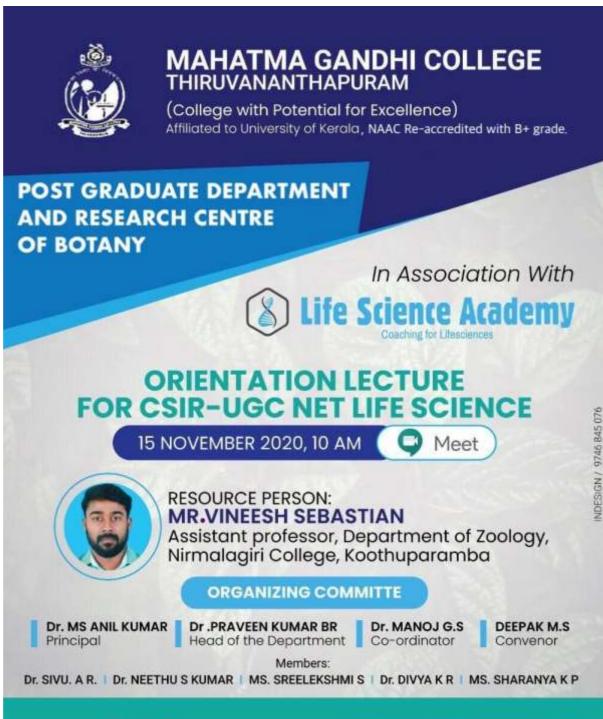

## Orientation Lecture for CSIR-UGC NET Life Science Examination and Higher Studies Conducted by Dept of Botany on 15-11-2020

FOR MORE: 9072762286, 9447387292

info@lifescienceacademy.co.in Register now : https://forms.gle/GymXJD8g35dzwfj76

#### Report On Orientation Lecture for CSIR-UGC NET Life Science Examination and Higher Studies

#### Introduction

PG & Research department of Botany, recently hosted a significant Career Development Program focused on providing orientation for the CSIR-UGC examination and insights into higher studies. The program, conducted by Mr. Vineesh Sebastian, Assistant Professor at Nirmala College, Koothuparamba, was designed for 100 botany students. Held on 15-11-2020, this initiative aimed to offer students comprehensive guidance on preparing for the CSIR-UGC exam and to explore the avenues of advanced education in the field of botany.

#### Objectives of the Program

The primary objectives of this orientation program were threefold. Firstly, to demystify the CSIR-UGC exam by providing in-depth insights into its format, syllabus, and effective preparation strategies. Secondly, to guide students on the various pathways for higher studies in botany, including specializations and research opportunities. Lastly, to equip students with the knowledge and resources needed for informed decision-making about their academic and professional futures, emphasizing the integration of their botany education with real-world applications.

#### **Program Outline**

The program commenced with an introductory session by Mr. Vineesh Sebastian, who elaborated on the importance and intricacies of the CSIR-UGC examination. This session was followed by a detailed discussion on study techniques, time management, and tips for tackling the exam effectively. The latter part of the program was dedicated to higher studies in botany, where Mr. Vineesh and invited experts from Life Science Academy discussed various specializations, research opportunities, and career prospects. Interactive Q&A sessions were interspersed throughout the program, allowing students to engage directly with the speakers.