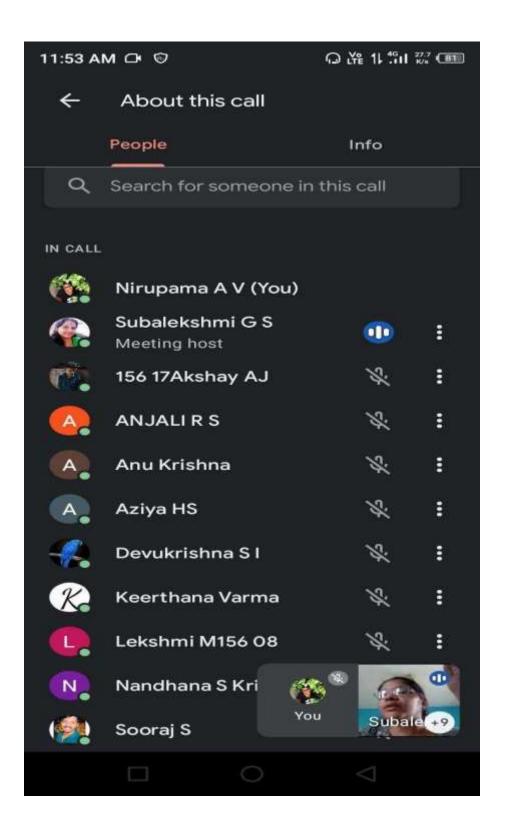

# SEMINAR ON GUIDANCE FOR COMPETITIVE EXAMINATIONS AND COUNSELLING conducted by Dept of Sociology" on 10<sup>th</sup> August 2020

The Department of Sociology conducted a seminar on guidance for competitive examinations and counseling titled "Career Opportunities in Sociology" on 10<sup>th</sup> August 2020 at 10.30 am through the Google Meet platform. The session was handled by Dr.Subalekshmi G S faculty of the Department

#### Report of the Programme.

The meeting began with prayer and acharyaanusmaranam by Parvathy. Dr.Sarita R., Head, Department of Sociology proposed the presidential address. Sri. N K Sunilkumar facilitated the program. The topic of the session was about the various career opportunities in Sociology. The program helped students understand their strengths and interests in the field. It also provided them with a clear picture of the career paths available to them. It paved the way for new insights into higher qualifications required to succeed in their future aspirations. This session helped students to make the right choice of subject in higher studies. The teacher also explained the numerous possibilities open for sociologists in many areas such as jobs in research institutes, the criminal justice system, public health and welfare organizations, private businesses, law firms, international agencies, medical centers, etc. The session was very interactive and students kept their enthusiasm till the end of the program. The session ended with a vote of thanks proposed by Bharathi Prasanan.