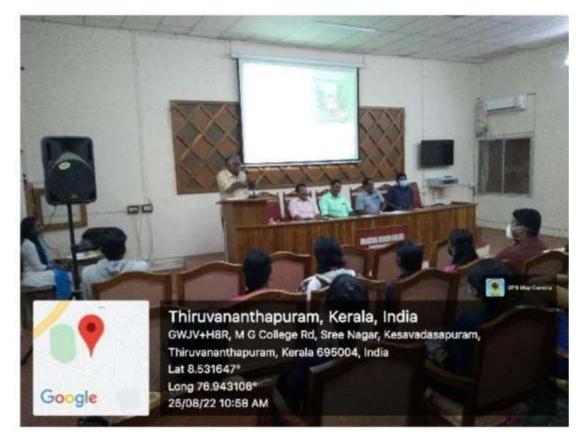

## CAREER GUIDANCE REPORT FOR THE YEAR 2021-2022

The Department of Economics organized an orientation program on" **Career Opportunities for Economics Graduates in India"** for first-year and final-year degree students on August 25, 2022. The program was designed to provide students with information about the civil service examination, the different stages of the exam, and the eligibility criteria. Dr P Krishna Kumar, Former Professor at, the Department of Economics, Mahatma Gandhi College, Thiruvananthapuram, led the program. Dr Krishnakumar discussed the eligibility criteria for various career opportunities like Civil Services, Indian Economic Service, Planning Board, Economists in various banks and statistical investigators. He explained the age limit, educational qualifications, and other requirements that students must meet to be eligible to take the exam. He also discussed the various reservations and relaxations that are available to different categories of students. The students who attended the program found it to be very informative and helpful.