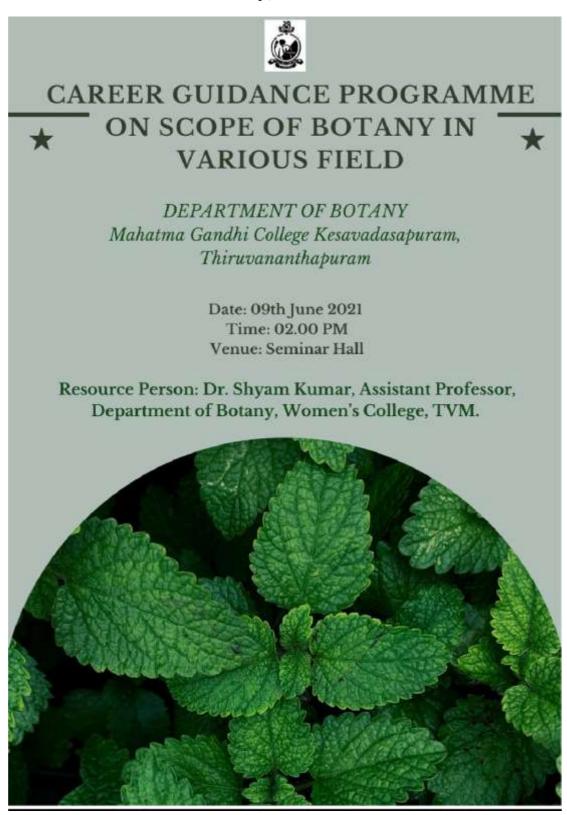

## Scope of Botany in Various Fields conducted by Department of Botany, on June 09/2021

## **Report On' Scope of Botany In Various Fields'**

#### Introduction

A career guidance programme on the "Scope of Botany in Various Fields" was conducted by the PG & Research Department of Botany. Dr. Shyam Kumar, an Assistant Professor at the Government College for Women in Thiruvananthapuram, gave a comprehensive and detailed presentation on several career opportunities in the field of botany. The event occurred at 2 PM on Wednesday, June 9<sup>th</sup> 2021, with a collective presence of 46 students pursuing undergraduate and postgraduate degrees.