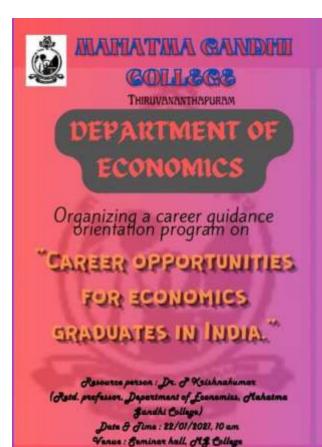

## Career Opportunities for Economics Graduates in India conducted by Dept of Economics on 22/02/2021

The Semamics department of Mahalma Bandhi Ballege, Thirowananthapuram is organizing an orientalism program on the topic - "Tarcer opportunities for economics graduates intedia" on 22nd dantary 2021 (Prickay), at COD an, at Seminar hall. Dr. P Krishnakumar, Belt, professor, Department of Sememics, Mahalma Bandhi College will conduct the program.

## PROGRAM SCHEDULE

- PRAYER : STUDENTS
- WELCOME ADDRESS SMT. PRIVAL G (NOP, DEPARTMENT OF ECONOMICS)
- KEYNOTE ADDRESS PRINCIPAL MANATMA GANDHI COLLEGE
- INTRODUCTION = DR. ANILKUMAR B. ASSOCIATE PROFESSOR, MG COLLEGE
- SESSION : DR. P KRISHMAKUMAR
- . YOTE OF THANKS STUDENT