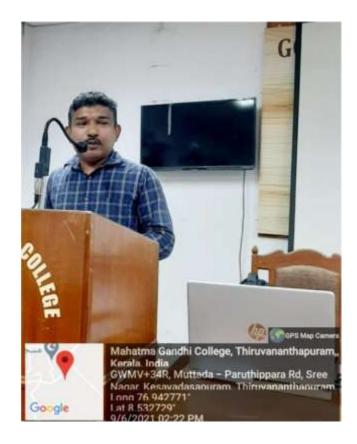

#### Introduction

A career guidance programme on the "Scope of Botany in Various Fields" was conducted by the PG & Research Department of Botany. Dr. Shyam Kumar, an Assistant Professor at the Government College for Women in Thiruvananthapuram, gave a comprehensive and detailed presentation on several career opportunities in the field of botany. The event occurred at 2 PM on Wednesday, June 9<sup>th</sup> 2021, with a collective presence of 46 students pursuing undergraduate and postgraduate degrees.