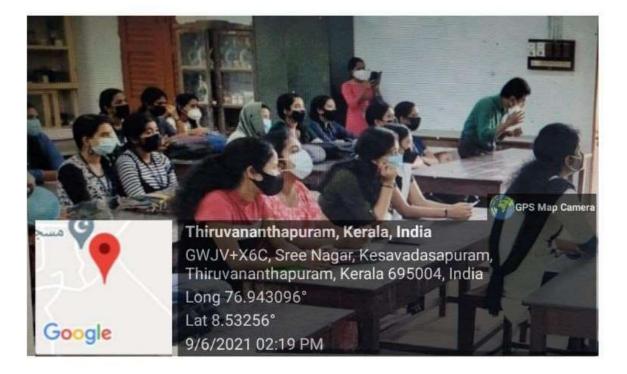

#### Introduction

A career guidance programme on the "Scope of Botany in Various Fields" was conducted by the PG & Research Department of Botany. Dr. Shyam Kumar, an Assistant Professor at the Government College for Women in Thiruvananthapuram, gave a comprehensive and detailed presentation on several career opportunities in the field of botany. The event occurred at 2 PM on Wednesday, June 9<sup>th</sup> 2021, with a collective presence of 46 students pursuing undergraduate and postgraduate degrees.