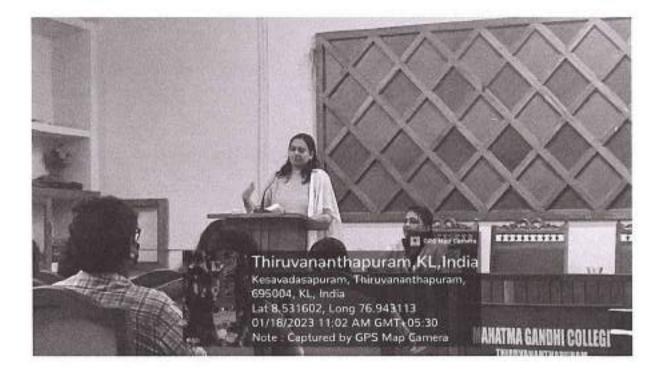

# Academic Year: 2022-2023

With an objective to enhance the academic experience of students through specialized sessions, the Department of Botany organized a course for the academic year 2022-2023. This program was developed not only to educate but also to instil a scientific temperament among students and nurture a sense of social responsibility. Furthermore, this course is a testament to our commitment to ensuring that our students receive a comprehensive education. Structured as a 30-hour course, the content was curated for Post Graduate and Undergraduate students. The course was adeptly leaded by Dr. Praveenkumar BS, Assistant Professor, Department of Botany, NSS College, Cherthala, Alappuzha, an expert in the field of Botany. With a plethora of experience under his belt, Dr. Praveenkumar's guidance was invaluable to the program's success. He was ably supported by a cadre of faculty members, each contributing their distinct expertise to the course modules.

Students greatly benefited from Dr. Praveenkumar's expertise, which was evident from the proactive participation in discussions and the quality of assignments submitted. His approachable demeanor encouraged students to clarify doubts, making the learning process more effective. Post-course feedback highlighted Dr. Praveenkumar's command over the subject and his ability to elucidate complex topics with ease. Students expressed gratitude for the insights they gained, with many considering pursuing advanced studies in the subject. After the course concluded, an examination took place, and 43 students out of the 50 who participated passed the exam. The department extends its heartfelt gratitude to Dr. Praveenkumar BS for his stellar contribution to this course and looks forward to future collaborations.