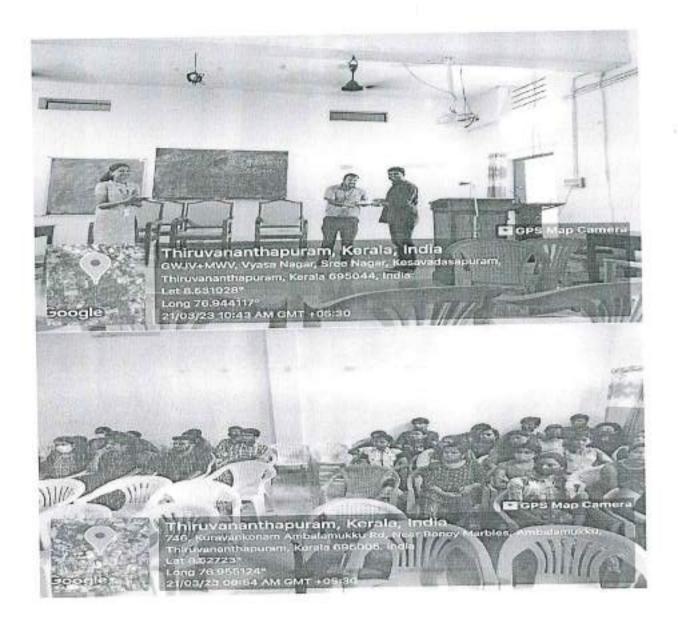

# Academic Year: 2022-2023

With an objective to enhance the academic experience of students through specialized sessions, the Department of Botany organized a course for the academic year 2022-2023. This program was developed not only to educate but also to instil a scientific temperament among students and nurture a sense of social responsibility. Furthermore, this course is a testament to our commitment to ensuring that our students receive a comprehensive education. Structured as a 30-hour course, the content was curated for Post Graduate and Undergraduate students. The course was adeptly leaded by Dr. Praveenkumar BS, Assistant Professor, Department of Botany, NSS College, Cherthala, Alappuzha, an expert in the field of Botany. With a plethora of experience under his belt, Dr. Praveenkumar's guidance was invaluable to the program's success. He was ably supported by a cadre of faculty members, each contributing their distinct expertise to the course modules.

Students greatly benefited from Dr. Praveenkumar's expertise, which was evident from the proactive participation in discussions and the quality of assignments submitted. His approachable demeanor encouraged students to clarify doubts, making the learning process more effective. Post-course feedback highlighted Dr. Praveenkumar's command over the subject and his ability to elucidate complex topics with ease. Students expressed gratitude for the insights they gained, with many considering pursuing advanced studies in the subject. After the course concluded, an examination took place, and 43 students out of the 50 who participated passed the exam. The department extends its heartfelt gratitude to Dr. Praveenkumar BS for his stellar contribution to this course and looks forward to future collaborations.