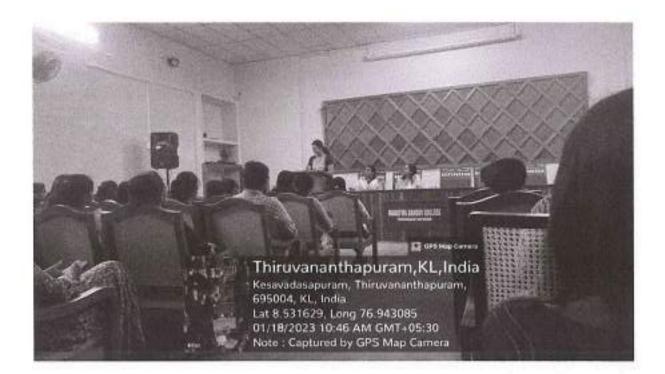

# Academic Year: 2022-2023

With an objective to enhance the academic experience of students through specialized sessions, the Department of Botany organized a course for the academic year 2022-2023. This program was developed not only to educate but also to instil a scientific temperament among students and nurture a sense of social responsibility. Furthermore, this course is a testament to our commitment to ensuring that our students receive a comprehensive education. Structured as a 30-hour course, the content was curated for Post Graduate and Undergraduate students. The course was adeptly leaded by Dr. Praveenkumar BS, Assistant Professor, Department of Botany, NSS College, Cherthala, Alappuzha, an expert in the field of Botany. With a plethora of experience under his belt, Dr. Praveenkumar's guidance was invaluable to the program's success. He was ably supported by a cadre of faculty members, each contributing their distinct expertise to the course modules.

Students greatly benefited from Dr. Praveenkumar's expertise, which was evident from the proactive participation in discussions and the quality of assignments submitted. His approachable demeanor encouraged students to clarify doubts, making the learning process more effective. Post-course feedback highlighted Dr. Praveenkumar's command over the subject and his ability to elucidate complex topics with ease. Students expressed gratitude for the insights they gained, with many considering pursuing advanced studies in the subject. After the course concluded, an examination took place, and 43 students out of the 50 who participated passed the exam. The department extends its heartfelt gratitude to Dr. Praveenkumar BS for his stellar contribution to this course and looks forward to future collaborations.