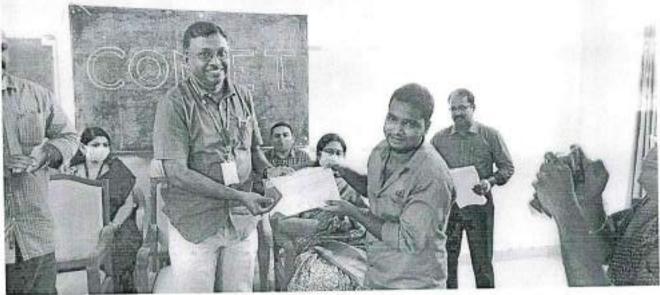

Upon culmination of the course, students were presented with certificates, recognizing their dedication and successful completion of the course modules. To encapsulate, the introduction of this mushroom cultivation techniques add-on course stands as a testament to the Department of Botany's ethos. It reflects our consistent endeavor to meld theoretical paradigms with tangible application, striving to offer a comprehensive and enriching learning experience to our students.