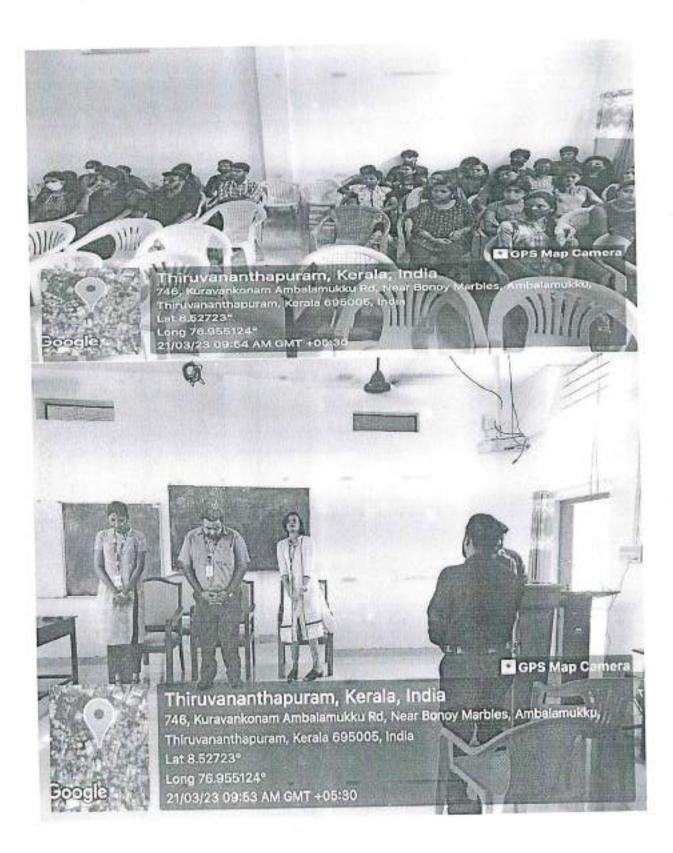

# Academic Year: 2022-2023

With an objective to enhance the academic experience of students through specialized sessions, the Department of Botany organized a course for the academic year 2022-2023. This program was developed not only to educate but also to instil a scientific temperament among students and nurture a sense of social responsibility. Furthermore, this course is a testament to our commitment to ensuring that our students receive a comprehensive education. Structured as a 30-hour course, the content was curated for Post Graduate and Undergraduate students. The course was adeptly leaded by Dr. Praveenkumar BS, Assistant Professor, Department of Botany, NSS College, Cherthala, Alappuzha, an expert in the field of Botany. With a plethora of experience under his belt, Dr. Praveenkumar's guidance was invaluable to the program's success. He was ably supported by a cadre of faculty members, each contributing their distinct expertise to the course modules.

Students greatly benefited from Dr. Praveenkumar's expertise, which was evident from the proactive participation in discussions and the quality of assignments submitted. His approachable demeanor encouraged students to clarify doubts, making the learning process more effective. Post-course feedback highlighted Dr. Praveenkumar's command over the subject and his ability to elucidate complex topics with ease. Students expressed gratitude for the insights they gained, with many considering pursuing advanced studies in the subject. After the course concluded, an examination took place, and 43 students out of the 50 who participated passed the exam. The department extends its heartfelt gratitude to Dr. Praveenkumar BS for his stellar contribution to this course and looks forward to future collaborations.