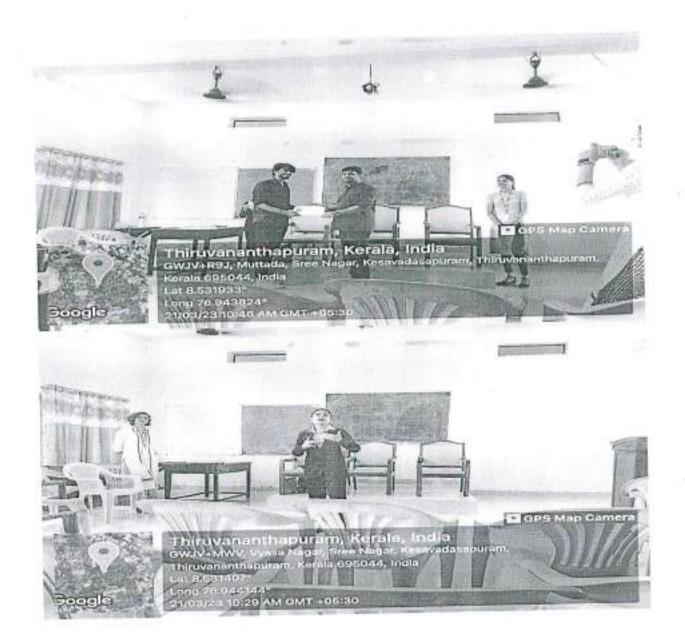

# Academic Year: 2022-2023

With an objective to enhance the academic experience of students through specialized sessions, the Department of Botany organized a course for the academic year 2022-2023. This program was developed not only to educate but also to instil a scientific temperament among students and nurture a sense of social responsibility. Furthermore, this course is a testament to our commitment to ensuring that our students receive a comprehensive education. Structured as a 30-hour course, the content was curated for Post Graduate and Undergraduate students. The course was adeptly leaded by Dr. Praveenkumar BS, Assistant Professor, Department of Botany, NSS College, Cherthala, Alappuzha, an expert in the field of Botany. With a plethora of experience under his belt, Dr. Praveenkumar's guidance was invaluable to the program's success. He was ably supported by a cadre of faculty members, each contributing their distinct expertise to the course modules.

Students greatly benefited from Dr. Praveenkumar's expertise, which was evident from the proactive participation in discussions and the quality of assignments submitted. His approachable demeanor encouraged students to clarify doubts, making the learning process more effective. Post-course feedback highlighted Dr. Praveenkumar's command over the subject and his ability to elucidate complex topics with ease. Students expressed gratitude for the insights they gained, with many considering pursuing advanced studies in the subject. After the course concluded, an examination took place, and 43 students out of the 50 who participated passed the exam. The department extends its heartfelt gratitude to Dr. Praveenkumar BS for his stellar contribution to this course and looks forward to future collaborations.