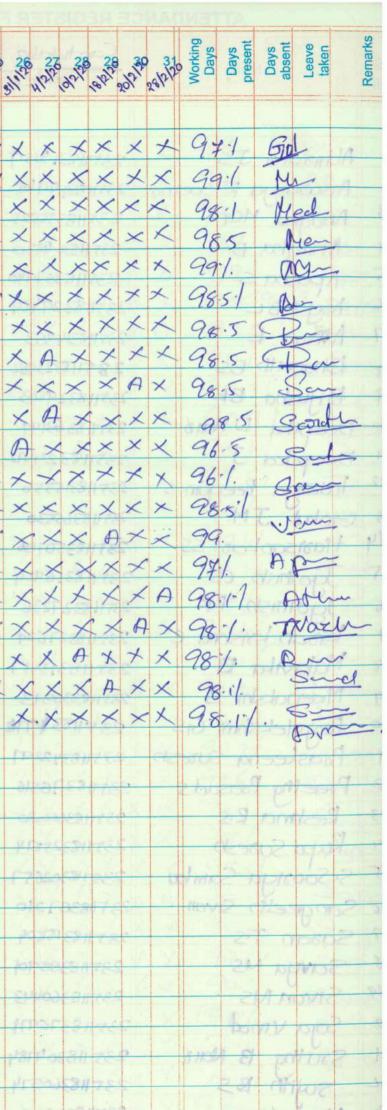

## Molecular Spectroscopy Department of Chemistry 2018 – 19

|         | ATTENDANC               | F REGISTI   |     | OR | тн | EM  | ONT  | HC | )F  |     |       |      |        |        |       |    |        | 20   |    |      | IC H |    | QNU 2 |        |     |      |       |      |        |    |     | 21  |              |        |                |           | -         |
|---------|-------------------------|-------------|-----|----|----|-----|------|----|-----|-----|-------|------|--------|--------|-------|----|--------|------|----|------|------|----|-------|--------|-----|------|-------|------|--------|----|-----|-----|--------------|--------|----------------|-----------|-----------|
|         | ATTENDANG               |             |     |    |    | 2   |      |    |     |     |       |      |        |        |       |    |        |      |    |      |      |    | 00 0  | 2 24   | 25  | 26   | 27    | 28   | 29     | 30 | 31  | ays | ays<br>esent | ays    | Leave<br>taken | Remarks   |           |
| SI. No. | Name                    | Designation | 1   | 2  | 3  | 4   | 5    | 6  | 7 8 | 9 9 | 9 10  | 71   | 12     | 13     | 14    | 1! | 5 16   | i 17 | 18 | 19   | 20   | 21 | 22 2  | 5 . 24 | 20  | 20   | -     |      |        |    | OW  | 20  | Q            | a ta   | 2 12<br>12     | Re        |           |
| S       |                         |             |     |    |    | -   | -    | -  | -   |     | 10.00 | 18   |        | 1.1    |       | -  | -      | -    | -  |      |      |    |       | -      |     |      |       |      |        |    |     |     |              |        |                |           |           |
|         | Harrister Install       |             |     |    | _  |     |      | -  | -   | -   | 1955  | 201  | 0      | ALL O  | -     | -  | - x    | 1    |    |      |      |    | 2 2   | 3      | 2   | 1    | 500   | 210  | 136    |    |     | 5   |              |        | -11            |           | 3         |
| *       |                         |             |     |    | -  |     | -    | -  |     | -   |       | - 1  |        |        |       |    | X      |      | 1  | 100  | -    | -  | -     |        | -   |      |       | 211  | 120    |    | 71  |     | 1            | 1      | The            | 1         |           |
|         | and the liter           |             |     |    |    | 10  |      | +  | -   | -   | 1360  | 201  | No.    | 61     |       |    |        |      |    |      |      |    |       |        |     |      |       | on   | S.C.A. |    |     |     | TT.          | ni     | and a          | 1400      |           |
|         |                         | 1 miles     |     |    |    |     | -    | +  | +   | -   | ·     | 1    | R      | d      | · · · |    |        |      |    | 1    |      |    | 22 .  |        |     |      |       | 5.00 | 250    |    |     |     | ill          |        | Sum            | 1 May     |           |
| 2       | Same a featra           | 1 de la     |     |    |    |     | -    | -  |     | -   | 100   | 10   | 1      | 20     |       |    |        |      |    | 1    |      |    |       |        | 1   |      |       |      | 51     |    |     |     | VA           | in the |                | Anna      |           |
|         |                         |             |     |    |    | -   |      | -  |     | -   |       | -    | 135    | 34     |       | -  |        |      |    |      | 1    |    |       |        |     |      |       |      |        | br |     |     | -15/         | 10     | LL             | 1 5       |           |
|         |                         |             |     |    |    |     |      | -  |     | +   | - 22  |      | A      | 01.    | -     | -  |        |      | 1  | 1    |      | 1  | -     |        |     |      |       | -04  | 200    | 1  |     |     | -            |        | 25             |           |           |
|         |                         |             |     |    |    |     |      | -  | -   | -   | . 0   | 0    | - 91   | -M     |       |    |        |      |    | -    | -    |    |       | 1 11   | 1   |      |       | -    | -      | U. | ab. |     | 13           | -les   | mi             | N . 12    | . de      |
| -       | ATRIAN COLORING         |             | 1   |    |    |     |      | -  | -   |     | 192   | 150  | 100    | ×      |       |    |        |      |    |      | 1    | 1. |       | 10 A   |     |      |       |      | -set   |    |     |     | ::4          | -      | 245            | - up      |           |
|         |                         |             |     |    |    |     |      |    |     | -   | -     | N.   | 12.1   | Par l  | -     | +  |        |      | -  | 1    |      |    | 2     |        |     |      |       | 100  | 0.2    |    | 2   |     | N            |        | -              | 1 0       |           |
|         | and states 321          |             |     | 1  |    |     |      |    |     |     | 245   | 1963 | 1800   | Que    |       |    |        |      |    |      |      | 1  |       |        |     |      |       | 100  | -      |    |     | 8   | 1            |        | 1              | 1 1       |           |
|         |                         |             | -   | -  |    |     |      | -  |     | +   |       | -    | 1      | i de   | +-    |    |        |      |    |      | 1    | 1  | 01    | 8      | -   | 10   | P     |      |        |    |     | n.  |              |        | int.           | 1         | 2         |
|         | Drives to Parts at      |             | 120 | -  |    | 1   |      | -  | -   |     | A     | B    | 14     | - all  | 4     |    |        |      |    |      | C    | r  | Y     |        |     |      |       |      |        |    |     | T   | a            | ~      | 11-11          | 1 15      | 0.1       |
|         |                         |             |     | -  | -  |     |      |    | -   |     |       | -    | 6      | 1      |       |    |        |      |    |      |      | 1  |       |        |     |      | 0     | - 51 | 1      |    |     | -   | -            |        | 1.1            | 1 241     |           |
| 1       | Carley Name             |             | 13  | -  |    |     |      | -  |     | -   | 184   | 1    | 7      | 1300   |       |    | A O    |      |    |      | M    | 01 | leci  | al     | an  | - AL | SI    | pe   | els    | 05 | co  | PY  | -            | 117    | . and          | 1 17      | 3         |
|         |                         |             |     | -  | 1  | -   |      | -  |     |     | -     | -    | -      |        | 14    | -  |        |      |    |      |      | T  |       | -      | 6 9 |      |       |      |        |    |     | los |              |        |                | as p      |           |
| -       | the property of the set |             |     | -  |    | 1.4 |      | -  | -   |     | -     | 201  | pp 1   | sh.    |       |    | × ·    | × .  |    |      |      |    |       |        | 1   |      |       | E.   | 1      | -  |     | a   | 100          | wit    | 1              | Dr        |           |
|         |                         |             |     | -  | -  | -   |      | _  |     |     | -     | 200  | 10     | 10-    |       |    |        |      |    |      |      | -  |       |        |     |      |       |      |        |    | 1   |     | 5            | K      | - Free         | 217       |           |
| 1 10    | topy the stand          |             |     | -  |    |     |      | 5  |     | -   | 1     | 1.1  | 0.26   |        | ++-   | *  |        | -    |    |      |      |    |       |        | x s | -    |       |      | 1.0    |    | 50  |     |              | 1      | 12L            | 11000     |           |
|         |                         |             | 1   | 1  |    | -   |      |    | -   |     |       | 0    | 19     | A.     |       | -  | -      |      |    |      |      |    |       |        |     |      |       | 15   |        |    |     |     |              |        |                | - 1 -10   |           |
| 12      | The last of the loss    |             |     |    |    |     |      | -  |     |     |       | 78   | 6 72   | 1 May  |       | -  |        |      |    |      |      |    |       |        |     |      |       |      |        |    |     |     |              | 1      |                | 13        |           |
|         |                         |             |     |    | -  | -   |      | -  |     | -   | 25    | 24   | 1 All  | de     | ++    | -  |        |      |    | -    |      |    |       | 2      |     |      |       |      | 100    |    |     |     |              | 1      |                | 14.100    |           |
| 1       | No. In March 19         |             |     | -  |    |     |      | -  |     |     | 2     | 43   | K      | 6.50   |       | 2  |        |      |    |      |      |    |       |        | 2   |      |       |      | 1-20   |    |     |     | -            |        |                | .1        |           |
|         |                         |             |     | -  | -  | -   |      |    |     |     | 0     | 0    | 30     | a      | 14    | _  |        |      |    |      |      | +  |       |        |     |      |       |      |        | ,  |     |     | 1            |        |                | 1.10      |           |
|         | Arrillon Abr M.         |             |     |    |    |     |      | 1  |     | _   | -     | 1    | 3Co    | -      | -     | -  |        |      |    |      |      | -  |       |        |     |      | 021   | 1    |        |    |     |     |              |        | 112            | 1 -       |           |
|         |                         |             |     |    |    |     |      |    |     |     |       |      | -      | -      | +++   |    |        |      |    |      |      | +  |       |        |     |      |       |      |        |    | 120 | 1   | 1            |        |                | 1         | 10        |
|         | The second second       |             | *   |    |    |     |      |    | 2   |     | 18    | 1    | a pair |        |       |    | -      |      |    |      |      | -  |       |        |     |      | 200   | 2    |        |    |     |     |              |        |                |           |           |
| -       | 1.1.1.2.1.2.1.2.1       |             |     |    |    |     |      |    |     |     | -     | -    | 34,    | . 10.9 |       | 2  |        | 2    |    |      |      | -  |       |        |     |      | 1710- | 1    | 80     | 1  |     |     | 1.7          |        |                | 1         |           |
|         | The start of the second |             |     |    |    |     | 1 3% | 2  |     |     |       |      | 10 34  | N.     |       | 1  |        | 20   | -  | -    | 8 2  |    |       |        | -   |      | 15-05 | 22   | 3      | ,  |     | 10  |              | P      | 1 1 1          |           | -         |
| -       |                         |             |     |    |    |     |      |    |     |     | _     | -    |        | -      | -     | X  | 2      | 2    |    |      | 8    |    |       |        |     |      | 201   | 700  | 392    |    |     |     |              | 13     |                |           |           |
| -       |                         |             |     |    |    |     | 1    | -  |     |     |       |      |        |        | -     |    | X      | 24   | 1  | -    |      |    | 2 X 1 |        |     |      | 512   | 12   | -      |    |     | 111 | 2 3          |        | -              |           |           |
| -       |                         |             |     |    |    |     |      | 1  |     |     |       |      | -      | -      | -     |    | Pair . | 29%  | 2  | N.C. |      |    | 3     |        |     | ×    | 212   | 2    | 21578  |    |     |     | 1 Y          | 17     | 97             | The state |           |
| -       |                         |             |     |    |    |     |      |    |     |     |       |      |        | -      |       | 2  |        | 1    | 1  |      | X-   |    |       | ×      |     | 8    | 395   | 210  | 217.   | 81 |     |     | M            | 11 LE  | 00             | 1.        |           |
| -       |                         |             |     |    |    |     | 1    |    |     |     |       |      |        |        |       | 2  | ×      | 30   | 24 | 2    | 2    |    | 16 34 | 3      |     | 3    | 23    | TP   | 112    | 20 | -   |     | St.          | 100    | d d            | -         | Contra to |