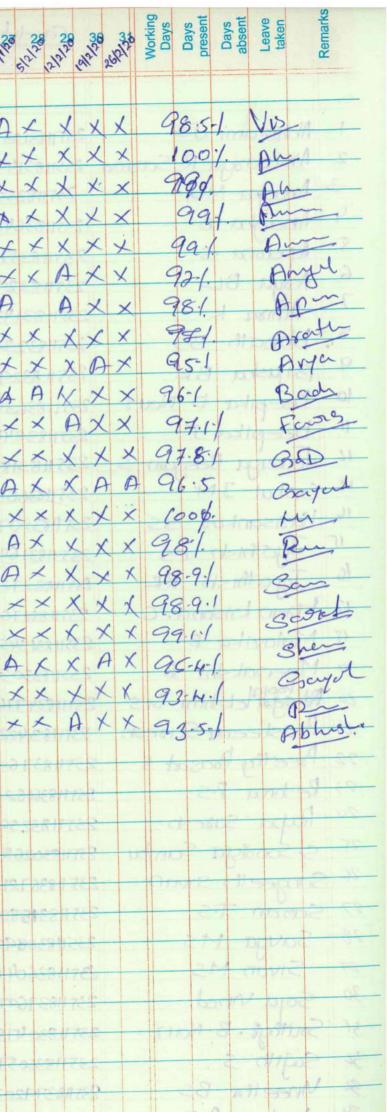

## Molecular Spectroscopy Department of Chemistry 2018 – 19

|         | ATTENDANC               | F REGISTI   |     | OR | тн | EM  | ONT  | HC | )F  |     |       |      |        |        |       |    |        | 20   |    |      | IC H |    | QNU 2 |        |     |      |       |      |        |    |     | 21  |              |        |                |           | -         |
|---------|-------------------------|-------------|-----|----|----|-----|------|----|-----|-----|-------|------|--------|--------|-------|----|--------|------|----|------|------|----|-------|--------|-----|------|-------|------|--------|----|-----|-----|--------------|--------|----------------|-----------|-----------|
|         | ATTENDANG               |             |     |    |    | 2   |      |    |     |     |       |      |        |        |       |    |        |      |    |      |      |    | 00 0  | 2 24   | 25  | 26   | 27    | 28   | 29     | 30 | 31  | ays | ays<br>esent | ays    | Leave<br>taken | Remarks   |           |
| SI. No. | Name                    | Designation | 1   | 2  | 3  | 4   | 5    | 6  | 7 8 | 9 9 | 9 10  | 71   | 12     | 13     | 14    | 1! | 5 16   | i 17 | 18 | 19   | 20   | 21 | 22 2  | 5 . 24 | 20  | 20   | -     |      |        |    | OW  | 20  | Q            | a ta   | 2 12<br>12     | Re        |           |
| S       |                         |             |     |    |    | -   | -    | -  | -   |     | 10.00 | 18   |        | 1.1    |       | -  | -      | -    | -  |      |      |    |       | -      |     |      |       |      |        |    |     |     |              |        |                |           |           |
|         | Harrister Install       |             |     |    | _  |     |      | -  | -   | -   | 1955  | 201  | 0      | ALL O  | -     | -  | - x    | 1    |    |      |      |    | 2 2   | 3      | 2   | 1    | 500   | 210  | 136    |    |     | 5   |              |        | -11            |           | 3         |
| *       |                         |             |     |    | -  |     | -    | -  |     | -   |       | - 1  |        |        |       |    | X      |      | 1  | 100  | -    | -  | -     |        | -   |      |       | 211  | 120    |    | 71  |     | 1            | 1      | The            | 1         |           |
|         | and the liter           |             |     |    |    | 10  |      | +  | -   | -   | 1360  | 201  | No.    | 61     |       |    |        |      |    |      |      |    |       |        |     |      |       | on   | S.C.A. |    |     |     | TT.          | ni     | and a          | 1400      |           |
|         |                         | 1 miles     |     |    |    |     | -    | +  | +   | -   | ·     | 1    | R      | d      | · · · |    |        |      |    | 1    |      |    | 22 .  |        |     |      |       | 5.00 | 250    |    |     |     | ill          |        | Sum            | 1 May     |           |
| 2       | Same a featra           | 1 de la     |     |    |    |     | -    | -  |     | -   | 100   | 10   | 1      | 20     |       |    |        |      |    | 1    |      |    |       |        | 1   |      |       |      | 51     |    |     |     | VA           | in the |                | Anna      |           |
|         |                         |             |     |    |    | -   |      | -  |     | -   |       | -    | 135    | 34     |       | -  |        |      |    |      | 1    |    |       |        |     |      |       |      |        | br |     |     | -15/         | 10     | LL             | 1 5       |           |
|         |                         |             |     |    |    |     |      | -  |     | +   | - 22  |      | A      | 01.    | -     | -  |        |      | 1  | 1    |      | 1  | -     |        |     |      |       | -04  | 200    | 1  |     |     | -            |        | 25             |           |           |
|         |                         |             |     |    |    |     |      | -  | -   | -   | . 0   | 0    | - 91   | -M     |       |    |        |      |    | -    | -    |    |       | 1 11   | 1   |      |       | -    | -      | U. | ab. |     | 13           | -les   | mi             | N . 12    | . de      |
| -       | ATRIAN COLORING         |             | 1   |    |    |     |      | -  | -   |     | 192   | 150  | 100    | ×      |       |    |        |      |    |      | 1    | 1. |       | 10 A   |     |      |       |      | -set   |    |     |     | ::4          | -      | 245            | - up      |           |
|         |                         |             |     |    |    |     |      |    |     | -   | -     | N.   | 12.1   | Par l  | -     | +  |        |      | -  | 1    |      |    | 2     |        |     |      |       | 100  | 0.2    |    | 2   |     | N            |        | -              | 1 0       |           |
|         | and states 321          |             |     | 1  |    |     |      |    |     |     | 245   | 1963 | 1800   | Que    |       |    |        |      |    |      |      | 1  |       |        |     |      |       | 100  | -      |    |     | 8   | 1            |        | 1              | 1 1       |           |
|         |                         |             | -   | -  |    |     |      | -  |     | +   |       | -    | 1      | i de   | +-    |    |        |      |    |      | 1    | 1  | 01    | 8      | -   | 10   | P     |      |        |    |     | n.  |              |        | int.           | 1         | 2         |
|         | Drives to Parts at      |             | 120 | -  |    | 1   |      | -  | -   |     | A     | B    | 14     | - all  | 4     |    |        |      |    |      | C    | r  | Y     |        |     |      |       |      |        |    |     | T   | a            | ~      | 11-11          | 1 15      | 0.1       |
|         |                         |             |     | -  | -  |     |      |    | -   |     |       | -    | 6      | 1      |       |    |        |      |    |      |      | 1  |       |        |     |      | 0     | - 51 | 1      |    |     | -   | -            |        | 1.1            | 1 241     |           |
| 1       | Carley Name             |             | 13  | -  |    |     |      | -  |     | -   | 184   | 1    | 7      | 1300   |       |    | A O    |      |    |      | M    | 01 | leci  | al     | an  | - AL | SI    | pe   | els    | 05 | co  | PY  | -            | 117    | . and          | 1 17      | 3         |
|         |                         |             |     | -  | 1  | -   |      | -  |     |     | -     | -    | -      |        | 14    | -  |        |      |    |      |      | T  |       | -      | 6 9 |      |       |      |        |    |     | los |              |        |                | as p      |           |
| -       | the property of the set |             |     | -  |    | 1.4 |      | -  | -   |     | -     | 201  | pp 1   | sh.    |       |    | × ·    | × .  |    |      |      |    |       |        | 1   |      |       | E.   | 1      | -  |     | a   | 100          | wit    | 1              | Dr        |           |
|         |                         |             |     | -  | -  | -   |      | _  |     |     | -     | 200  | 10     | 10-    |       |    |        |      |    |      |      | -  |       |        |     |      |       |      |        |    | 1   |     | 5            | K      | - Free         | 217       |           |
| 1 10    | topy the stand          |             |     | -  |    |     |      | 5  |     | -   | 1     | 1.1  | 0.26   |        | ++-   | *  |        | -    |    |      |      |    |       |        | x s | -    |       |      | 1.0    |    | 50  |     |              | 1      | 12L            | 11000     |           |
|         |                         |             | 1   | 1  |    | -   |      |    | -   |     |       | 0    | 19     | A.     |       | -  | -      |      |    |      |      |    |       |        |     |      |       | 15   |        |    |     |     |              |        |                | - 1 -10   |           |
| 12      | The last of the loss    |             |     |    |    |     |      | -  |     |     |       | 78   | 6 72   | 1 May  |       | -  |        |      |    |      |      |    |       |        |     |      |       |      |        |    |     |     |              | 1      |                | 13        |           |
|         |                         |             |     |    | -  | -   |      | -  |     | -   | 25    | 24   | 1 All  | de     | ++    | -  |        |      |    | -    |      |    |       | 2      |     |      |       |      | 100    |    |     |     |              | 1      |                | 14.100    |           |
| 1       | No. In March 19         |             |     | -  |    |     |      | -  |     |     | 2     | 43   | K      | 6.50   |       | 2  |        |      |    |      |      |    |       |        | 2   |      |       |      | 1-20   |    |     |     | -            |        |                | .1        |           |
|         |                         |             |     | -  | -  | -   |      |    |     |     | 0     | 0    | 30     | a      | 14    | _  |        |      |    |      |      | +  |       |        |     |      |       |      |        | ,  |     |     | 1            |        |                | 1.10      |           |
|         | Arrillon Abr M.         |             |     |    |    |     |      | 1  |     | _   | -     | 1    | 3Co    | -      | -     | -  |        |      |    |      |      | -  |       |        |     |      | 021   | 1    |        |    |     |     |              |        | 112            | 1 -       |           |
|         |                         |             |     |    |    |     |      |    |     |     |       |      | -      | -      | +++   |    |        |      |    |      |      | +  |       |        |     |      |       |      |        |    | 120 | 1   | 1            |        |                | 1         | 10        |
|         | The second second       |             | *   |    |    |     |      |    | 2   |     | 18    | 1    | a pair |        |       |    | -      |      |    |      |      | -  |       |        |     |      | 200   | 2    |        |    |     |     |              |        |                |           |           |
| -       | 1.1.1.2.1.2.1.2.1       |             |     |    |    |     |      |    |     |     | -     | -    | 34,    | . 10.9 |       | 2  |        | 2    |    |      |      | -  |       |        |     |      | 1710- | 1    | 80     | 1  |     |     | 1.7          |        |                | 1         |           |
|         | The start of the second |             |     |    |    |     | 1 3% | 2  |     |     |       |      | 10 34  | N.     |       | 1  |        | 20   | -  | -    | 8 2  |    |       |        | -   |      | 15-05 | 22   | 3      | ,  |     | 10  |              | P      | 1 1 1          |           | -         |
| -       |                         |             |     |    |    |     |      |    |     |     | _     | -    |        | -      | -     | X  | 2      | 2    |    |      | 8    |    |       |        |     |      | 201   | 700  | 392    |    |     |     |              | 13     |                |           |           |
| -       |                         |             |     |    |    |     | 1    | -  |     |     |       |      |        |        | -     |    | X      | 24   | 1  | -    |      |    | 2 X 1 |        |     |      | 512   | 12   | -      |    |     | 111 | 2 3          |        | -              |           |           |
| -       |                         |             |     |    |    |     |      | 1  |     |     |       |      | -      | -      | -     |    | Pair . | 29%  | 2  | N.C. |      |    | 3     |        |     | ×    | 212   | 2    | 21578  |    |     |     | 1 Y          | 17     | 97             | The state |           |
| -       |                         |             |     |    |    |     |      |    |     |     |       |      |        | -      |       | 2  |        | 1    | 1  |      | X-   |    |       | ×      |     | 8    | 395   | 210  | 217.   | 81 |     |     | M            | 11 LE  | 00             | 1.        |           |
| -       |                         |             |     |    |    |     | 1    |    |     |     |       |      |        |        |       | 2  | ×      | 30   | 24 | 2    | 2    |    | 16 34 | 3      |     | 3    | 23    | TP   | 112    | 20 | -   |     | St.          | 100    | d d            | -         | Contra to |