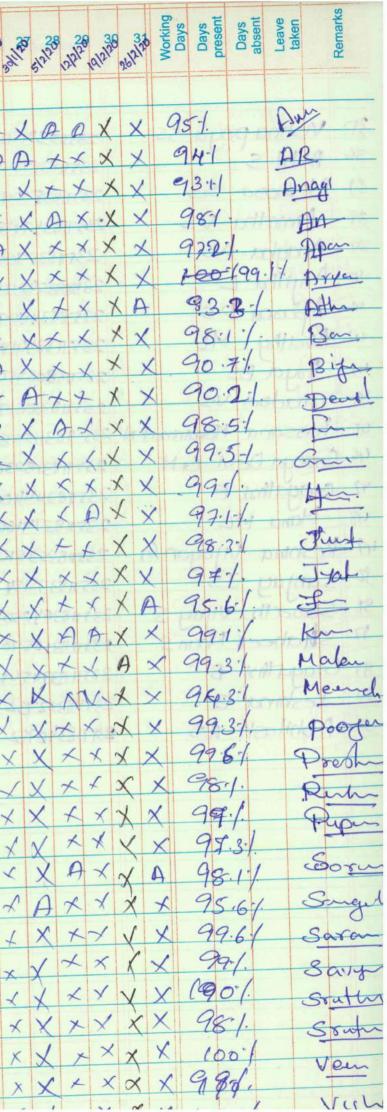

## Molecular Spectroscopy Department of Chemistry 2018 – 19

|         | ATTENDANC               | F REGISTI   |     | OR | тн | EM  | ONT  | HC | )F  |     |       |      |        |        |       |    |        | 20   |    |      | IC H |    | QNU 2 |        |     |      |       |      |        |    |     | 21  |              |        |                |           | -         |
|---------|-------------------------|-------------|-----|----|----|-----|------|----|-----|-----|-------|------|--------|--------|-------|----|--------|------|----|------|------|----|-------|--------|-----|------|-------|------|--------|----|-----|-----|--------------|--------|----------------|-----------|-----------|
|         | ATTENDANG               |             |     |    |    | 2   |      |    |     |     |       |      |        |        |       |    |        |      |    |      |      |    | 00 0  | 2 24   | 25  | 26   | 27    | 28   | 29     | 30 | 31  | ays | ays<br>esent | ays    | Leave<br>taken | Remarks   |           |
| SI. No. | Name                    | Designation | 1   | 2  | 3  | 4   | 5    | 6  | 7 8 | 9 9 | 9 10  | 71   | 12     | 13     | 14    | 1! | 5 16   | i 17 | 18 | 19   | 20   | 21 | 22 2  | 5 . 24 | 20  | 20   | -     |      |        |    | OW  | 20  | Q            | a ta   | 2 12<br>12     | Re        |           |
| S       |                         |             |     |    |    | -   | -    | -  | -   |     | 10.00 | 18   |        | 1.1    |       | -  | -      | -    | -  |      |      |    |       | -      |     |      |       |      |        |    |     |     |              |        |                |           |           |
|         | Harrister Install       |             |     |    | _  |     |      | -  | -   | -   | 1955  | 201  | 0      | ALL O  | -     | -  | - x    | 1    |    |      |      |    | 2 2   | 3      | 2   | 1    | 500   | 210  | 136    |    |     | 5   |              |        | -11            |           | 3         |
| *       |                         |             |     |    | -  |     | -    | -  |     | -   |       | - 1  |        |        |       |    | X      |      | 1  | 100  | -    | -  | -     |        | -   |      |       | 211  | 120    |    | 71  |     | 1            | 1      | The            | 1         |           |
|         | and the liter           |             |     |    |    | 10  |      | +  | -   | -   | 1360  | 201  | No.    | 61     |       |    |        |      |    |      |      |    |       |        |     |      |       | on   | S.C.A. |    |     |     | TT.          | ni     | and a          | 1400      |           |
|         |                         | 1 miles     |     |    |    |     | -    | +  | +   | -   | ·     | 1    | R      | d      | · · · |    |        |      |    | 1    |      |    | 22 .  |        |     |      |       | 5.00 | 250    |    |     |     | ill          |        | Sum            | 1 May     |           |
| 2       | Same a featra           | 1 de la     |     |    |    |     | -    | -  |     | -   | 100   | 10   | 1      | 20     |       |    |        |      |    | 1    |      |    |       |        | 1   |      |       |      | 51     |    |     |     | VA           | in the |                | Anna      |           |
|         |                         |             |     |    |    | -   |      | -  |     | -   |       | -    | 135    | 34     |       | -  |        |      |    |      | 1    |    |       |        |     |      |       |      |        | br |     |     | -15/         | 10     | LL             | 1 5       |           |
|         |                         |             |     |    |    |     |      | -  |     | +   | - 22  |      | A      | 01.    | -     | -  |        |      | 1  | 1    |      | 1  | -     |        |     |      |       | -04  | 200    | 1  |     |     | -            |        | 25             |           |           |
|         |                         |             |     |    |    |     |      | -  | -   | -   | . 0   | 0    | - 91   | -M     |       |    |        |      |    | -    | -    |    |       | 1 11   | 1   |      |       | -    | -      | U. | ab. |     | 13           | -les   | mi             | N . 12    | . de      |
| -       | ATRIAN COLORING         |             | 1   |    |    |     |      | -  | -   |     | 192   | 150  | 100    | ×      |       |    |        |      |    |      | 1    | 1. |       | 10 A   |     |      |       |      | -set   |    |     |     | ::4          | -      | 245            | - up      |           |
|         |                         |             |     |    |    |     |      |    |     | -   | -     | N.   | 12.1   | Par l  | -     | +  |        |      | -  | 1    |      |    | 2     |        |     |      |       | 100  | 0.2    |    | 2   |     | N            |        | -              | 1 0       |           |
|         | and states 321          |             |     | 1  |    |     |      |    |     |     | 245   | 1963 | 1800   | Que    |       |    |        |      |    |      |      | 1  |       |        |     |      |       | 100  | -      |    |     | 8   | 1            |        | 1              | 1 1       |           |
|         |                         |             | -   | -  |    |     |      | -  |     | +   |       | -    | 1      | i de   | +-    |    |        |      |    |      | 1    | 1  | 01    | 8      | -   | 10   | P     |      |        |    |     | n.  |              |        | int.           | 1         | 2         |
|         | Drives to Parts at      |             | 120 | -  |    | 1   |      | -  | -   |     | A     | B    | 14     | - all  | 4     |    |        |      |    |      | C    | r  | Y     |        |     |      |       |      |        |    |     | T   | a            | ~      | 11-11          | 1 15      | 0.1       |
|         |                         |             |     | -  | -  |     |      |    | -   |     |       | -    | 6      | 1      |       |    |        |      |    |      |      | 1  |       |        |     |      | 0     | - 51 | 1      |    |     | -   | -            |        | 1.1            | 1 241     |           |
| 1       | Carley Name             |             | 13  | -  |    |     |      | -  |     | -   | 184   | 1    | 7      | 1300   |       |    | A O    |      |    |      | M    | 01 | leci  | al     | an  | - AL | SI    | pe   | els    | 05 | co  | PY  | -            | 117    | . and          | 1 17      | 3         |
|         |                         |             |     | -  | 1  | -   |      | -  |     |     | -     | -    | -      |        | 14    | -  |        |      |    |      |      | T  |       | -      | 6 9 |      |       |      |        |    |     | los |              |        |                | as p      |           |
| -       | the property of the set |             |     | -  |    | 1.4 |      | -  | -   |     | -     | 201  | pp 1   | sh.    |       |    | × ·    | × .  |    |      |      |    |       |        | 1   |      |       | E.   | 1      | -  |     | a   | 100          | wit    | 1              | Dr        |           |
|         |                         |             |     | -  | -  | -   |      | _  |     |     | -     | 200  | 10     | 10-    |       |    |        |      |    |      |      | -  |       |        |     |      |       |      |        |    | 1   |     | 5            | K      | - Free         | 217       |           |
| 1 10    | topy the stand          |             |     | -  |    |     |      | 5  |     | -   | 1     | 1.1  | 0.26   |        | ++-   | *  |        | -    |    |      |      |    |       |        | x s | -    |       |      | 1.0    |    | 50  |     |              | 1      | 12L            | 11000     |           |
|         |                         |             | 1   | 1  |    | -   |      |    | -   |     |       | 0    | 19     | A.     |       | -  | -      |      |    |      |      |    |       |        |     |      |       | 15   |        |    |     |     |              |        |                | - 1 -10   |           |
| 12      | The last of the loss    |             |     |    |    |     |      | -  |     |     |       | 78   | 6 72   | 1 May  |       | -  |        |      |    |      |      |    |       |        |     |      |       |      |        |    |     |     |              | 1      |                | 13        |           |
|         |                         |             |     |    | -  | -   |      | -  |     | -   | 25    | 24   | 1 All  | de     | ++    | -  |        |      |    | -    |      |    |       | 2      |     |      |       |      | 100    |    |     |     |              | 1      |                | 14.100    |           |
| 1       | No. In March 19         |             |     | -  |    |     |      | -  |     |     | 2     | 43   | K      | 6.50   |       | 2  |        |      |    |      |      |    |       |        | 2   |      |       |      | 1-20   |    |     |     | -            |        |                | .1        |           |
|         |                         |             |     | -  | -  | -   |      |    |     |     | 0     | 0    | 30     | a      | 14    | _  |        |      |    |      |      | +  |       |        |     |      |       |      |        | ,  |     |     | 1            |        |                | 1.10      |           |
|         | Arrillon Abr M.         |             |     |    |    |     |      | 1  |     | _   | -     | 1    | 3Co    | -      | -     | -  |        |      |    |      |      | -  |       |        |     |      | 021   | 1    |        |    |     |     |              |        | 112            | 1 -       |           |
|         |                         |             |     |    |    |     |      |    |     |     |       |      | -      | -      | +++   |    |        |      |    |      |      | +  |       |        |     |      |       |      |        |    | 120 | 1   | 1            |        |                | 1         | 10        |
|         | The second second       |             | *   |    |    |     |      |    | 2   |     | 18    | 1    | a pair |        |       |    | -      |      |    |      |      | -  |       |        |     |      | 200   | 2    |        |    |     |     |              |        |                |           |           |
| -       | 1.1.1.2.1.2.1.2.1       |             |     |    |    |     |      |    |     |     | -     | -    | 34,    | . 10.9 |       | 2  |        | 2    |    |      |      | -  |       |        |     |      | 1710- | 1    | 80     | 1  |     |     | 1.7          |        |                | 1         |           |
|         | The start of the second |             |     |    |    |     | 1 3% | 2  |     |     |       |      | 10 34  | N.     |       | 1  |        | 20   | -  | -    | 8 2  |    |       |        | -   |      | 15-05 | 22   | 3      | ,  |     | 10  |              | P      | 1 1 1          |           | -         |
| -       |                         |             |     |    |    |     |      |    |     |     | _     | -    |        | -      | -     | X  | 2      | 2    |    |      | 8    |    |       |        |     |      | 201   | 700  | 392    |    |     |     |              | 13     |                |           |           |
| -       |                         |             |     |    |    |     | 1    | -  |     |     |       |      |        |        | -     |    | X      | 24   | 1  | -    |      |    | 2 X 1 |        |     |      | 512   | 12   | -      |    |     | 111 | 2 3          |        | -              |           |           |
| -       |                         |             |     |    |    |     |      | 1  |     |     |       |      | -      | -      | -     |    | Pair . | 29%  | 2  | N.C. |      |    | 3     |        |     | ×    | 212   | 2    | 21578  |    |     |     | 1 Y          | 17     | 97             | The state |           |
| -       |                         |             |     |    |    |     |      |    |     |     |       |      |        | -      |       | 2  |        | 1    | 1  |      | X-   |    |       | ×      |     | 8    | 395   | 210  | 217.   | 81 |     |     | M            | 11 LE  | 00             | 1.        |           |
| -       |                         |             |     |    |    |     | 1    |    |     |     |       |      |        |        |       | 2  | ×      | 30   | 24 | 2    | 2    |    | 16 34 | 3      |     | 3    | 23    | TP   | 112    | 20 | -   |     | St.          | 100    | d d            | -         | Contra to |