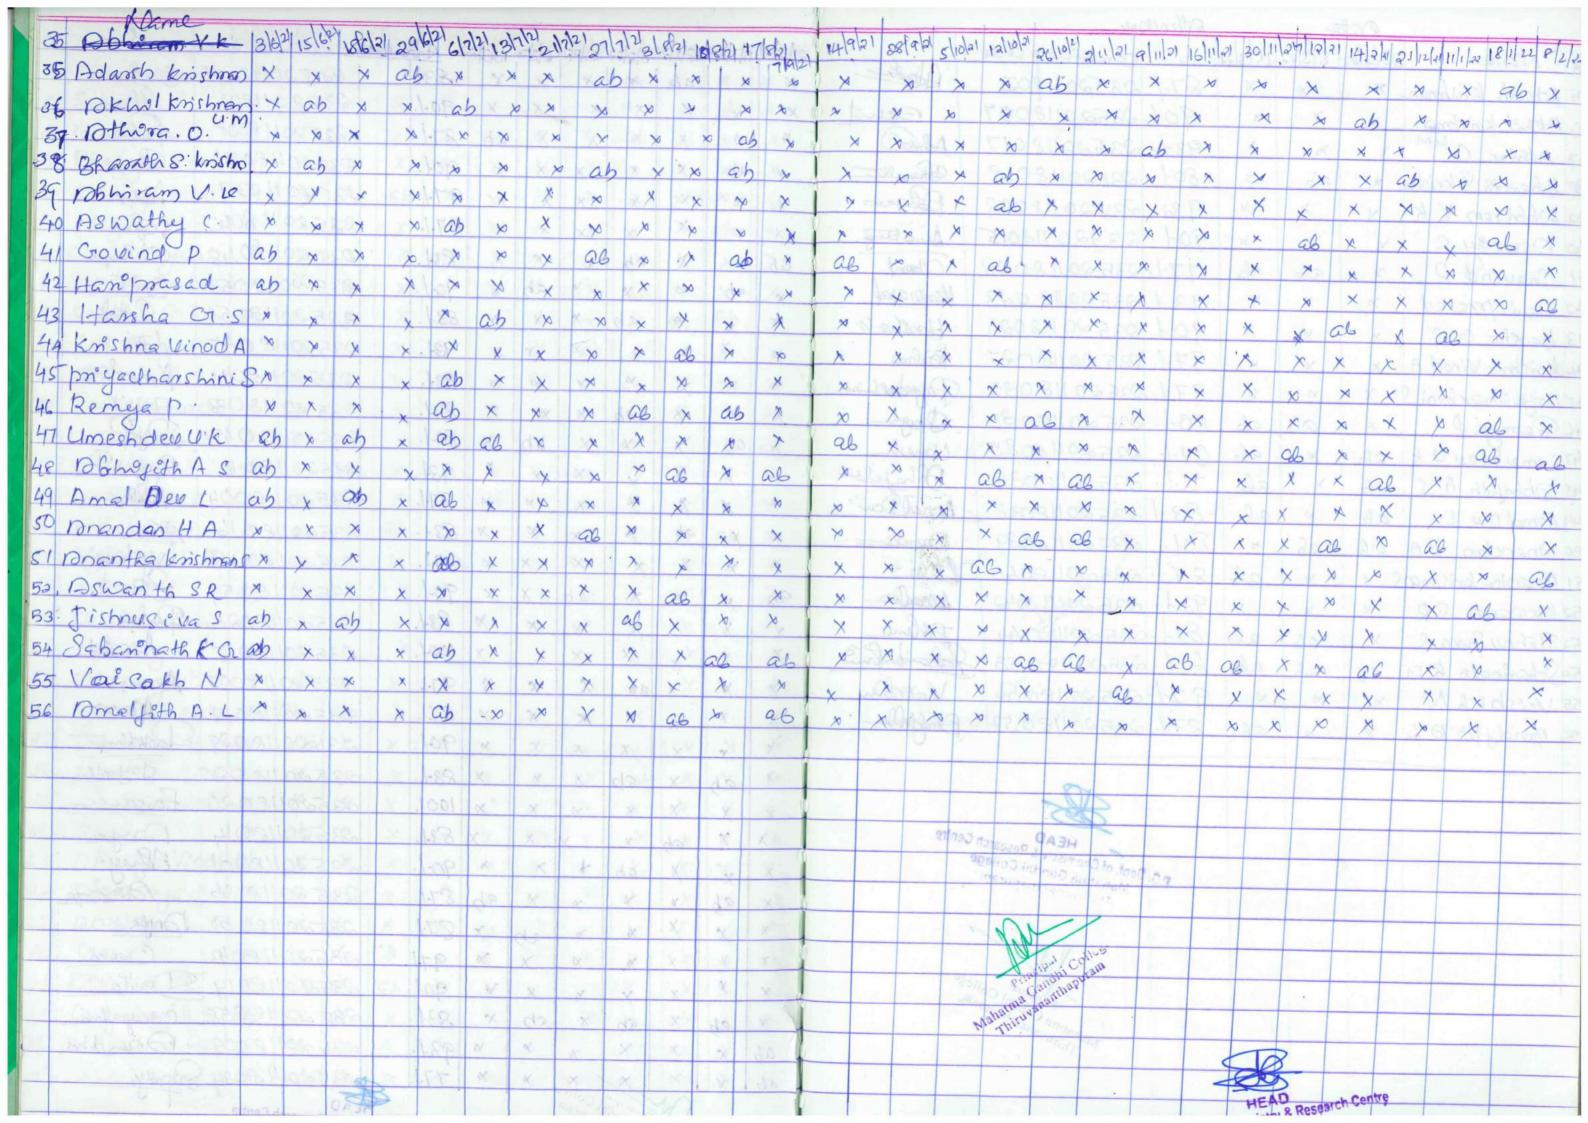

### 1.2.2. Attendance Sheet of Add-On Courses (2021 – 22)

# Mushroom Cultivation Department of Botany 2021 – 22

#### MAHATMA GANDHI COLLEGE, THIRUVNANTHAPURAM

#### POST GRADUATE DEPARTMENT AND RESEARCH CENTRE OF BOTANY

#### ADD ON COURSE - 2021 - 2022

#### ATTENDANCE OF STUDENTS - MUSHROOM CULTIVATION

| SL.NO | NAME OF STUDENT     | CLASS/<br>SEMESTER | 02-02-21<br>Bridy | OF-07-21<br>Thursday | 16-7-21<br>Fridy | 24-7-11<br>Schill | 3-8-21<br>These | 7-8-21<br>Rahird | 27-8-21<br>Fridy | 06-09-21<br>Morrie | C4-9:21<br>Thisdy | 18-9-21<br>Sama |
|-------|---------------------|--------------------|-------------------|----------------------|------------------|-------------------|-----------------|------------------|------------------|--------------------|-------------------|-----------------|
| 1     | JIJI NELSON S       | II PG              | X                 | X                    | ab               | ×                 | X               | 7                | ×                | *                  | ab                | ۶               |
| 2     | NAVAMI ASOK A S     | II PG              | ab                | ×                    |                  | ×                 | ×               | 7                | ×                | +                  | Ab                | +               |
| 3     | SAJILA A S          | II PG              | X                 | ×                    | ×                | ×                 | ×               | ab               | ×                | 7                  | M                 | +               |
| 4     | AKHILA A G          | I PG               | X                 | X                    | ×                | x                 | X               | ab               | 7                | - ×                | ×                 | 7               |
| 5     | APARNA B            | I PG               | ×                 | ×                    | x                | ×                 | X               | ×                | *                | 7                  | 4                 | 7               |
| 6     | APARNA CHANDRAN J S | I PG               | X                 | ×                    | ×                | ab                | ×               | *                | ×                | +                  | *                 | 7               |
| 7     | AISHWARYA S P       | III UG             | ×                 | x                    | X                | X                 | · ×             | 7                | ×                | 7                  | *                 | *               |
| 8     | AISWARYA .S         | III UG             | X                 | X                    | x                | ×                 | ×               | 7                | *                | +                  | 4                 | 7               |
| 9     | AMRITHA KRISHNA A.S | III UG             | ×                 | Rb                   | X                | x                 | ×               | 7                | ab               | *                  | *                 | 66              |
| 10    | ANJANA. A. B        | III UG             | ×                 | X                    | X                | x                 | Y               | <i>f</i>         | ×                | 7                  | ab                | ×               |
| 11    | ARSHA S A           | III UG             | ×                 | ×                    | x                | 20                | X               | 7                | *                | 7                  | ab                | ×               |
| 12    | ASHTAMY.B.S         | III UG             | ab                | X                    | x                | 2                 | X               | *                | · ×              | 7                  | ×                 | *               |
| 13    | DEVENDU B.S.        | III UG             | X                 | x                    | ×                | ×                 | X               | ab               | *                | *                  | *                 | *               |
| 14    | GAYATHRY M. S       | III UG             | X                 | 1                    | x                | x                 | ×               | ×                | *                | *                  | ¥                 | 7               |
| 15    | . JANCY.C.S         | III UG             | ×                 | *                    | ×                | x                 | *               | 7                | *                | *                  | *                 | *               |
| 16    | MOHAMMED SHAN S     | III UG             | ×                 | . X                  | ×                | X                 | ab              | *                | ×                | +                  | 7                 | *               |
| 17    | NIKHILAA. A         | III UG             | ×                 | X                    | ab               | χ                 | X               | 7                | *                | ab                 | ×                 | ۴               |
| 18    | POOJA AJITH         | III UG             | *                 | x                    | 66               | ^                 | Х               | 7                | *                | 4                  | *                 | 4               |
| 19    | SANGEETHA S R       | III UG             | ×                 | X                    | X                | x'                | *               | *                | ×                | +                  | eb                | f               |
| 20    | SIMI . M . S        | III UG             | es                | ×                    | ×                | 26                | *               | 7                | ab               | +                  | ×                 | Rb              |
| 21    | RESHMA BAIJU        | III UG             | ×                 | X                    | ×                | Lb                | *               | 7                | ×                | *                  | У.                | ab              |
| 22    | AROMAL KRISHNA .R.S | II UG              | ×                 | У                    | ×                | X                 | f               | Rb               | 70               | 4                  | <i>'</i>          | 46              |