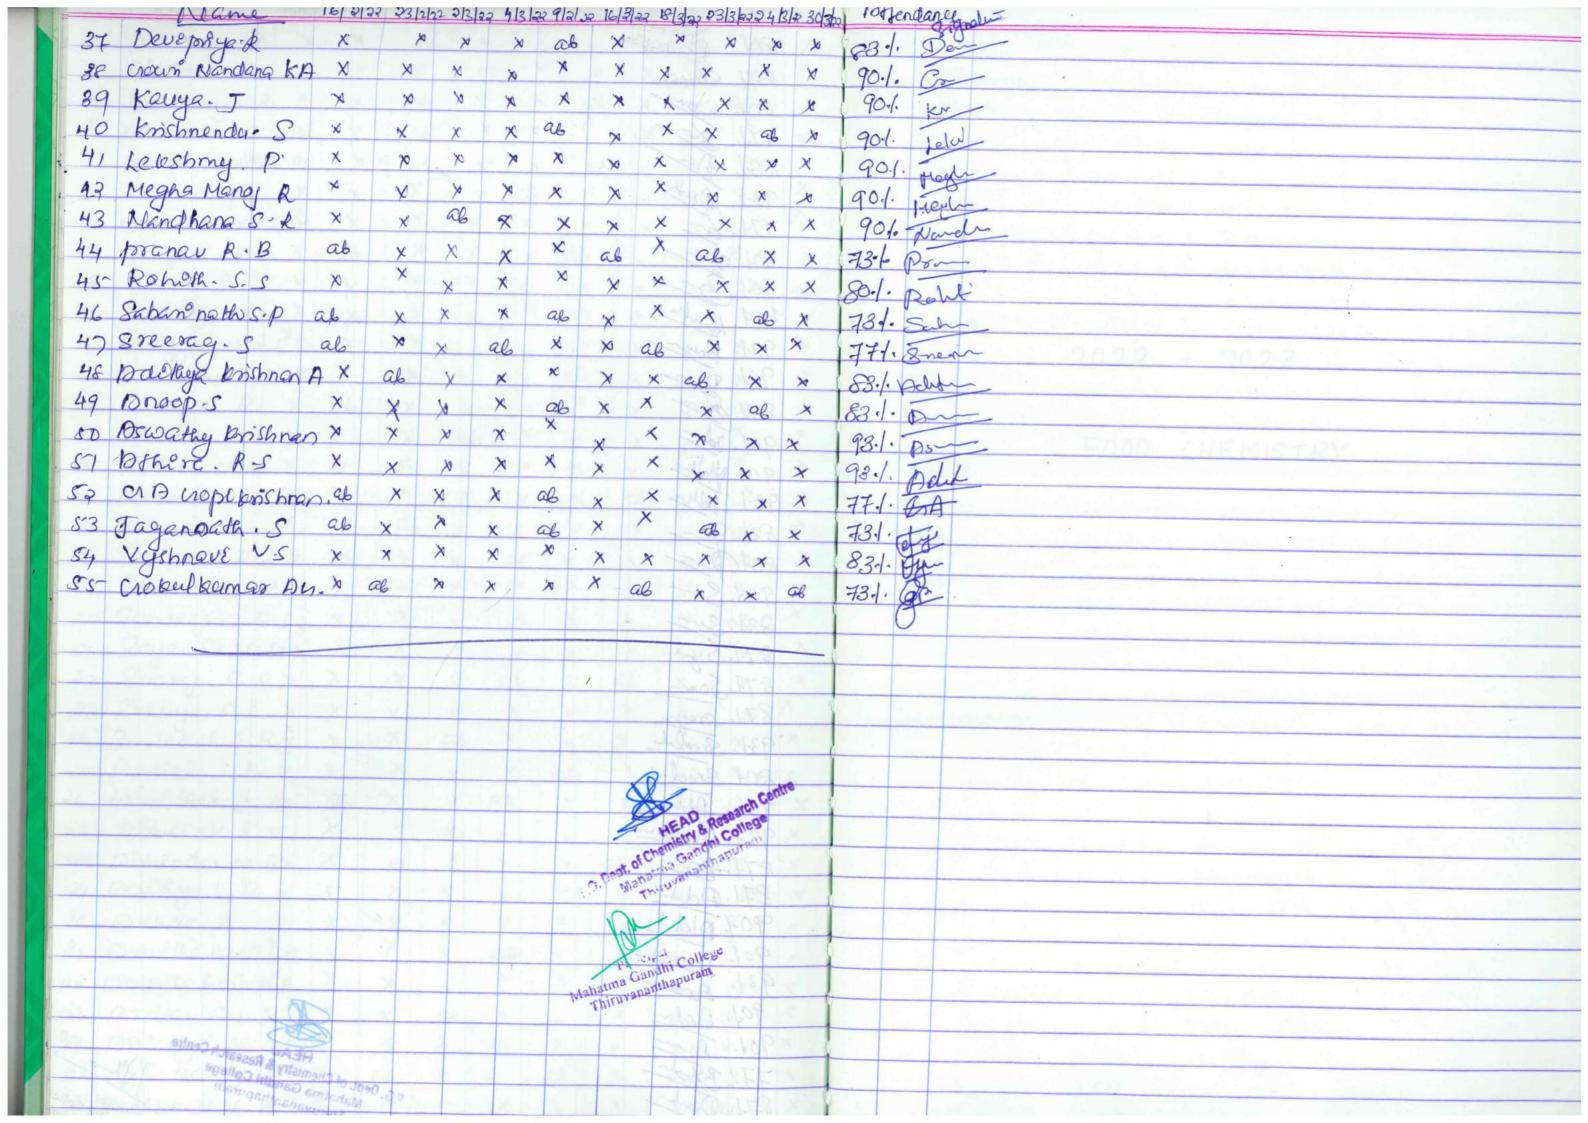

### MAHATMA GANDHI COLLEGE, THIRUVNANTHAPURAM

#### POST GRADUATE DEPARTMENT AND RESEARCH CENTRE OF BOTANY

#### ADD ON COURSE - 2021 - 2022

#### ATTENDANCE OF STUDENTS - MUSHROOM CULTIVATION

| SL.NO | NAME OF STUDENT     | CLASS/<br>SEMESTER | 27-9-2 | 13-19- | 18-10-       | 11 25-1021<br>Thunky | 10    | 118  |       |   |        |
|-------|---------------------|--------------------|--------|--------|--------------|----------------------|-------|------|-------|---|--------|
| 1     | JIJI NELSON S       | II PG              |        | ab     | 70           | 0                    |       |      |       |   |        |
| 2     | NAVAMI ASOK A S     | II PG              | ~      | X      |              | Rb                   |       |      |       |   |        |
| 3     | SAJILA A S          | II PG              | Rb     |        | ab           | *                    |       | -    |       |   |        |
| 4     | AKHILA A G          | I PG               |        | *      | 3.6          | *                    |       |      |       |   |        |
| 5     | APARNA B            | IPG                | ab     | *      | *            | X                    |       |      |       |   |        |
| 6     | APARNA CHANDRAN J S | I PG               | ×      | +      | ×            | X                    |       | -    | -     |   |        |
| 7     | AISHWARYA S P       | III UG             | *      | 7      |              | 1                    |       |      |       | 1 |        |
| 8     | AISWARYA.S          | III UG             | ×      |        | 2b<br>X      | X                    |       | 1000 |       |   | 1      |
| 9     | AMRITHA KRISHNA A.S | III UG             |        | *      |              | Y                    |       |      |       |   |        |
| 10    | ANJANA. A. B        | III UG             | *      | Rh     | ×            | X                    | -     |      |       | - |        |
| 11    | ARSHA S A           | III ÚG             | 7      | 25     | X            | ab                   |       |      | -     |   | 9/9/   |
| 12    | ASHTAMY,B,S         | III UG             | 7      | *      | ×            | X                    |       |      | -     |   | 1      |
| 13    | DEVENDU B.S.        | III UG             |        | *      | ×            | x                    |       |      |       |   |        |
| 14    | GAYATHRY M. S       | III UG             | *      | *      | X            | X                    |       |      |       |   |        |
| 15    | JANCY.C.S           | III UG             | *      | *      | X            | X                    |       |      |       |   |        |
| 16    | MOHAMMED SHAN S     | III UG             | 26     | *      | X            | X                    |       |      |       |   |        |
| 17    |                     |                    | ab     | *      | Lb           | X                    |       |      |       |   |        |
| 18    | NIKHILAA. A         | III UG             | ab     | *      | X            | X                    |       |      |       |   |        |
| 19    | РООЈА АЛТН          | III UG             | ×      | *      | $^{\lambda}$ | X                    |       |      |       |   |        |
|       | SANGEETHA S R       | III UG             | 7      | 7      | X            | ab                   |       |      |       |   | Till I |
| 20    | SIMI . M . S        | III UG             | 7      | ab     | ×            | ×                    |       |      | 4     |   |        |
| 21    | RESHMA BAIJU        | III UG             | *      | +      |              | F EVENT              | 1700- |      |       |   |        |
| 22    | AROMAL KRISHNA .R.S | II UG              | Rh     | 7      | ×            | ×                    |       |      | 7.515 |   |        |

| 23    | HARISARAN S J                 | II UG    | ×  | X  | X. | ab. | ×  | ×  | Rb  | У   | ×  | X  |
|-------|-------------------------------|----------|----|----|----|-----|----|----|-----|-----|----|----|
| 24    | S ASWATHY                     | II UG    | Ch | X  | y  | X   | ×  | ×  | X   | *   | ×  | ab |
| 25    | SARANGI S SUNIL               | II UG    | X  | x  | ~  | 7   | ab | X  | 70  | Rh  | ×  | X  |
| 26    | SOURAV S                      | II UG    | ×  | x  | 7  | ×   | ×  | ab | 7   | ab  | Х  | x  |
| 27    | SREEJYOTHI. B. S              | II UG    | *  | +  | ab | *   | *  | X  | ×   | *   | ×  | X  |
| 28    | ARCHA S ANIL                  | II UG    | *  | +  | X  | ×   | ×  | Х  | ×   | *   | X  | X  |
| 29    | MOSES MATHEW                  | II UG    | ×  | F  | ×  | ×   | X  | ×  | y   | *   | 26 | X  |
| 30    | SAILEKSHMI. V.S               | II UG    | ×  | ab | ×  | ×   | Ch | ×  | ×   | *   | 26 | X  |
| 31    | NAUSHIN A.J                   | II UG    | 7  | *  | X  | ×   | ×  | *  | *   | *   | eb | ×  |
| 32    | ANANDHU A S                   | II UG    | ×  | *  | ×  | X   | ×  | ×  | ab  | ¥   | X  | X  |
| 33    | AKASH V                       | II UG    | ab | *  | X  | X   | x  | ×  | ×   | *   | ×  | ×  |
| 34    | GOURI L AJI                   | II UG    | ×  | £  | ×  | as  | X  | X  | +   | *   | *  | χ  |
| 35    | SARANYA V S                   | II UG    | ×  | *  | X  | ×   | X  | ×  | 4   | *   | X  | >  |
| 36    | SHILPA ANIL                   | II UG    | ×  | 4  | ×  | ×   | ×  | ×  | +   | *   | ×  | X  |
| 37    | AADHYA K V                    | I UG     | *  | +  | X  | ×   | ×  | У  | +   | +   | λ  | as |
| 38    | AISWARYA M S                  | I UG     | *  | *  | 66 | ×   | ×  | 25 | *   | ×   | ×  | X  |
| 39    | AKSHAY N P                    | I UG     | *  | +  | X  | ×   | х  | У  | 7   | 26  | ×  | ×  |
| 40    | AKSHAYA. A. M                 | I UG     | *  | +  | X  | *   | x  | ×  | *   | 25  | X  | ×  |
| 41    | AMAL A                        | I UG     | 7  | *  | A  | ×   | x  | 7  | *   | ×   | X  | ×  |
| 42    | ANANDU KRISHNA. P             | I UG     | *  | ab | X  | ×   | as | ×  | 7   | *   | ×  | x  |
| 43    | ANANTHU A                     | I UG     | 7  | 7  | X  | ×   | X  | 7  | 2   | x   | *  | X  |
| 44    | ARCHA S                       | I UG     | ×  | 7  | X  | X   | ×  | 7  | 26  | 7   | 26 | ×  |
| 45    | AVANI.V.T                     | I UG     | *  | *  | ×  | ×   | y  | *  | *   | 4   | ×  | ×  |
| 46    | DEVI PRAKASH                  | I UG     | *  | *  | X  | Rh  | ×  | *  | 7   | ×   | ×  | S  |
| 47    | DEVIKA D                      | I UG     | ah | A  | ×  | X   | *  | *  | * . | y   | ×  | ×  |
| 48    | DHANUSH.I.S                   | I UG     | *  | *  | ×  | X   | メ  | 7  | 2b  | 7   | es | X  |
| 49    | GOPIKA SM                     | I UG     | *  | 4  | ×  | X   | ×  | ab | 7   | ×   | <  | X  |
| 50    | MUHSINA N S                   | I UG     | +  | *  | Rh | ×   | 4  | *  | 7   | Cb  | ×  | X  |
| SIGNA | ATURE OF FACULTY ENG<br>CLASS | AGED THE | De |    | KB | 88  | 86 | De | 88  | Men | 8k | Mg |
|       | SIGNATURE OF HOD              | Om       |    |    |    |     |    |    |     |     |    |    |