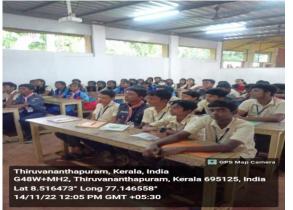

Report

Department of Psychology

Outreach program in Vavode High School

On 14<sup>th</sup> November, Department of Psychology conducted an outreach program. 22 Psychology students and 2 faculty visited the Vavode HS, a school in a rural locality in Thiruvananthapuram. Psychology students took classes for high school students covered the topics of Motivation, Personality, Anxiety etc Psychology exhibition and a skit for the students was also organized.

This program was conducted in connection with Mental Health programs of the Department and as part of celebrating Childrens Day.

https://youtu.be/VFpxLnUg\_Mk

Report

Department of Psychology

Outreach program in Vavode LPSchool

On 14th November, Department of Psychology conducted an outreach program. 22 Psychology students and 2 faculty visited the Vavode LPS, a school in a rural locality in Thiruvananthapuram. Psychology students told stories, sang songs and played games with children.

This program was conducted in connection with Mental Health programs of the Department and as part of celebrating Childrens Day.

https://youtu.be/VFpxLnUg\_Mk