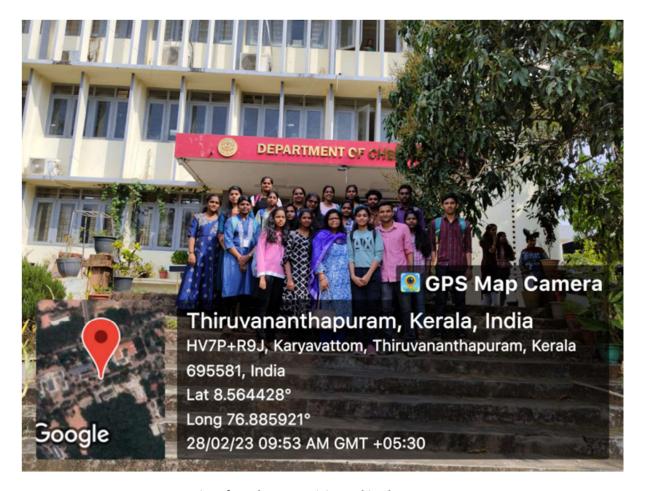

#### **LAB VIST**

Second year UG students visited Department of Chemistry, University of Kerala, Kariavattom on  $28^{\text{th}}$  February 2023 .