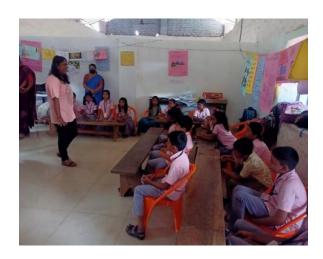

#### MAHATMA GANDHI COLLEGE 1(K) NAVAL UNIT NCC & DEPARTMENT OF PSYCHOLOGY

"Disability doesn't have to be a social Barrier. Good etiquette begins with inclusion, not exclusion."

As part of World Disabled day, on 15-Mar, the Naval Ncc cadets and Psychology students of Mahatma Gandhi College, spend time with Differently Abled children at Balavikas Special School, Peroorkada. They conducted Cultural programs and played different games. Distributed sweets as well. Smt Shylaja K L, Senior Teacher of Balavikas school supported us in coordinating everything. The program was conducted to nurture humility and compassion amongst the youth and spread the all inclusive culture in the society.