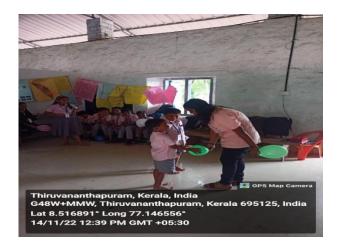

On 14th November, Department of Psychology conducted an outreach program. 22 Psychology students and 2 faculty visited the Vavode LPS, a school in a rural locality in Thiruvananthapuram. Psychology students told stories, sang songs and played games with children.

This program was conducted in connection with Mental Health programs of the Department and as part of celebrating Childrens Day.

https://youtu.be/VFpxLnUg\_Mk