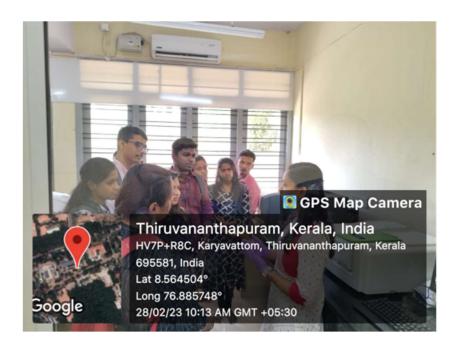

#### **LAB VIST**

Second year UG students visited Department of Chemistry, University of Kerala, Kariavattom on  $28^{\text{th}}$  February 2023 .