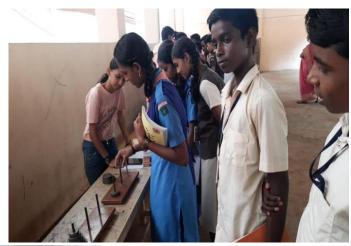

#### **LAB VIST**

Second year UG students visited Department of Chemistry, University of Kerala, Kariavattom on  $28^{\text{th}}$  February 2023 .