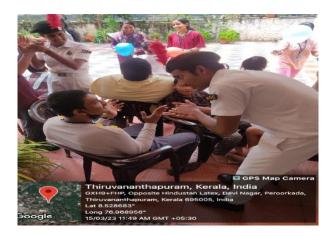

#### MAHATMA GANDHI COLLEGE 1(K) NAVAL UNIT NCC & DEPARTMENT OF PSYCHOLOGY

"Disability doesn't have to be a social Barrier. Good etiquette begins with inclusion, not exclusion."

As part of World Disabled day, on 15-Mar, the Naval Ncc cadets and Psychology students of Mahatma Gandhi College, spend time with Differently Abled children at Balavikas Special School, Peroorkada. They conducted Cultural programs and played different games. Distributed sweets as well. Smt Shylaja K L, Senior Teacher of Balavikas school supported us in coordinating everything. The program was conducted to nurture humility and compassion amongst the youth and spread the all inclusive culture in the society.