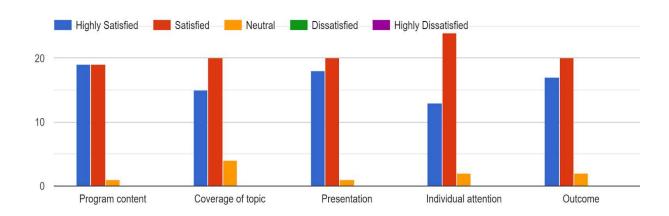

#### **Outcome of the Programme**

The programme was a success andgave students a better grasp of ample of opportunities and career options they can choose from Commerce. The resource person also emphasised that career decision is one of the most significant decisions in one's life and therefore, it must not be taken under parents' compulsion or peer pressure. The session also provides students with information on the challenges they will face after finishing their studies. Students will surely profit from having the information they need to understand the significant changes taking place all around them. Google Forms were also used to gather comments and suggestions on the programme.