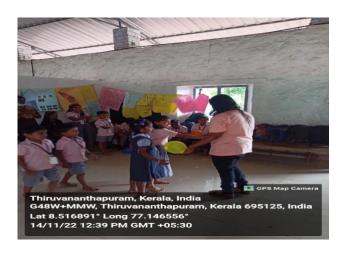

Report

Department of Psychology

Outreach program in Vavode High School

On 14<sup>th</sup> November, Department of Psychology conducted an outreach program. 22 Psychology students and 2 faculty visited the Vavode HS, a school in a rural locality in Thiruvananthapuram. Psychology students took classes for high school students covered the topics of Motivation, Personality, Anxiety etc Psychology exhibition and a skit for the students was also organized.

This program was conducted in connection with Mental Health programs of the Department and as part of celebrating Childrens Day.

https://youtu.be/VFpxLnUg\_Mk

Report

Department of Psychology

Outreach program in Vavode LPSchool