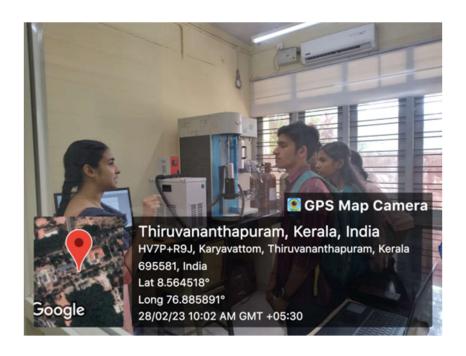

#### **LAB VIST**

Second year UG students visited Department of Chemistry, University of Kerala, Kariavattom on  $28^{\text{th}}$  February 2023 .