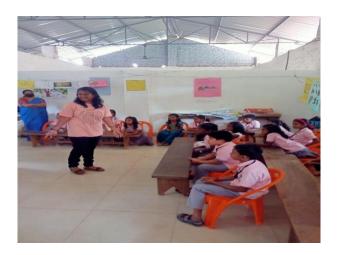

#### MAHATMA GANDHI COLLEGE 1(K) NAVAL UNIT NCC & DEPARTMENT OF PSYCHOLOGY

"Disability doesn't have to be a social Barrier. Good etiquette begins with inclusion, not exclusion."

As part of World Disabled day, on 15-Mar, the Naval Ncc cadets and Psychology students of Mahatma Gandhi College, spend time with Differently Abled children at Balavikas Special School, Peroorkada. They conducted Cultural programs and played different games. Distributed sweets as well. Smt Shylaja K L, Senior Teacher of Balavikas school supported us in coordinating everything. The program was conducted to nurture humility and compassion amongst the youth and spread the all inclusive culture in the society.