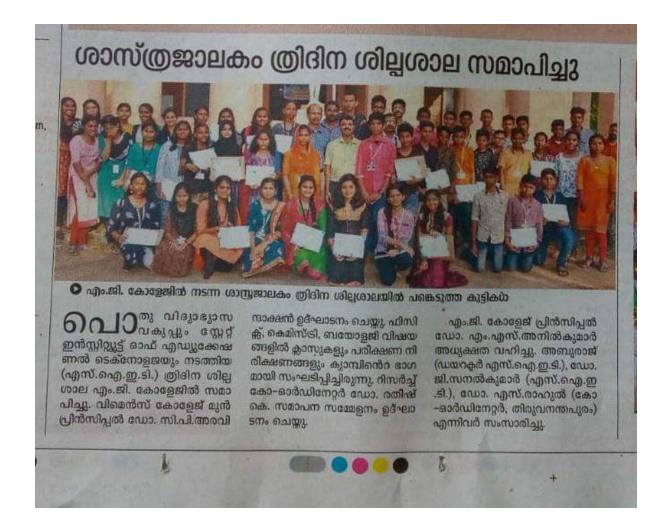

A no. of experiments were conducted in the Chemistry lab as part of "Sasthra Padham" on January 19<sup>th</sup> and Jan. 26<sup>th</sup>, 2018. The experiments conducted were meant for Higher Secondary School students. Students from various schools visited the lab during the two days.









## ശാസ്ത്രജാലകം ശിൽപ്പശാല ആരംഭിച്ചു

#### തിരുവനന്തപുരം

പൊതുവിദ്യാഭ്യാസവകുപ്പും സ്റ്റേറ്റ് ഇൻസ്റ്റിറ്റ്യൂട്ട് ഓഫ് എഡ്യൂ ക്കേഷണൽ ടെക്ലോളജിയും ചേർന്ന് ഹൈസ്മൂൾ കുട്ടികളിൽ ശാസ്ത്രാഭിരുചി വളർത്താൻ ലക്ഷ്യമിട്ട് നടത്തുന്ന ത്രിദിന ശിൽപ്പശാലയ്ക്ക് തുടക്കമാ യി. എം ജി കോളേജിൽ ശിൽപ്പ

ശാല ശാസ്ത്രാധ്യാപകൻ ഡോ. സി പി അരവിന്ദാക്ഷൻ ഉദ്ഘാ ടനം ചെയ്തു.

കോളേജ് പ്രിൻസിപ്പൽ ഡോ. എം എസ് അനിൽകുമാർ അധ്യ ക്ഷനായി. പി ബാലകൃഷ്ണൻ, ഡോ. ജി സനൽകുമാർ, ഡോ. എസ് രാഹുൽ എന്നിവർ സം സാരിച്ചു.

B Mon, 18 November 2 🥞





#### **INDUSTRIAL VISIT REPORT**

#### A VISIT TO KUDAMKULAM NUCLEAR POWER PROJECT ON 25<sup>TH</sup> MARCH 2019

A group of 15 students got an opportunity to visit the nuclear power plant, understanding their construction, commissioning and operation of VVER reactors and generation of nuclear power. We are accompanied by Dr.Sudha Devi (Head of the Department of Chemistry), Dr.Reshmi Reghunandhan (Assistant Professor), Sandhya Rani V S (Lab assistant). This industrial visit was organised by the department of chemistry, M G College in order to understand the crucial role of nuclear industry in our country's energy needs and their role in securing our future energy needs.

#### AIM OF INDUSTRIAL VISIT

This educational visit helped in applying the theoretical concepts learned by us —it let