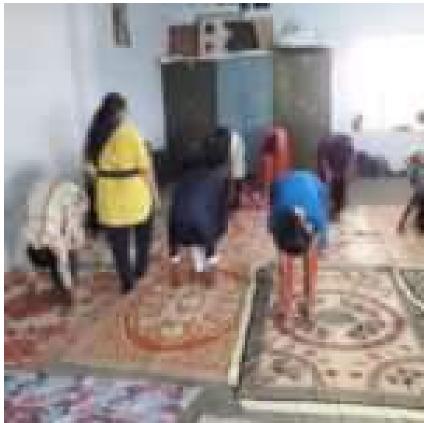

#### DEPARTMENT OF BOTANY PAPER BAG MAKING PROGRAMME

In our commitment to promoting Resource Person: sustainable practices and creative initiatives, we are excited to announce a workshop on "Paper Bag Professor Malayalam, Making". The goal of this session is to MG College, TVM offer insightful information regarding alternatives to plastic bags, with a particular emphasis on a program for producing eco-friendly plastic bags. The creation of environmentally friendly and biodegradable plastic bags is emphasized in the programme.

Dr. Anima T, Assistant

Date: 19th

September 2018 Time: 10.30AM Venue: Seminar

Hall (MG College,

TVM)

#### Introduction:

In recent years, there has been a growing emphasis on sustainability and environmental consciousness. As a result, the demand for eco-friendly alternatives to plastic bags has increased significantly. Paper bags offer a viable solution, and the process of preparing them can serve as an excellent skill development activity for college students. The event commenced at 10:30 a.m. in the seminar hall under the guidance of Dr. Anima T.