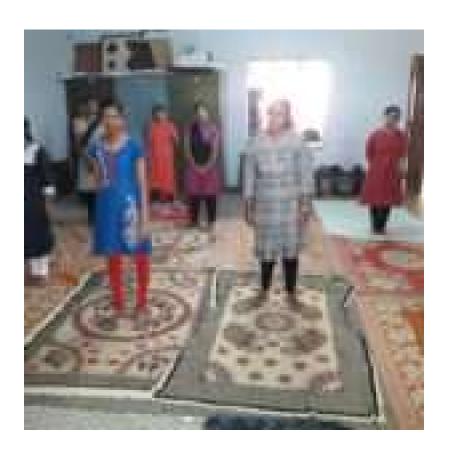

### DEPARTMENT OF BOTANY SEED PEN MAKING PROGRAMME

In our commitment to promoting sustainable practices and creative initiatives, we are excited to announce a workshop on "Seed Pen Making". This course aims to provide useful knowledge regarding the production of seed pens, which function as a substitute for conventional plastic pens.

Because plastic pens are nonbiodegradable. The seed pen, on the other hand, is biodegradable. The pen can be discarded in the ground after use, enabling the implanted seed to sprout and develop into a new plant. This initiative offers an environmentally responsible solution and is an ideal chance that shouldn't be passed up. Resource Person: Dr. Divya K R, Assistant Professor Botany, MG College, TVM

Date: 8th January 2019 Time: 10.30 AM Venue: Seminar Hall (MG College, TVM)