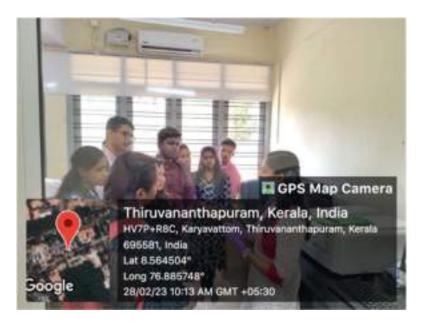

# LAB VISIT

Second year UG students visited Department of Chemistry, University of Kerala, Kariavattom on 28<sup>th</sup> February 2023.