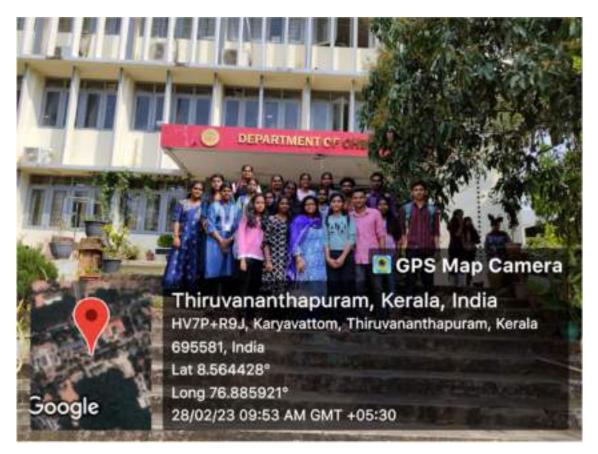

# LAB VISIT

Second year UG students visited Department of Chemistry, University of Kerala, Kariavattom on 28<sup>th</sup> February 2023.