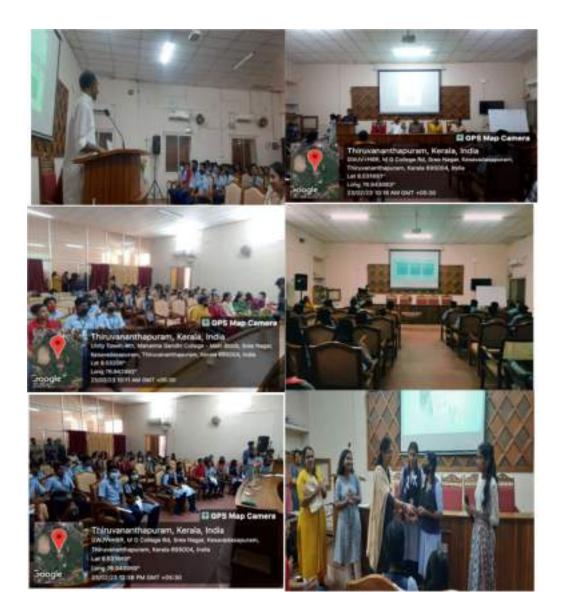

# ICT/computing skills Program No.2- **FLASHES**

On 23rd of February 2023, the Postgraduate and Research Department of Chemistry of Mahatma Gandhi College, TVM in association with IQAC organized the extension program "**FLASHES**". The program included flash presentations based on scientific concepts along with a Quiz competition for school students. 30 Students from class IX of St. Mary's Higher Secondary School, Pattom were the participants. The inaugural session included words of wisdom from our respected Principal, Dr. Nanthyath Gopalakrishnan. Dr. Sikha T S, Head of the Department of Chemistry, and Dr. V K Ratheesh Kumar, IQAC Coordinator addressed the gathering. Dr. Dhanya V S proposed the vote of thanks.

Science education allows students to gain a better knowledge of how and why things function. Science creates curiosity that helps students understand and formulate questions on the information they have accumulated. Undergraduate as well as Postgraduate students were in charge of the flash presentations. 5 different and interesting Chemistry topics were presented before the school students in the form of flash presentations. Priyadersini P S presented about Proteins, their classification, and structure. The students found it interesting to learn about the proteins they have heard of in a different light. Learning about the environment and ways to conserve is the need of the hour. The presentation on pollution, its cause and effect were conducted by Parvathy Nair A V. Through her presentation she was able to draw the attention of the students to this very alarming scenario and the discussion on the measures to control pollution with those young minds was a ray of hope. A basic introduction to Polymers was given by Lipson Raju. The presentation was interesting as the students got to know about a variety of polymers around them. Presentation on Colloids, their classification, and properties was done by Anupama A S. Students were able to understand the concept clearly as the idea was given through a lot of examples. Chemistry is not just about some equations or reactions. It plays a major role in our lives and touches almost every aspect of our existence in some way or the other. Anandhu A S presented the importance of chemistry in everyday life vividly to the students. They were fascinated to learn about the chemistry behind things like detergents, drugs, common soaps, preservatives, etc.

The quiz competition "GeNiUS" was organized by the final year postgraduate

students. A preliminary round was conducted to shortlist 10 students for the main quiz. A questionnaire of 20 questions was given to each one of them and the top 10 were selected. They were paired into 5 teams – Curium, Nihonium, Moscovium, Tennessine, and Oganesson. The main quiz had 4 rounds – Periodic Table Round, Who Am I Round, Buzzer Round, and Rapid Fire. Team Curium won the competition and the winners were awarded gifts. Honest feedbacks from the participants were the ending note of the program.