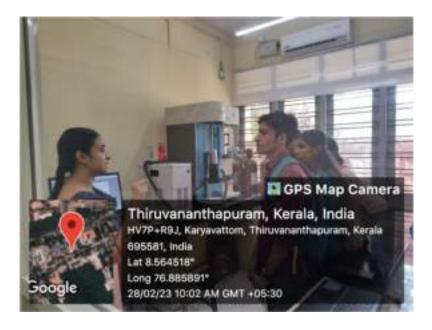

# LAB VISIT

Second year UG students visited Department of Chemistry, University of Kerala, Kariavattom on 28<sup>th</sup> February 2023.