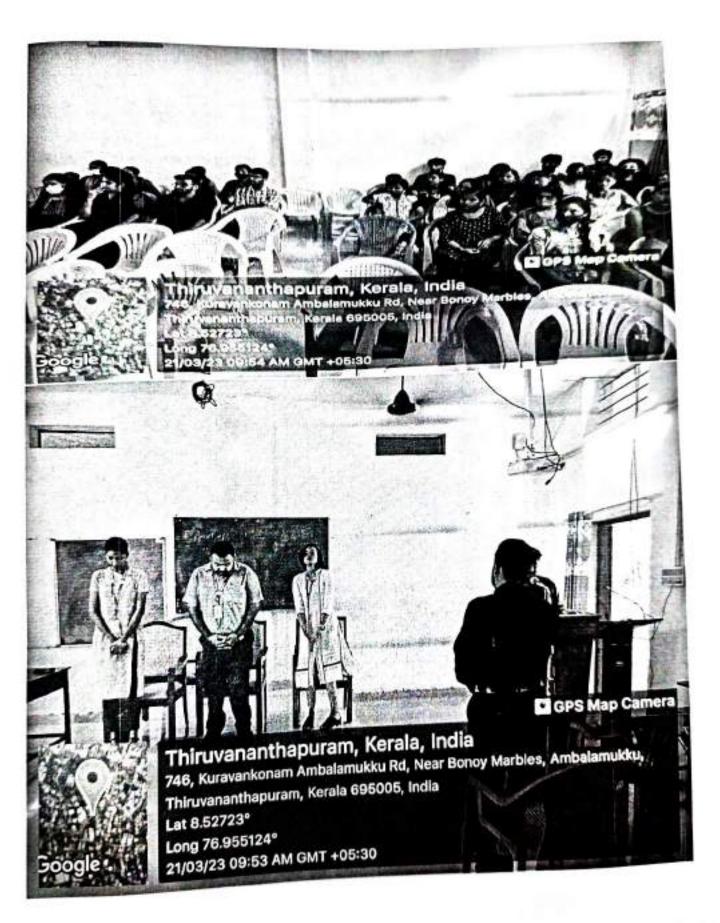

An awareness program on **Digital Banking** organized by PG & Research Dept. of Commerce, Mahatma Gandhi College, Thiruvananthapuram in association with Federal Bank, Thiruvananthapuram.

Venue: Seminar Hall Date: Aug 08,2022 Time: 1:30pm

# Report on Awareness Programme on *Digital Accounting* organised by PG & Research Department of Commerce Mahatma Gandhi College in association with Federal Bank Trivandrum Region on 8<sup>th</sup> August 2022

# Introduction

PG & Research Department of Commerce Mahatma Gandhi College in association with Federal Bank Trivandrum Region organized an awareness programme on Digital Banking on 8<sup>th</sup> August 2022 for PG and Second Year UG students. Seminar Hall was the venue for the programme. The programme began at 1.30 pm with a prayer and was followed by Acharayanusmaranam. Dr. Dileep. A.S, Senate Member, University of Kerala and Head of the Department of Commerce at Mahatma Gandhi College proposed welcome speech. The presidential address was given by Dr. V.M. Anandakumar, Principal, Mahatma Gandhi College. Dr. Pradeepkumar. N, Dr. Vinod A.S, Dr. Jayadev .S, Dr. Sumitha .R and Sri. Vishnu Gopan expressed felicitation to the programme and at 1.50 p.m. Sri. Rakesh S.(Programme Coordinator) gave a vote of appreciation to end the official inauguration. This was followed by the session on Digital Banking handled by Mr. Anoop Antony, Branch Head, Federal Bank Muttada Branch. The session ends at 3.30 pm.