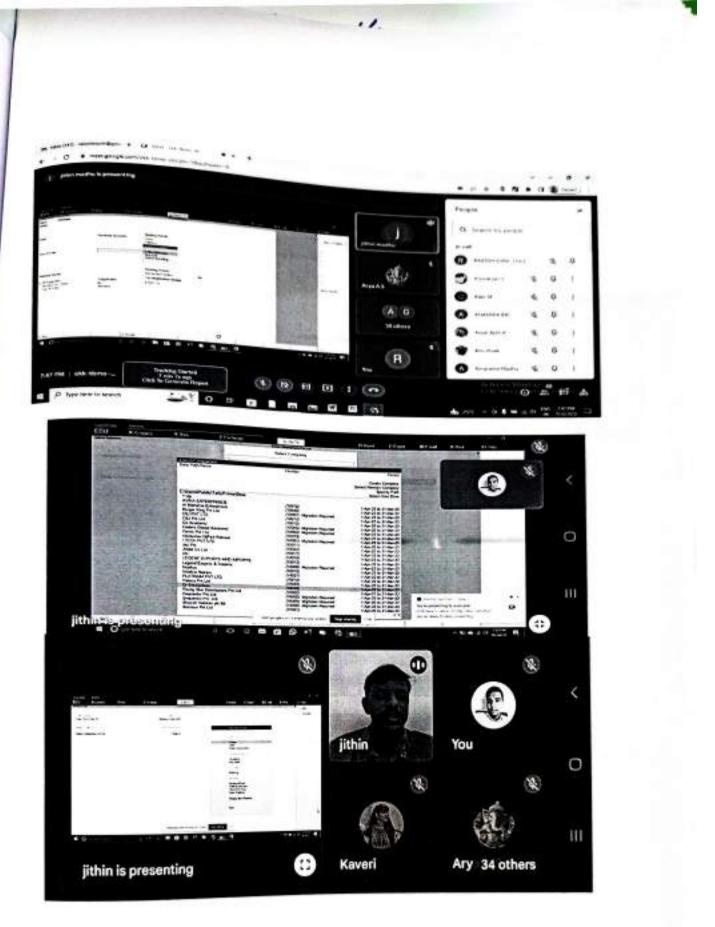

An awareness program on **Digital Banking** organized by PG & Research Dept. of Commerce, Mahatma Gandhi College, Thiruvananthapuram in association with Federal Bank, Thiruvananthapuram.

Venue: Seminar Hall Date: Aug 08,2022 Time: 1:30pm

# Report on Awareness Programme on *Digital Accounting* organised by PG & Research Department of Commerce Mahatma Gandhi College in association with Federal Bank Trivandrum Region on 8<sup>th</sup> August 2022

# Introduction

PG & Research Department of Commerce Mahatma Gandhi College in association with Federal Bank Trivandrum Region organized an awareness programme on Digital Banking on 8<sup>th</sup> August 2022 for PG and Second Year UG students. Seminar Hall was the venue for the programme. The programme began at 1.30 pm with a prayer and was followed by Acharayanusmaranam. Dr. Dileep. A.S, Senate Member, University of Kerala and Head of the Department of Commerce at Mahatma Gandhi College proposed welcome speech. The presidential address was given by Dr. V.M. Anandakumar, Principal, Mahatma Gandhi College. Dr. Pradeepkumar. N, Dr. Vinod A.S, Dr. Jayadev .S, Dr. Sumitha .R and Sri. Vishnu Gopan expressed felicitation to the programme and at 1.50 p.m. Sri. Rakesh S.(Programme Coordinator) gave a vote of appreciation to end the official inauguration. This was followed by the session on Digital Banking handled by Mr. Anoop Antony, Branch Head, Federal Bank Muttada Branch. The session ends at 3.30 pm.

# Methodology of the Programme

Mr. Anoop Antony, Branch Head, Federal Bank Muttada Branch led a 1.5 hour expert session through power point presentation and class participation and discussions, which was the backbone of the programme, to accomplish the aforementioned objective. He gave a clear picture on digital banking and demonstrate the method of opening an account and manner of carry out online banking. Altogether 49 students attend this programme, and they register using a Google Form that was made available to them.