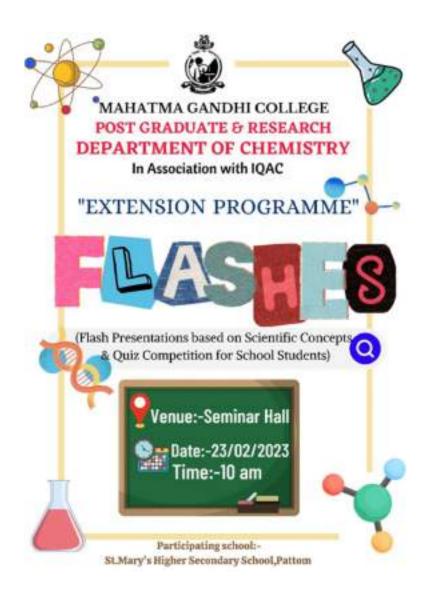

# ICT/computing skills Program No.2- **FLASHES**

On 23rd of February 2023, the Postgraduate and Research Department of Chemistry of Mahatma Gandhi College, TVM in association with IQAC organized the extension program "**FLASHES**". The program included flash presentations based on scientific concepts along with a Quiz competition for school students. 30 Students from class IX of St. Mary's Higher Secondary School, Pattom were the participants. The inaugural session included words of wisdom from our respected Principal, Dr. Nanthyath Gopalakrishnan. Dr. Sikha T S, Head of the Department of Chemistry, and Dr. V K Ratheesh Kumar, IQAC Coordinator addressed the gathering. Dr. Dhanya V S proposed the vote of thanks.