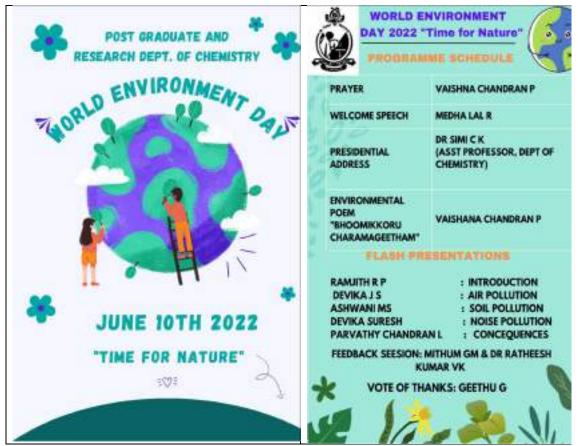

# **ICT/computing skills**

**Program No.1- World Environment Day Celebrations 2022-"TIME FOR NATURE"**, A Collection of Six Flash Presentations as a part of Environment Day Celebrations, 10<sup>th</sup> June 2022

The world environment day is celebrated every year on 5<sup>th</sup> June to raise global awareness to take positive environmental action to protect nature and the planet Earth. It is a day that reminds everyone on the planet to get involved in environment friendly activities. People come together to pledge towards building a greener planet. Keeping this aim in view, postgraduate students of Department Of Chemistry, Mahatma Gandhi College,Thiruvananthapuram conducted the programme "Time for Nature"-A collection of six flash presentations as part of Environment Day celebrations on 10<sup>th</sup> June 2022 coordinated by MSc Chemistry students. "Only One Earth" was the campaign slogan,with the focus on "Living Sustainably in Harmony with Nature".

The programme started with a fervent prayer. A heartwarming welcome remark was delivered by Medha Lal R, Postgraduate student. An opening speech giving an insight to the need to take immediate action to save the environment and mother Earth was given by Dr. Simi C K, Head of the Department in charge. A soulful rendition of the evergreen poem "Bhoomikkoru Charamageetham" by O.N.V. Kurup was recited by Vaishna Chandran P, postgraduate student. An introduction to the importance of the day was given by Ramjith R P, Postgraduate student. Devika JS, Postgraduate student presented on the topic 'Air Pollution', explaining about its causes, effects and control measures. A presentation on soil pollution and it's effects were vividly explained by Aswani M S, Postgraduate student making the spectators aware of the immediate need for its conservation.

Devika Suresh, 1<sup>st</sup> year postgraduate student presented about the harmful effects of noise pollution and its control measures. In addition to it she explained about the adverse effects of electronic wastes often considered trivial by many due to lack of awareness. Consequences, after effects, precautions of major pollutants were explained in detail by Parvathy Chandran L, Postgraduate student. She further presented on various protocols regarding environment protection. Narration of major disasters enhanced the curiosity of the spectators

and was presented well. Mithun on behalf of the undergraduate students and Dr.Ratheesh Kumar V K on behalf of the faculty gave their feedback about the programme. The programme came to an end with the vote of thanks by Geethu G ,1<sup>st</sup> year postgraduate student.