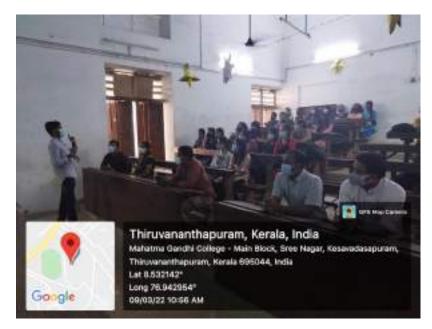

# Workshop on Word Processing

A Workshop on Word Processing was conducted by Dr.VaisakhanThampi D S, Asst. Prof., Dept. of Physics, Mahatma Gandhi College, Trivandrum on 10th February 2020, 9/3/2022 at MG College for the Post Graduation Students as well as Research Scholars. The Workshop was effective in giving valuable practical ideas on word processing and its usage. The primary purpose of this workshop was to share the importance of word processing which is useful for their project report as well as future necessities. The workshop began with introducing the basic features found in word processing software and its uses. The role of editing and enhancement features such as cut, copy, paste, borders, numbering, fonts etc was emphasised.

Formatting features such as alignment, line spacing, margins, page break, etc and the insert

features such as header and footer, page number, word art and so on were also discussed. Elaborating on these features, he also highlighted the common mistakes made while handling word processing. The students were asked to practice this and also to avail necessary clarifications. The programme enhanced the word processing skills of users and the ease of doing it was revealed. The session was interactive and also had a fruitful discussion and doubt clearances.

The workshop concluded by giving very important suggestions to the students in effective usage of word processing and the techniques to avoid the common mistakes. The students had a better experience in attending the programme and were worthy enough.