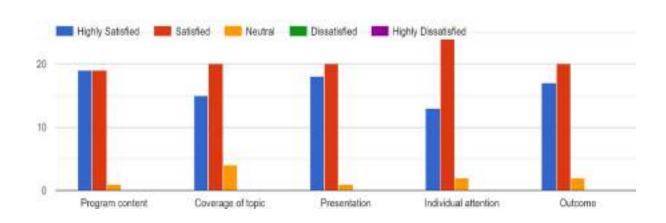

# Feedback analysis on *Digital Banking*, an Awareness Program organised by PG & Research Dept. of Commerce, Mahatma Gandhi College in association with Federal Bank Thiruvananthapuram

Kindly mark your opinion on following factors

# From the analysis of the feedback we can conclude that:

- Majority of the participants were satisfied with regards to the programme content.
- Most of the participants expressed great satisfaction on the topics covered during the session.
- The majority of the students expressed satisfaction with the expert's presentation and the individualised attention he provided during the session.
- The majority of students opined they were satisfied with the outcome since it was what they had anticipated.