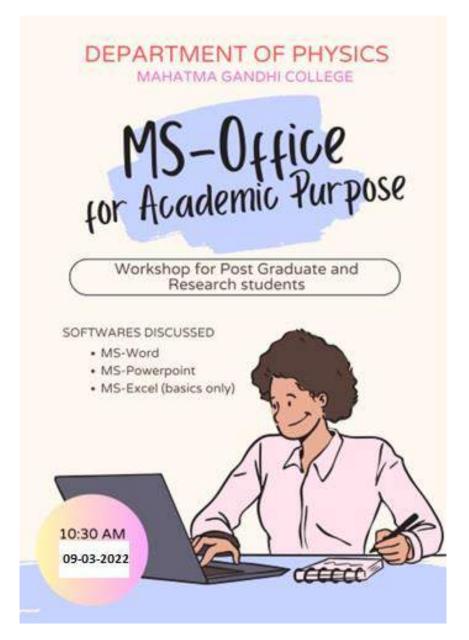

# Workshop on Word Processing

A Workshop on Word Processing was conducted by Dr.VaisakhanThampi D S, Asst. Prof., Dept. of Physics, Mahatma Gandhi College, Trivandrum on 10th February 2020, 9/3/2022 at MG College for the Post Graduation Students as well as Research Scholars. The Workshop was effective in giving valuable practical ideas on word processing and its usage. The primary purpose of this workshop was to share the importance of word processing which is useful for their project report as well as future necessities. The workshop began with introducing the basic features found in word processing software and its uses. The role of editing and enhancement features such as cut, copy, paste, borders, numbering, fonts etc was emphasised.

Formatting features such as alignment, line spacing, margins, page break, etc and the insert

features such as header and footer, page number, word art and so on were also discussed. Elaborating on these features, he also highlighted the common mistakes made while handling word processing. The students were asked to practice this and also to avail necessary clarifications. The programme enhanced the word processing skills of users and the ease of doing it was revealed. The session was interactive and also had a fruitful discussion and doubt clearances.

The workshop concluded by giving very important suggestions to the students in effective usage of word processing and the techniques to avoid the common mistakes. The students had a better experience in attending the programme and were worthy enough.