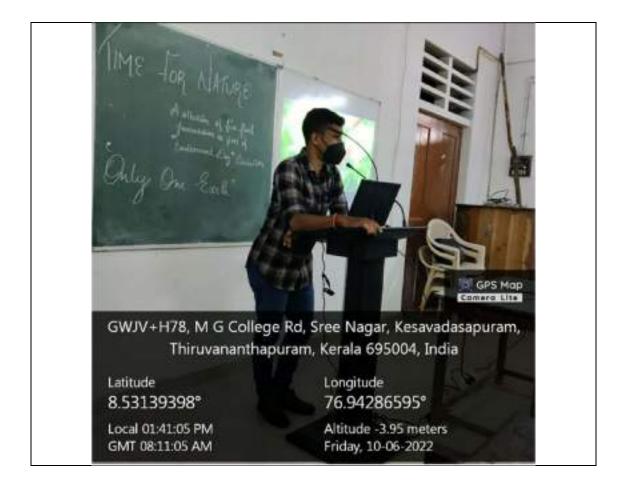

# **ICT/computing skills**

**Program No.1- World Environment Day Celebrations 2022-"TIME FOR NATURE"**, A Collection of Six Flash Presentations as a part of Environment Day Celebrations, 10<sup>th</sup> June 2022

The world environment day is celebrated every year on 5<sup>th</sup> June to raise global awareness to take positive environmental action to protect nature and the planet Earth. It is a day that reminds everyone on the planet to get involved in environment friendly activities. People come together to pledge towards building a greener planet. Keeping this aim in view, postgraduate students of Department Of Chemistry, Mahatma Gandhi College,Thiruvananthapuram conducted the programme "Time for Nature"-A collection of six flash presentations as part of Environment Day celebrations on 10<sup>th</sup> June 2022 coordinated by MSc Chemistry students. "Only One Earth" was the campaign slogan,with the focus on "Living Sustainably in Harmony with Nature".