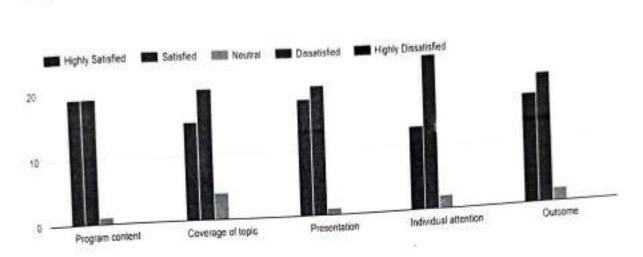

# Feedback analysis on *Digital Banking*, an Awareness Program organised by PG & Research Dept. of Commerce, Mahatma Gandhi College in association with Federal Bank Thiruvananthapuram

Kindly mark your opinion on following factors

# From the analysis of the feedback we can conclude that:

- Majority of the participants were satisfied with regards to the programme content.
- Most of the participants expressed great satisfaction on the topics covered during the session.
- The majority of the students expressed satisfaction with the expert's presentation and the individualised attention he provided during the session.
- The majority of students opined they were satisfied with the outcome since it was what they had anticipated.