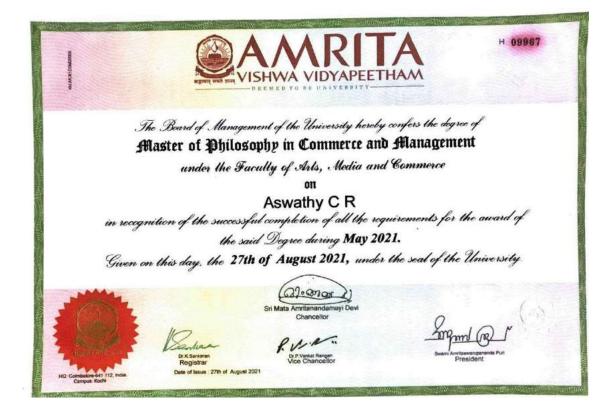

in Global Campus

 # 91/2, Dr. A N Krishna Rao Road
 45" km, NH - 209, Jakkasandra Post

 V V Puram, Bangalore - 560 004
 Ferson Post

 P +91 80 4343 1000
 +91 80 2757 7250 - 258



**Reshma Raj** 







#### APJ ABDUL KALAM TECHNOLOGICAL UNIVERSITY (A State Government University) Thiruvananthapuram, Kerala, India - 695 016

The University on the recommendation of the Board of Governors hereby confers

on

#### **ARYA SUNIL**

the Degree of

Master of Business Administration (MBA)

having fulfilled the requirements at the examination held in

July 2021

Given under the seal of the University, this day, the 6th of November 2021

Register Number: SNG19MBA11 Cumulative Grade Point Average (CGPA): 9.44 Name of Institution: SREE NARAYANA GURUKULAM COLLEGE OF ENGINEERING

Vice-Chancellor

APL









THE INSTITUTE OF CHARTERED ACCOUNTANTS OF INDIA



 Student's Identity Card

 Student Name :
 A K NEHA

 Registration Number :
 SR00790847

 Date of Birth :
 23/12/1998

 A R T
 H O U S E
 C H E M P A Z H A N T H Y

 PO, THIRUVANANTHAPURAM, IND, KERALA, THIRUV

 ANANTHAPURAM, THIRUVANANTHAPURAM, 695

 587.

Valid from : 25/10/2021 Valid to : 25/10/2025

Card No. : SI2023131533

Vandang

Director, Board of Studies



### APJ ABDUL KALAM TECHNOLOGICAL UNIVERSITY

(A State Government University) Thiruvananthapuram, Kerala, India - 695 016

The University on the recommendation of the Board of Governors hereby confers



on

#### AMAL R

the Degree of

Master of Business Administration (MBA)

having fulfilled the requirements at the examination held in

January 2022

Given under the sea