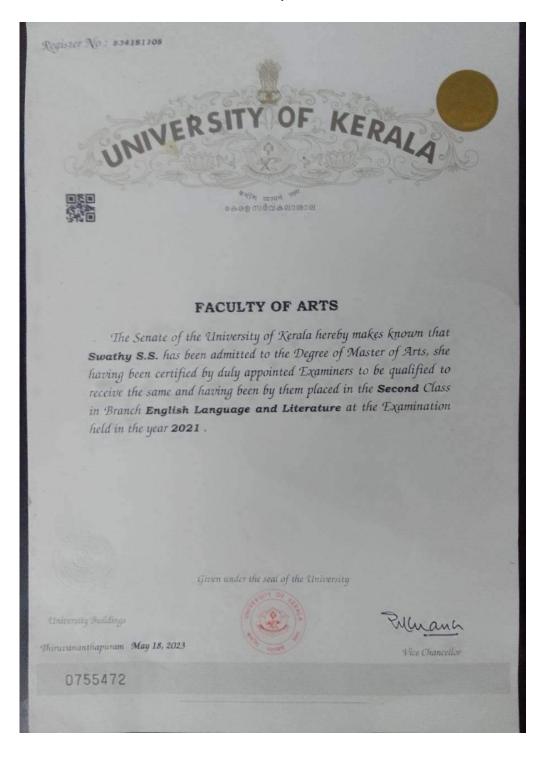

5.2.1: List of students progressing to higher education with details of programme and institution that they are enrolled

2018 - 19

## MAHATMA GANDHI COLLEGE, THIRUVANANTHAPURAM

CRITERION: 5 - KEY INDICATOR: 5.2

5.2.1 Percentage of placement of outgoing students and students progressing to higher education during the last five years