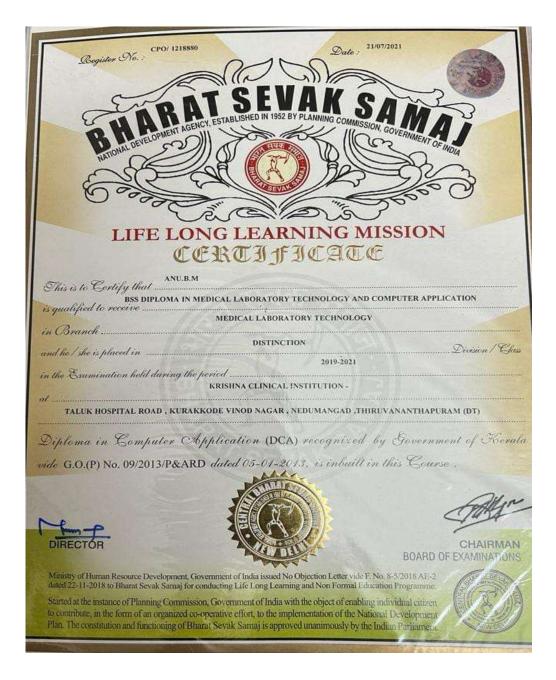

5.2.1: List of students progressing to higher education with details of programme and institution that they are enrolled

2018 - 19

## MAHATMA GANDHI COLLEGE, THIRUVANANTHAPURAM

CRITERION: 5 - KEY INDICATOR: 5.2

5.2.1 Percentage of placement of outgoing students and students progressing to higher education during the last five years