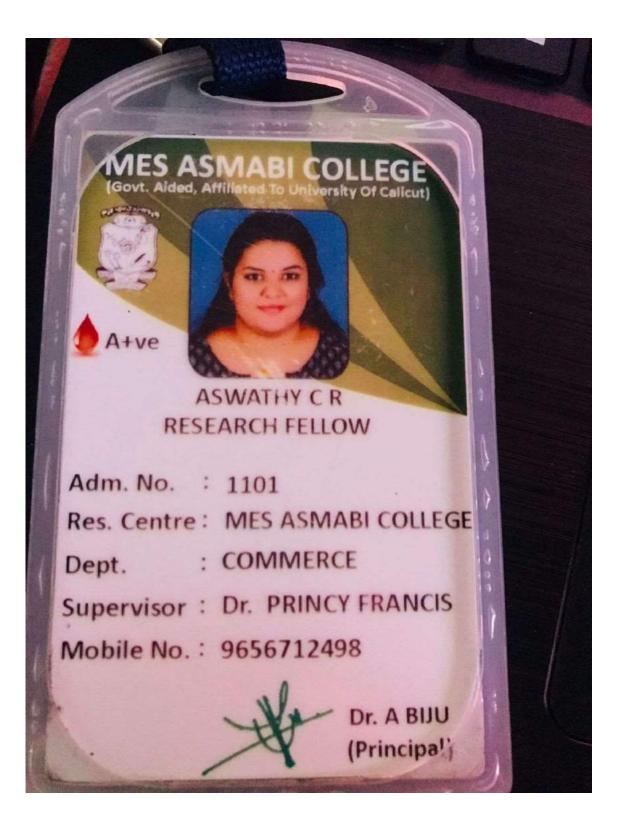

Global Campus

 # 91/2, Dr. A N Krishna Rao Road
 45" km, NH - 209, Jakkasandra Post

 V V Puram, Bangalore - 560 004
 Ferson Post

 P +91 80 4343 1000
 +91 80 2757 7250 - 258



**Reshma Raj** 







#### APJ ABDUL KALAM TECHNOLOGICAL UNIVERSITY (A State Government University) Thiruvananthapuram, Kerala, India - 695 016

The University on the recommendation of the Board of Governors hereby confers

on

#### **ARYA SUNIL**

the Degree of

Master of Business Administration (MBA)

having fulfilled the requirements at the examination held in

July 2021

Given under the seal of the University, this day, the 6th of November 2021

Register Number: SNG19MBA11 Cumulative Grade Point Average (CGPA): 9.44 Name of Institution: SREE NARAYANA GURUKULAM COLLEGE OF ENGINEERING

Vice-Chancellor

APL









THE INSTITUTE OF CHARTERED ACCOUNTANTS OF INDIA



 Student's Identity Card

 Student Name :
 A K NEHA

 Registration Number :
 SR00790847

 Date of Birth :
 23/12/1998

 A R T
 H O U S E
 C H E M P A Z H A N T H Y

 PO, THIRUVANANTHAPURAM, IND, KERALA, THIRUV

 ANANTHAPURAM, THIRUVANANTHAPURAM, 695

 587.

Valid from : 25/10/2021 Valid to : 25/10/2025

Card No. : SI2023131533

Vandang

Director, Board of Studies



### APJ ABDUL KALAM TECHNOLOGICAL UNIVERSITY

(A State Government University) Thiruvananthapuram, Kerala, India - 695 016

The University on the recommendation of the Board of Governors hereby confers



on

#### AMAL R

the Degree of

Master of Business Administration (MBA)

having fulfilled the requirements at the examination held in

January 2022

Given under the seal