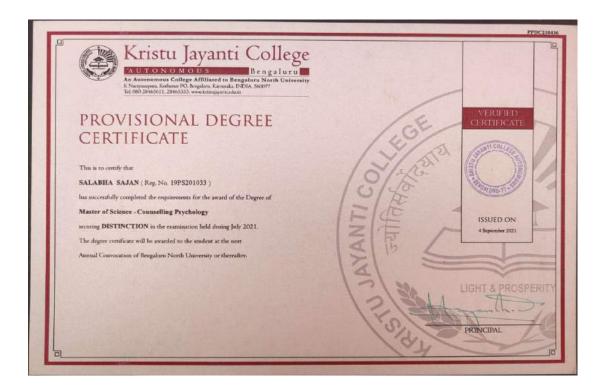

rtified by duty appointed examiners to be qualified to receive the same and having been Thiruvananthapuram, An Date 21.12.2021 Director Registrar Scanned by TapScanner

सं. IG36-196954 197747468 अनुकमांक No. Enrolment No. इन्दिरा गांधी राष्ट्रीय मुक्त विश्वविद्यालय **INDIRA GANDHI NATIONAL OPEN UNIVERSITY** प्रमाणिल किया जाता है कि Shabeeb D. Frifin This is to certify that को निर्धारित पाठयक्रमों को पूरा करने और after having passed the prescribed courses of study in the की परीक्षा उत्तीर्ण करने पर स्नालकोत्तर उपाधि December 2021 examination is hereby awarded the Degree of Master of Arts in Psychology प्रदान की जाली है। Auft / Division First with Distinction कुलसचिव कुलपति Registrar Nice Chancellor नई दिल्ली / New Belhi डिनांक / Bated November 15, 2022

## Sreelekshmi A M



Salabha Sajan



#### Narthana B Suresh



#### Vaishnavi B A



Instruction: This card is non transferrable. If found, please return to above mentioned address.

Phone : 2541039. MAHATMA GANDHI COLLEGE, THIRUVANANTHAPURAM-04 Name of Student OTOPIKA LS Permanent Address Plackattu vila potter Veedu Chempoor, Hudaktalp.0 Local Address Plackkaftuvila putter veedu, chempoor Hudakkal Po Trivanci Signature of the student Date 15/9/18. Principal 104.05 Phone : 2541039 LEGE, THIRDVANANTHAPURAM-04 MAHATMA GANDHI Student Revatby of Birth 11-02-1997 M.S. Subject Mathematio No. Period of study ... Father's Name P. Bobukuttan Nair Permanent Address B: L. NR.10.1 parayade pakamukky? 695103 hatma Ganoni Co Trivandrum-4 Local Address. 17-09-2018-RAN Signature of the student Principal Date







Alex Stuvert



Exa

Re-