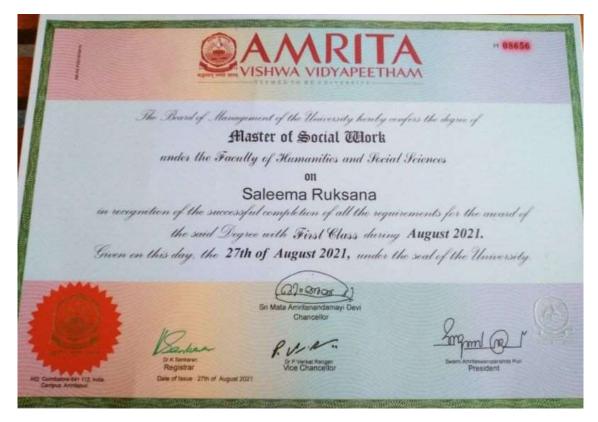

5.2.1: List of students progressing to higher education with details of programme and institution that they are enrolled

2018 - 19