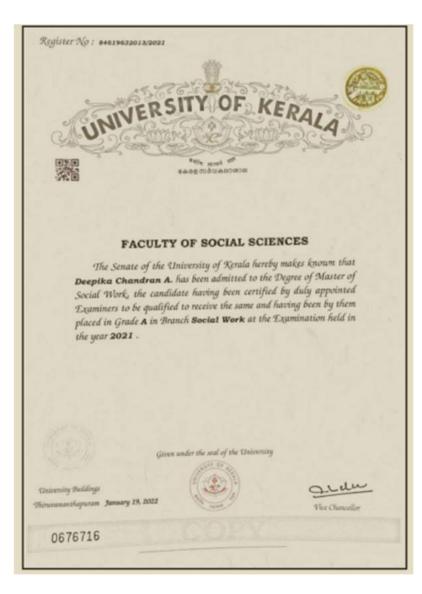

5.2.1: List of students progressing to higher education with details of programme and institution that they are enrolled

2018 - 19

## MAHATMA GANDHI COLLEGE, THIRUVANANTHAPURAM

CRITERION: 5 - KEY INDICATOR: 5.2

5.2.1 Percentage of placement of outgoing students and students progressing to higher education during the last five years