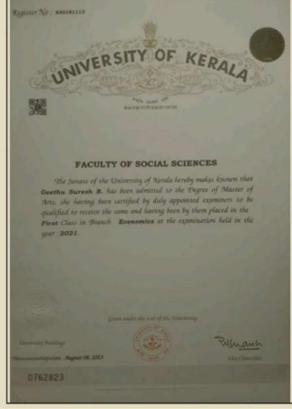

5.2.1: List of students progressing to higher education with details of programme and institution that they are enrolled

2018 - 19

## MAHATMA GANDHI COLLEGE, THIRUVANANTHAPURAM

CRITERION: 5 - KEY INDICATOR: 5.2

5.2.1 Percentage of placement of outgoing students and students progressing to higher education during the last five years