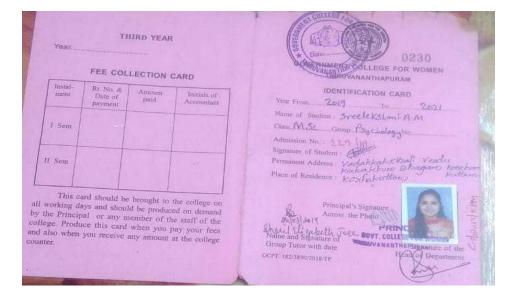

### Sreelekshmi R

**GOVERNMENT ARTS COLLEGE** Thiruvananthapuram-14 Name Deveilxa Venu. J Class M. Sc. Group Analytic Admission No. 798.4 Class No Permanent Home Address ..... Devika, Chencherry Nalanchiza PO, 695015 Signature of the Place of Residence Trivendoum the Ph Signature of Student Signature of Guullingma Group Tutor

<u>Devika Venu J</u>