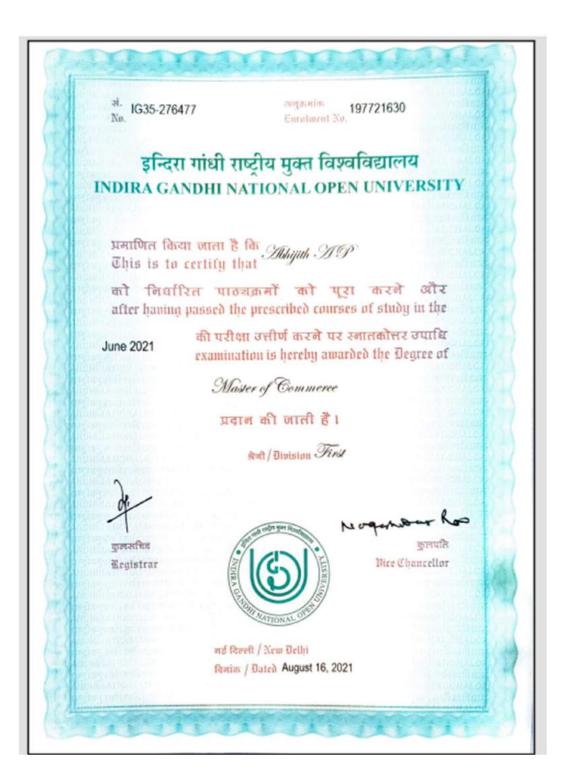

5.2.1: List of students progressing to higher education with details of programme and institution that they are enrolled

2018 - 19

## MAHATMA GANDHI COLLEGE, THIRUVANANTHAPURAM

CRITERION: 5 - KEY INDICATOR: 5.2

5.2.1 Percentage of placement of outgoing students and students progressing to higher education during the last five years