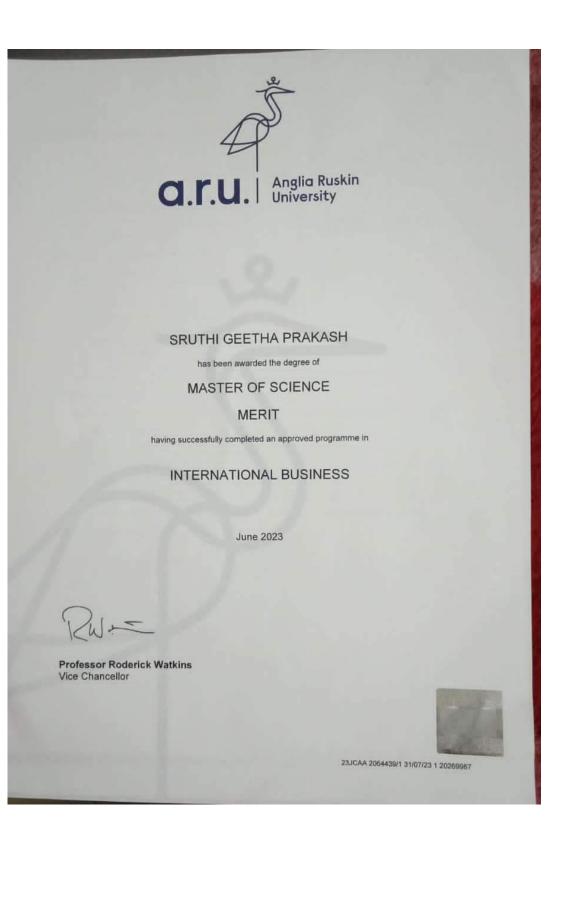

|                                                      |                                                                                                                               |                                          |                                |                         |



#### **FACULTY OF COMMERCE**

The Senate of the University of Kerala hereby makes known that **Parvathy PJ.** has been admitted to the Degree of Master of Commerce, the candidate having been certified by duly appointed Examiners to be qualified to receive the same and having been by them placed in Grade A+ in Branch Commerce at the Examination held in the year 2021.

Given under the seal of the University



Vice Chancellor

University Buildings Thiruvananthapuram December 28, 2021

0673403

















Hosur Road, Bengaluru - 560029, Kamataka, IND MS. INDU P NAIR M.Phil. in Psychiatric Social Work Department of Psychiatric Social Work Date of Joining: 01.07.2022 Date of Completion: 30.06.2024

Student ID: MpPSW202214





















tenou

Address :

Pin Code : 1. The sectors

12 11

6tp

Se.





















|   |                                                                     | UNI                          | VERSIT                                  | Y OF KER                         | ALA         | a Contraction            | 制    |
|---|---------------------------------------------------------------------|------------------------------|-----------------------------------------|----------------------------------|-------------|--------------------------|------|
|   |