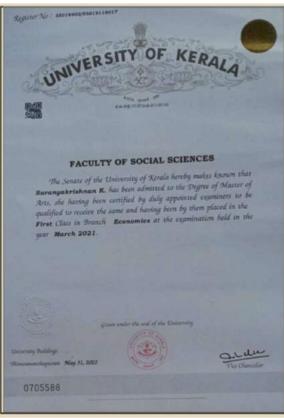

5.2.1: List of students progressing to higher education with details of programme and institution that they are enrolled

2018 - 19

## MAHATMA GANDHI COLLEGE, THIRUVANANTHAPURAM

CRITERION: 5 - KEY INDICATOR: 5.2

5.2.1 Percentage of placement of outgoing students and students progressing to higher education during the last five years