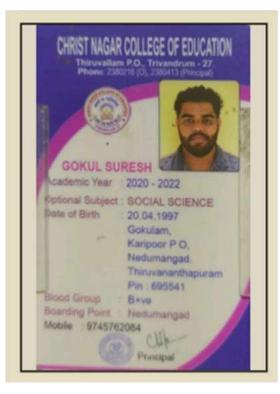

|                                                      |                                                                                                                               |                                          |                                |                         |



#### **FACULTY OF COMMERCE**

The Senate of the University of Kerala hereby makes known that **Parvathy PJ.** has been admitted to the Degree of Master of Commerce, the candidate having been certified by duly appointed Examiners to be qualified to receive the same and having been by them placed in Grade A+ in Branch Commerce at the Examination held in the year 2021.

Given under the seal of the University



Vice Chancellor

University Buildings Thiruvananthapuram December 28, 2021

0673403

















Hosur Road, Bengaluru - 560029, Kamataka, IND MS. INDU P NAIR M.Phil. in Psychiatric Social Work Department of Psychiatric Social Work Date of Joining: 01.07.2022 Date of Completion: 30.06.2024

Student ID: MpPSW202214





















tenou

Address :

Pin Code : 1. The sectors

12 11

6tp

Se.





















|   |                                                                     | UNI                          | VERSIT                                  | Y OF KER                         | ALA         | a Contraction            | 制    |
|---|---------------------------------------------------------------------|------------------------------|-----------------------------------------|----------------------------------|-------------|--------------------------|------|
|   | Se