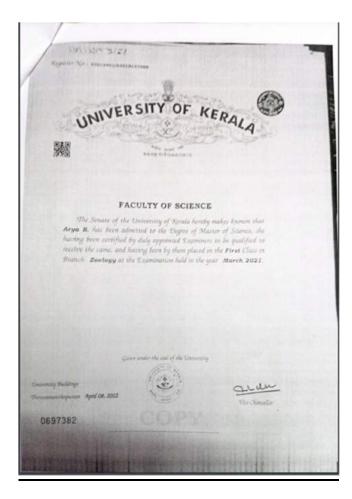

<u>Sruthy S</u>

ET M. N. S. S. LAW COLLEGE KOTTIYAM, KOLLAM. Ad No. 4-69 Year 2019 Name Anoop. M. Course BALLB CI. No. Date of Birth 11 09/1998 Address of Parent Athira Bhavan Derettil Mangahr. 20 1/ This card is non-transferable. Varkala 2. This card should be produced on demand 3. In case of loss, it must be immediately NSepond to the principal. A new card Kwill be issued (exyligatine. Signature of Student Date.