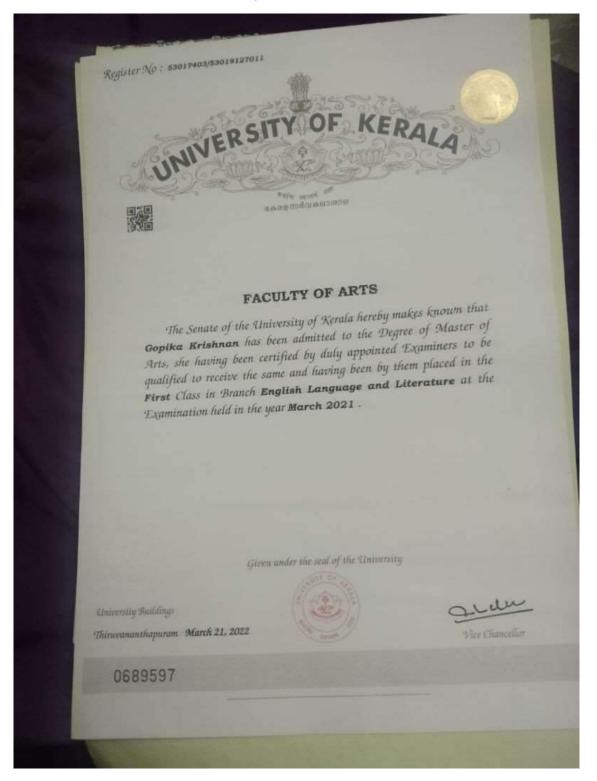

5.2.1: List of students progressing to higher education with details of programme and institution that they are enrolled

2018 - 19

## MAHATMA GANDHI COLLEGE, THIRUVANANTHAPURAM

CRITERION: 5 - KEY INDICATOR: 5.2

5.2.1 Percentage of placement of outgoing students and students progressing to higher education during the last five years