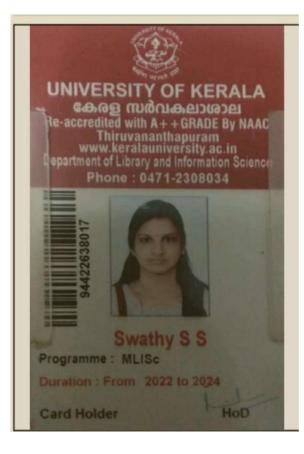

|                                                      |                                                                                                                               |                                          |                                |                         |



#### **FACULTY OF COMMERCE**

The Senate of the University of Kerala hereby makes known that **Parvathy PJ.** has been admitted to the Degree of Master of Commerce, the candidate having been certified by duly appointed Examiners to be qualified to receive the same and having been by them placed in Grade A+ in Branch Commerce at the Examination held in the year 2021.

Given under the seal of the University



Vice Chancellor

University Buildings Thiruvananthapuram December 28, 2021

0673403

















Hosur Road, Bengaluru - 560029, Kamataka, IND MS. INDU P NAIR M.Phil. in Psychiatric Social Work Department of Psychiatric Social Work Date of Joining: 01.07.2022 Date of Completion: 30.06.2024

Student ID: MpPSW202214





















tenou

Address :

Pin Code : 1. The sectors

12 11

6tp

Se.





















|   |                                                                     | UNI                          | VERSIT                                  | Y OF KER                         | ALA         | a Contraction            | 制    |
|---|---------------------------------------------------------------------|------------------------------|-----------------------------------------|----------------------------------|-------------|--------------------------|------