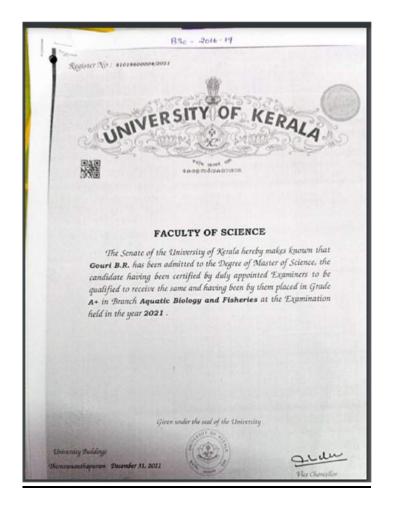

<u>Sruthy S</u>

ET M. N. S. S. LAW COLLEGE KOTTIYAM, KOLLAM. Ad No. 4-69 Year 2019 Name Anoop. M. Course BALLB CI. No. Date of Birth 11 09/1998 Address of Parent Athira Bhavan Derettil Mangahr. 20 1/ This card is non-transferable. Varkala 2. This card should be produced on demand 3. In case of loss, it must be immediately NSepond to the principal. A new card Kwill be issued (exyligatine. Signature of Student Date.