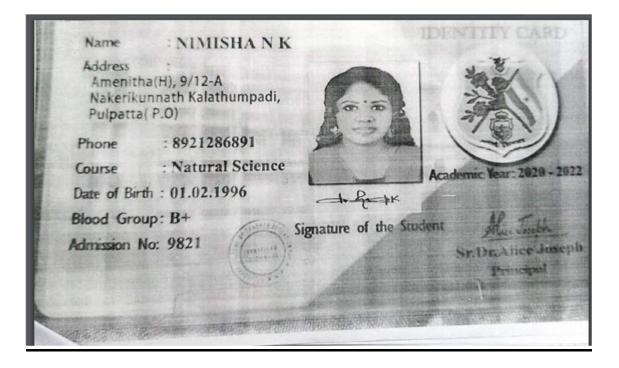

5.2.1: List of students progressing to higher education with details of programme and institution that they are enrolled

2018 - 19

## MAHATMA GANDHI COLLEGE, THIRUVANANTHAPURAM

CRITERION: 5 - KEY INDICATOR: 5.2

5.2.1 Percentage of placement of outgoing students and students progressing to higher education during the last five years