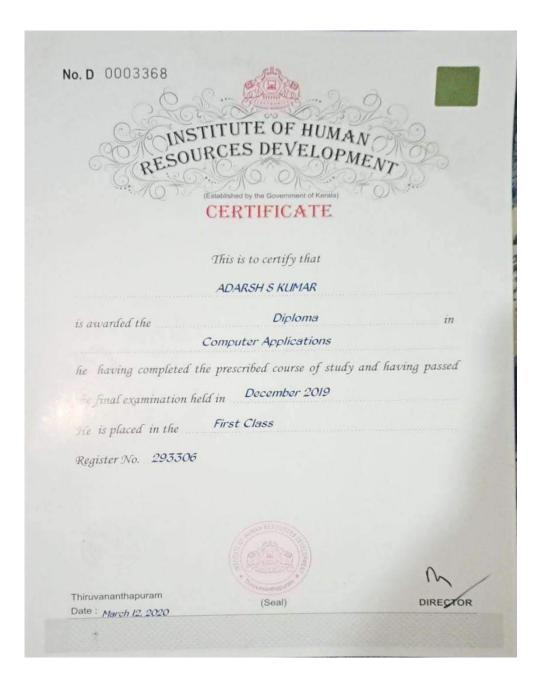

5.2.1: List of students progressing to higher education with details of programme and institution that they are enrolled

2018 - 19

## MAHATMA GANDHI COLLEGE, THIRUVANANTHAPURAM

CRITERION: 5 - KEY INDICATOR: 5.2

5.2.1 Percentage of placement of outgoing students and students progressing to higher education during the last five years