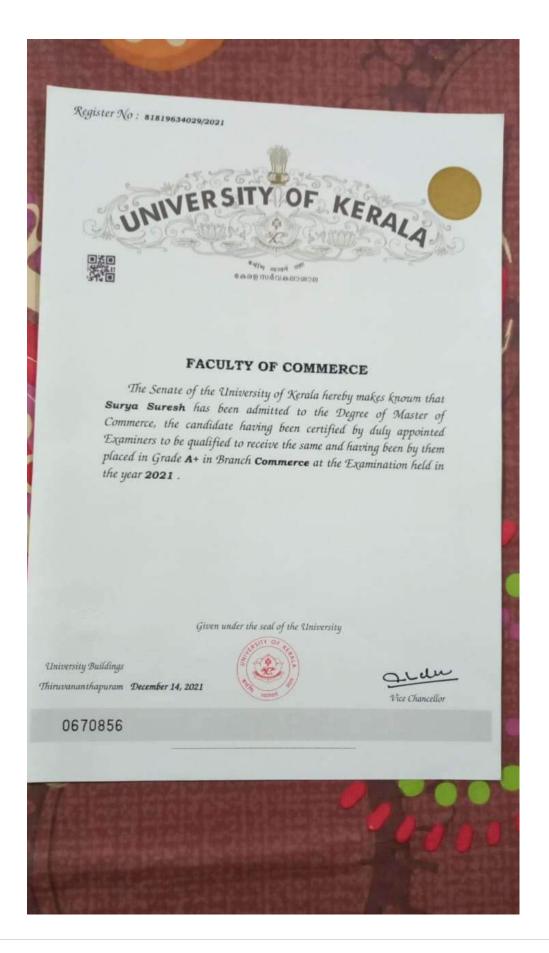

5.2.1: List of students progressing to higher education with details of programme and institution that they are enrolled

2018 - 19

## MAHATMA GANDHI COLLEGE, THIRUVANANTHAPURAM

CRITERION: 5 - KEY INDICATOR: 5.2

5.2.1 Percentage of placement of outgoing students and students progressing to higher education during the last five years