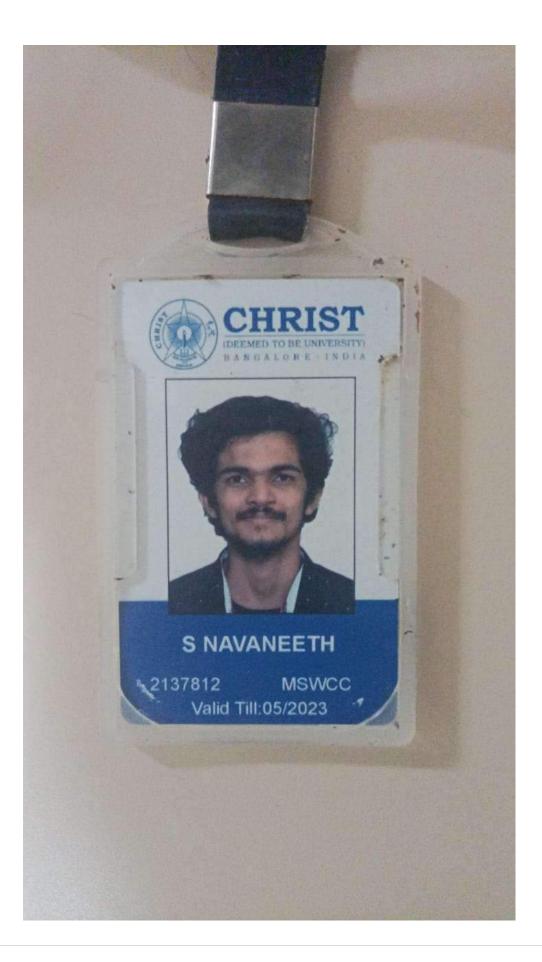

lobal Campus

 # 91/2, Dr. A N Krishna Rao Road
 45" km, NH - 209, Jakkasandra Post

 V V Puram, Bangalore - 560 004
 Ferson Post

 P +91 80 4343 1000
 +91 80 2757 7250 - 258



**Reshma Raj** 







#### APJ ABDUL KALAM TECHNOLOGICAL UNIVERSITY (A State Government University) Thiruvananthapuram, Kerala, India - 695 016

The University on the recommendation of the Board of Governors hereby confers

on

#### **ARYA SUNIL**

the Degree of

Master of Business Administration (MBA)

having fulfilled the requirements at the examination held in

July 2021

Given under the seal of the University, this day, the 6th of November 2021

Register Number: SNG19MBA11 Cumulative Grade Point Average (CGPA): 9.44 Name of Institution: SREE NARAYANA GURUKULAM COLLEGE OF ENGINEERING

Vice-Chancellor

APL









THE INSTITUTE OF CHARTERED ACCOUNTANTS OF INDIA



 Student's Identity Card

 Student Name :
 A K NEHA

 Registration Number :
 SR00790847

 Date of Birth :
 23/12/1998

 A R T
 H O U S E
 C H E M P A Z H A N T H Y

 PO, THIRUVANANTHAPURAM, IND, KERALA, THIRUV

 ANANTHAPURAM, THIRUVANANTHAPURAM, 695

 587.

Valid from : 25/10/2021 Valid to : 25/10/2025

Card No. : SI2023131533

Vandang

Director, Board of Studies



### APJ ABDUL KALAM TECHNOLOGICAL UNIVERSITY

(A State Government University) Thiruvananthapuram, Kerala, India - 695 016

The University on the recommendation of the Board of Governors hereby confers



on

#### AMAL R

the Degree of

Master of Business Administration (MBA)

having fulfilled the requirements at the examination held in

January 2022

Given under the seal of