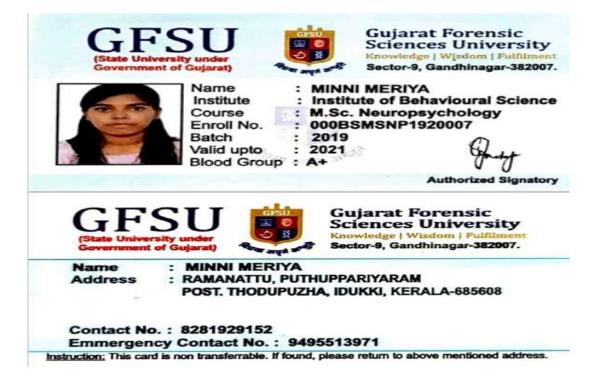

5.2.1: List of students progressing to higher education with details of programme and institution that they are enrolled

2018 - 19