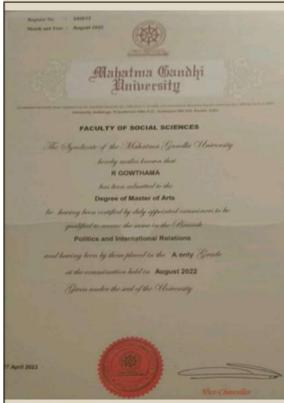

5.2.1: List of students progressing to higher education with details of programme and institution that they are enrolled

2018 - 19

## MAHATMA GANDHI COLLEGE, THIRUVANANTHAPURAM

CRITERION: 5 - KEY INDICATOR: 5.2

5.2.1 Percentage of placement of outgoing students and students progressing to higher education during the last five years

## 2018-19