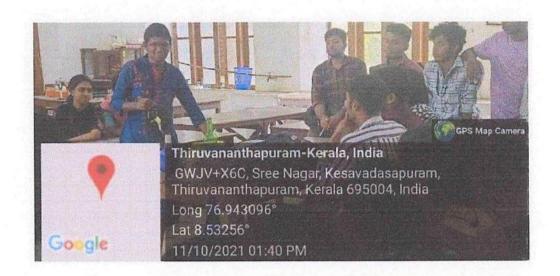

# Capacity building and skills enhancement program on Soft skills: Bottle Art workshop conducted by Dept of Botany on 11th October 2021

#### Introduction

The program, conducted on 11<sup>th</sup> October 2021, was designed to engage 50 Botany students in the creative process of transforming ordinary bottles into artistic masterpieces.

The level of engagement and creativity exhibited by the participants was remarkable. Students from different academic backgrounds brought their unique perspectives, resulting in an array of beautifully decorated bottles