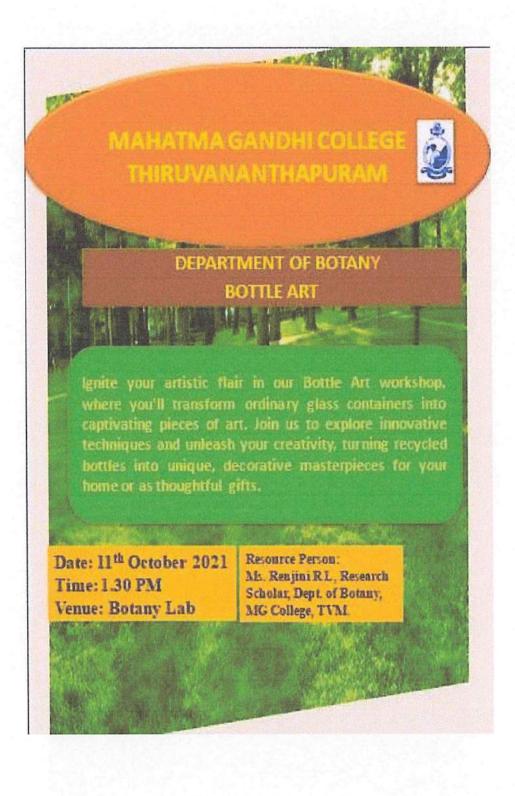

# Capacity building and skills enhancement program on Soft skills: Bottle Art workshop conducted by Dept of Botany on 11th October 2021

# **NOTICE**

## **BOTTLE ART**

## To: All Students and Faculty Members

Ignite your artistic flair in our Bottle Art workshop, where you'll transform ordinary glass containers into captivating pieces of art. Join us to explore innovative techniques and unleash your creativity, turning recycled bottles into unique, decorative masterpieces for your home or as thoughtful gifts.

Date: 11th October 2021

Time: 1.30 PM

Venue: Botany Lab

Resource Person: Ms. Renjini R L, Research Scholar, Dept. of Botany, MG College, TVM.