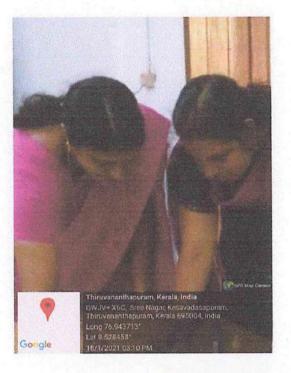

# Capacity building and skills enhancement program on Soft skills: Bottle Art workshop conducted by Dept of Botany on 11th October 2021

#### Introduction

The program, conducted on 11<sup>th</sup> October 2021, was designed to engage 50 Botany students in the creative process of transforming ordinary bottles into artistic masterpieces.

The level of engagement and creativity exhibited by the participants was remarkable. Students from different academic backgrounds brought their unique perspectives, resulting in an array of beautifully decorated bottles