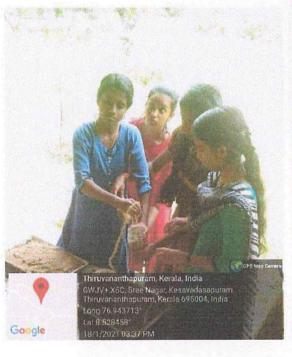

## DEPARTMENT OF BOTANY

PLASTIC REUSE IN HOME DECOR MAKING

Discover the art of sustainable creativity in our Plastic Reuse in Home Decor Making workshop, where you'll learn inventive ways to repurpose plastic materials into stylish and functional decor items. Join us to explore eco-friendly crafting techniques, turning discarded plastics into unique pieces that not only enhance your living space but also contribute to a greener environment.

Resource Person: Dr Athira M Nair, Assistant Professor, Dept of Zoology, MG College, TVM. Date: 18th January

2021

Time: 3.00 PM

Venue: Botany Lab

#### Introduction

The PG & Research Department of Botny organised an innovative Skill Development Program titled "Plastic Reuse in Home Decor". Held on 18<sup>th</sup> January 2021, this program aimed to address the pressing issue of plastic waste by integrating it into creative home decoration solutions. Dr. Athira M Nair, Assistant Professor, Dept. of Zoology conducted the programme attended by 53 students.