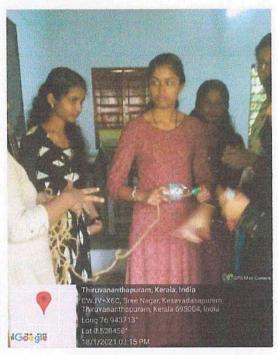

## DEPARTMENT OF BOTANY

PLASTIC REUSE IN HOME DECOR MAKING

Discover the art of sustainable creativity in our Plastic Reuse in Home Decor Making workshop, where you'll learn inventive ways to repurpose plastic materials into stylish and functional decor items. Join us to explore eco-friendly crafting techniques, turning discarded plastics into unique pieces that not only enhance your living space but also contribute to a greener environment.

Resource Person: Dr Athira M Nair, Assistant Professor, Dept of Zoology, MG College, TVM. Date: 18th January

2021

Time: 3.00 PM

Venue: Botany Lab

#### Introduction

The PG & Research Department of Botny organised an innovative Skill Development Program titled "Plastic Reuse in Home Decor". Held on 18<sup>th</sup> January 2021, this program aimed to address the pressing issue of plastic waste by integrating it into creative home decoration solutions. Dr. Athira M Nair, Assistant Professor, Dept. of Zoology conducted the programme attended by 53 students.